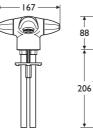

## Special Notes

Inlets with 15mm plain copper tails. Consideration should be given to safe hot water delivery and the use of an appropriate temperature reduction device

- 2 hole bath mixer
- Chromium plated

### Weight

Single 2.8kg