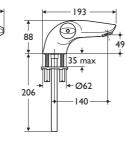

## Special Notes

Inlets 3/4in BSP male. Consideration should be given to safe hot water delivery and the use of an appropriate temperature reduction device

9:1:9F

Visit www.thebluebook.co.uk online for search, specify & CAD facilities

# Weight

Single 2.6kg