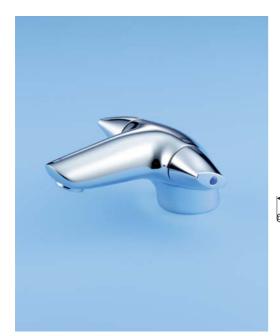

#### Illustrated

B8244AA Ceraplan Disc 1 hole bath filler, chromium plated

An elegant range of nine contemporary fittings ceramic disc cartridge to control temperature and flow precisely for long lasting drip free operation.

Suitable for both low and high pressure systems, removable nozzle for easy maintenance.

- Domestic use
- Drip free long lasting ceramic discs
- **Dual controls**

- 1 hole bath mixer
- Chromium plated