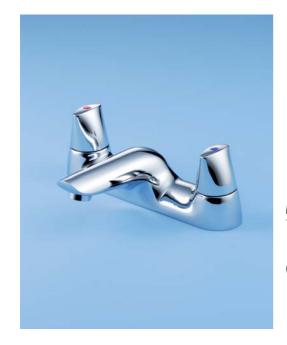

## Illustrated

B8254AA Ceraplan Disc 3/4in 2 hole bath filler, chromium plated

## Special Notes

Inlets with 15mm plain copper tails. Consideration should be given to safe hot water delivery and the use of an appropriate temperature reduction device

- 2 hole bath mixer
- Chromium plated