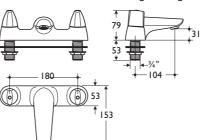

## Illustrated

B8254AA Ceraplan Disc 3/4in 2 hole bath filler, chromium plated

## Special Notes

Inlets 3/4in BSP male. Consideration should be given to safe hot water delivery and the use of an appropriate temperature reduction device

9:1:9F

Visit www.thebluebook.co.uk online for search, specify & CAD facilities