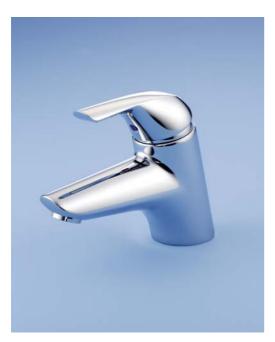

brassware ceraplan si

Lever operated mixer fittings designed for low/high pressure systems.

- Domestic use
- Lever operated pillar and mixer
- Easy to operate DDA compliant
- Drip free long lasting ceramic discs

- Single lever bath filler
- Chromium plated