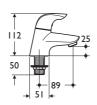

- Bath pillar taps
- Chromium plated

## Special Notes

Suitable for balanced/ unbalanced supplies. Inlets 3/4in BSP male. Pillar taps come supplied with brass back nuts. Consideration should be given to safe hot water delivery and the use of an appropriate temperature reduction device