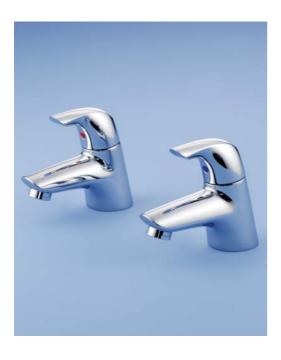

- Bath pillar taps
- Chromium plated

## Illustrated

B7885AA Ceraplan SL 3/4in bath pillar taps, chromium plated