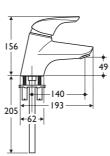

- Single lever bath filler
- Chromium plated

## **Special Notes**

Suitable for balanced supplies. Inlets with 15mm plain copper tails. Consideration should be given to safe hot water delivery and the use of an appropriate temperature reduction device