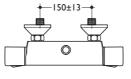

### Illustrated

A4105AA Active, shower mixer faceplate and handles, CP no shower kit A3969NU TT Built in thermostatic valve body