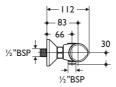

#### Illustrated

A4049AA Active thermostatic wall mounted shower mixer, dual control, chromium plated