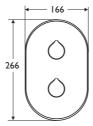

### Illustrated

A4105AA Active, shower mixer faceplate and handles, CP no shower kit A3969NU TT Built in thermostatic valve body

#### **Special Notes**

For use with Trevi shower kits and power shower accessories