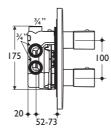

### Illustrated

A4105AA Active, shower mixer faceplate and handles, CP no shower kit A3969NU TT Built in thermostatic valve body

#### **Special Notes**

For use with Trevi shower kits and power shower accessories