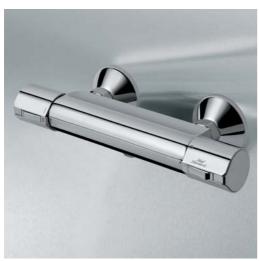

#### Illustrated

A4049AA Active thermostatic wall mounted shower mixer, dual control, chromium plated