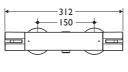

### Illustrated

A4105AA Active, shower mixer faceplate and handles, CP no shower kit A3969NU TT Built in thermostatic valve body