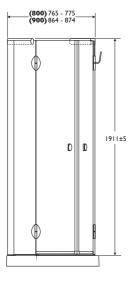

## Weights

LH/RH 800mm 25.5kg LH/RH 900mm 28.5kg

Bliss Flat top quadrant

tile face

Bliss Upstand quadrant

Armitage Shanks

Visit www.thebluebook.co.uk online for search, specify & CAD facilities

Tel: 0870 122 8822 Fax: 0870 122 8282 email: info@thebluebook.co.uk