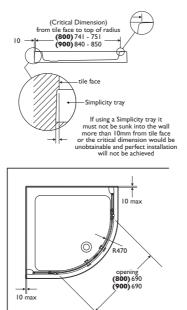

## Special notes

To create a quadrant both doors (right and left hand) must be ordered

Bliss Flat top quadrant

tile face

Bliss Upstand quadrant

Armitage Shanks

Visit www.thebluebook.co.uk online for search, specify & CAD facilities

Tel: 0870 122 8822 Fax: 0870 122 8282 email: info@thebluebook.co.uk