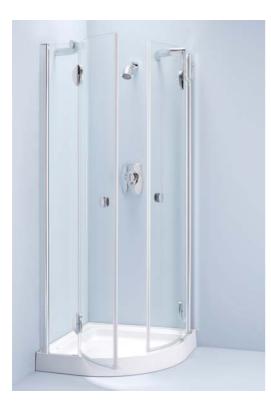

# bliss flat top and upstand - quadrant

Elegant frameless shower enclosure with twin strikingly modern curved glass hinged doors for easy access. There is a Bliss range for flat top and for upstand trays. High quality Chromium plated rise and fall hinges for smooth and easy operation.

- Domestic & hotel use
- 6mm toughened safety glass
- High quality CP hinges and handle
- Space saving easy access
- 10 year guarantee
- IdealClean coating

## Illustrated

L9176AA Bliss Flat top 800mm RH hinged clear glass shower door with infill panel, Silver finish profile with chromium plated hinges and handle L9177AA Bliss Flat top 800mm LH hinged clear glass shower door with infill panel, Silver finish profile with chromium plated hinges and handle