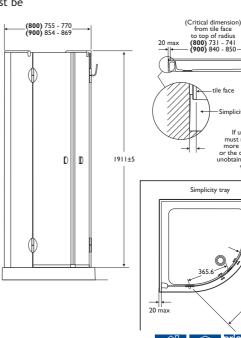

## Weights

LH/RH 800mm 25.5kg LH/RH 900mm 28.5kg

Bliss Flat top quadrant

tile face

Bliss Upstand quadrant

Armitage Shanks

Visit www.thebluebook.co.uk online for search, specify & CAD facilities

Tel: 0870 122 8822 Fax: 0870 122 8282 email: info@thebluebook.co.uk