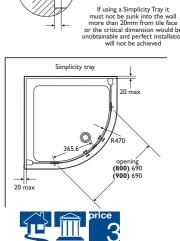

## Special notes

To create a quadrant both doors (right and left hand) must be ordered

Bliss Flat top quadrant

tile face

Bliss Upstand quadrant

Armitage Shanks

Visit www.thebluebook.co.uk online for search, specify & CAD facilities

Tel: 0870 122 8822 Fax: 0870 122 8282 email: info@thebluebook.co.uk