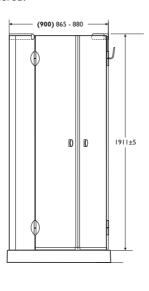

#### For upstand

L8921AA Bliss upstand 900mm RH hinged clear glass door with infill panel, Silver finish profile with chromium plated hinges and handle L8920AA Bliss upstand 900mm LH hinged clear glass door with infill panel, Silver finish profile with chromium plated hinges and handle