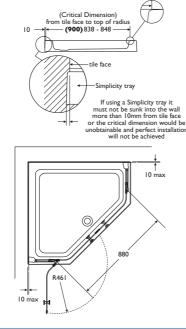

(Critical dimensio from tile face

Bliss Upstand pentagon

Ideal Standard

Armitage Shanks

Bliss Flat top pentagon

Tel: 0870 | 122 8822 Fax: 0870 | 122 8282 email: info@thebluebook.co.uk

8:3:05A

Visit www.thebluebook.co.uk online for search, specify & CAD facilities