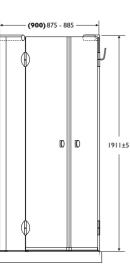

#### Illustrated

L9181AA Bliss Flat top 900mm RH hinged clear glass door with infill panel, Silver finish profile with chromium plated hinges and handle L9180AA Bliss Flat top 900mm LH hinged clear glass door with infill panel, Silver finish profile with chromium plated hinges and handle

### Weight

RH Door 30.0kg LH Door 30.0kg