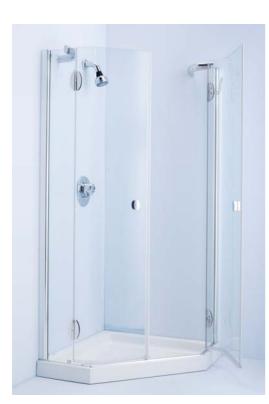

# bliss flat top and upstand - pentagon

Elegant frameless shower enclosure using twin hinged doors for easy access. There is a Bliss range for flat top and for upstand trays. High quality Chromium plated rise and fall hinges for smooth and easy operation.

#### Illustrated

L9181AA Bliss Flat top 900mm RH hinged clear glass door with infill panel, Silver finish profile with chromium plated hinges and handle L9180AA Bliss Flat top 900mm LH hinged clear glass door with infill panel, Silver finish profile with chromium plated hinges and handle