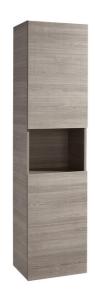

# Reversible column unit

#### Adjustable shelves

Closing and opening system: Soft close doors

Door type: Hinged

Doors and drawers combination: 2 doors

Furniture configuration: Doors Installation type: Wall-hung Internal shelves: 5 Material: Chipboard

Reversible

Shelf material: Chipboard

### **Dimensions**

Length: 300 mm. Width: 400 mm. Height: 1600 mm.

The collection of furniture for over countertop basins by Roca. Its inner drawers are perfect for keeping small objects safe, while its modules with mobile trays allow the storage of bigger objects. The space saving syphon and the soft-close system for its doors and drawers make it a practical and complete collection.