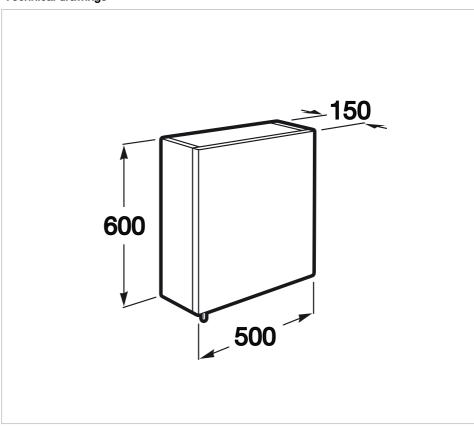

# **Dimensions**

Length: 500 mm. Width: 150 mm. Height: 600 mm.

Balance and perfection in a design that gets its inspiration from the full Moon as a source of light and freshness. This collection is a versatile, young and urbane proposal that can adapt to any kind of design space, combining practicality, elegance and design.

# **Technical drawings**

m-Bub