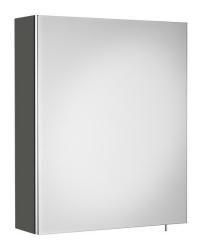

# Mirror cabinet

### Adjustable shelves

Door type: Hinged

Installation type: Wall-hung

Internal shelves: 2 Number of doors: 1

Reversible

Shape: Rectangular

### Colours and finishes