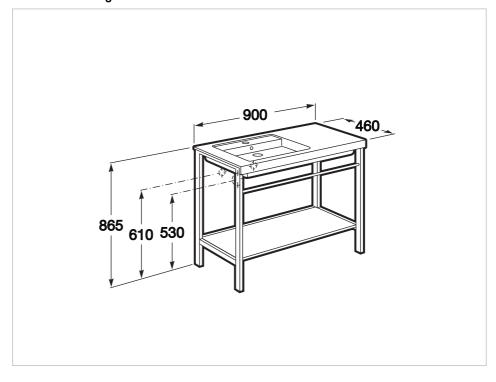

## **Dimensions**

Length: 900 mm. Width: 460 mm. Height: 850 mm.

## **Technical drawings**

myByb