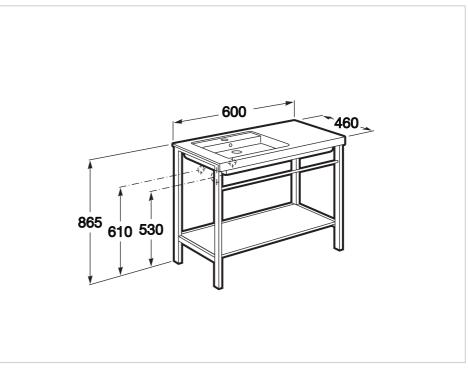

#### Dimensions

Length: 600 mm. Width: 460 mm. Height: 850 mm.

### Technical drawings

© Copyright 2011, Roca Sanitario, S.A. - All rights reserved 00