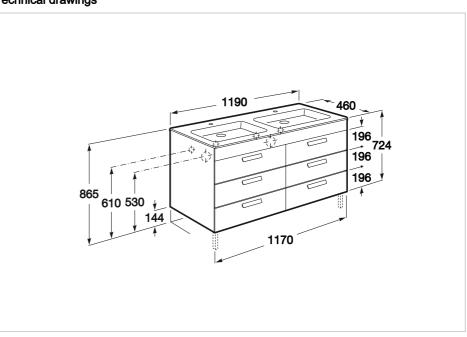

### **Technical drawings**

#### Dimensions

Length: 1200 mm. Width: 460 mm. Height: 720 mm.