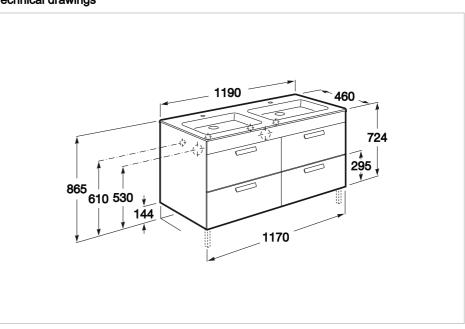

### **Technical drawings**

#### Dimensions

Length: 1200 mm. Width: 460 mm. Height: 720 mm.