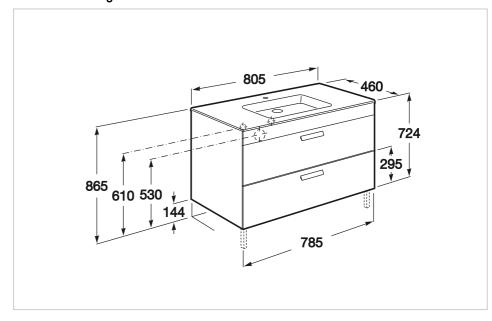

### **Technical drawings**

m-Bub

Basin / Shelf position: On both sides

Basin / Taphole configuration: 1 taphole in the

middle

Dimensions / Basin and base unit / Height

(mm): 720

Dimensions / Basin and base unit / Length

(mm): 800

Dimensions / Basin and base unit / Width

(mm): 460

Installation type: Wall-hung, Wall-hung with

optional legs

Material / Basin: Vitreous china Space-saving waste included Tap installation: On the basin

#### **Dimensions**

Length: 800 mm. Width: 460 mm. Height: 720 mm.