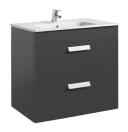

### Unik (base unit with two drawers and basin)

Base unit / Closing and opening system: Soft

close drawers

Base unit / Doors and drawers combination: 2

drawers

Base unit / Structure: Drawers

Basin / Integrated shelf

Basin / Shelf position: On both sides

Basin / Taphole configuration: 1 taphole in the

middle

Dimensions / Basin and base unit / Height

(mm): 720

Dimensions / Basin and base unit / Length

(mm): 800

Dimensions / Basin and base unit / Width

(mm): 460

Installation type: Wall-hung, Wall-hung with

optional legs

Material / Basin: Vitreous china Space-saving waste included Tap installation: On the basin

#### **Dimensions**

Length: 800 mm. Width: 460 mm. Height: 720 mm.