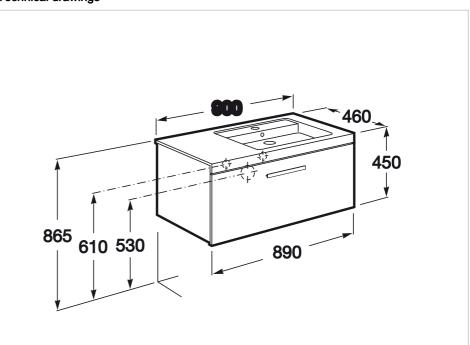

## Dimensions

Length: 900 mm. Width: 460 mm. Height: 450 mm.

## Technical drawings

© Copyright 2011, Roca Sanitario, S.A. - All rights reserved 00