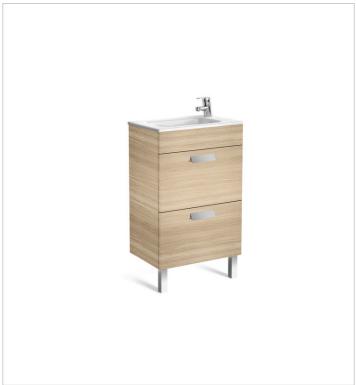

**Debba** Ref. 855904...

A collection with a wide range of solutions that, combined with its sober yet current design, make it adaptable to every bathroom space.

# Unik (compact base unit with two drawers and basin)

Base unit / Closing and opening system: Soft close drawers

Base unit / Doors and drawers combination: 2 drawers

Base unit / Structure: Drawers

Basin / Taphole configuration: 1 taphole on the

right side

Installation type: Wall-hung, Wall-hung with

optional legs

Material / Basin: Vitreous china Space-saving waste included Tap installation: On the basin

#### Colours and finishes

How to obtain the reference number

Replace the ".." with the desired finish code from the list below

153 Gloss Anthracite Grey

154 Textured Wenge

806 Gloss White

#### **Dimensions**

Length: 500 mm. Width: 360 mm. Height: 720 mm.