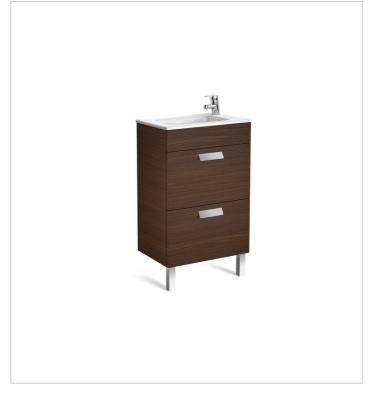

**Debba** Ref. 855904...

A collection with a wide range of solutions that, combined with its sober yet current design, make it adaptable to every bathroom space.

# Unik (compact base unit with two drawers and basin)

Base unit / Closing and opening system: Soft close drawers

Base unit / Doors and drawers combination: 2 drawers

Base unit / Structure: Drawers

Basin / Taphole configuration: 1 taphole on the

right side

Installation type: Wall-hung, Wall-hung with

optional legs

Material / Basin: Vitreous china Space-saving waste included Tap installation: On the basin

#### Colours and finishes

How to obtain the reference number

Replace the ".." with the desired finish code from the list below

153 Gloss Anthracite Grey

154 Textured Wenge

806 Gloss White

#### **Dimensions**

Length: 500 mm. Width: 360 mm. Height: 720 mm.