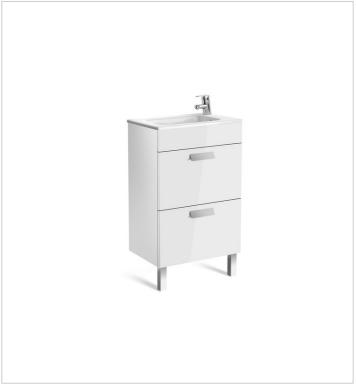

**Debba** Ref. 855904...

A collection with a wide range of solutions that, combined with its sober yet current design, make it adaptable to every bathroom space.

# Unik (compact base unit with two drawers and basin)

Base unit / Closing and opening system: Soft close drawers

Base unit / Doors and drawers combination: 2 drawers

Base unit / Structure: Drawers

Basin / Taphole configuration: 1 taphole on the

right side

Installation type: Wall-hung, Wall-hung with

optional legs

Material / Basin: Vitreous china Space-saving waste included Tap installation: On the basin

#### Colours and finishes

How to obtain the reference number

Replace the ".." with the desired finish code from the list below

153 Gloss Anthracite Grey

154 Textured Wenge

806 Gloss White

#### **Dimensions**

Length: 500 mm. Width: 360 mm. Height: 720 mm.