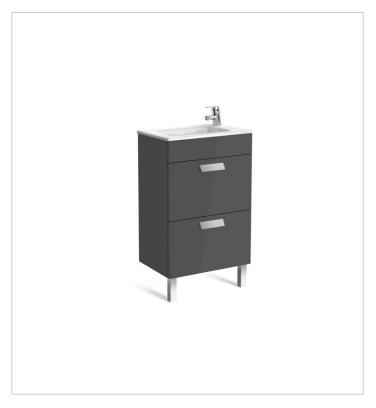

**Debba** Ref. 855904...

A collection with a wide range of solutions that, combined with its sober yet current design, make it adaptable to every bathroom space.

# Unik (compact base unit with two drawers and basin)

Base unit / Closing and opening system: Soft close drawers

Base unit / Doors and drawers combination: 2 drawers

Base unit / Structure: Drawers

Basin / Taphole configuration: 1 taphole on the

right side

Installation type: Wall-hung, Wall-hung with

optional legs

Material / Basin: Vitreous china Space-saving waste included Tap installation: On the basin

#### **Dimensions**

Length: 500 mm. Width: 360 mm. Height: 720 mm.