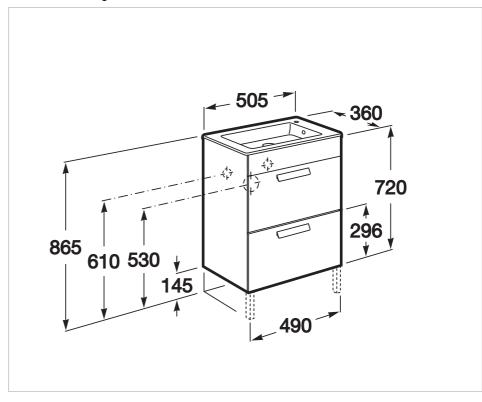

#### **Dimensions**

Length: 500 mm. Width: 360 mm. Height: 720 mm.

### **Technical drawings**

m-Bub

**Debba** Ref. 855904...

m-Bub