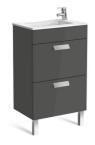

**Debba** Ref. 855904...

A collection with a wide range of solutions that, combined with its sober yet current design, make it adaptable to every bathroom space.

# Unik (compact base unit with two drawers and basin)

Base unit / Closing and opening system: Soft close drawers

Base unit / Doors and drawers combination: 2 drawers

Base unit / Structure: Drawers

Basin / Taphole configuration: 1 taphole on the

right side

Installation type: Wall-hung, Wall-hung with

optional legs

Material / Basin: Vitreous china Space-saving waste included Tap installation: On the basin

#### **Dimensions**

Length: 500 mm. Width: 360 mm. Height: 720 mm.