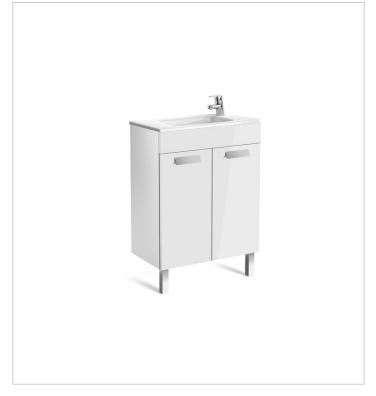

**Debba** Ref. 855901...

A collection with a wide range of solutions that, combined with its sober yet current design, make it adaptable to every bathroom space.

# Unik (compact base unit with doors and basin)

## Base unit / Adjustable shelves

Base unit / Closing and opening system: Soft

#### close doors

Base unit / Door type: Hinged

Base unit / Doors and drawers combination: 2

#### doors

Base unit / Internal shelves: 1
Base unit / Structure: Doors

## Basin / Integrated shelf

Basin / Shelf position: On both sides

Basin / Taphole configuration: 1 taphole on the

## right side

Dimensions / Basin and base unit / Height

(mm): 720

Dimensions / Basin and base unit / Length

(mm): 600

Dimensions / Basin and base unit / Width

(mm): 360

Installation type: Wall-hung, Wall-hung with

optional legs

Material / Basin: Vitreous china Space-saving waste included Tap installation: On the basin