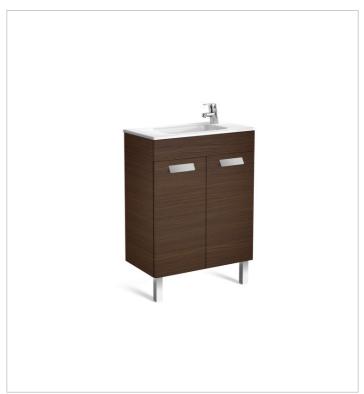

**Debba** Ref. 855901...

A collection with a wide range of solutions that, combined with its sober yet current design, make it adaptable to every bathroom space.

# Unik (compact base unit with doors and basin)

## Base unit / Adjustable shelves

Base unit / Closing and opening system: Soft

#### close doors

Base unit / Door type: Hinged

Base unit / Doors and drawers combination: 2

#### doors

Base unit / Internal shelves: 1
Base unit / Structure: Doors

## Basin / Integrated shelf

Basin / Shelf position: On both sides

Basin / Taphole configuration: 1 taphole on the

## right side

Dimensions / Basin and base unit / Height

(mm): 720

Dimensions / Basin and base unit / Length

(mm): 600

Dimensions / Basin and base unit / Width

(mm): 360

Installation type: Wall-hung, Wall-hung with

optional legs

Material / Basin: Vitreous china Space-saving waste included Tap installation: On the basin