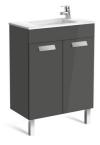

**Debba** Ref. 855901...

A collection with a wide range of solutions that, combined with its sober yet current design, make it adaptable to every bathroom space.

# Unik (compact base unit with doors and basin)

## Base unit / Adjustable shelves

Base unit / Closing and opening system: Soft

#### close doors

Base unit / Door type: Hinged

Base unit / Doors and drawers combination: 2

#### doors

Base unit / Internal shelves: 1
Base unit / Structure: Doors

## Basin / Integrated shelf

Basin / Shelf position: On both sides

Basin / Taphole configuration: 1 taphole on the

## right side

Dimensions / Basin and base unit / Height

(mm): 720

Dimensions / Basin and base unit / Length

(mm): 600

Dimensions / Basin and base unit / Width

(mm): 360

Installation type: Wall-hung, Wall-hung with

optional legs

Material / Basin: Vitreous china Space-saving waste included Tap installation: On the basin