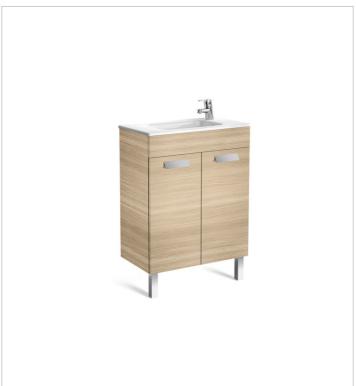

**Debba** Ref. 855901...

A collection with a wide range of solutions that, combined with its sober yet current design, make it adaptable to every bathroom space.

# Unik (compact base unit with doors and basin)

## Base unit / Adjustable shelves

Base unit / Closing and opening system: Soft

#### close doors

Base unit / Door type: Hinged

Base unit / Doors and drawers combination: 2

#### doors

Base unit / Internal shelves: 1
Base unit / Structure: Doors

## Basin / Integrated shelf

Basin / Shelf position: On both sides

Basin / Taphole configuration: 1 taphole on the

## right side

Dimensions / Basin and base unit / Height

(mm): 720

Dimensions / Basin and base unit / Length

(mm): 600

Dimensions / Basin and base unit / Width

(mm): 360

Installation type: Wall-hung, Wall-hung with

optional legs

Material / Basin: Vitreous china Space-saving waste included Tap installation: On the basin