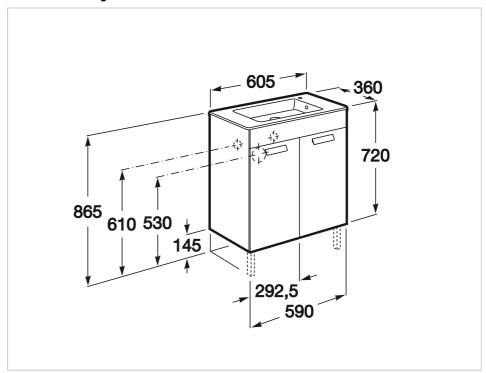

### **Dimensions**

Length: 600 mm. Width: 360 mm. Height: 720 mm.

## right side

Dimensions / Basin and base unit / Height

(mm): 720

Dimensions / Basin and base unit / Length

(mm): 600

Dimensions / Basin and base unit / Width

(mm): 360

Installation type: Wall-hung, Wall-hung with

optional legs

Material / Basin: Vitreous china Space-saving waste included Tap installation: On the basin