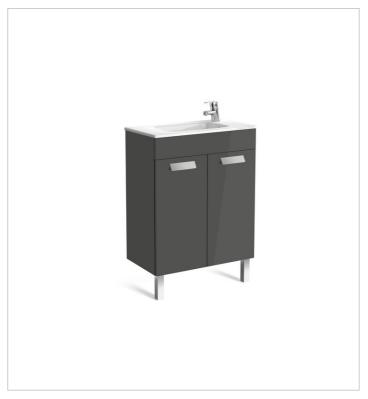

**Debba** Ref. 855901...

A collection with a wide range of solutions that, combined with its sober yet current design, make it adaptable to every bathroom space.

# Unik (compact base unit with doors and basin)

## Base unit / Adjustable shelves

Base unit / Closing and opening system: Soft

#### close doors

Base unit / Door type: Hinged

Base unit / Doors and drawers combination: 2

#### doors

Base unit / Internal shelves: 1
Base unit / Structure: Doors

## Basin / Integrated shelf

Basin / Shelf position: On both sides

Basin / Taphole configuration: 1 taphole on the

## right side

Dimensions / Basin and base unit / Height

(mm): 720

Dimensions / Basin and base unit / Length

(mm): 600

Dimensions / Basin and base unit / Width

(mm): 360

Installation type: Wall-hung, Wall-hung with

optional legs

Material / Basin: Vitreous china Space-saving waste included Tap installation: On the basin