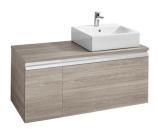

# Heima

The collection of furniture for over countertop basins by Roca. Its inner drawers are perfect for keeping small objects safe, while its modules with mobile trays allow the storage of bigger objects. The space saving syphon and the soft-close system for its doors and drawers make it a practical and complete collection.

## Base unit for over countertop right hand basin

Basin position: Right

drawers

legs

Internal dividers

Internal drawers: 1

Material: Chipboard

Space-saving waste included

Tap position: On the basin, On the wall

Basin type: Bowl / On countertop

Furniture configuration: Drawers

Closing and opening system: Soft close

Doors and drawers combination: 2 drawers

Installation type: Wall-hung, Wall-hung with

## Dimensions

Length: 1100 mm. Width: 500 mm. Height: 500 mm.