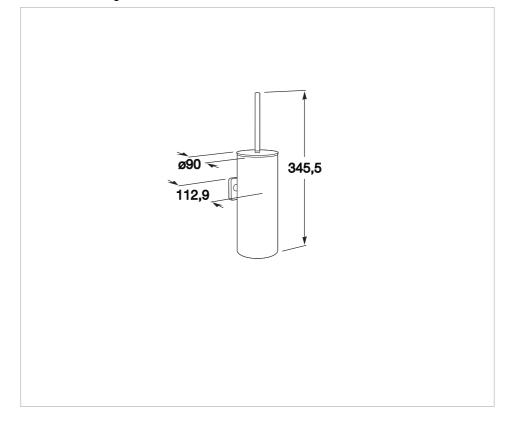

## **Dimensions**

Length: 90 mm. Width: 113 mm. Height: 346 mm.

## **Technical drawings**

m-Bub