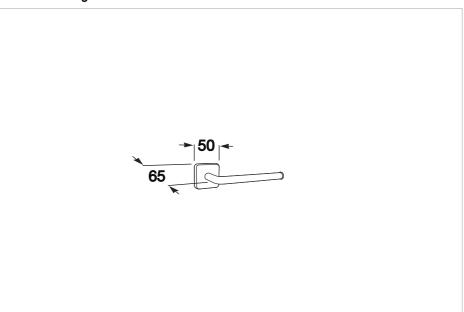

## Dimensions

Length: 181 mm. Width: 65 mm. Height: 50 mm.

## Technical drawings

© Copyright 2011, Roca Sanitario, S.A. - All rights reserved 00