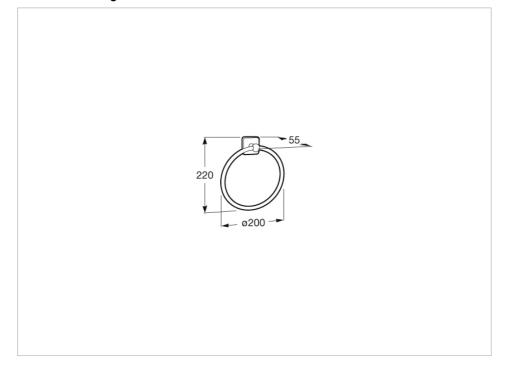

## **Dimensions**

Length: 200 mm. Width: 50 mm. Height: 220 mm.

## **Technical drawings**

myByls