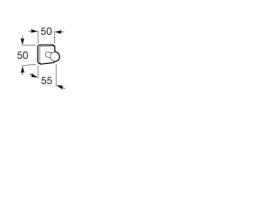

## Robe hook (Can be installed with screws or adhesive)

Finish: Polished

Installation type: Wall-mounted

Material: Metal

**Dimensions** 

Length: 50 mm. Width: 55 mm. Height: 50 mm.

## **Technical drawings**

An extensive accessories range with a functional and timeless design. Besides the installation with screws, Victoria allows an adhesive fixation system that prevents drilling and guarantees high resistance (up to 5 kg. of static load). The perfect suit for for private bathrooms, semi-public areas and public spaces, including solutions for people with reduced mobility.