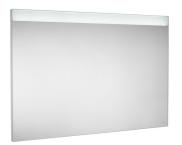

## Mirror with upper and lower LED lighting and demister device

Ambient light position: Lower Ambient light type: LED Frame material: Aluminium Ingress Protection Rating of the light: IP 44 Installation type: Wall-hung Light type: LED Light(s): Integrated in the mirror Mirror orientation: Horizontal Power per light (W): 12 Shape: Rectangular

## Dimensions

Length: 1200 mm. Width: 35 mm. Height: 800 mm.