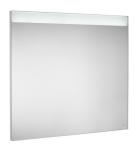

## Mirror with upper LED lighting

Frame material: Aluminium

Ingress Protection Rating of the light: IP 44

Installation type: Wall-hung

Light type: LED

Light(s): Integrated in the mirror Mirror orientation: Horizontal Power per light (W): 12 Shape: Rectangular

## **Dimensions**

Length: 900 mm. Width: 35 mm. Height: 800 mm.

m-Bub