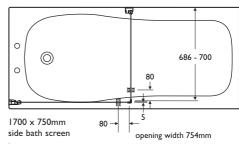

#### **Special notes**

Suitable only for Create rectangular baths, 700 & 750mm wide. Bath screen can be fitted without overbath shower door if required

1700 x 700mm opening width 732mm

opening width 754mm bath screen

side bath screen opening width 732mm

1500 1360

1005

495

141