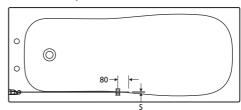

#### **Special notes**

Suitable only for Create rectangular baths, 700 & 750mm wide. Bath screen can be fitted without overbath shower door if required

1700 x 700mm opening width 732mm

opening width 754mm bath screen