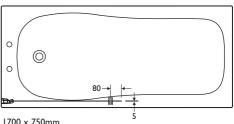

#### **Special notes**

Suitable only for Create rectangular baths, 700 & 750mm wide. Bath screen can be fitted without overbath shower door if required

1700 x 700mm opening width 732mm

opening width 754mm bath screen