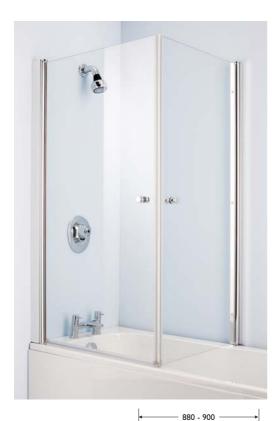

# create rectangular bath screen

Create bath screens allow invigorating showers as well as luxurious bathing. The bath screen can be fitted individually or with the over bath shower door, these fasten togehter with a magnetic strip, to create an over bath enclosure.

The innovative double flap seal prevents splashes and deflects water back into the bath. Both screens fold neatly out of the way.

- Domestic and hotel use
- Optional over bath shower door
- Clear glass
- Magnetic seals
- Unhanded
- Inward and outward opening

## Illustrated

L9122AA Create bath screen, with clear glass and Silver finish profile L9128AA Create 700mm over bath shower door, Silver hinge