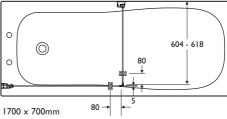

#### **Special notes**

Suitable only for Create rectangular baths, 700 & 750mm wide. Bath screen can be fitted without overbath shower door if required

1700 x 700mm opening width 732mm

opening width 754mm bath screen