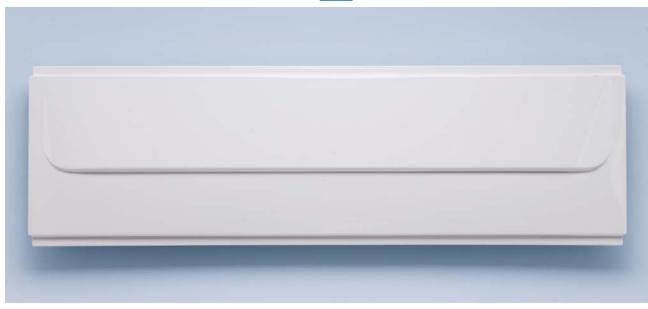

# ercules

Hercules luxury bath panels are manufactured from high impact polystyrene and offer increased rigidity.

Hercules panels are compatible with Cameo 170, Montana and Tiffany baths.

- Luxury bath panels Increased rigidity
- 70cm and 80cm end panels
- 170cm front panel







#### Illustrated

S0935 Hercules front panel

### **Material**

High impact polystyrene

## Weight

Front 6.6kg 70 end 3.4kg 80 end 3.4kg

## Colours

Available in White (01) only

#### **Options**

**S0937** Hercules 80 end panel **S0936** Hercules 70 end panel

## Special notes

80cm end panels are suitable for trimming to size