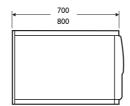

#### **Options**

**S0937** Hercules 80 end panel **S0936** Hercules 70 end panel

## Special notes

80cm end panels are suitable for trimming to size