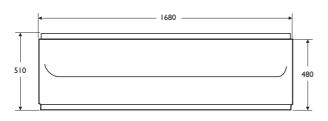

# ercules

Hercules luxury bath panels are manufactured from high impact polystyrene and offer increased rigidity.

Hercules panels are compatible with Cameo 170, Montana and Tiffany baths.

- Luxury bath panels Increased rigidity
- 70cm and 80cm end panels
- 170cm front panel







#### Illustrated

S0935 Hercules front panel

### **Material**

High impact polystyrene

## Weight

Front 6.6kg 70 end 3.4kg 80 end 3.4kg

## Colours

Available in White (01) only

#### **Options**

**S0937** Hercules 80 end panel **S0936** Hercules 70 end panel

## Special notes

80cm end panels are suitable for trimming to size