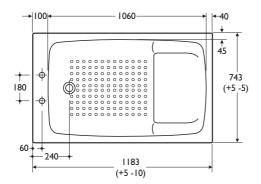

# howertub

This space saving showertub in reinforced acrylic measures only 120cm x 75cm, making it appropriate for the smaller bathroom.

Designed especially for showering, the bath incorporates a tread pattern and a convenient seating area for use as safety showering position.

# **Capacity** 42 gallons/190 litres (to overflow)

#### Weight

Bath 26.4kg Front panel 4.6kg End panel 1.0kg