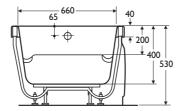

# howertub

This space saving showertub in reinforced acrylic measures only 120cm x 75cm, making it appropriate for the smaller bathroom.

Designed especially for showering, the bath incorporates a tread pattern and a convenient seating area for use as safety showering position.

# **Capacity** 42 gallons/190 litres (to overflow)

#### Weight

Bath 26.4kg Front panel 4.6kg End panel 1.0kg