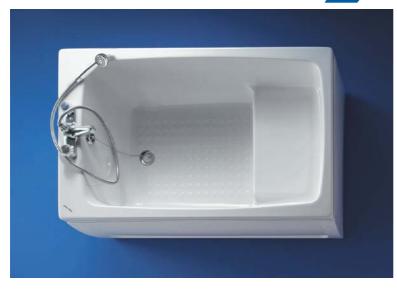

# howertub

This space saving showertub in reinforced acrylic measures only 120cm x 75cm, making it appropriate for the smaller bathroom.

Designed especially for showering, the bath incorporates a tread pattern and a convenient seating area for use as safety showering position.

Available with or without handgrips.

- Domestic and hotel use
- Space saving showertub
- Built-in seat
- Optional handgrips

### Illustrated

S1254 Showertub 120cm with 2 tapholes \$7681 Fairline 3/4in bath & shower mixer - metal handles S8830AA combined chain waste and overflow **S0925** Universal 120 front panel S0907 Universal 3 75 end panel