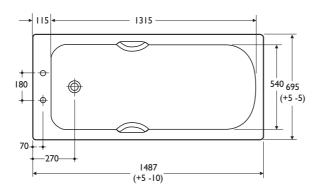

### cameo

Luxury bath, measuring 150cm x 70cm, in cast acrylic sheet, fully reinforced for restricted space.

With colour co-ordinated twin handgrips, the bath is designed with distinctive soft line styling to match the Cameo suite.

#### Illustrated

S1103 Cameo 150cm bath with 2 tapholes, handgrips S7010 Millenia 3/4in bath pillar taps \$8000 Millenia metal handles S8830AA combined chain waste and overflow **S0910** Universal 150 front panel S0906 Universal 2 70 end panel