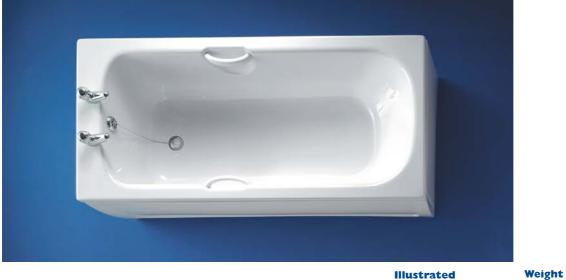

### cameo

Luxury bath, measuring 150cm x 70cm, in cast acrylic sheet, fully reinforced for restricted space.

With colour co-ordinated twin handgrips, the bath is designed with distinctive soft line styling to match the Cameo suite.

- Domestic and hotel use
- Luxury space saving bath
- Twin handgrips
- Matching suite

#### Illustrated

S1103 Cameo 150cm bath with 2 tapholes, handgrips S7010 Millenia 3/4in bath pillar taps \$8000 Millenia metal handles S8830AA combined chain waste and overflow **S0910** Universal 150 front panel S0906 Universal 2 70 end panel