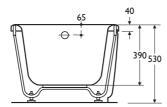

### cameo

Luxury bath, measuring 150cm x 70cm, in cast acrylic sheet, fully reinforced for restricted space.

With colour co-ordinated twin handgrips, the bath is designed with distinctive soft line styling to match the Cameo suite.

#### Illustrated

S1103 Cameo 150cm bath with 2 tapholes, handgrips S7010 Millenia 3/4in bath pillar taps \$8000 Millenia metal handles S8830AA combined chain waste and overflow **S0910** Universal 150 front panel S0906 Universal 2 70 end panel