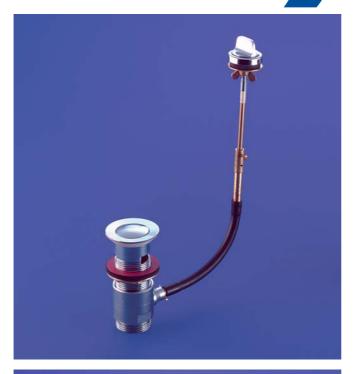

## fittings wastes

Rotaflo wastes for washbasins offer a remote control pop-up waste with simple twist operation. Can be fitted in shelf chainstay hole or centre of 3 taphole punching.

- Pop-up wastes
- Wastes for washbasins
- Chromium plated

#### Illustrated S8700AA chromium plated Rotaflo waste

**Special notes** Outlet screwed 11/4in BSP male.

1<sup>1</sup>/<sub>4</sub> inch BSP wastes

S8805AA chromium

plated plastic waste,

with bead chain and