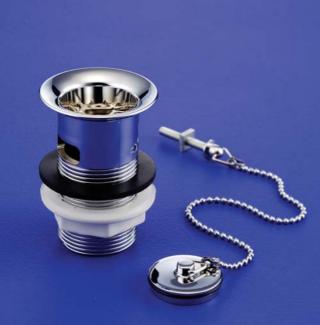

#### Illustrated

S8800AA chromium plated, plastic waste with bead chain and chromium plated plug, 80mm slotted tail, bolt stay

### **Options**

S880001 chromium plated, plastic waste with bead chain and White plastic plug, 80mm slotted tail, bolt stay S8802AA chromium plated, plastic waste with bead chain and plug, 80mm unslotted tail, bolt stay