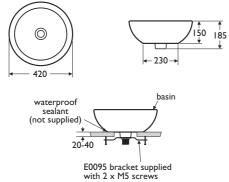

#### Illustrated

E3025 Edge 42cm vessel washbasin, no tapholes or overflow E009567 Fixing bracket E0069AA Silver monoblock basin mixer for vessel basin, no waste, chromium plated E8734AA Swivel plug waste with unslotted

## **Special notes**

Washbasin mounted on countertop between 20-36mm thick using E009567 bracket screwed to underside. For detail of vessel drawer unit see page 15:1:13