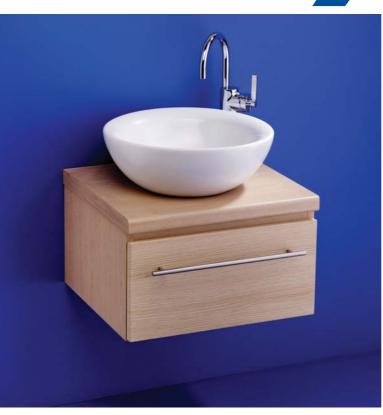

# create edge 42 vessel

A modern classic design vessel washbasin for mounting on countertop.

- Domestic and commercial use
- Modern classic design
- Furniture option
- Part of extensive Create suite

#### Illustrated

E3025 Edge 42cm vessel washbasin, no tapholes or overflow E009567 Fixing bracket E0069AA Silver monoblock basin mixer for vessel basin, no waste, chromium plated E8734AA Swivel plug waste with unslotted

## **Special notes**

Washbasin mounted on countertop between 20-36mm thick using E009567 bracket screwed to underside. For detail of vessel drawer unit see page 15:1:13