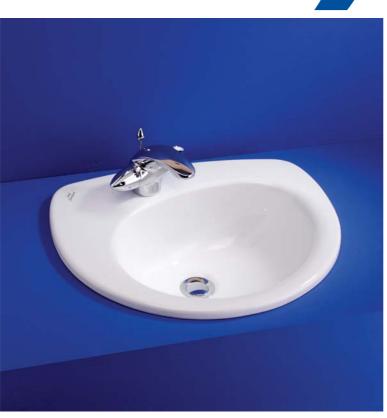

# create drift 50 countertop

A modern luxury countertop washbasin with offset inner bowl, part of the extensive Drift range. The washbasin does not have an overflow.

- Modern offset bowl design
- Furniture options
- Part of extensive Create range

## Illustrated

E3085 Drift 50cm washbasin, right hand bowl, single central taphole, no overflow E0106 Academy ceramic disc washbasin mixer with 11/4in pop up waste **E3199** 1<sup>1</sup>/<sub>4</sub>in plastic bottle trap, 75mm seal