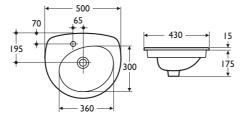

## **Special notes**

Self rimming for drop-in installation as per template supplied and joint sealed with waterproof sealant (not supplied). For details of furniture units see page 15:1:13