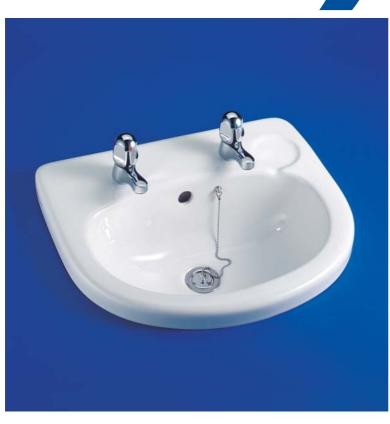

# sandringham 50 countertop

A general purpose countertop washbasin providing stylish and cost effective solutions.

- Domestic and commercial use
- Economically priced
- Single or 2 tapholes

## Illustrated

S2508 Sandringham 50cm countertop washbasin, 2 tapholes, chainstay hole and overflow \$7031AA Sandringham 1/2in pillar taps **S8800AA** 11/4in bead chain waste and plug, 80mm slotted tail, bolt stay

## **Special notes**

Self rimming for drop in installation as per template supplied, joint sealed with waterproof sealant (not supplied)

washbasins