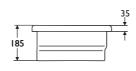

## Illustrated

S2508 Sandringham 50cm countertop washbasin, 2 tapholes, chainstay hole and overflow \$7031AA Sandringham 1/2in pillar taps **S8800AA** 11/4in bead chain waste and plug, 80mm slotted tail, bolt stay