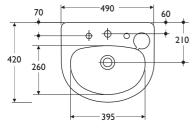

## Illustrated

S2508 Sandringham 50cm countertop washbasin, 2 tapholes, chainstay hole and overflow \$7031AA Sandringham 1/2in pillar taps **S8800AA** 11/4in bead chain waste and plug, 80mm slotted tail, bolt stay