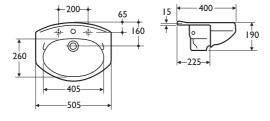

# washbasins profile semi-countertop

Practical and versatile vanity washbasin for use in fitted furniture or countertops.

Profile washbasin is available in single or 2 taphole versions, both with integral overflow.

### Weight

Washbasin 9.0kg