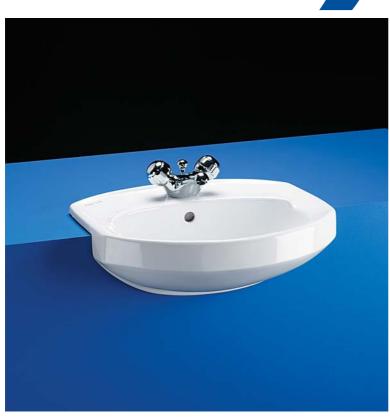

# washbasins profile semi-countertop

Practical and versatile vanity washbasin for use in fitted furniture or countertops.

Profile washbasin is available in single or 2 taphole versions, both with integral overflow.

#### Illustrated

S2441 Profile 51cm washbasin with central taphole

S7300 Millenia 1/2in monoblock mixer with non-return valves and 11/4in pop-up waste, body only

\$8000 Millenia metal handles

**S8910** 1<sup>1</sup>/<sub>4</sub>in plastic bottle trap with 75mm