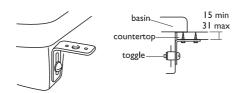

#### **Special notes**

Also available without overflow to special order (white only) For fixing to square edged countertops with securing clips provided. Joint sealed with waterproof sealant (not supplied)