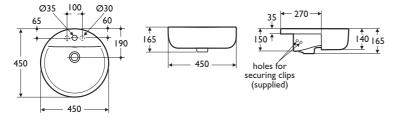

concept sphere semi-countertop 45

Semi-countertop washbasin for use with with design matched semi-countertop basin furniture units or countertops.

washbasins

Domestic and commercial use

Part of the extensive Concept suite

One and two taphole options

Furniture base units available

### **Options**

E8064 Concept Sphere 45cm semi countertop basin, 2 tapholes