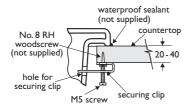

# **Special notes**

Washbasin fixed to countertop with securing clips provided. Joint sealed with waterproof sealant (not supplied). Use with Concept semicountertop basin unit