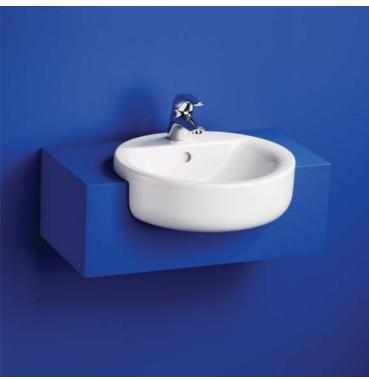

# **Illustrated**

E7979 Concept Sphere 45cm semi countertop basin, one centre taphole B7886 Ceraplan single lever monoblock washbasin mixer CLICK cartridge & Topfix with pop-up waste, chromium plated