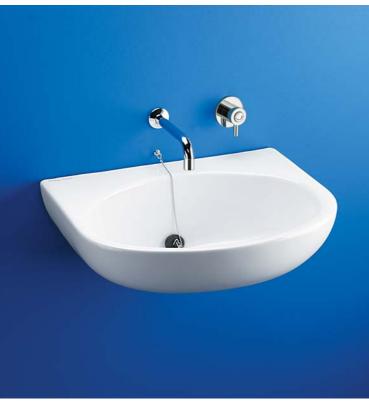

# contour 50 · 38

Washbasin in vitreous china available in 2 sizes, 50cm x 40cm and 38cm x 33cm.

Contour is a washbasin specially designed for use with ducted services and incorporates concealed back outlet and fixings.

#### Illustrated

S2295 Contour 50cm washbasin without tapholes S7422AA Contour II single lever wall mixer with flow straightener nozzle 150mm projection **\$8750** 11/4in outlet adapter S8745 plastic waste grating, chain, plug and screw stay **S8910** 11/4in plastic bottle trap with 75mm seal S9161 concealed hangers, toggle bolts and clips