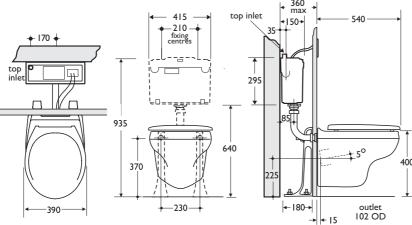

pan \$9200 support frame in aluminium alloy with bolts **S362467** Conceala 2 cistern, 6 litre, dual flush pneumatic flush valve fitting, top inlet

ballvalve and internal overflow S4397AA Armitage Shanks contemporary flush plate, chromium

plated \$4050 Astra seat & cover

# **Material**

Vitreous china

# Weight

WC pan 19.0kg Supports 3.5kg

### Colours

Available in White (01) only.

## **Standards**

Vitreous china to BS 3402

## **Options**

S362567 Conceala 2 cistern with bottom inlet balvalve and internal overflow S4399AA Contemporary flush plate, unbranded, chromium plated

# **Special notes**

Cistern fittings side supply are reversible

Not suitable for use with In-wall WC frames.

To conform to Water Techology list requirements a dual flush Conceala cistern must be specified



from FFL to centre line of cistern fixing holes 925





wall mounted