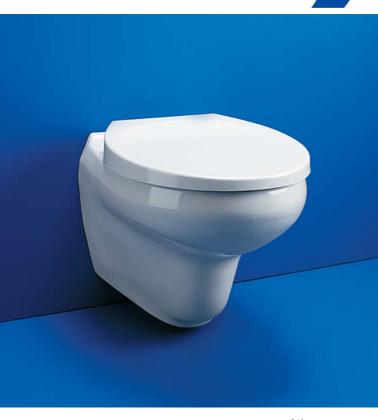

This luxury wall mounted WC pan with concealed cistern, trap connection and concealed fittings is suitable for domestic, hotel, hospital and public building use.

Its concealed cistern and fittings provide resistance to vandalism.

## Illustrated

\$6800 Braemar WC pan \$9200 support frame in aluminium alloy with bolts **S362467** Conceala 2 cistern, 6 litre, dual flush pneumatic flush valve fitting, top inlet

ballvalve and internal overflow S4397AA Armitage Shanks contemporary flush plate, chromium