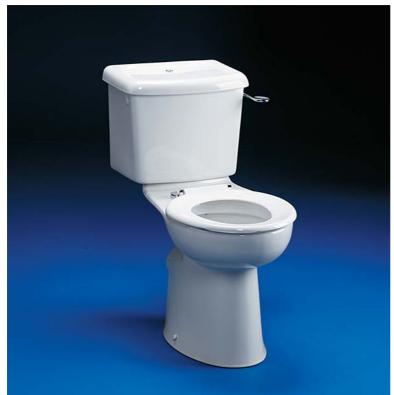

# ventura cc

High rise, close coupled WC suitable for use with wheelchair or by ambulant disabled people.

Box flushing rim.

The unit incorporates a secure cistern cover to prevent accidental damage in use.

- Domestic and commercial use
- High rise
- Cistern cover fastener
- Suitable for Doc M
- Spatula lever

#### Illustrated

S3200 Ventura high rise WC with floor fixing kit S3960 cistern & cover, 6 litre with Freeflo syphon bottom supply, Microvalve HP/LP ballvalve with Whisperflo refill unit, internal overflow, cistern cover fastener, close coupling fitment S4420 Spatula side lever assembly, chromium plated S4063 Bakasan seat only, chromium plated pillars S9101 Domex screws (pair)