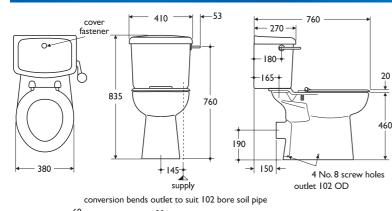

#### Illustrated

S3200 Ventura high rise WC with floor fixing kit S3960 cistern & cover, 6 litre with Freeflo syphon bottom supply, Microvalve HP/LP ballvalve with Whisperflo refill unit, internal overflow, cistern cover fastener, close coupling fitment S4420 Spatula side lever assembly, chromium plated S4063 Bakasan seat only, chromium plated pillars S9101 Domex screws (pair)

#### Weight

Ventura pan 25.5kg Cistern 15.5kg Seat 1.4kg

Colours Available in White (01)

only **Standards** 

Vitreous china to BS 3402

#### **Special notes**

WC is secured to floor via a special fixing kit supplied with WC

-230

S4305

175

Tel: 0870 122 8822 Fax: 0870 122 8282 email: info@thebluebook.co.uk

5

190