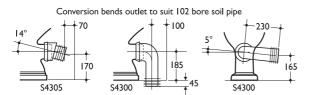

**Options** 

P trap

plated hinges

S4005 luxury wood seat

**Associated products** 

Panekta connectors

\$4305 converts to

\$4300 converts to

S trap or turned P trap

& cover, chromium