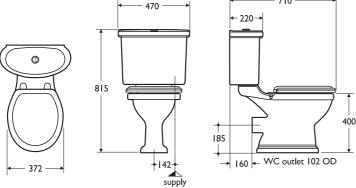

### Illustrated

\$3120 Lichfield/Seville WC pan S3823 Seville push supply and internal overflow \$4010 Seville seat & cover S9102 Domex screws (set of 4)

## Weight

WC 13.0kg Cistern 18.0kg Seat & cover 1.8kg