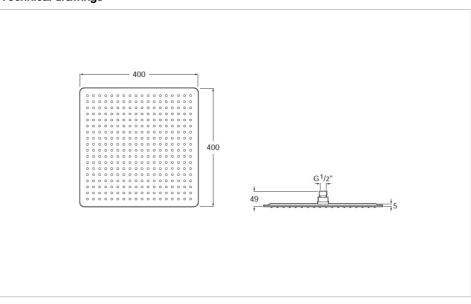

#### **Technical drawings**

#### Dimensions

Length: 400 mm. Width: 400 mm.

© Copyright 2011, Roca Sanitario, S.A. - All rights reserved 00