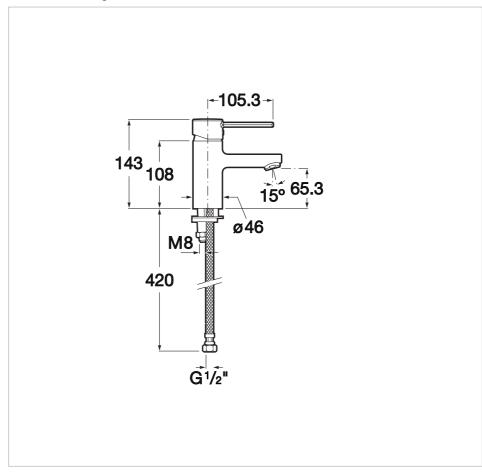

Targa Ref. 5A3260C0R



A proposal that can bring an air of freshness and originality to every corner. Slim and curvaceous, This series' singularity is seductive and its valiant functionality is ever so convincing.



Designed by Ramon Benedito

A Barcelona industrial designer with a world-wide reputation – and a worldwide prize-winner. Over the 20 years he has worked with Roca he has employed a design criteria that can be summed up in a single sentence: rigour as a method.

## Smooth body basin mixer

Aerator type: Integrated Application: Basin Finish: Chrome

Flexible supply hoses included Installation type: Deck-mounted Water connection diameter: 1/2"





## **Technical drawings**





myByb