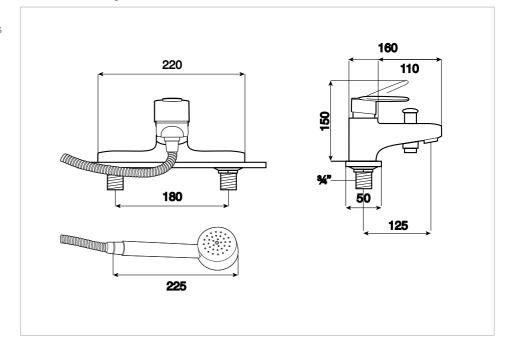

Victoria Ref. 5A1825C00



A traditional response to classic atmospheres. Elegant and functional curves in an extensive collection of pieces that combine simplicity and versatility, offering the convenience of well-tried solutions.



Designed by **Toni Clariana** 

MAGMA is an interdisciplinary Barcelonabased practice with a team that includes industrial and graphic designers, project engineers, marketing consultants, advertising and creative professionals, all working together to manage global projects noteworthy for their creative focus.

## Deck-mounted bath-shower mixer with kit

Application: Bath Finish: Chrome

Installation type: Deck-mounted



## **Technical drawings**





myByls