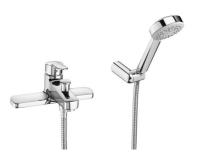

Victoria Ref. 5A1825C00

A traditional response to classic atmospheres. Elegant and functional curves in an extensive collection of pieces that combine simplicity and versatility, offering the convenience of well-tried solutions.

## Deck-mounted bath-shower mixer with kit

Application: Bath Finish: Chrome

Installation type: Deck-mounted