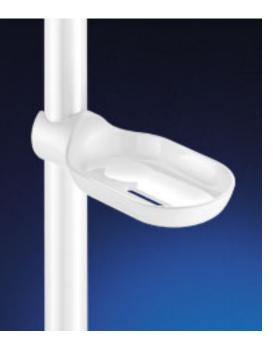

### CLIP-ON SOAP DISH :

#### SPECIFICATIONS

Clip-on, sliding soap dish in high resistance white polyamide (Nylon). Dish is suitable for soap or shower gel. For rails ø32 or ø25. Brand DELABIE type Clip-on sliding soap dish Ref. 510120N or approved equivalent.

| Réf. : 510120 : Clear        |  |
|------------------------------|--|
| Réf. : 510120N : White Nylon |  |