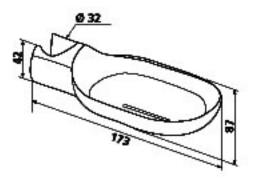

#### SPECIFICATIONS

Clip-on, sliding soap dish in high resistance white polyamide (Nylon). Dish is suitable for soap or shower gel. For rails ø32 or ø25. Brand DELABIE type Clip-on sliding soap dish Ref. 510120N or approved equivalent.

| Réf. : 510120 : Clear        |  |
|------------------------------|--|
| Réf. : 510120N : White Nylon |  |