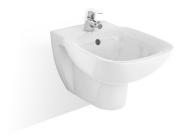

## Vitreous china wall-hung bidet

Bidet capacity (l): **7.5** Distance between water inlets (mm): **80** Installation type: **Wall-hung** Shape: **Square** Taphole configuration: **1 taphole** Water inlet height (mm): **150** 