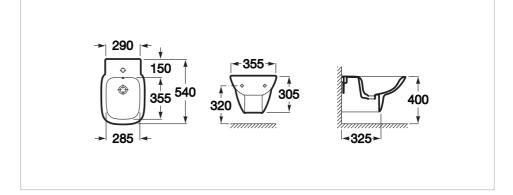

### Dimensions

Length: 355 mm. Width: 540 mm. Height: 305 mm.

#### **Technical drawings**

© Copyright 2011, Roca Sanitario, S.A. - All rights reserved 00