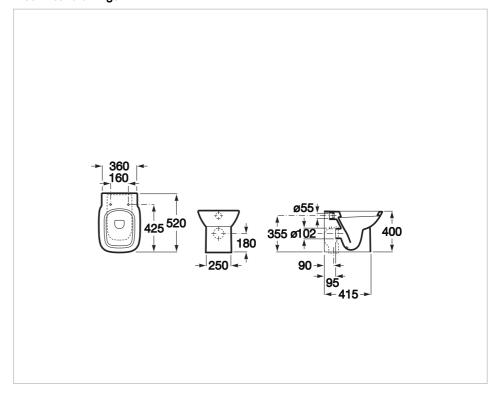

## **Dimensions**

Length: 355 mm. Width: 520 mm. Height: 400 mm.

# **Technical drawings**

m-Bub