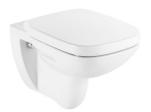

**Debba** Ref. 346997..0

A collection with a wide range of solutions that, combined with its sober yet current

design, make it adaptable to every

bathroom space.

## Vitreous china wall-hung WC with horizontal outlet

Flushing system: Washdown Installation type: Wall-hung Outlet type: Horizontal Shape: Square

## Dimensions

Length: 355 mm. Width: 540 mm. Height: 400 mm.