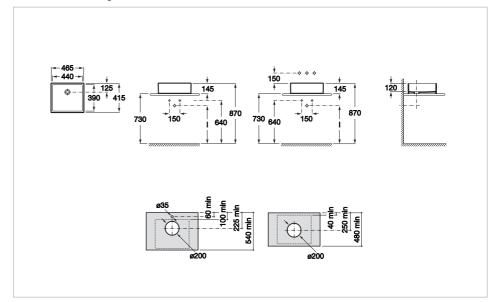

#### **Dimensions**

Length: 465 mm. Width: 415 mm. Height: 145 mm.

## **Technical drawings**

m-Bub