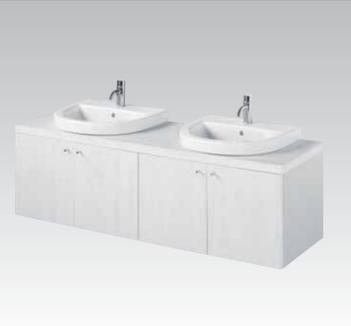

**Cantica** Independent square basin with wall mounted WC bowl and bidet.

**Cantica**Wall hung basin on cabinet furniture supplemented with wall hung cabinet with door.

**Cantica**Wall hung wash basin on cabinet furniture.

**Cantica** K2166 100x43x33cm Cabinet for models: T0745, T0877, T0956, T0957 & T0958

**Cantica** K2167 75x43x33cm Cabinet for models: T0877, T0956, T0957 & T0958

Cantica K2168 50x43x33cm Cabinet for model: T0958

Cantica K2164 100x43x33cm Cabinet open for models: T0745, T0877, T0956, T0957 & T0958

**Cantica** K2165 75x43x33cm Cabinet open for models: T0877, T0956, T0957 & T0958

**Cantica** K2210 40x30x110cm Wall hung cabinet with door