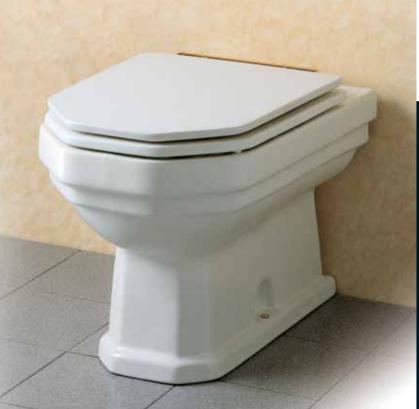

#### Belvedere T3424

Floor standing one piece WC bowl complete with cistern and seat & cover, universal outlet, chrome plated finish of push button and hinges

#### Belvedere T3386

Floor standing one piece WC bowl complete with cistern and seat & cover, universal outlet, gold finish of push button and hinges

#### **Belvedere** T3401

Floor standing WC bowl complete with enwrapping seat & cover, universal outlet, chrome plated hinges

#### Belvedere T3384

Floor standing WC bowl complete with enwrapping seat & cover, universal outlet, gold plated hinges