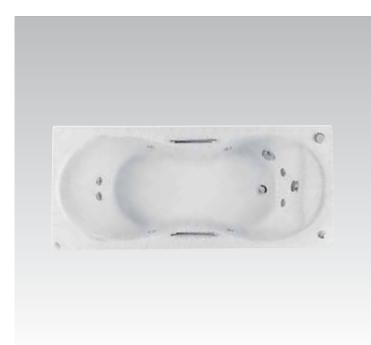

#### Belvedere T621701

210x110cr

Built-in acrylic bathtub with integrated waterfall spout and satin chrome/chrome plated fittings

#### Belvedere T613501

210x110cm

Built-in acrylic bathtub with integrated waterfall spout and satin chrome/gold plated fittings

#### Belvedere T622201

180x85cm

Built-in acrylic bathtub with integrated waterfall spout and satin chrome/chrome plated fittings

#### Belvedere T616901

180x85cm

Built-in acrylic bathtub with integrated waterfall spout and satin chrome/gold plated fittings

**Belvedere** T816101 210x110cm

Built-in Whirlpool massage with satin chrome/gold fittings