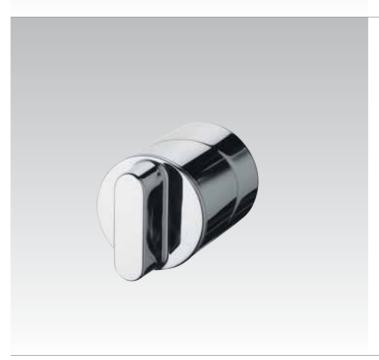

ole standard basin mixer with pop up waste. Chrome lever, spout 120mm





Moments A3906 Single lever 1 tap hole handrinse basin mixer with pop up waste. Chrome lever, spout 93mm



**Moments** A3907 3 holes basin mixer, chrome



Moments A3909 Single lever 1 tap hole bidet mixer with pop up waste. Chrome lever, spout 88mm



**Moments** A3910 Single lever exposed manual shower valve. No shower kit



**Moments** A3911 Built-in manual shower valve. No shower kit



**Moments** A3914 Single lever exposed wall bath & shower mixer (no shower kit). Chrome lever, spout length 91-204mm



**Moments** A3915 Built-in wall bath & shower mixer. No spout or shower kit



**Moments** A3920 Moments dual control, deck mount 4 tap hole bath & shower mixer complete with diverter and shower kit. No spout



**Moments** A3924 Built-in control valve - kit 2

**Moments** A3925 Built-in diverter - kit 2



**Moments** A3919 Built-in central thermostat - kit 2



**Moments** A3918 Built-in thermostat with volume control - kit 2



**Moments** N1163AA 155x35cm Mirror

**Moments** N1162AA 50x50cm Mirror



**Moments** N1152AA 90x70cm Mirror with light and shelf

**Moments** N1153AA 75x70cm Mirror with light and shelf



**Moments** N1155AA 65x70cm Mirror with light and shelf



**Moments** N1140 Towel holder 80cm

**Moments** N1141 Towel holder 60cm

**Moments** N1142 Towel holder 30cm



**Moments** N1143 Towel ring 18cm

**Moments** N1144 Double towel holder 46cm



**Moments** N1145 Glass holder



**Moments** N1146 Liquid soap dispenser



**Moments** N1147 Soap holder



**Moments** N1148 Toi