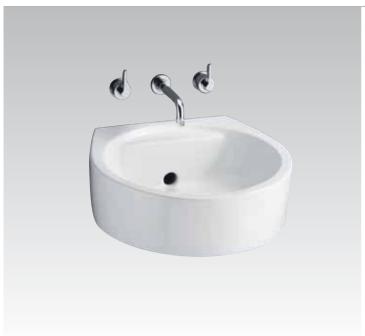

#### Accent E9901

Seat & cover with light gold plated hinges

**Accent** E5370 Floor standing bidet bowl, central tap hole punched for over rim supply

**Accent** E5330 Back-to-wall bidet, central tap hole punched for over rim supply

**Accent** E5380 Wall mounted bidet bowl, central tap hole punched for over rim supply

**Accent** E006067 Support brackets