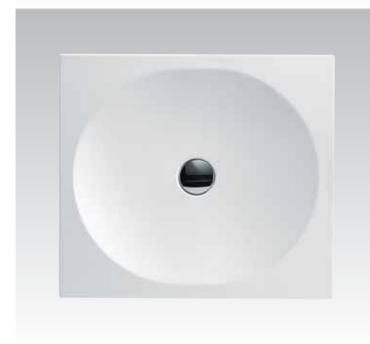

### Moments K618101

100x100cm Square acrylic shower tray - soft edge

#### Moments K6186AA

100x100cm

Shower enclosure square, soft edge, right side opening suitable for shower tray model K6181