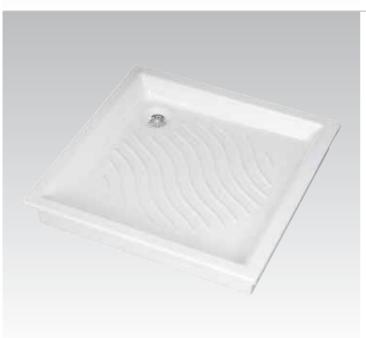

\* From March '07 to be replaced by K5062

**Moments** K618301 90x90cm Corner acrylic shower tray

**Moments** K618201 90x90cm Square acrylic shower tray

### Moments K618101

100x100cm Square acrylic shower tray - soft edge