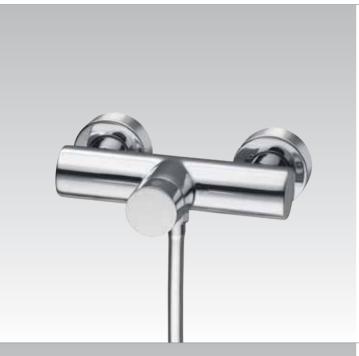

Belvedere T816201

210x110cm

Built-in Whirlpool massage with satin chrome/chrome fittings

**Belvedere** A2442AA Single lever shower mixer chrome/chrome

**Belvedere** A2442LW White/gold

**Belvedere** A2442LS Chrome/gold

**Belvedere** A1991AA Single lever bath/shower mixer chrome/chrome

**Belvedere** A1991LW White/gold

**Belvedere** A1991LS Chrome/gold