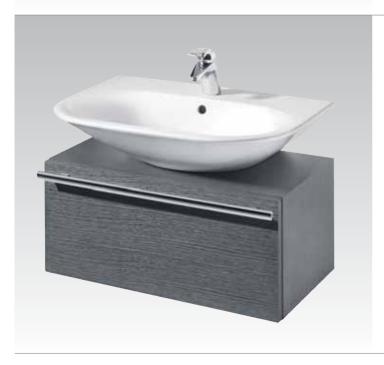

**Cantica** Independent square basin with wall mounted WC bowl and bidet.

**Cantica**Wall hung basin on cabinet furniture supplemented with wall hung cabinet with door.

**Cantica**Wall hung wash basin on cabinet furniture.

**Cantica**Wall mounted WC bowl and bidet.

Cantica T0877 70x50cm

Wash basin, central tap hole punched

Cantica T0745

93x54cm

Wash basin, central tap hole punched

Cantica T0956

60x45cm

Wash basin, central tap hole punched

Cantica T4021

Semi pedestal for T0877, T0745 & T0956

**Cantica** T0957 60x45cm Wall hung wash basin

Cantica T0958 45x45cm Wall hung wash basin

**Cantica** T0843 62x52cm Countertop wash basin