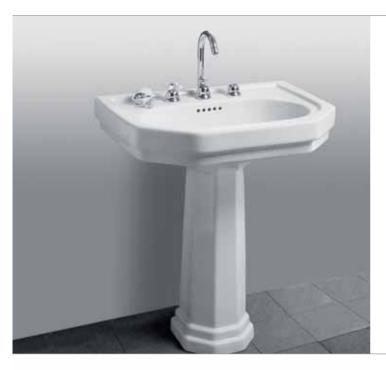

#### Belvedere T0789

80x60cm

Wash basin complete with integrated fittings and fixing set. Chrome satin/gold fittings

#### Belvedere T0779

80x60cm

Wash basin complete with integrated fittings and fixing set. Chrome satin/chrome fittings

#### Belvedere T0790

80x60cm

Wash basin complete with integrated fittings and fixing set. White/gold fittings