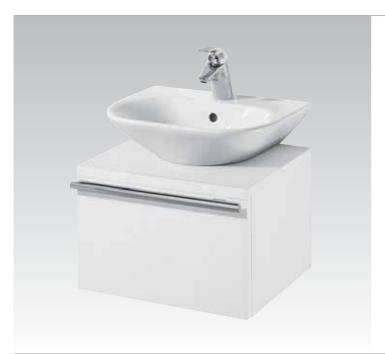

**Cantica** Independent square basin with wall mounted WC bowl and bidet.

**Cantica**Wall hung basin on cabinet furniture supplemented with wall hung cabinet with door.

**Cantica**Wall hung wash basin on cabinet furniture.

**Cantica**Wall mounted WC bowl and bidet.

Cantica T0877 70x50cm

Wash basin, central tap hole punched

Cantica T0745

93x54cm

Wash basin, central tap hole punched

Cantica T0956

60x45cm

Wash basin, central tap hole punched

Cantica T4021

Semi pedestal for T0877, T0745 & T0956

**Cantica** T0957 60x45cm Wall hung wash basin

Cantica T0958 45x45cm Wall hung wash basin

**Cantica** T0843 62x52cm Countertop wash basin