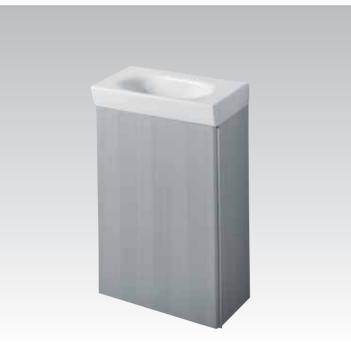

**Small+**Corner shower tray with laminated standing base and shower enclosure complete with two side panels and curved front door.

**Small+**Wash basin on wall hung cabinet with door and two side open units.
Column shelved unit with drawer floor unit compliments the bathroom.

**Small+** Column cabinet with removable drawer and satinated door handle.