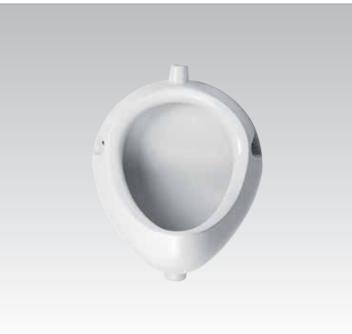

# San Remo R3813

32x35x62cm

Urinal siphonic back inlet with supplied horizontal outlet

#### San Remo R3811

62x32cm

Urinal siphonic action top inlet

# San Remo R3810

35x35x62cm

Urinal siphonic action concealed back inlet