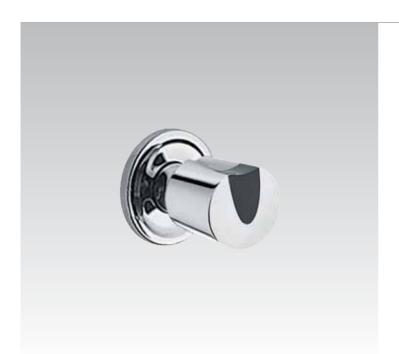

Belvedere T816201

210x110cm

Built-in Whirlpool massage with satin chrome/chrome fittings

**Belvedere** A2442AA Single lever shower mixer chrome/chrome

**Belvedere** A2442LW White/gold

**Belvedere** A2442LS Chrome/gold

**Belvedere** A1991AA Single lever bath/shower mixer chrome/chrome

**Belvedere** A1991LW White/gold

**Belvedere** A1991LS Chrome/gold