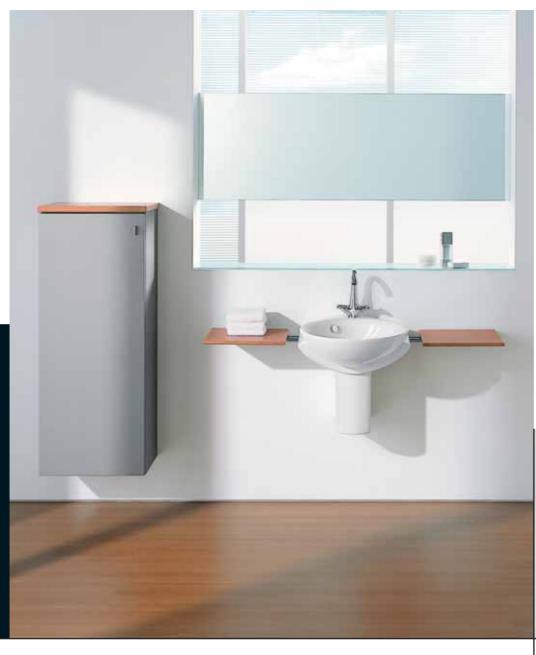

**Belvedere**Pedestal wash basin and countertop wash basin with integrated waterfall spout fitting.

# **Belvedere**