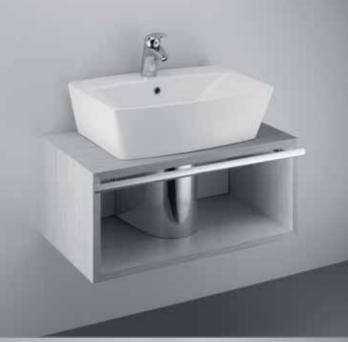

**Cantica** Independent square basin with wall mounted WC bowl and bidet.

**Cantica**Wall hung basin on cabinet furniture supplemented with wall hung cabinet with door.

**Cantica**Wall hung wash basin on cabinet furniture.

**Cantica**Wall mounted WC bowl and bidet.

Cantica T0877 70x50cm

Wash basin, central tap hole punched

Cantica T0745

93x54cm

Wash basin, central tap hole punched

Cantica T0956

60x45cm

Wash basin, central tap hole punched

Cantica T4021

Semi pedestal for T0877, T0745 & T0956

**Cantica** T0957 60x45cm Wall hung wash basin

Cantica T0958 45x45cm Wall hung wash basin

**Cantica** T0843 62x52cm Countertop wash basin