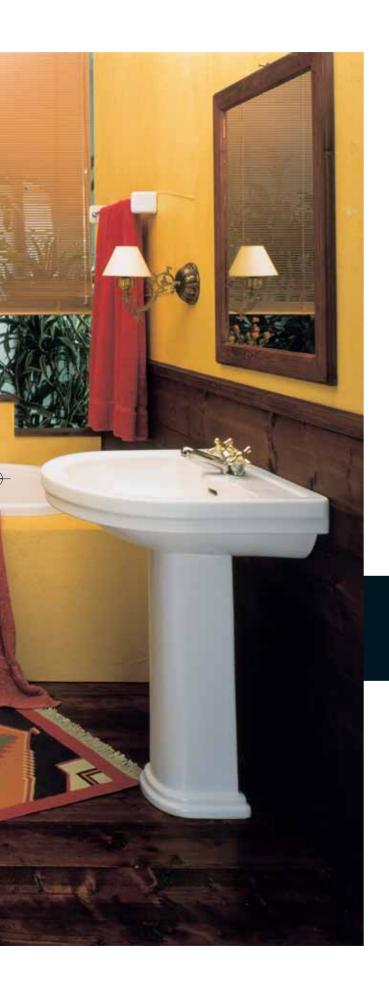

Classic with its taste a little bit retrò, has been designed by Franco Bertoli for those who want to get back in the bathroom the nostalgic taste of classic lines: simple but in the end always contemporary.

**Classic** Floor standing bidet.

**Classic** Floor standing close coupled bowl with seat & cover.

**Classic** Floor standing WC with seat & cover.

**Classic**Wash basin with full standing pedestal.

**Classic**Counter top basin complimented with gold plated 3 hole dual handle basin mixer.