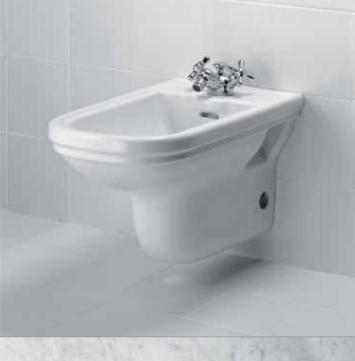

#### Belvedere T5139

Floor standing bidet bowl complete with integrated fittings and enwrapping seat & cover, chrome plated finish of lever and hinges

#### Belvedere T5161

Floor standing bidet bowl complete with integrated fittings and enwrapping seat & cover, gold plated finish of lever and hinges

#### Belvedere T5141

Wall mounted bidet bowl complete with integrated fittings and enwrapping seat & cover, chrome plated finish of lever and hinges

#### Belvedere T5162

Wall mounted bidet bowl complete with integrated fittings and enwrapping seat & cover, gold plated finish of lever and hinges