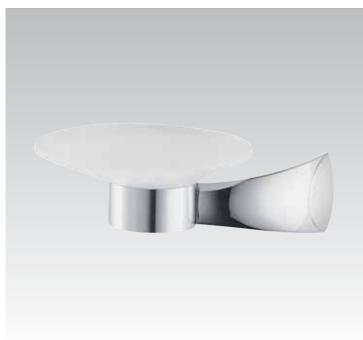

**Belvedere**Pedestal wash basin and countertop wash basin with integrated waterfall spout fitting.