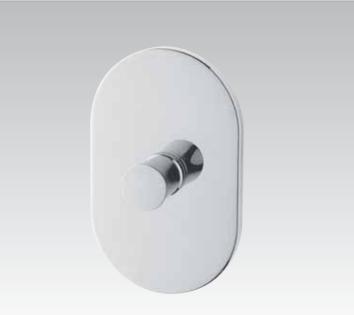

# Sadler Wall mounted WC bowl and bidet complete with chromed accessories. Hydro massage bathtub with rain jet system, wall spout and given shower.

Ideal Standard

# Sadler The bathroom is performed with

Sadler line is characterized by its perfect combination between technology and aesthetics, materials and spaces, functionality and design. In Sadler each element harmonizes itself perfectly with the other to create an ideal environment for the body and the spirit. So, for example, the Whirlpool tub, with special water jets positioned on chrome bars completes itself with the integrated mixers, and the set of accessories with furniture and lamps. It is with this ambition that Ideal Standard works with the most important designers like Marc Sadler,

whose researches are articulated on the global functionality of water, going more and more further in the creation of matters and spaces. Fixtures and accessories are combined in a new and harmonic way, solution are studied with full particulars in terms of technology and aesthetics. At Ideal Standard you will find the widest choice of finishes, measures and styles in order to re-invent your bathroom. Welcome in Ideal Standard's bathroom, with the contemporary design of Marc Sadler.