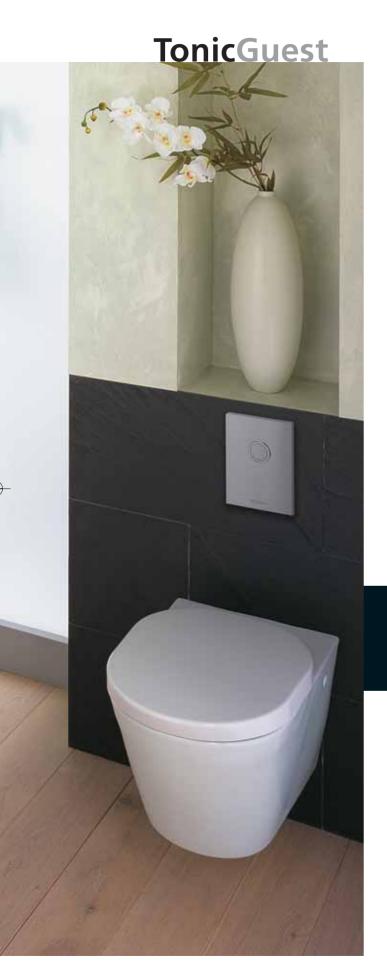

**Tonic** A5083 Built-in central thermostat - Kit 2 for completion

Ideal Standard

Tonic Guest has been designed with your needs in mind. If you have limited space, with Ideal Standard this is no problem. With the Tonic Guest range you can transform even the smallest bathroom to a very attractive and functional room.