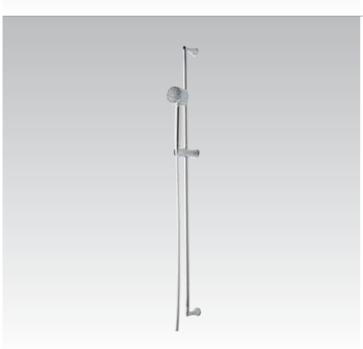

# Cresta Switch to luxury.

Creating a spacious, extravagant look is simplicity itself with Cresta. This luxurious suite includes a wash basin with a distinctive touch of flare.

**Cresta**Wall hung wash basin with semi pedestal.