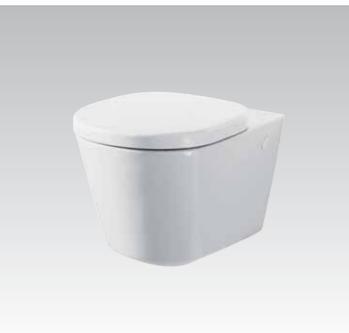

#### Belvedere T3424

Floor standing one piece WC bowl complete with cistern and seat & cover, universal outlet, chrome plated finish of push button and hinges

#### Belvedere T3386

Floor standing one piece WC bowl complete with cistern and seat & cover, universal outlet, gold finish of push button and hinges