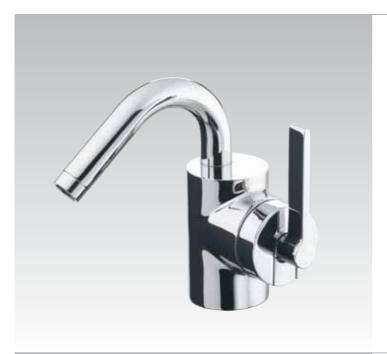

#### Moments A3903

Single lever 1 tap hole standard basin mixer with pop up waste. Chrome lever, spout 120mm

Moments A3906 Single lever 1 tap hole handrinse basin mixer with pop up waste. Chrome lever, spout 93mm

**Moments** A3907 3 holes basin mixer, chrome

Moments A3909 Single lever 1 tap hole bidet mixer with pop up waste. Chrome lever, spout 88mm

**Moments** A3910 Single lever exposed manual shower valve. No shower kit