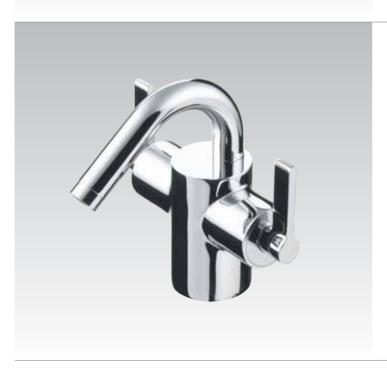

#### Moments A3903

Single lever 1 tap hole standard basin mixer with pop up waste. Chrome lever, spout 120mm

Moments A3906 Single lever 1 tap hole handrinse basin mixer with pop up waste. Chrome lever, spout 93mm

**Moments** A3907 3 holes basin mixer, chrome

Moments A3909 Single lever 1 tap hole bidet mixer with pop up waste. Chrome lever, spout 88mm

**Moments** A3910 Single lever exposed manual shower valve. No shower kit