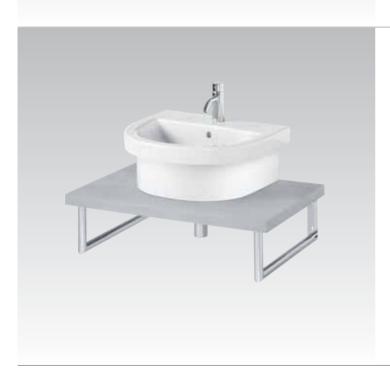

**Sadler** Floor standing bowl and bidet with chromed accessories and integrated mixer.

**Sadler** Wash basin, cabinet furniture and chromed accessories.

**Sadler** Countertop wash basin with mixer and wall standing wardrobe.