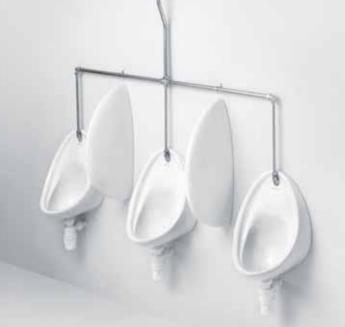

# San Remo R3813

32x35x62cm

Urinal siphonic back inlet with supplied horizontal outlet

#### San Remo R3811

62x32cm

Urinal siphonic action top inlet

# San Remo R3810

35x35x62cm

Urinal siphonic action concealed back inlet