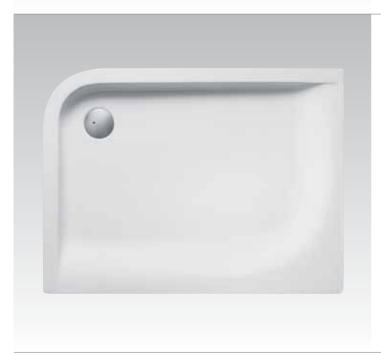

#### San Remo R2228

180x80cm

Acrylic bathtub, no tap hole punched. Available in Whirlpool system

# San Remo R2229

160x75cm

Acrylic bathtub, no tap hole punched. Available in Whirlpool system

#### San Remo R2231

170x70cm

Acrylic bathtub, no tap hole punched. Available in Whirlpool system

# San Remo R2100

170x75cm

Acrylic bathtub, no tap hole punched. Available in Whirlpool system