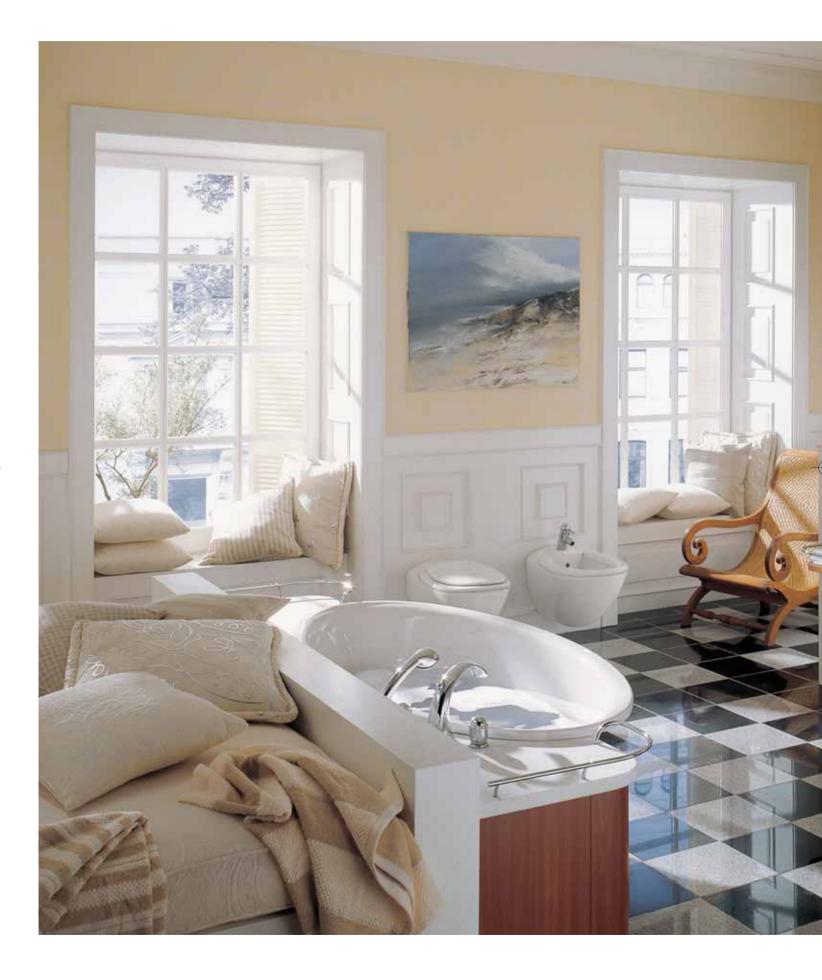

**Classic** Floor standing bidet.

**Classic** Floor standing close coupled bowl with seat & cover.

**Classic** Floor standing WC with seat & cover.

**Classic**Wash basin with full standing pedestal.

**Classic**Counter top basin complimented with gold plated 3 hole dual handle basin mixer.