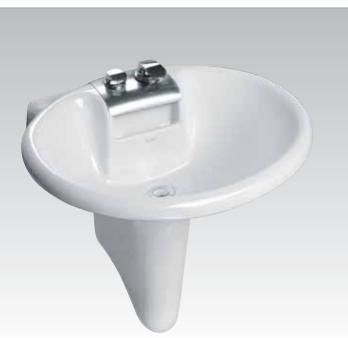

**Belvedere**Pedestal wash basin and countertop wash basin with integrated waterfall spout fitting.

#### Belvedere T0741

70x52,4cm

Countertop wash basin complete with integrated fittings and fixing set. Chrome satin/gold fittings

#### Belvedere T0740

70x52,4cm

Countertop wash basin complete with integrated fittings and fixing set. White/gold fittings

#### **Belvedere** T0731

70x52,4cm

Countertop wash basin complete with integrated fittings and fixing set. Chrome satin/chrome fittings