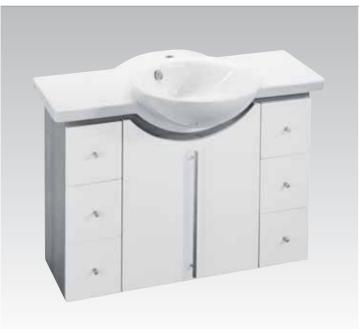

**Cantica** K2166 100x43x33cm Cabinet for models: T0745, T0877, T0956, T0957 & T0958

**Cantica** K2167 75x43x33cm Cabinet for models: T0877, T0956, T0957 & T0958

Cantica K2168 50x43x33cm Cabinet for model: T0958

Cantica K2164 100x43x33cm Cabinet open for models: T0745, T0877, T0956, T0957 & T0958

**Cantica** K2165 75x43x33cm Cabinet open for models: T0877, T0956, T0957 & T0958

**Cantica** K2210 40x30x110cm Wall hung cabinet with door