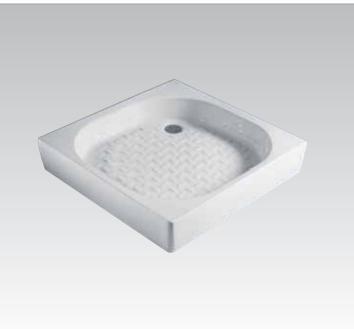

# **San Remo** R3503 70x70x20cm Floor standing deep ceramic shower tray

San Remo R3508

80x80x20cm Floor standing deep ceramic shower tray

# San Remo R3509

70x70x11cm Floor standing ceramic shower tray

# San Remo R3510

80x80x11cm Floor standing ceramic shower tray

# San Remo R3511

90x90x11cm Floor standing ceramic shower tray