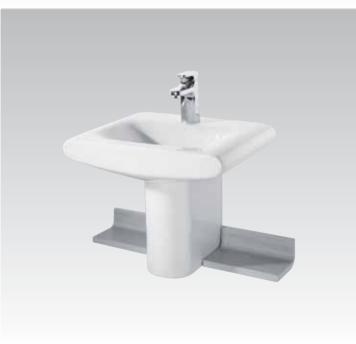

**Belvedere**Pedestal wash basin and countertop wash basin with integrated waterfall spout fitting.

# **Belvedere**

#### Belvedere T0074

Pedestal