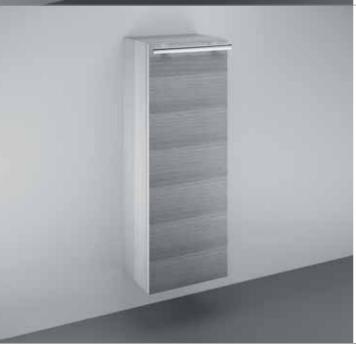

**Cantica** Independent square basin with wall mounted WC bowl and bidet.

**Cantica**Wall hung basin on cabinet furniture supplemented with wall hung cabinet with door.

**Cantica**Wall hung wash basin on cabinet furniture.

**Cantica** K2166 100x43x33cm Cabinet for models: T0745, T0877, T0956, T0957 & T0958

**Cantica** K2167 75x43x33cm Cabinet for models: T0877, T0956, T0957 & T0958

Cantica K2168 50x43x33cm Cabinet for model: T0958

Cantica K2164 100x43x33cm Cabinet open for models: T0745, T0877, T0956, T0957 & T0958

**Cantica** K2165 75x43x33cm Cabinet open for models: T0877, T0956, T0957 & T0958

**Cantica** K2210 40x30x110cm Wall hung cabinet with door