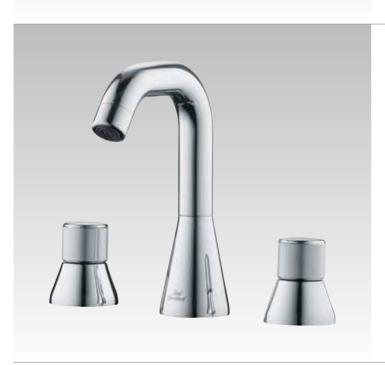

**Classic** Floor standing bidet.

**Classic** Floor standing close coupled bowl with seat & cover.

**Classic** Floor standing WC with seat & cover.

**Classic**Wash basin with full standing pedestal.

**Classic**Counter top basin complimented with gold plated 3 hole dual handle basin mixer.