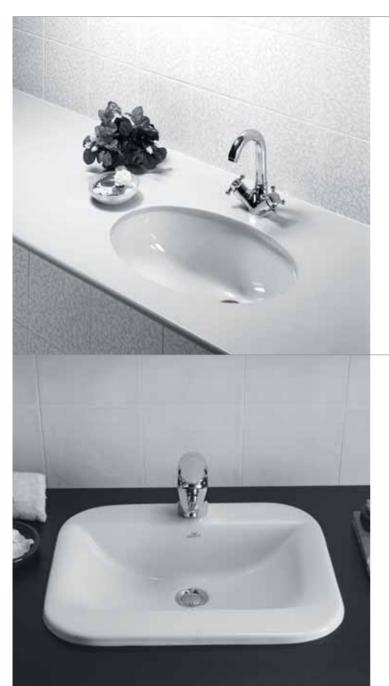

**Belvedere**Pedestal wash basin and countertop wash basin with integrated waterfall spout fitting.

#### Belvedere T0789

80x60cm

Wash basin complete with integrated fittings and fixing set. Chrome satin/gold fittings

#### Belvedere T0779

80x60cm

Wash basin complete with integrated fittings and fixing set. Chrome satin/chrome fittings

#### Belvedere T0790

80x60cm

Wash basin complete with integrated fittings and fixing set. White/gold fittings