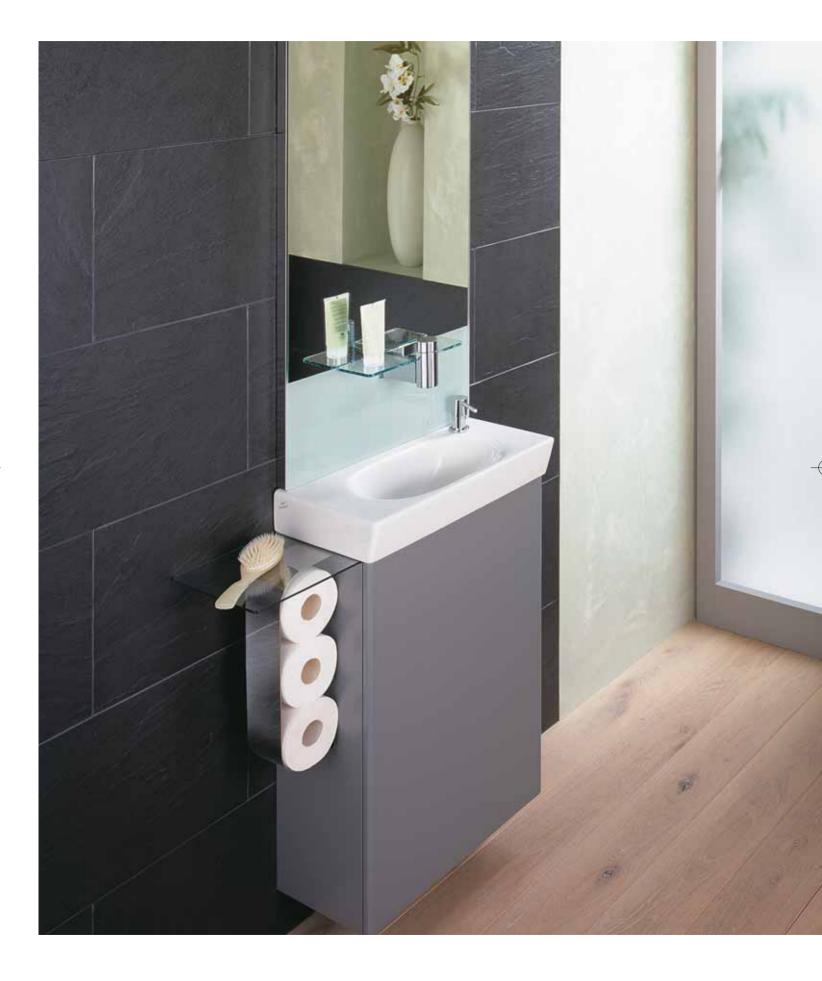

**Tonic** A5083 Built-in central thermostat - Kit 2 for completion

Ideal Standard

Tonic Guest has been designed with your needs in mind. If you have limited space, with Ideal Standard this is no problem. With the Tonic Guest range you can transform even the smallest bathroom to a very attractive and functional room.

Tonic Guest furniture makes the real difference. Small in size but functional with the ability to choose between three different basins all the accessories are secured simply on the sink or the mirror without damaging the wall or tiles.

**Tonic Guest** K0705 50x27cm Central wash basin

**Tonic Guest** K0703 60x35cm Assymetric left corner wash basin

**Tonic Guest** K0704 60x35cm Assymetric right corner wash basin

**Tonic Guest** K2190LJ Beechwood 46x26x66cm Tonic Guest cabinet for assymetric basin

**Tonic Guest** K2190FN Grey lacquaid 46x26x66cm Tonic Guest cabinet for assymetric basin

**Tonic Guest** K2189LJ Grey lacquaid 48x24,5x66cm Tonic Guest cabinet

**Tonic Guest** K2189FN Beechwood 48x24,5x66cm Tonic Guest cabinet

**Tonic Guest** N1072AA 87x32cm Tonic Guest deck mount soap dispenser -Fits on K0703, K0704 & K0705

**Tonic Guest** N1073AA 28x22cm Tonic Guest side shelf - Fits on furniture K1289 & K2190

**Tonic Guest** N1074MY 34,8x9cm Tonic Guest paper holder - Fits on furniture K1289 & K2190