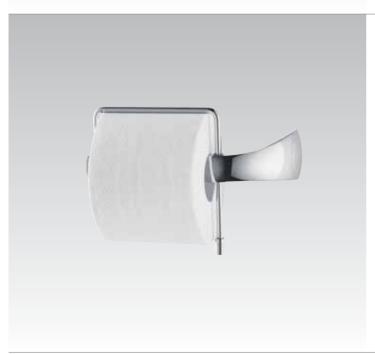

**Kyomi** E4090 Uniline 80cm end panel

**Kyomi** E6520 **50cm** shelf

**Kyomi** E6530 **28cm** shelf

**Kyomi** E5982 Toilet roll holder/shelf

**Kyomi** E5970 Towel ring/shelf with clear acrylic ring

**Kyomi** E5960 Towel rail with clear acrylic rail