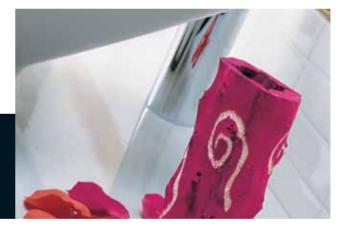

#### Belvedere T0789

80x60cm

Wash basin complete with integrated fittings and fixing set. Chrome satin/gold fittings

#### Belvedere T0779

80x60cm

Wash basin complete with integrated fittings and fixing set. Chrome satin/chrome fittings

#### Belvedere T0790

80x60cm

Wash basin complete with integrated fittings and fixing set. White/gold fittings