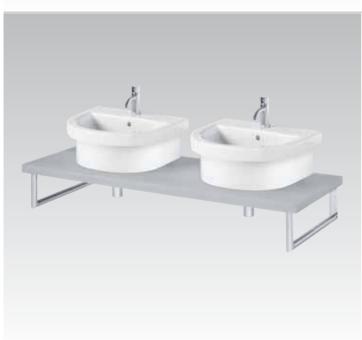

**Cantica** Independent square basin with wall mounted WC bowl and bidet.

**Cantica**Wall hung basin on cabinet furniture supplemented with wall hung cabinet with door.

**Cantica**Wall hung wash basin on cabinet furniture.

**Cantica**Wall mounted WC bowl and bidet.

Cantica T0877 70x50cm

Wash basin, central tap hole punched

Cantica T0745

93x54cm

Wash basin, central tap hole punched

Cantica T0956

60x45cm

Wash basin, central tap hole punched

Cantica T4021

Semi pedestal for T0877, T0745 & T0956

**Cantica** T0957 60x45cm Wall hung wash basin

Cantica T0958 45x45cm Wall hung wash basin

**Cantica** T0843 62x52cm Countertop wash basin