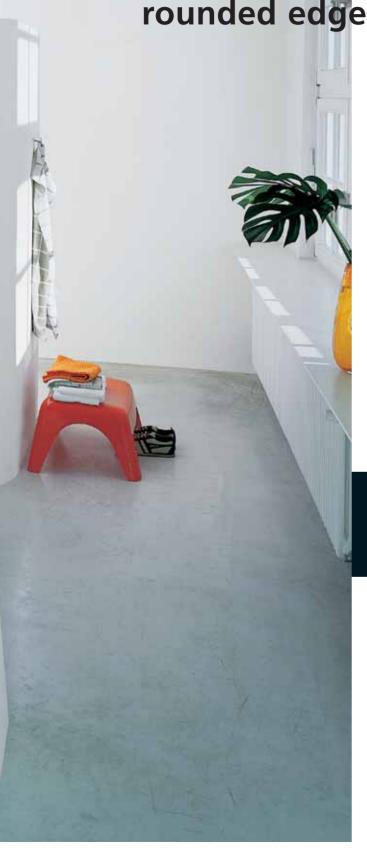

# Newson Imposing size with smoothly rounded edges.

This bathroom series, by internationally acclaimed designer Marc Newson, will capture those who enjoy original and innovative designs. Its forms reflect Newson's origins as a sculptor. All these vitreous china products have imposing dimensions, yet their soft rounded edges create an extremely delicate and harmonious composition.

The Newson range, also, includes the award winning freestanding island bath and built-in bathtubs, as well as a complete range of mixer and tap fittings designed to compliment the porcelain.

Marc Newson
Wall mounted WC bowl and bidet with Newson dual handle bidet mixer, low spout. Semi pedestal wash basin with Newson dual control basin mixer, high spout, mirror and bathroom accessories.