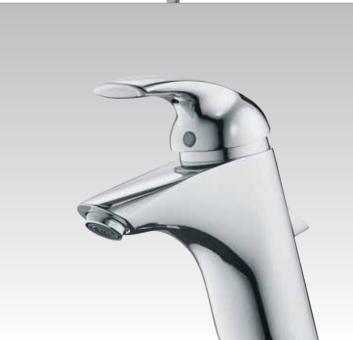

**Belvedere**Pedestal wash basin and countertop wash basin with integrated waterfall spout fitting.

#### Belvedere T0789

80x60cm

Wash basin complete with integrated fittings and fixing set. Chrome satin/gold fittings

#### Belvedere T0779

80x60cm

Wash basin complete with integrated fittings and fixing set. Chrome satin/chrome fittings

#### Belvedere T0790

80x60cm

Wash basin complete with integrated fittings and fixing set. White/gold fittings