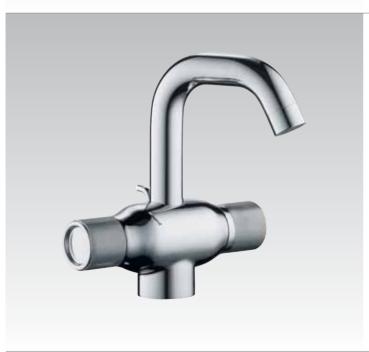

Belvedere T816201

210x110cm

Built-in Whirlpool massage with satin chrome/chrome fittings

**Belvedere** A2442AA Single lever shower mixer chrome/chrome

**Belvedere** A2442LW White/gold

**Belvedere** A2442LS Chrome/gold

**Belvedere** A1991AA Single lever bath/shower mixer chrome/chrome

**Belvedere** A1991LW White/gold

**Belvedere** A1991LS Chrome/gold