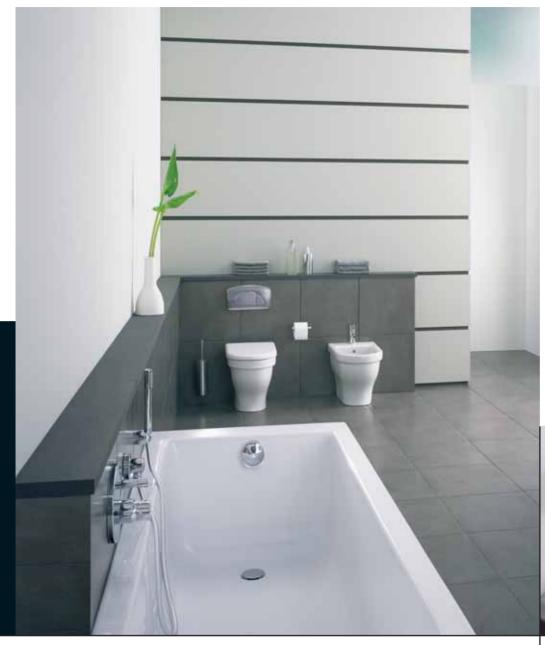

Classic with its taste a little bit retrò, has been designed by Franco Bertoli for those who want to get back in the bathroom the nostalgic taste of classic lines: simple but in the end always contemporary.

**Classic** Floor standing bidet.

**Classic** Floor standing close coupled bowl with seat & cover.

**Classic** Floor standing WC with seat & cover.

**Classic**Wash basin with full standing pedestal.

**Classic**Counter top basin complimented with gold plated 3 hole dual handle basin mixer.