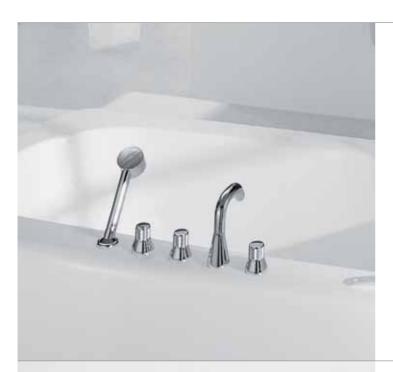

#### Newson N9815AA

Deck mounted 5 hole bath & shower mixer with diverter, tub filler, handspray and metal hose