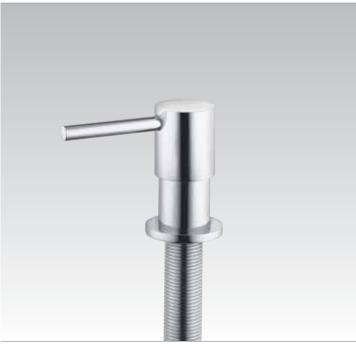

**Tonic Guest** N1072AA 87x32cm Tonic Guest deck mount soap dispenser -Fits on K0703, K0704 & K0705

**Tonic Guest** N1073AA 28x22cm Tonic Guest side shelf - Fits on furniture K1289 & K2190

**Tonic Guest** N1074MY 34,8x9cm Tonic Guest paper holder - Fits on furniture K1289 & K2190