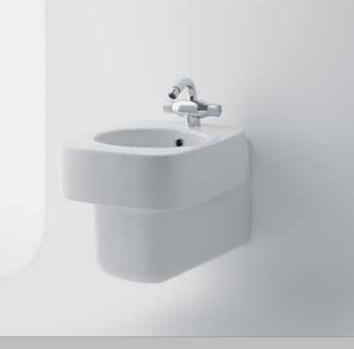

#### Belvedere T5141

Wall mounted bidet bowl complete with integrated fittings and enwrapping seat & cover, chrome plated finish of lever and hinges

#### Belvedere T5162

Wall mounted bidet bowl complete with integrated fittings and enwrapping seat & cover, gold plated finish of lever and hinges