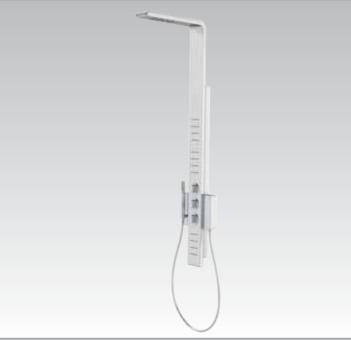

#### **Moments** K6190AA

25,6x44,4x140cm, 15kgs

Wall mounted shower panel with thermostat, shower head, body sprays and handspray assembly -Aluminium profile