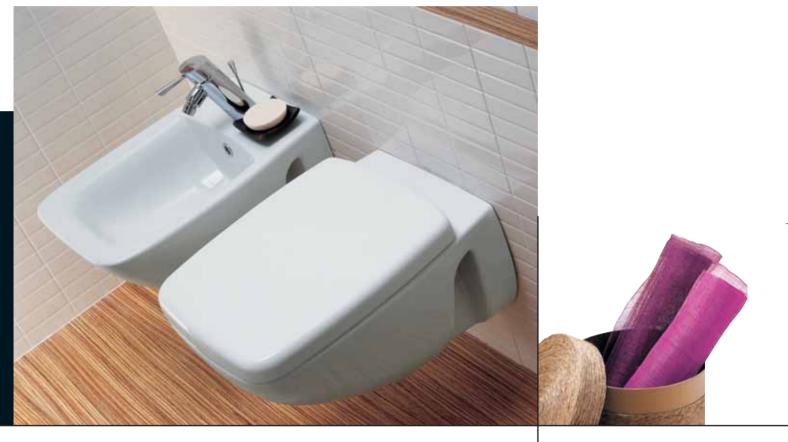

# Sadler Wall mounted WC bowl and bidet complete with chromed accessories. Hydro massage bathtub with rain jet system, wall spout and given shower.

Ideal Standard

**Sadler** Detail of the wall mounted bidet with its integrated mixer.

**Sadler** Detail of the integrated wash basin mixer.

**Sadler**Wall mounted WC with integrated accessory.
Corner hand wash basin with basin mixer.

**Sadler** Floor standing bowl and bidet with chromed accessories and integrated mixer.

**Sadler** Wash basin, cabinet furniture and chromed accessories.

**Sadler** Countertop wash basin with mixer and wall standing wardrobe.