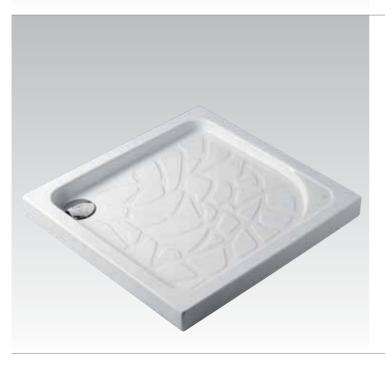

\* From March '07 to be replaced by K5062

**Moments** K618301 90x90cm Corner acrylic shower tray

**Moments** K618201 90x90cm Square acrylic shower tray

### Moments K618101

100x100cm Square acrylic shower tray - soft edge