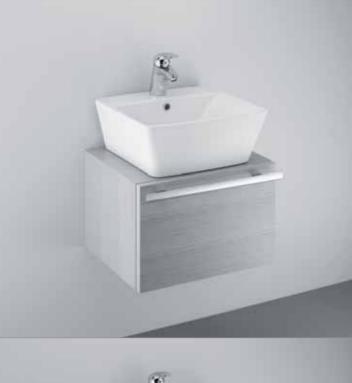

**Cantica** Independent square basin with wall mounted WC bowl and bidet.

**Cantica**Wall hung basin on cabinet furniture supplemented with wall hung cabinet with door.

**Cantica**Wall hung wash basin on cabinet furniture.

**Cantica**Wall mounted WC bowl and bidet.

Cantica T0877 70x50cm

Wash basin, central tap hole punched

Cantica T0745

93x54cm

Wash basin, central tap hole punched

Cantica T0956

60x45cm

Wash basin, central tap hole punched

Cantica T4021

Semi pedestal for T0877, T0745 & T0956

**Cantica** T0957 60x45cm Wall hung wash basin

Cantica T0958 45x45cm Wall hung wash basin

**Cantica** T0843 62x52cm Countertop wash basin