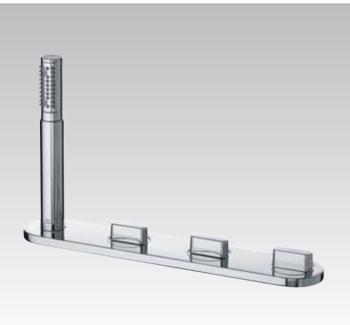

panel with thermostat, shower head, body sprays and handspray assembly -Aluminium profile



#### Moments A3903

Single lever 1 tap hole standard basin mixer with pop up waste. Chrome lever, spout 120mm





Moments A3906 Single lever 1 tap hole handrinse basin mixer with pop up waste. Chrome lever, spout 93mm



**Moments** A3907 3 holes basin mixer, chrome



Moments A3909 Single lever 1 tap hole bidet mixer with pop up waste. Chrome lever, spout 88mm



**Moments** A3910 Single lever exposed manual shower valve. No shower kit



**Moments** A3911 Built-in manual shower valve. No shower kit



**Moments** A3914 Single lever exposed wall bath & shower mixer (no shower kit). Chrome lever, spout length 91-204mm



**Moments** A3915 Built-in wall bath & shower mixer. No spout or shower kit



**Moments** A3920 Moments dual control, deck mount 4 tap hole bath & shower mixer complete with diverter and shower kit. No spout



**Moments** A3924 Built-in control valve - kit 2

**Moments** A3925 Built-in diverter - kit 2



**Moments** A3919 Built-in central thermostat - kit 2



**Moments** A3918 Built-in thermostat with volume control - kit 2



**Moments** N1163AA 155x35cm Mirror

**Moments** N1162AA 50x50cm Mirror



**Moments** N1152AA 90x70cm Mirror with light and shelf

**Moments** N1153AA 75x70cm Mirror with light and shelf



**Moments** N1155AA 65x70cm Mirror with light and shelf



**Moments** N1140 Towel holder 80cm

**Moments** N1141 Towel holder 60cm

**Moments** N1142 Towel holder 30cm



**Moments** N1143 Towel ring 18cm

**Moments** N1144 Double towel holder 46cm