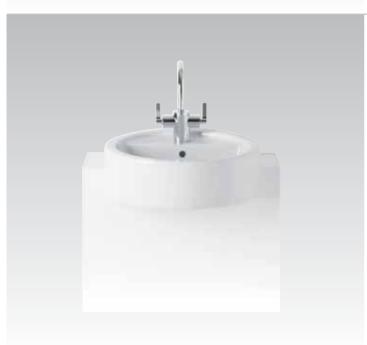

#### Accent E3440

60x52,5cm

Semi countertop basin, central tap hole punched

#### Accent E0300

60x52,5cm

Semi countertop basin, 3 tap hole punched