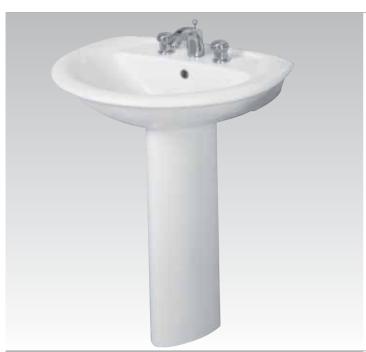

#### Manta R3163

70x57cm

Wash basin for 1 or 3 hole mixer, central tap hole punched, 2 semi pre-punched outer tap holes

#### Manta R3363

Floor standing pedestal