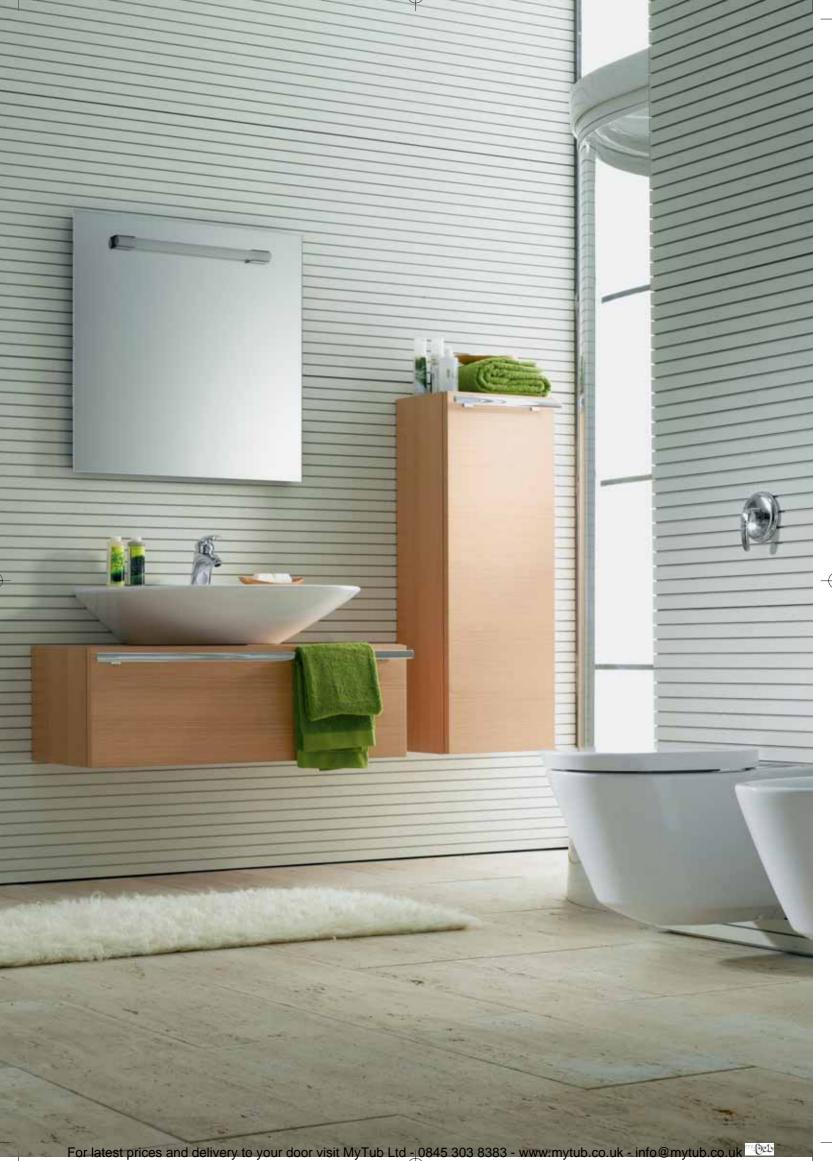

# Cresta Switch to luxury.

Creating a spacious, extravagant look is simplicity itself with Cresta. This luxurious suite includes a wash basin with a distinctive touch of flare.

**Cresta**Wall hung wash basin with semi pedestal.

#### Cresta K0588

55x53cm Wall hung wash basin,

central tap hole punched, 2 semi pre-punched outer tap holes

#### Cresta K0589

65x62cm Wall hung wash basin,

central tap hole punched, 2 semi pre-punched outer tap holes

#### Cresta K0590

75x62cm

Wall hung wash basin, central tap hole punched,

2 semi pre-punched outer tap holes

Wall hung wash basin,

central tap hole punched,

2 semi pre-punched outer tap holes