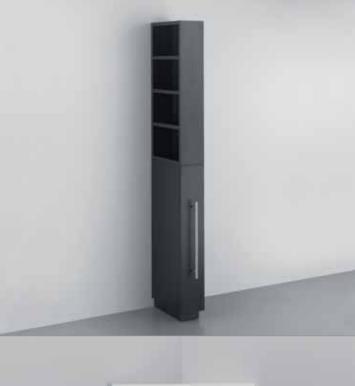

**Small** T0687 33x35x162cm Wall mounted column with mirror door and glass shelves

**Small** T0688 40,5x17,5x193,95cm Column cabinet with removable drawer and satinated door handle

**Small** T0689 40,5x17,5x93cm Column shelved unit