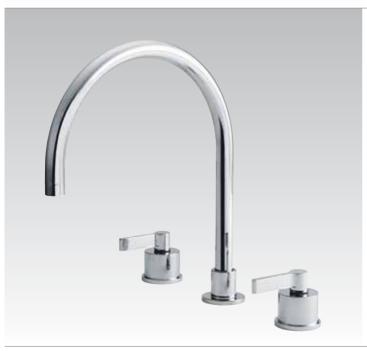

**Belvedere**Pedestal wash basin and countertop wash basin with integrated waterfall spout fitting.

#### Belvedere T0789

80x60cm

Wash basin complete with integrated fittings and fixing set. Chrome satin/gold fittings

#### Belvedere T0779

80x60cm

Wash basin complete with integrated fittings and fixing set. Chrome satin/chrome fittings

#### Belvedere T0790

80x60cm

Wash basin complete with integrated fittings and fixing set. White/gold fittings