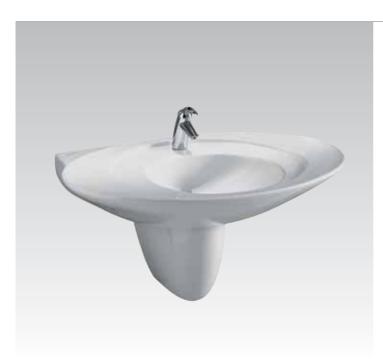

# Cresta Switch to luxury.

Creating a spacious, extravagant look is simplicity itself with Cresta. This luxurious suite includes a wash basin with a distinctive touch of flare.

**Cresta**Wall hung wash basin with semi pedestal.

#### Cresta K0588

55x53cm Wall hung wash basin,

central tap hole punched, 2 semi pre-punched outer tap holes

#### Cresta K0589

65x62cm Wall hung wash basin,

central tap hole punched, 2 semi pre-punched outer tap holes

#### Cresta K0590

75x62cm

Wall hung wash basin, central tap hole punched,

2 semi pre-punched outer tap holes

Wall hung wash basin,

central tap hole punched,

2 semi pre-punched outer tap holes

#### **Cresta** K066301

85x62cm

Wall hung wash basin,

central tap hole punched, 2 semi pre-punched outer tap holes