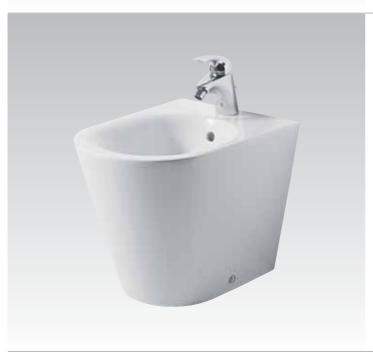

#### Belvedere T5139

Floor standing bidet bowl complete with integrated fittings and enwrapping seat & cover, chrome plated finish of lever and hinges

#### Belvedere T5161

Floor standing bidet bowl complete with integrated fittings and enwrapping seat & cover, gold plated finish of lever and hinges