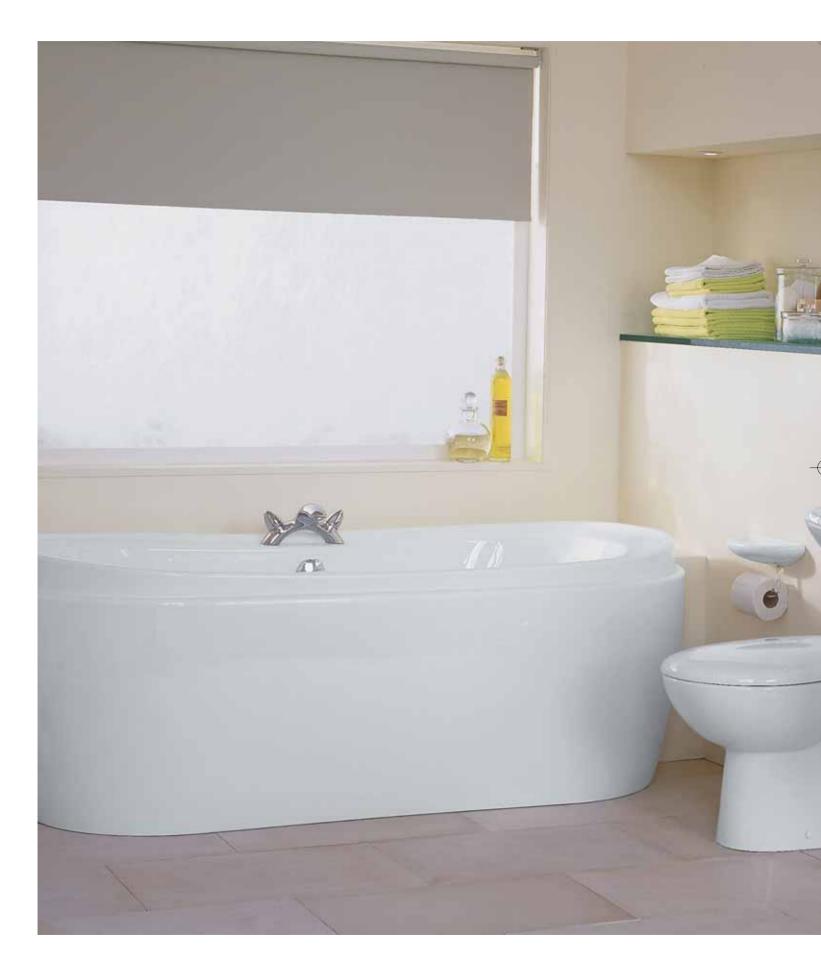

Available in Whirlpool system

Kyomi

Designed by Robin Levien, Royal Designer for Industry. Kyomi has the appearance of being naturally formed by centuries of running water. The hollows and curving lines of the basins, bowls and baths fashion the Kyomi collection.

**Kyomi**Floor standing WC bowl and wash basin with floor standing pedestal.
Bliss shower enclosure with trevi compact built-in thermostatic shower valve.

**Kyomi** Semi countertop basin, back-to-wall WC suite and arc ideal form bathtub.