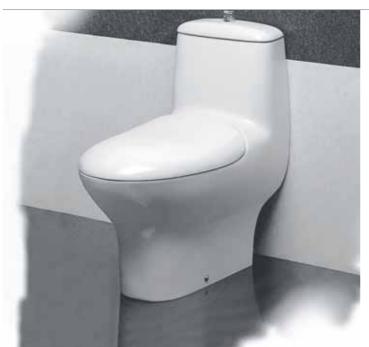

#### Belvedere T3424

Floor standing one piece WC bowl complete with cistern and seat & cover, universal outlet, chrome plated finish of push button and hinges

#### Belvedere T3386

Floor standing one piece WC bowl complete with cistern and seat & cover, universal outlet, gold finish of push button and hinges