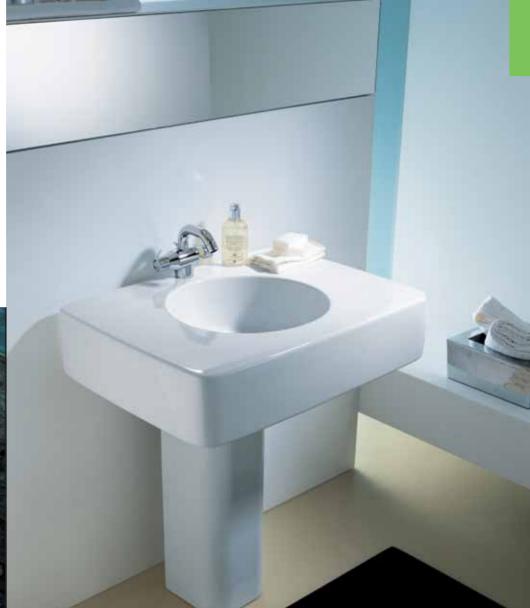

**Belvedere**Pedestal wash basin and countertop wash basin with integrated waterfall spout fitting.

#### Belvedere T0789

80x60cm

Wash basin complete with integrated fittings and fixing set. Chrome satin/gold fittings

#### Belvedere T0779

80x60cm

Wash basin complete with integrated fittings and fixing set. Chrome satin/chrome fittings

#### Belvedere T0790

80x60cm

Wash basin complete with integrated fittings and fixing set. White/gold fittings