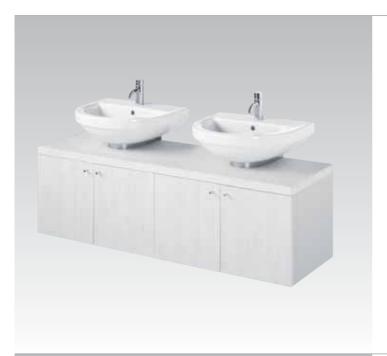

**Cantica** Independent square basin with wall mounted WC bowl and bidet.

**Cantica**Wall hung basin on cabinet furniture supplemented with wall hung cabinet with door.

**Cantica**Wall hung wash basin on cabinet furniture.

**Cantica** K2166 100x43x33cm Cabinet for models: T0745, T0877, T0956, T0957 & T0958

**Cantica** K2167 75x43x33cm Cabinet for models: T0877, T0956, T0957 & T0958

Cantica K2168 50x43x33cm Cabinet for model: T0958

Cantica K2164 100x43x33cm Cabinet open for models: T0745, T0877, T0956, T0957 & T0958

**Cantica** K2165 75x43x33cm Cabinet open for models: T0877, T0956, T0957 & T0958

**Cantica** K2210 40x30x110cm Wall hung cabinet with door