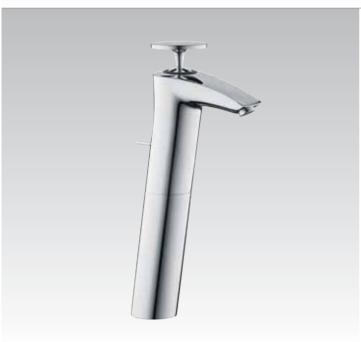

Belvedere T816201

210x110cm

Built-in Whirlpool massage with satin chrome/chrome fittings

**Belvedere** A2442AA Single lever shower mixer chrome/chrome

**Belvedere** A2442LW White/gold

**Belvedere** A2442LS Chrome/gold