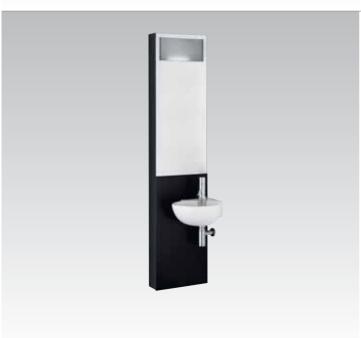

**Kyomi**Floor standing WC bowl and wash basin with floor standing pedestal.
Bliss shower enclosure with trevi compact built-in thermostatic shower valve.

**Kyomi** Semi countertop basin, back-to-wall WC suite and arc ideal form bathtub.