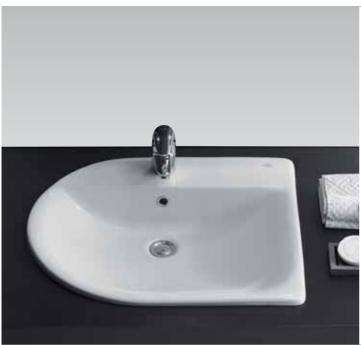

#### Belvedere T0741

70x52,4cm

Countertop wash basin complete with integrated fittings and fixing set. Chrome satin/gold fittings

#### Belvedere T0740

70x52,4cm

Countertop wash basin complete with integrated fittings and fixing set. White/gold fittings

#### **Belvedere** T0731

70x52,4cm

Countertop wash basin complete with integrated fittings and fixing set. Chrome satin/chrome fittings