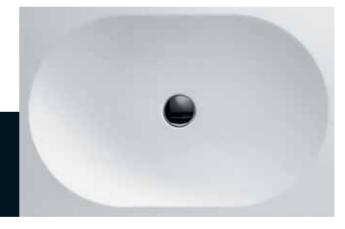

**Belvedere**Pedestal wash basin and countertop wash basin with integrated waterfall spout fitting.

#### Belvedere T0789

80x60cm

Wash basin complete with integrated fittings and fixing set. Chrome satin/gold fittings

#### Belvedere T0779

80x60cm

Wash basin complete with integrated fittings and fixing set. Chrome satin/chrome fittings

#### Belvedere T0790

80x60cm

Wash basin complete with integrated fittings and fixing set. White/gold fittings