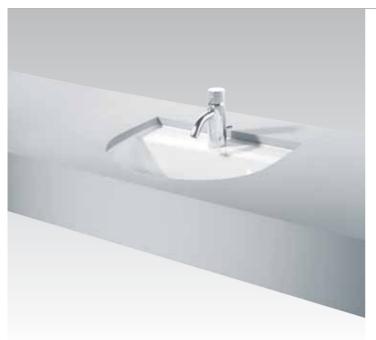

#### Belvedere T0741

70x52,4cm

Countertop wash basin complete with integrated fittings and fixing set. Chrome satin/gold fittings

#### Belvedere T0740

70x52,4cm

Countertop wash basin complete with integrated fittings and fixing set. White/gold fittings

#### **Belvedere** T0731

70x52,4cm

Countertop wash basin complete with integrated fittings and fixing set. Chrome satin/chrome fittings