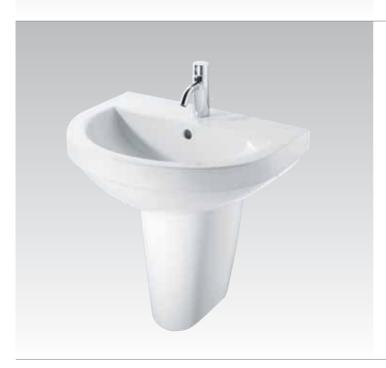

**Belvedere**Pedestal wash basin and countertop wash basin with integrated waterfall spout fitting.

#### Belvedere T0789

80x60cm

Wash basin complete with integrated fittings and fixing set. Chrome satin/gold fittings

#### Belvedere T0779

80x60cm

Wash basin complete with integrated fittings and fixing set. Chrome satin/chrome fittings

#### Belvedere T0790

80x60cm

Wash basin complete with integrated fittings and fixing set. White/gold fittings