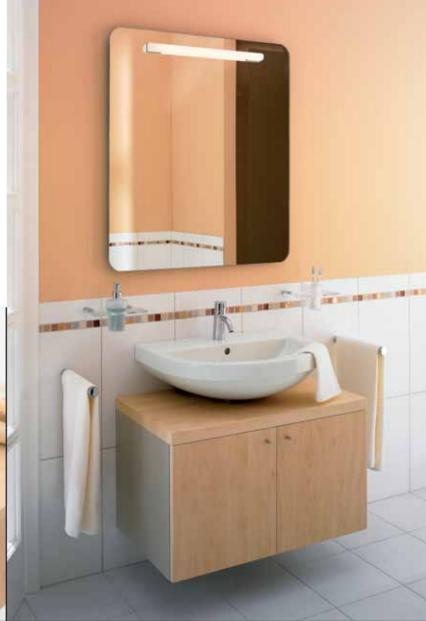

**Belvedere**Pedestal wash basin and countertop wash basin with integrated waterfall spout fitting.

# **Belvedere**

#### Belvedere T0789

80x60cm

Wash basin complete with integrated fittings and fixing set. Chrome satin/gold fittings

#### Belvedere T0779

80x60cm

Wash basin complete with integrated fittings and fixing set. Chrome satin/chrome fittings

#### Belvedere T0790

80x60cm

Wash basin complete with integrated fittings and fixing set. White/gold fittings