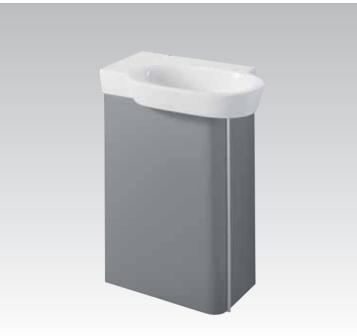

**Small** TC121YB Shower enclosure, right version

**Small** T0673 50x35x50cm Wall hung cabinet with reversible door and satinated handle

**Small** T0674 50x35x50cm Wall hung cabinet with drawer and satinated handle

Suitable for models: T0760, T0770, T0118 & T0119

Small T0675 70x35x50cm

Wall hung cabinet with door and open unit on the right side  $% \left( 1\right) =\left( 1\right) \left( 1\right)$ 

**Small** T0676 70x35x50cm Wall hung cabinet with door and open unit on the left side

Cabinet can be used with the wash basin models: T0121 & T0122