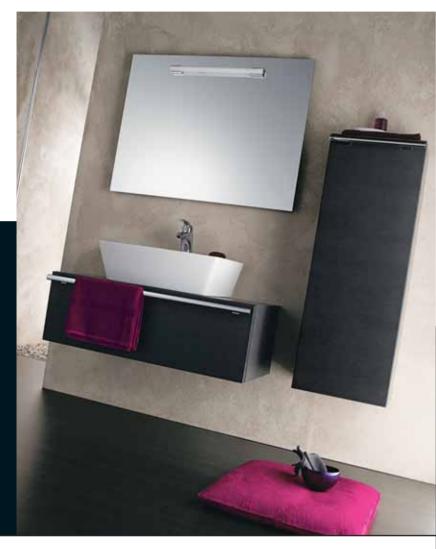

bidet for 3 hole mixer, chrome plated finish

Floor standing bidet for 3 hole mixer, gold plated finish



**Calla** R203101 **180x80cm** Built-in acrylic bathtub







**Cantica** Comfort has never been so elegant.

> Cantica is the most versatile line of Ideal Standard. In this suite, each element has been studied in order to create products, that combine the functionality with the shape with the common ground of a contemporary style.



So, every combination is a perfect result in Cantica, thanks to the variety of its products: bowls and bidets both wall hung or floor standing, top basins on furniture or fixed on walls, different sizes of sanitary wares, finishes of the same furniture and many other options.



**Cantica** Independent square basin with wall mounted WC bowl and bidet.





**Cantica**Wall hung basin on cabinet furniture supplemented with wall hung cabinet with door.





**Cantica**Wall hung wash basin on cabinet furniture.



**Cantica**Wall mounted WC bowl and bidet.



Cantica T0877 70x50cm

Wash basin, central tap hole punched

Cantica T0745

93x54cm

Wash basin, central tap hole punched

Cantica T0956

60x45cm

Wash basin, central tap hole punched

Cantica T4021

Semi pedestal for T0877, T0745 & T0956



**Cantica** T0957 60x45cm Wall hung wash basin

Cantica T0958 45x45cm Wall hung wash basin



**Cantica** T0843 62x52cm Countertop wash basin



# Cantica T3175

Close coupled floor standing bowl back-to-wall with seat & cover

# Cantica T3178

Close coupled floor standing bowl back-to-wall with soft closing seat & cover

Cantica T4071

Tank & Trim