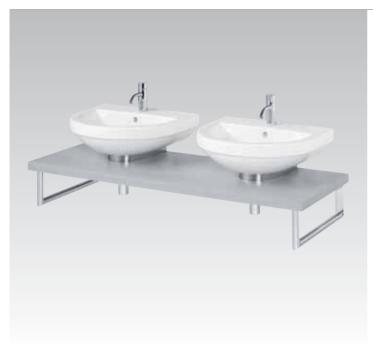

**Cantica** Independent square basin with wall mounted WC bowl and bidet.

**Cantica**Wall hung basin on cabinet furniture supplemented with wall hung cabinet with door.

**Cantica**Wall hung wash basin on cabinet furniture.

**Cantica**Wall mounted WC bowl and bidet.

Cantica T0877 70x50cm

Wash basin, central tap hole punched

Cantica T0745

93x54cm

Wash basin, central tap hole punched

Cantica T0956

60x45cm

Wash basin, central tap hole punched

Cantica T4021

Semi pedestal for T0877, T0745 & T0956

**Cantica** T0957 60x45cm Wall hung wash basin

Cantica T0958 45x45cm Wall hung wash basin

**Cantica** T0843 62x52cm Countertop wash basin