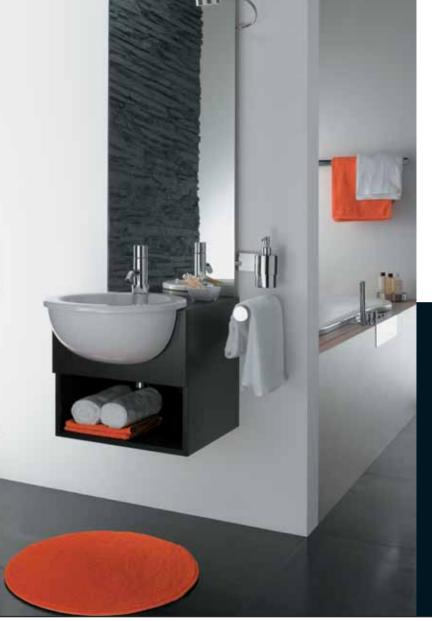

# Moments Your pool of tranquility.

The new Moments range form has been designed for those with a definite sense of style. Conceived by German design studio Artefakt, Moments draws its energy from the contrast between the gently flowing inner forms and the geometrical external shape. The subtle design is characterized by the "soft-edge" rounded edges, which appear in all the "Moments" products.

From wash basins to shower partitions to the elegant chrome fittings, the result is a perfect combination of design and technology: an ultra-modern collection that allows you to assemble a fully integrated bathroom to maximize your comfort and enjoyment.

#### Moments

The wash basin, with its concealed overflow, has a pleasant visual harmony thanks to its flowing inner forms. The cupboard beneath replicates its shape, flowing to form one unit. The practical lotion dispenser and glass holder continue the curvaceous design.