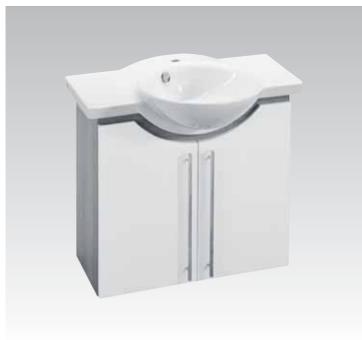

**Cantica** Independent square basin with wall mounted WC bowl and bidet.

**Cantica**Wall hung basin on cabinet furniture supplemented with wall hung cabinet with door.

**Cantica**Wall hung wash basin on cabinet furniture.

**Cantica** K2166 100x43x33cm Cabinet for models: T0745, T0877, T0956, T0957 & T0958

**Cantica** K2167 75x43x33cm Cabinet for models: T0877, T0956, T0957 & T0958

Cantica K2168 50x43x33cm Cabinet for model: T0958

Cantica K2164 100x43x33cm Cabinet open for models: T0745, T0877, T0956, T0957 & T0958

**Cantica** K2165 75x43x33cm Cabinet open for models: T0877, T0956, T0957 & T0958

**Cantica** K2210 40x30x110cm Wall hung cabinet with door