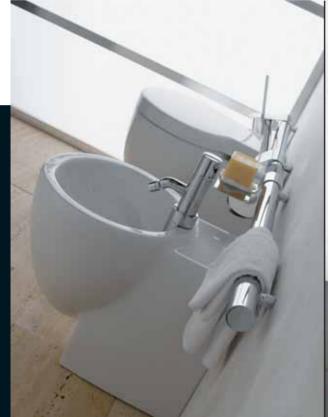

Elegant Calla has timeless appeal. A classic design, with subtle moulded detailing, blends effortlessly into a modern or traditional setting.

Calla Floor standing WC and bidet bowl. Wash basin with full standing pedestal and built-in acrylic bathtub.

**Calla**Wall mounted WC and bidet bowl with wash basin and semi pedestal.

Calla T0817 68x58cm Wash basin, central tap hole punched

Calla T0809 68x58cm Wash basin, 3 tap holes punched

**Calla** T4023 Semi pedestal