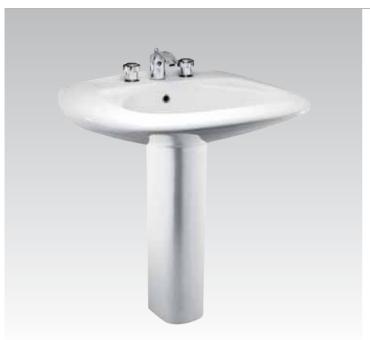

#### Belvedere T0789

80x60cm

Wash basin complete with integrated fittings and fixing set. Chrome satin/gold fittings

#### Belvedere T0779

80x60cm

Wash basin complete with integrated fittings and fixing set. Chrome satin/chrome fittings

#### Belvedere T0790

80x60cm

Wash basin complete with integrated fittings and fixing set. White/gold fittings