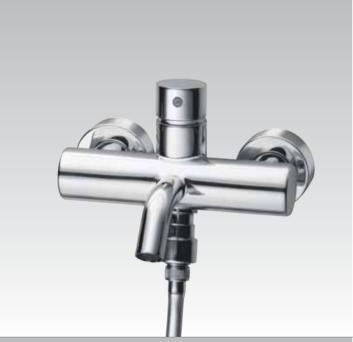

Belvedere T816201

210x110cm

Built-in Whirlpool massage with satin chrome/chrome fittings

**Belvedere** A2442AA Single lever shower mixer chrome/chrome

**Belvedere** A2442LW White/gold

**Belvedere** A2442LS Chrome/gold

**Belvedere** A1991AA Single lever bath/shower mixer chrome/chrome

**Belvedere** A1991LW White/gold

**Belvedere** A1991LS Chrome/gold