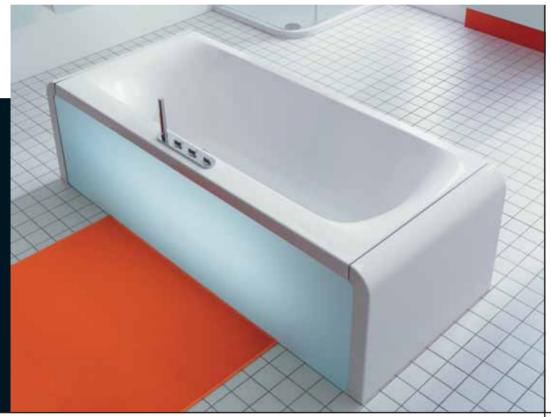

# Sadler Wall mounted WC bowl and bidet complete with chromed accessories. Hydro massage bathtub with rain jet system, wall spout and given shower.

Ideal Standard

# Sadler The bathroom is performed with

Sadler line is characterized by its perfect combination between technology and aesthetics, materials and spaces, functionality and design. In Sadler each element harmonizes itself perfectly with the other to create an ideal environment for the body and the spirit. So, for example, the Whirlpool tub, with special water jets positioned on chrome bars completes itself with the integrated mixers, and the set of accessories with furniture and lamps. It is with this ambition that Ideal Standard works with the most important designers like Marc Sadler,

whose researches are articulated on the global functionality of water, going more and more further in the creation of matters and spaces. Fixtures and accessories are combined in a new and harmonic way, solution are studied with full particulars in terms of technology and aesthetics. At Ideal Standard you will find the widest choice of finishes, measures and styles in order to re-invent your bathroom. Welcome in Ideal Standard's bathroom, with the contemporary design of Marc Sadler.