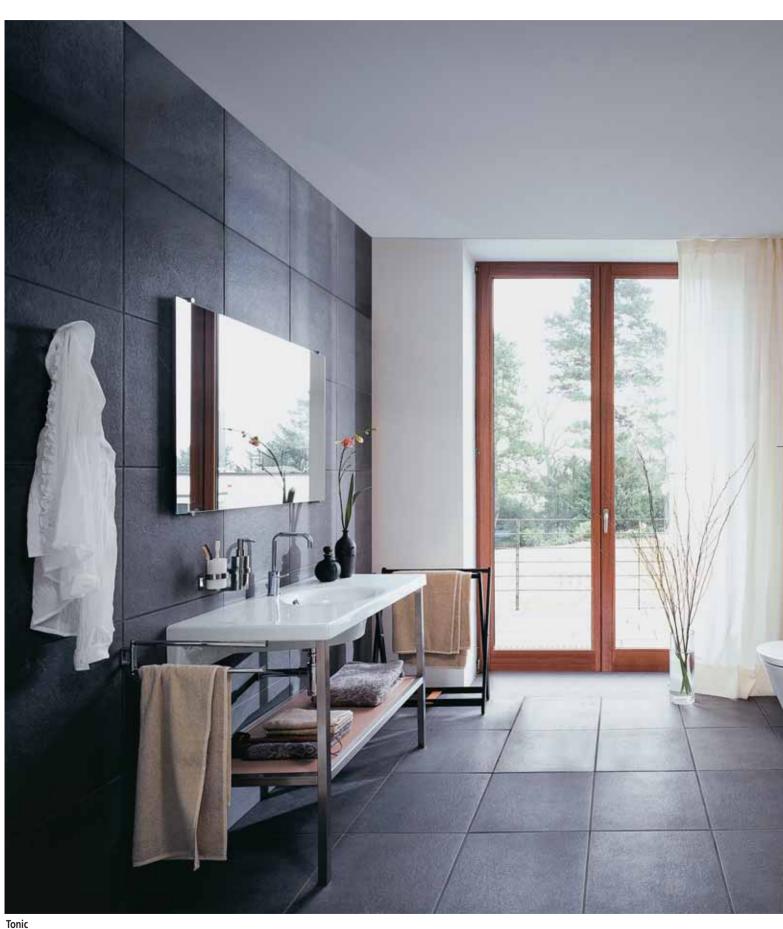

# Inspiration taken from the shape of the "rhombus".

The charm of the Tonic series comes from its progressive modern design, with dynamic flowing lines. The acrylic shower-trays and the bathroom accessories series adopt the same design approach, inspired by the diamond shape. The Tonic series was designed by Artefakt Studio, in collaboration with Mark Sadler, Head Art Director of Ideal Standard Europe.

Tonic
Wall mounted WC and bidet with IQ rectangular wash basin and mixer and Tonic accessories.

Ideal Standard

**Tonic** IQ single lever mixer.

Tonic
Wash basin on central basin cabinet with twin towel holder and crystal soap dish holder.
Corner shower tray and enclosure complete with Tonic shower rod assembley.

Ideal Standard

**Tonic** Corner shower tray.

**Tonic** Floor standing close coupled WC bowl with floor standing bidet complimented with Tonic range of accessories.

**Tonic**Wall mounted WC bowl - wash basin with semi pedestal.