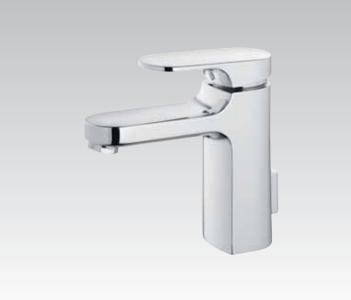

#### Moments A3903

Single lever 1 tap hole standard basin mixer with pop up waste. Chrome lever, spout 120mm

Moments A3906 Single lever 1 tap hole handrinse basin mixer with pop up waste. Chrome lever, spout 93mm