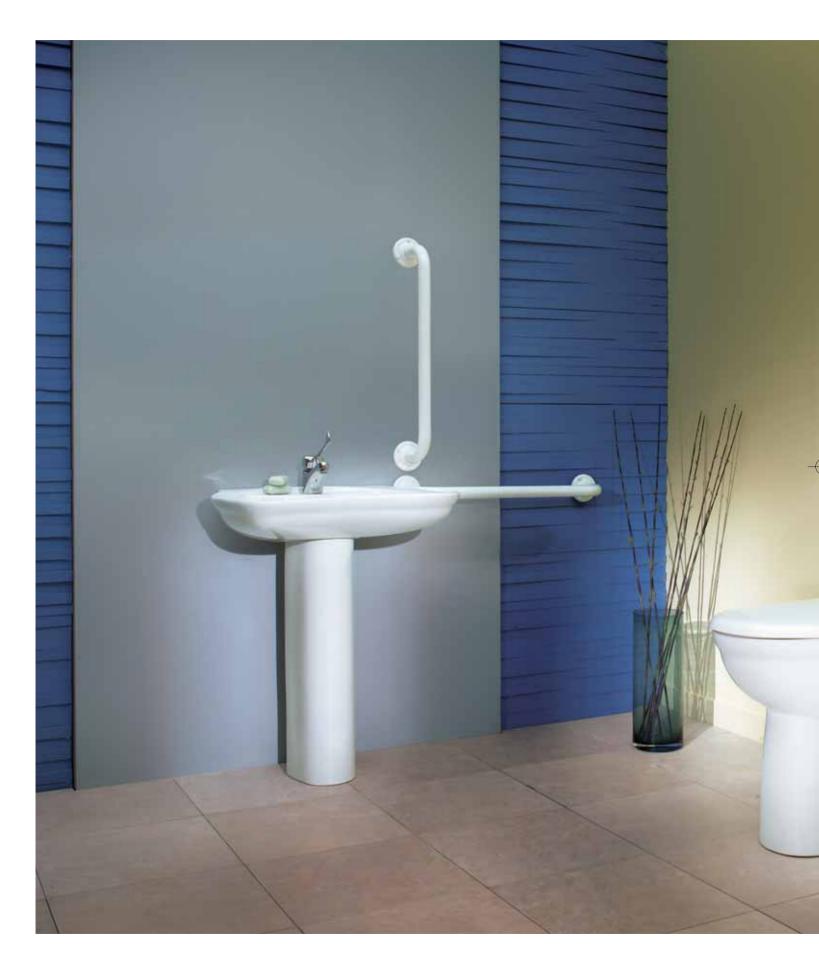

# San Remo Special Needs.

Providing for the elderly and less-abled is essential in today's society. To cater for differing height requirements and to ensure products can be used correctly, basins, handrails must be capable of easy height adjustment. Rooms must also be flexible enabling products such as hinged rails to be removed so that the room can be used by able bodied people as well. Last but not least, all products should be easily accessible by the user.

**San Remo** G7470 Wash basin 61cm with elbow support

**San Remo** G7400 Floor pedestal

**San Remo** S6730 Safety straight hand grip 60cm, made of steel and coated by polyamide material

**San Remo** G7470 Wash basin 61cm with elbow support

**San Remo** G7502 Small wall pedestal

**San Remo** G6450 Raised floor standing water WC bowl

San Remo G6434 Tank & trim

**San Remo** G3902 Seat & cover

**San Remo** R3402 Single bowl back-to-wall horizontal outlet

**San Remo** K7055 Seat & cover

**San Remo** R3916 Seat hinges

**San Remo** A1245 Lava mixer with extended lever handle and pop-up drain

**San Remo** S6912 Safety straight hand grip 60cm made of steel and coaled by polyamide material