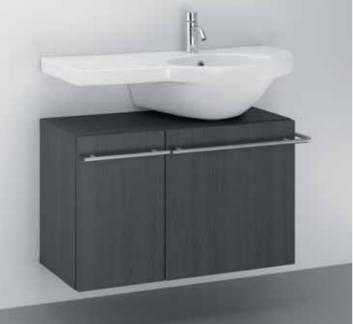

> Cantica is the most versatile line of Ideal Standard. In this suite, each element has been studied in order to create products, that combine the functionality with the shape with the common ground of a contemporary style.

So, every combination is a perfect result in Cantica, thanks to the variety of its products: bowls and bidets both wall hung or floor standing, top basins on furniture or fixed on walls, different sizes of sanitary wares, finishes of the same furniture and many other options.

**Cantica** Independent square basin with wall mounted WC bowl and bidet.

**Cantica**Wall hung basin on cabinet furniture supplemented with wall hung cabinet with door.

**Cantica**Wall hung wash basin on cabinet furniture.