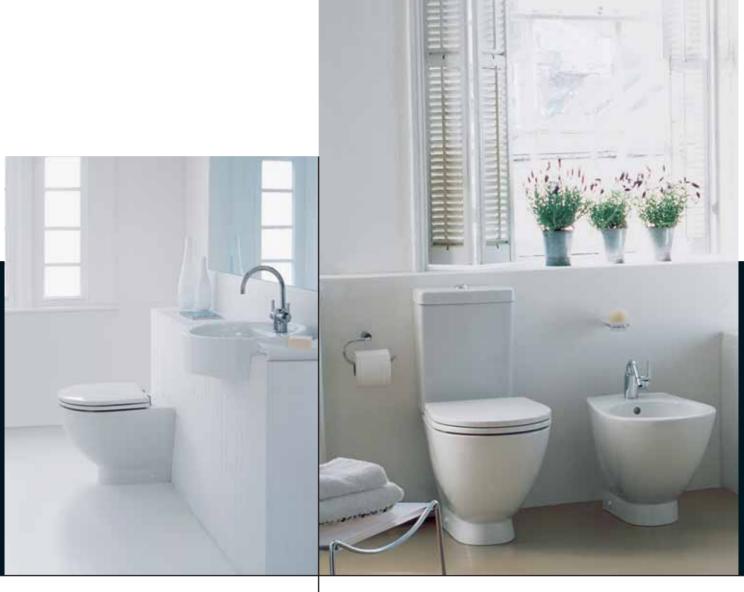

Classic with its taste a little bit retrò, has been designed by Franco Bertoli for those who want to get back in the bathroom the nostalgic taste of classic lines: simple but in the end always contemporary.

**Classic** Floor standing bidet.

**Classic** Floor standing close coupled bowl with seat & cover.

**Classic** Floor standing WC with seat & cover.

**Classic**Wash basin with full standing pedestal.

**Classic**Counter top basin complimented with gold plated 3 hole dual handle basin mixer.