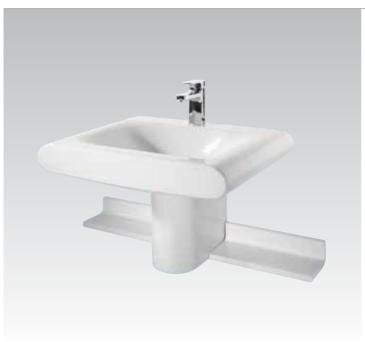

**Belvedere**Pedestal wash basin and countertop wash basin with integrated waterfall spout fitting.

# **Belvedere**

#### Belvedere T0069

Semi pedestal