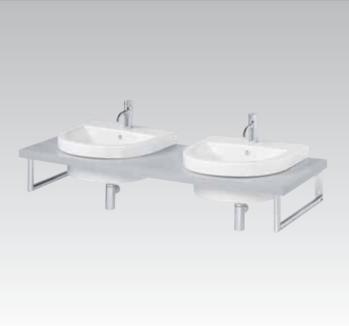

**Cantica** Independent square basin with wall mounted WC bowl and bidet.

**Cantica**Wall hung basin on cabinet furniture supplemented with wall hung cabinet with door.

**Cantica**Wall hung wash basin on cabinet furniture.

**Cantica**Wall mounted WC bowl and bidet.

Cantica T0877 70x50cm

Wash basin, central tap hole punched

Cantica T0745

93x54cm

Wash basin, central tap hole punched

Cantica T0956

60x45cm

Wash basin, central tap hole punched

Cantica T4021

Semi pedestal for T0877, T0745 & T0956

**Cantica** T0957 60x45cm Wall hung wash basin

Cantica T0958 45x45cm Wall hung wash basin

**Cantica** T0843 62x52cm Countertop wash basin