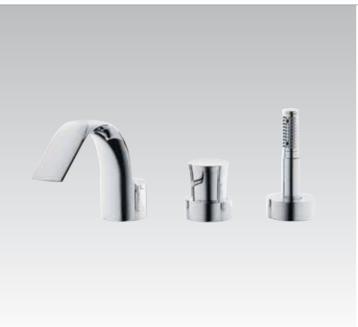

Belvedere T816201

210x110cm

Built-in Whirlpool massage with satin chrome/chrome fittings

**Belvedere** A2442AA Single lever shower mixer chrome/chrome

**Belvedere** A2442LW White/gold

**Belvedere** A2442LS Chrome/gold

**Belvedere** A1991AA Single lever bath/shower mixer chrome/chrome

**Belvedere** A1991LW White/gold

**Belvedere** A1991LS Chrome/gold