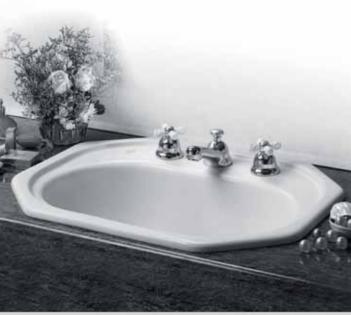

**Belvedere**Pedestal wash basin and countertop wash basin with integrated waterfall spout fitting.

#### Belvedere T0789

80x60cm

Wash basin complete with integrated fittings and fixing set. Chrome satin/gold fittings

#### Belvedere T0779

80x60cm

Wash basin complete with integrated fittings and fixing set. Chrome satin/chrome fittings

#### Belvedere T0790

80x60cm

Wash basin complete with integrated fittings and fixing set. White/gold fittings