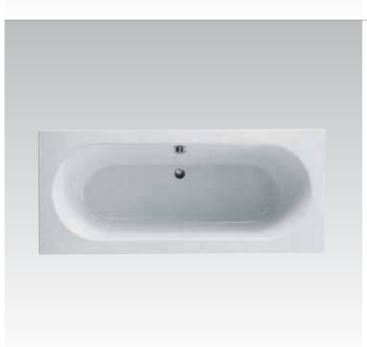

#### Belvedere T621701

210x110cr

Built-in acrylic bathtub with integrated waterfall spout and satin chrome/chrome plated fittings

#### Belvedere T613501

210x110cm

Built-in acrylic bathtub with integrated waterfall spout and satin chrome/gold plated fittings

#### Belvedere T622201

180x85cm

Built-in acrylic bathtub with integrated waterfall spout and satin chrome/chrome plated fittings

#### Belvedere T616901

180x85cm

Built-in acrylic bathtub with integrated waterfall spout and satin chrome/gold plated fittings

**Belvedere** T816101 210x110cm

Built-in Whirlpool massage with satin chrome/gold fittings