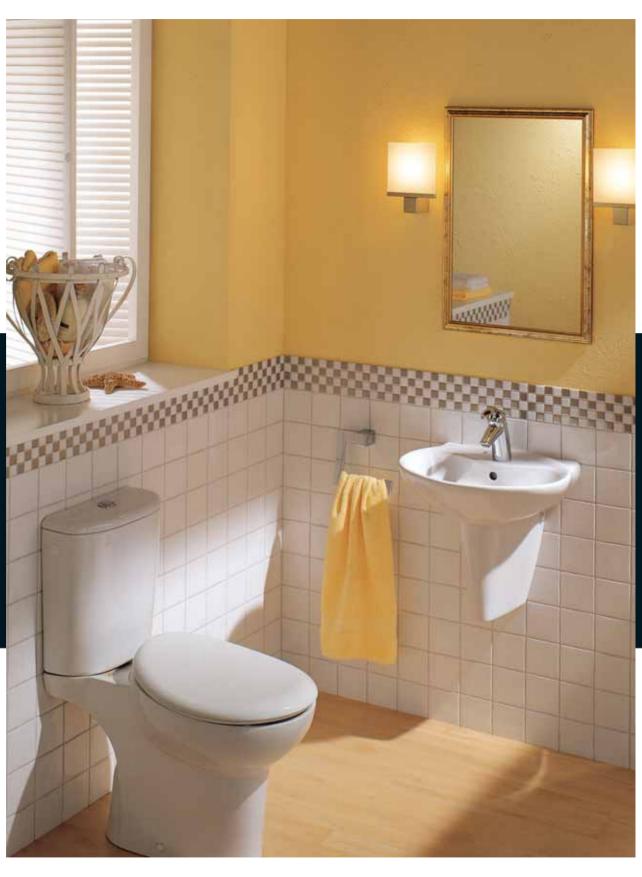

# Cresta Switch to luxury.

Creating a spacious, extravagant look is simplicity itself with Cresta. This luxurious suite includes a wash basin with a distinctive touch of flare.

**Cresta**Wall hung wash basin with semi pedestal.

#### Cresta K0588

55x53cm Wall hung wash basin,

central tap hole punched, 2 semi pre-punched outer tap holes

#### Cresta K0589

65x62cm Wall hung wash basin,

central tap hole punched, 2 semi pre-punched outer tap holes

#### Cresta K0590

75x62cm

Wall hung wash basin, central tap hole punched,

2 semi pre-punched outer tap holes

Wall hung wash basin,

central tap hole punched,

2 semi pre-punched outer tap holes

#### **Cresta** K066301

85x62cm

Wall hung wash basin,

central tap hole punched, 2 semi pre-punched outer tap holes