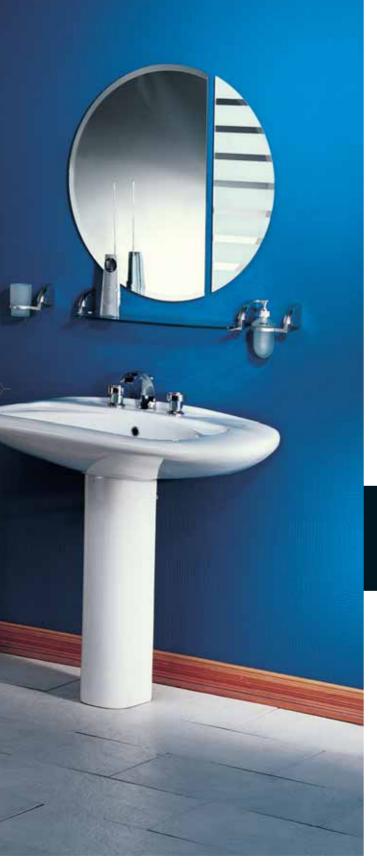

**Belvedere**Pedestal wash basin and countertop wash basin with integrated waterfall spout fitting.

# **Belvedere**