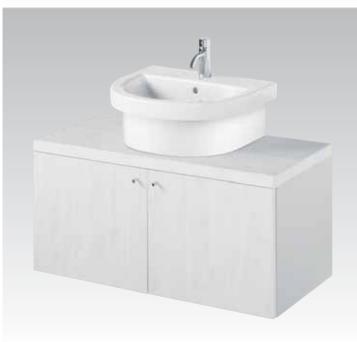

**Cantica** Independent square basin with wall mounted WC bowl and bidet.

**Cantica**Wall hung basin on cabinet furniture supplemented with wall hung cabinet with door.

**Cantica**Wall hung wash basin on cabinet furniture.

**Cantica** K2166 100x43x33cm Cabinet for models: T0745, T0877, T0956, T0957 & T0958

**Cantica** K2167 75x43x33cm Cabinet for models: T0877, T0956, T0957 & T0958

Cantica K2168 50x43x33cm Cabinet for model: T0958

Cantica K2164 100x43x33cm Cabinet open for models: T0745, T0877, T0956, T0957 & T0958

**Cantica** K2165 75x43x33cm Cabinet open for models: T0877, T0956, T0957 & T0958

**Cantica** K2210 40x30x110cm Wall hung cabinet with door