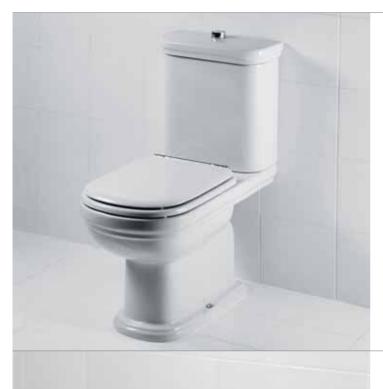

# Calla Classic line that stands the test of time.

Make your bathroom as personal as your home. Calla, one of the leading series of Ideal Standard, can adapt harmoniously to many different styles and allows you to create your own bathroom look.

Elegant Calla has timeless appeal. A classic design, with subtle moulded detailing, blends effortlessly into a modern or traditional setting.

Calla Floor standing WC and bidet bowl. Wash basin with full standing pedestal and built-in acrylic bathtub.

# Calla T3060

Floor standing close coupled WC bowl, vertical outlet with seat & cover

#### Calla T3066

Floor standing close coupled WC bowl, horizontal outlet with seat & cover