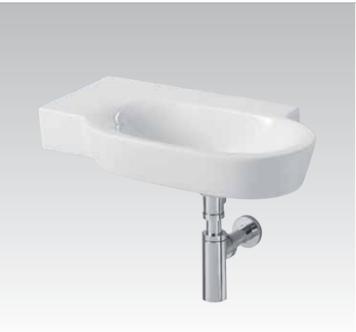

#### **Small** T0760

Assymetric wash basin 68cm, right version, 1 central tap hole punched

# **Small** T0770

Assymetric wash basin 68cm, left version, 1 central tap hole punched

# **Small** T0747

Assymetric wash basin 68cm, right version, 3 tap holes punched

# **Small** T0749

Assymetric wash basin 68cm, left version, 3 tap holes punched

# **Small** T4020

Semi pedestal

# **Small** T3083

Towel rail, chrome

# Small N9757

Wash basin siphon

Small T0119 Countertop basin 68cm, 1 central tap hole punched

**Small** T4020 Semi pedestal

**Small** T3083 Towel rail, chrome

**Small** N9757 Wash basin siphon

**Small** T0118 Countertop basin 51cm (to be fixed on shelf or to wall)