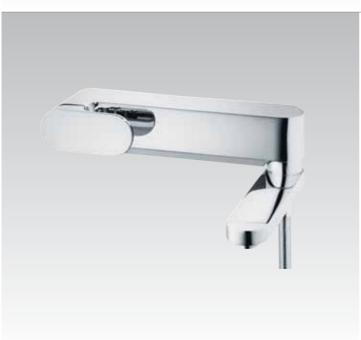

s K617801

90x55cm

Acrylic side panel (installation on both sides possible)

#### Moments K2197

30x90x62cm

Bathtub trolley



#### **Moments** K6190AA

25,6x44,4x140cm, 15kgs

Wall mounted shower panel with thermostat, shower head, body sprays and handspray assembly -Aluminium profile



#### Moments A3903

Single lever 1 tap hole standard basin mixer with pop up waste. Chrome lever, spout 120mm





Moments A3906 Single lever 1 tap hole handrinse basin mixer with pop up waste. Chrome lever, spout 93mm



**Moments** A3907 3 holes basin mixer, chrome



Moments A3909 Single lever 1 tap hole bidet mixer with pop up waste. Chrome lever, spout 88mm



**Moments** A3910 Single lever exposed manual shower valve. No shower kit



**Moments** A3911 Built-in manual shower valve. No shower kit



**Moments** A3914 Single lever exposed wall bath & shower mixer (no shower kit). Chrome lever, spout length 91-204mm



**Moments** A3915 Built-in wall bath & shower mixer. No spout or shower kit



**Moments** A3920 Moments dual control, deck mount 4 tap hole bath & shower mixer complete with diverter and shower kit. No spout



**Moments** A3924 Built-in control valve - kit 2

**Moments** A3925 Built-in diverter - kit 2



**Moments** A3919 Built-in central thermostat - kit 2



**Moments** A3918 Built-in thermostat with volume control - kit 2



**Moments** N1163AA 155x35cm Mirror

**Moments** N1162AA 50x50cm Mirror



**Moments** N1152AA 90x70cm Mirror with light and shelf

**Moments** N1153AA 75x70cm Mirror with light and shelf



**Moments** N1155AA 65x70cm Mirror with light and sh