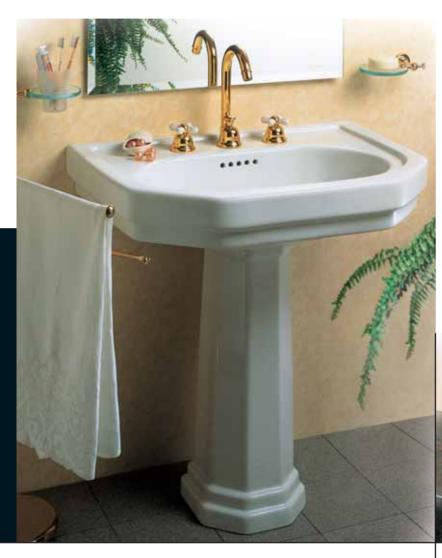

#### Belvedere T0789

80x60cm

Wash basin complete with integrated fittings and fixing set. Chrome satin/gold fittings

#### Belvedere T0779

80x60cm

Wash basin complete with integrated fittings and fixing set. Chrome satin/chrome fittings

#### Belvedere T0790

80x60cm

Wash basin complete with integrated fittings and fixing set. White/gold fittings