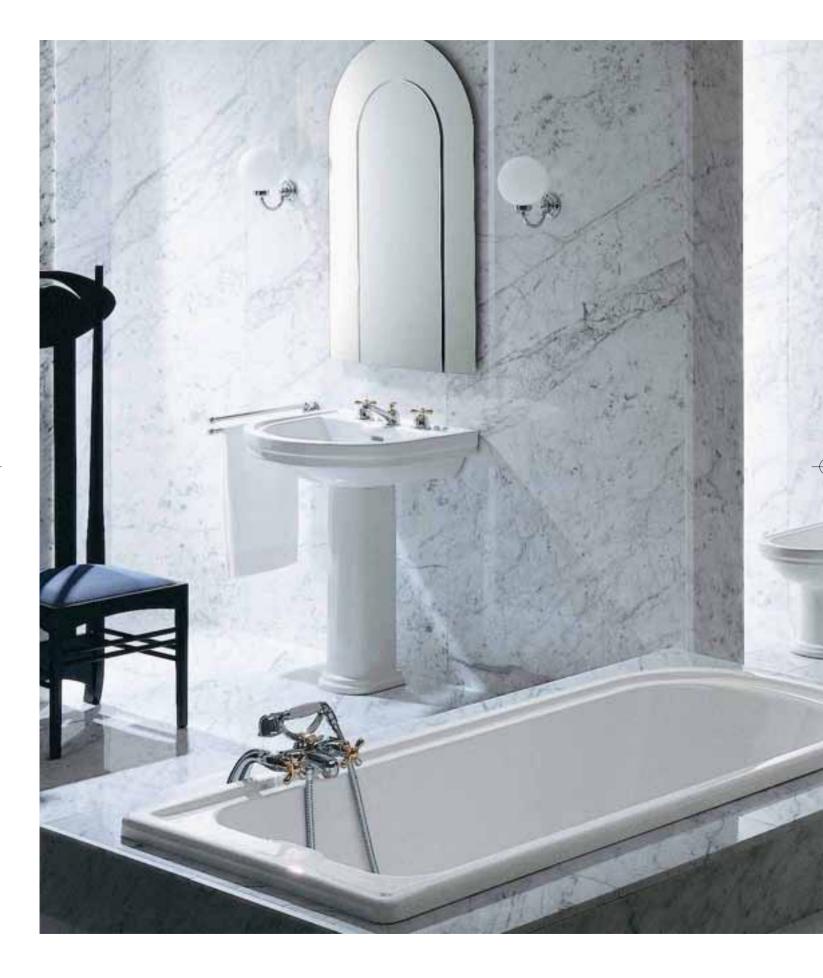

Classic with its taste a little bit retrò, has been designed by Franco Bertoli for those who want to get back in the bathroom the nostalgic taste of classic lines: simple but in the end always contemporary.

**Classic** Floor standing bidet.

**Classic** Floor standing close coupled bowl with seat & cover.

**Classic** Floor standing WC with seat & cover.

**Classic**Wash basin with full standing pedestal.

**Classic**Counter top basin complimented with gold plated 3 hole dual handle basin mixer.