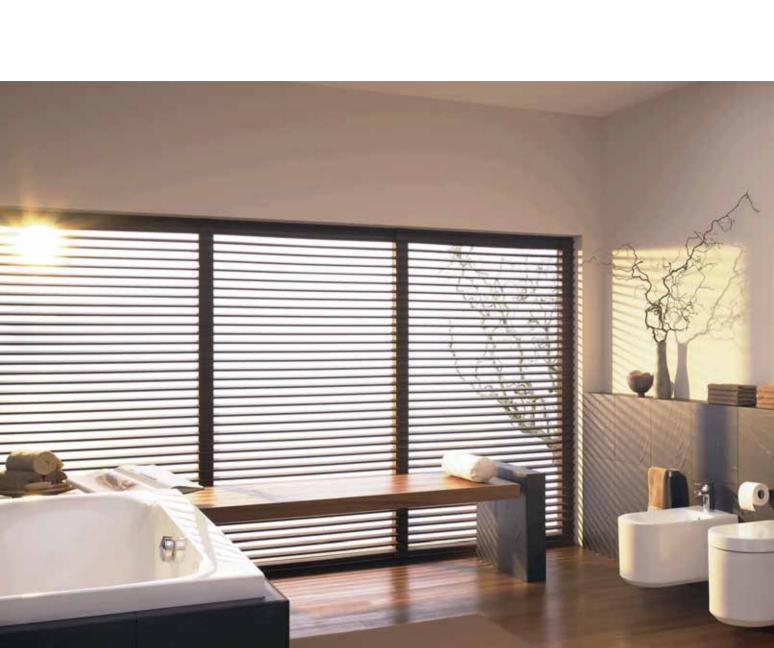

#### Moments

Shower enclosure with soft-edge design, with possibility for right or left side opening, suitably complimented by the elegant chrome shower tap fittings. The radiator, available in many sizes, allows you to assemble a fully integrated bathroom.

Moments
Elegant and contemporary design that will let you display your creative flair. This bathtub, with its illuminated front panel, becomes the focal point of your bathroom. The diffused light setting the perfect atmosphere for unwinding and relaxing.