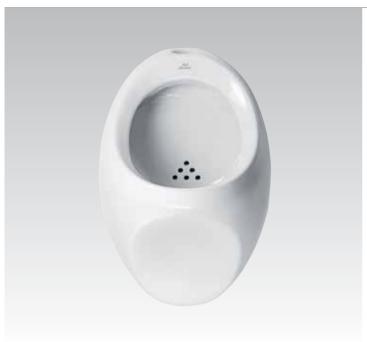

# San Remo R3813

32x35x62cm

Urinal siphonic back inlet with supplied horizontal outlet

#### San Remo R3811

62x32cm

Urinal siphonic action top inlet

# San Remo R3810

35x35x62cm

Urinal siphonic action concealed back inlet