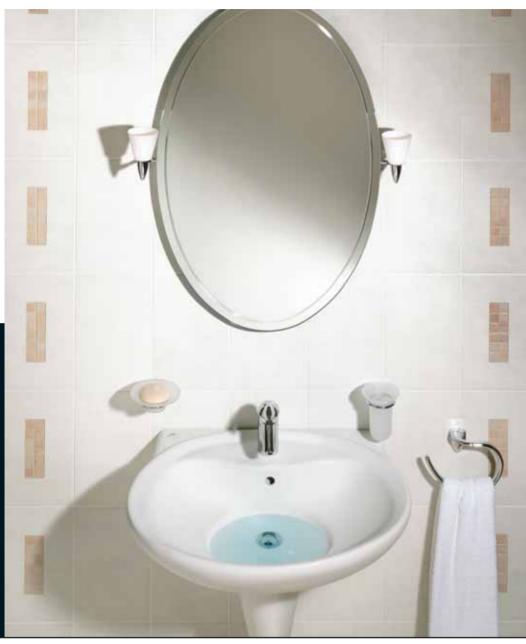

# Accent Smooth strong contour lines.

Designed by Axel Enthoven of Brussels,
Accent's smooth, strong lines have the look
of being carved from marble. Simultaneously
luxurious yet under-stated, this generously
proportioned and stylish bathroom offers
many options. Available in White and Old
English White.

## **Accent** E2180 68x56,5cm

Wash basin, central tap hole punched

#### Accent E0270

68x56,5cm

Wash basin, 3 tap hole punched

#### Accent E2170

61x50cm

Wash basin, central tap hole punched

#### Accent E0280

61x50cm

Wash basin, 3 tap hole punched