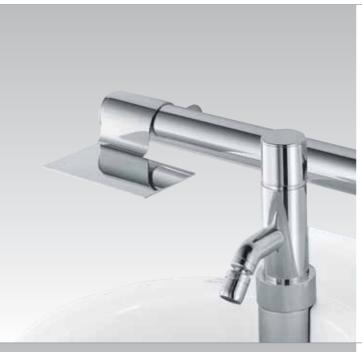

**Belvedere**Pedestal wash basin and countertop wash basin with integrated waterfall spout fitting.

#### Belvedere

Acrylic inset tub designed by architect Axel Enthoven, available in whirlpool massage and standard versions. Feautures an integrated waterfall spout, chrome or gold plated fittings available.