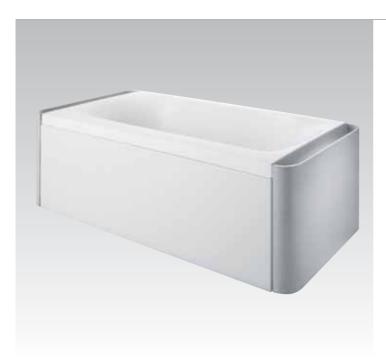

#### Belvedere T621701

210x110cr

Built-in acrylic bathtub with integrated waterfall spout and satin chrome/chrome plated fittings

#### Belvedere T613501

210x110cm

Built-in acrylic bathtub with integrated waterfall spout and satin chrome/gold plated fittings

#### Belvedere T622201

180x85cm

Built-in acrylic bathtub with integrated waterfall spout and satin chrome/chrome plated fittings

#### Belvedere T616901

180x85cm

Built-in acrylic bathtub with integrated waterfall spout and satin chrome/gold plated fittings

**Belvedere** T816101 210x110cm

Built-in Whirlpool massage with satin chrome/gold fittings