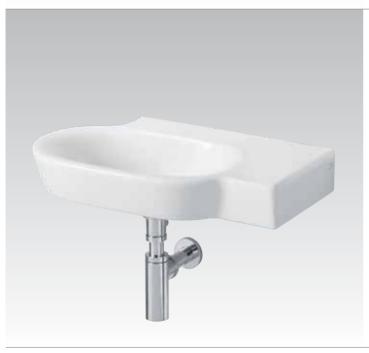

#### **Small** T0760

Assymetric wash basin 68cm, right version, 1 central tap hole punched

# **Small** T0770

Assymetric wash basin 68cm, left version, 1 central tap hole punched

# **Small** T0747

Assymetric wash basin 68cm, right version, 3 tap holes punched

# **Small** T0749

Assymetric wash basin 68cm, left version, 3 tap holes punched

# **Small** T4020

Semi pedestal

# **Small** T3083

Towel rail, chrome

# Small N9757

Wash basin siphon

Small T0119 Countertop basin 68cm, 1 central tap hole punched

**Small** T4020 Semi pedestal

**Small** T3083 Towel rail, chrome

**Small** N9757 Wash basin siphon

**Small** T0118 Countertop basin 51cm (to be fixed on shelf or to wall)