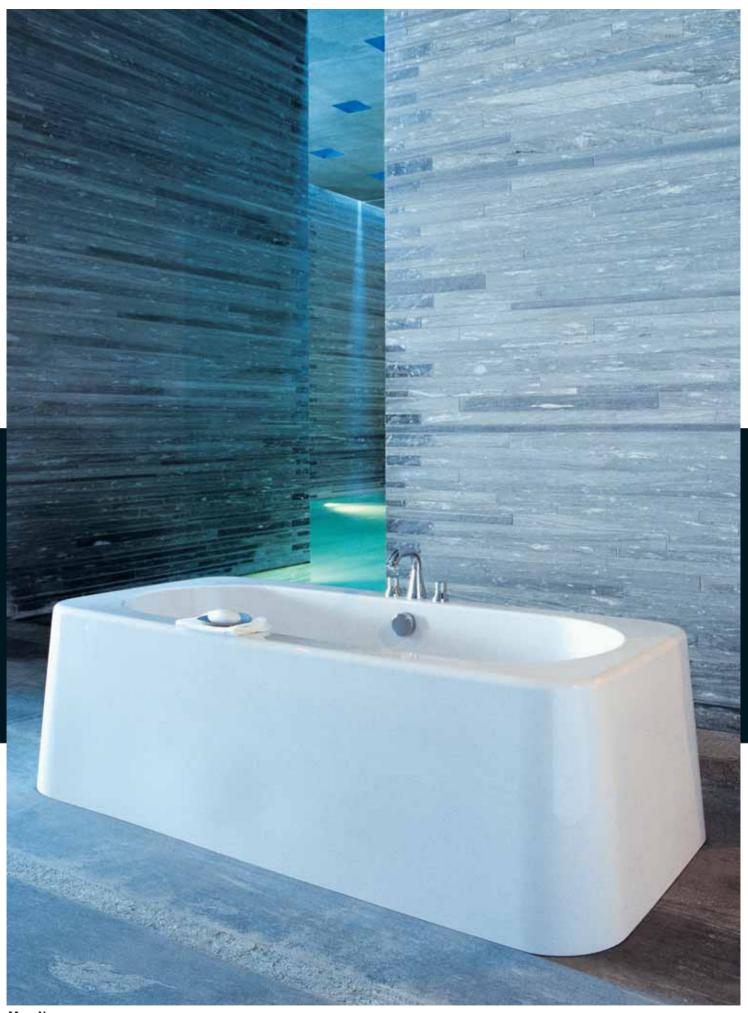

#### Belvedere

Acrylic inset tub designed by architect Axel Enthoven, available in whirlpool massage and standard versions. Feautures an integrated waterfall spout, chrome or gold plated fittings available.

#### Belvedere T621701

210x110cr

Built-in acrylic bathtub with integrated waterfall spout and satin chrome/chrome plated fittings

#### Belvedere T613501

210x110cm

Built-in acrylic bathtub with integrated waterfall spout and satin chrome/gold plated fittings

#### Belvedere T622201

180x85cm

Built-in acrylic bathtub with integrated waterfall spout and satin chrome/chrome plated fittings

#### Belvedere T616901

180x85cm

Built-in acrylic bathtub with integrated waterfall spout and satin chrome/gold plated fittings

**Belvedere** T816101 210x110cm

Built-in Whirlpool massage with satin chrome/gold fittings