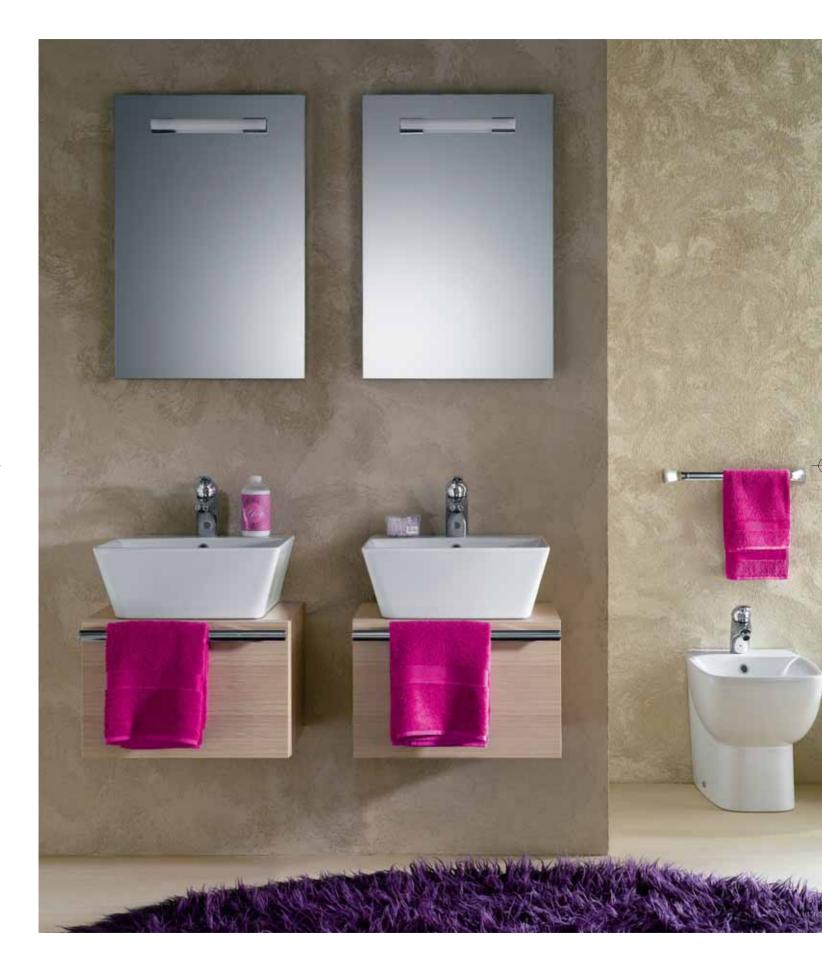

# Cresta Switch to luxury.

Creating a spacious, extravagant look is simplicity itself with Cresta. This luxurious suite includes a wash basin with a distinctive touch of flare.

**Cresta**Wall hung wash basin with semi pedestal.

#### Cresta K0588

55x53cm Wall hung wash basin,

central tap hole punched, 2 semi pre-punched outer tap holes

#### Cresta K0589

65x62cm Wall hung wash basin,

central tap hole punched, 2 semi pre-punched outer tap holes

#### Cresta K0590

75x62cm

Wall hung wash basin, central tap hole punched,

2 semi pre-punched outer tap holes

Wall hung wash basin,

central tap hole punched,

2 semi pre-punched outer tap holes

#### **Cresta** K066301

85x62cm

Wall hung wash basin,

central tap hole punched, 2 semi pre-punched outer tap holes

#### Cresta K0051

Semi pedestal for 55cm, 65cm, 75cm, 85cm & 100cm

100x62cm

Wall mounted WC bowl with horizontal outlet, with seat & cover