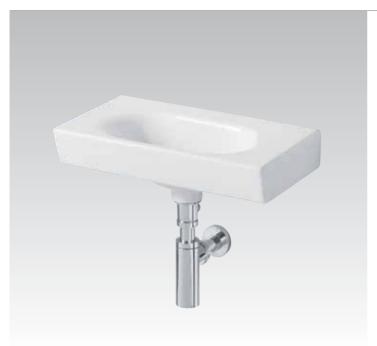

# **Small** T0120 Wash basin 79cm, central tap hole punched

**Small** T4020 Semi pedestal

**Small** T3083 Towel rail, chrome

**Small** N9757 Wash basin siphon

# **Small** T0121

Assymetric countertop wash basin 79cm, right version, central tap hole punched

# **Small** T0122

Assymetric countertop wash basin 79cm, left version, central tap hole punched

**Small** T4020 Semi pedestal

**Small** T3083 Towel rail, chrome

**Small** N9757 Wash basin siphon

# **Small** T0123

Countertop wash basin 90cm, central tap hole punched

**Small** T4020 Semi pedestal

**Small** T3083 Towel rail, chrome

**Small** N9757 Wash basin siphon

# Small T0124

Assymetric countertop wash basin 90cm, right version, central tap hole punched

# **Small** T0125

Assymetric countertop wash basin 90cm, left version, central tap hole punched

# **Small** T4020

Semi pedestal

# **Small** T3083

Towel rail, chrome

#### **Small** N9757

Wash basin siphon