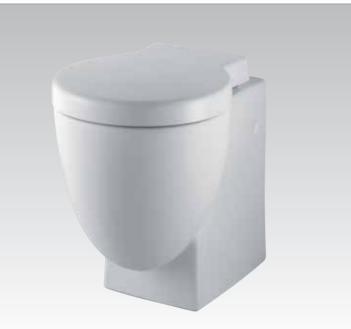

#### Belvedere T3424

Floor standing one piece WC bowl complete with cistern and seat & cover, universal outlet, chrome plated finish of push button and hinges

#### Belvedere T3386

Floor standing one piece WC bowl complete with cistern and seat & cover, universal outlet, gold finish of push button and hinges