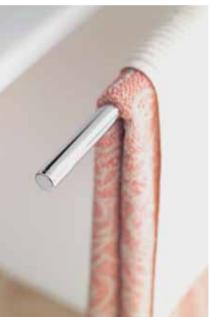

**Kyomi** E4090 Uniline 80cm end panel

**Kyomi** E6520 **50cm** shelf

**Kyomi** E6530 **28cm** shelf

**Kyomi** E5982 Toilet roll holder/shelf

**Kyomi** E5970 Towel ring/shelf with clear acrylic ring

**Kyomi** E5960 Towel rail with clear acrylic rail