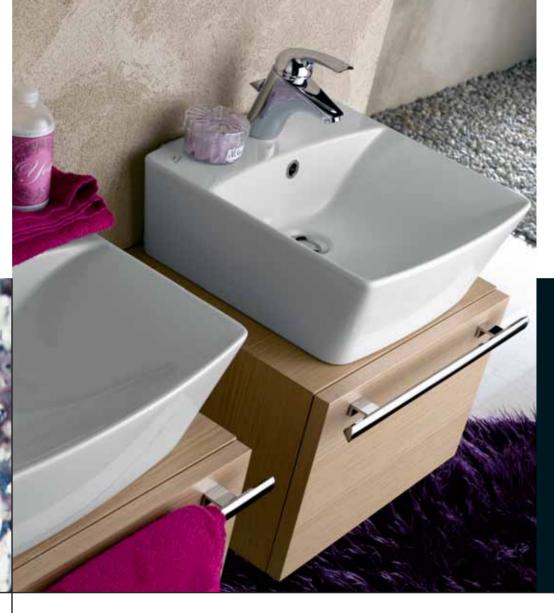

# Sadler Wall mounted WC bowl and bidet complete with chromed accessories. Hydro massage bathtub with rain jet system, wall spout and given shower.

Ideal Standard

**Sadler** Detail of the wall mounted bidet with its integrated mixer.

**Sadler** Detail of the integrated wash basin mixer.

**Sadler**Wall mounted WC with integrated accessory.
Corner hand wash basin with basin mixer.

**Sadler** Floor standing bowl and bidet with chromed accessories and integrated mixer.

**Sadler** Wash basin, cabinet furniture and chromed accessories.

**Sadler** Countertop wash basin with mixer and wall standing wardrobe.