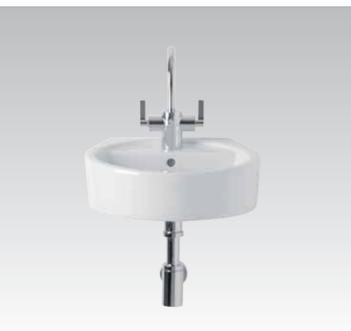

#### Belvedere T0741

70x52,4cm

Countertop wash basin complete with integrated fittings and fixing set. Chrome satin/gold fittings

#### Belvedere T0740

70x52,4cm

Countertop wash basin complete with integrated fittings and fixing set. White/gold fittings

#### **Belvedere** T0731

70x52,4cm

Countertop wash basin complete with integrated fittings and fixing set. Chrome satin/chrome fittings