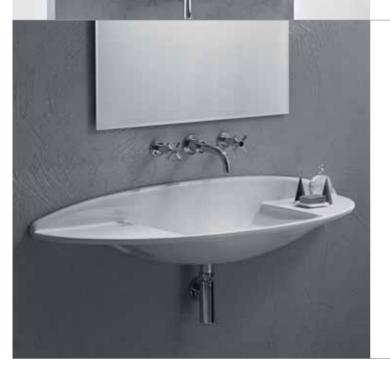

**Belvedere**Pedestal wash basin and countertop wash basin with integrated waterfall spout fitting.

#### Belvedere T0789

80x60cm

Wash basin complete with integrated fittings and fixing set. Chrome satin/gold fittings

#### Belvedere T0779

80x60cm

Wash basin complete with integrated fittings and fixing set. Chrome satin/chrome fittings

#### Belvedere T0790

80x60cm

Wash basin complete with integrated fittings and fixing set. White/gold fittings