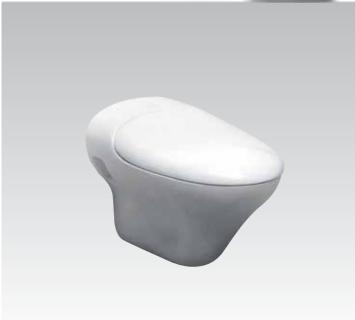

#### **Belvedere** T3385

Wall mounted WC bowl complete with enwrapping seat & cover, horizontal outlet, gold plated hinges

#### Belvedere T3409

Wall mounted WC bowl complete with enwrapping seat & cover, horizontal outlet, chrome plated hinges