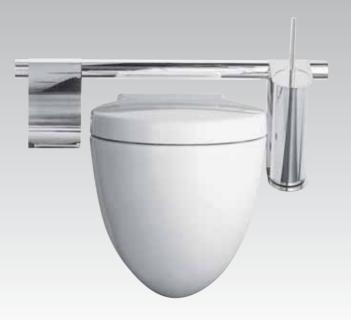

**Belvedere**Pedestal wash basin and countertop wash basin with integrated waterfall spout fitting.