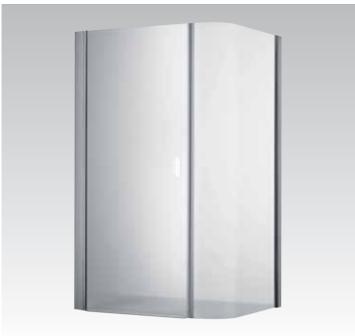

#### Moments

Shower enclosure with soft-edge design, with possibility for right or left side opening, suitably complimented by the elegant chrome shower tap fittings. The radiator, available in many sizes, allows you to assemble a fully integrated bathroom.