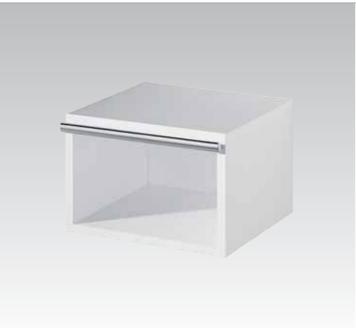

**Cantica** K2166 100x43x33cm Cabinet for models: T0745, T0877, T0956, T0957 & T0958

**Cantica** K2167 75x43x33cm Cabinet for models: T0877, T0956, T0957 & T0958

Cantica K2168 50x43x33cm Cabinet for model: T0958

Cantica K2164 100x43x33cm Cabinet open for models: T0745, T0877, T0956, T0957 & T0958

**Cantica** K2165 75x43x33cm Cabinet open for models: T0877, T0956, T0957 & T0958

**Cantica** K2210 40x30x110cm Wall hung cabinet with door