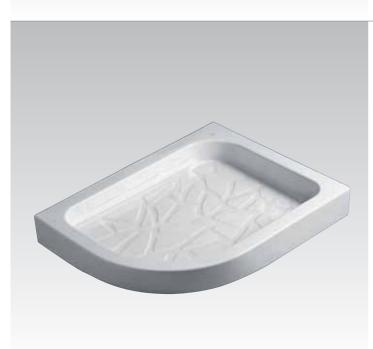

#### Moments K618401

120x90cm

Rectangular acrylic shower tray, soft edge, right corner installation

#### Moments K6188AA

120x90cm

Shower enclosure right side for model K6184