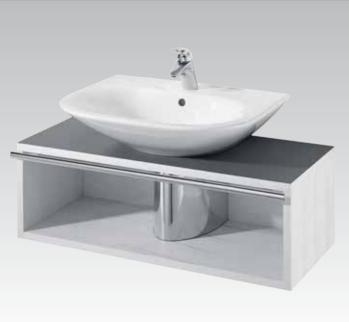

**Cantica** Independent square basin with wall mounted WC bowl and bidet.

**Cantica**Wall hung basin on cabinet furniture supplemented with wall hung cabinet with door.

**Cantica**Wall hung wash basin on cabinet furniture.

**Cantica**Wall mounted WC bowl and bidet.

Cantica T0877 70x50cm

Wash basin, central tap hole punched

Cantica T0745

93x54cm

Wash basin, central tap hole punched

Cantica T0956

60x45cm

Wash basin, central tap hole punched

Cantica T4021

Semi pedestal for T0877, T0745 & T0956

**Cantica** T0957 60x45cm Wall hung wash basin

Cantica T0958 45x45cm Wall hung wash basin

**Cantica** T0843 62x52cm Countertop wash basin