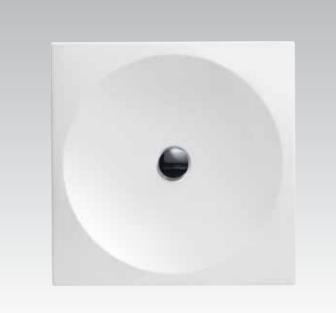

# **San Remo** R3503 70x70x20cm Floor standing deep ceramic shower tray

San Remo R3508

80x80x20cm Floor standing deep ceramic shower tray

# San Remo R3509

70x70x11cm Floor standing ceramic shower tray

# San Remo R3510

80x80x11cm Floor standing ceramic shower tray

# San Remo R3511

90x90x11cm Floor standing ceramic shower tray