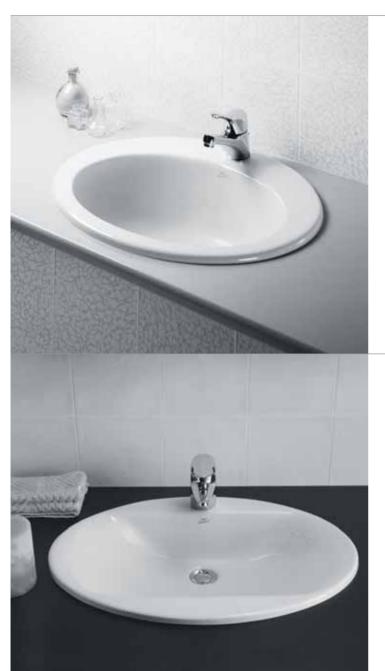

# Cresta Switch to luxury.

Creating a spacious, extravagant look is simplicity itself with Cresta. This luxurious suite includes a wash basin with a distinctive touch of flare.

**Cresta**Wall hung wash basin with semi pedestal.

#### Cresta K0588

55x53cm Wall hung wash basin,

central tap hole punched, 2 semi pre-punched outer tap holes

#### Cresta K0589

65x62cm Wall hung wash basin,

central tap hole punched, 2 semi pre-punched outer tap holes

#### Cresta K0590

75x62cm

Wall hung wash basin, central tap hole punched,

2 semi pre-punched outer tap holes

Wall hung wash basin,

central tap hole punched,

2 semi pre-punched outer tap holes

#### **Cresta** K066301

85x62cm

Wall hung wash basin,

central tap hole punched, 2 semi pre-punched outer tap holes