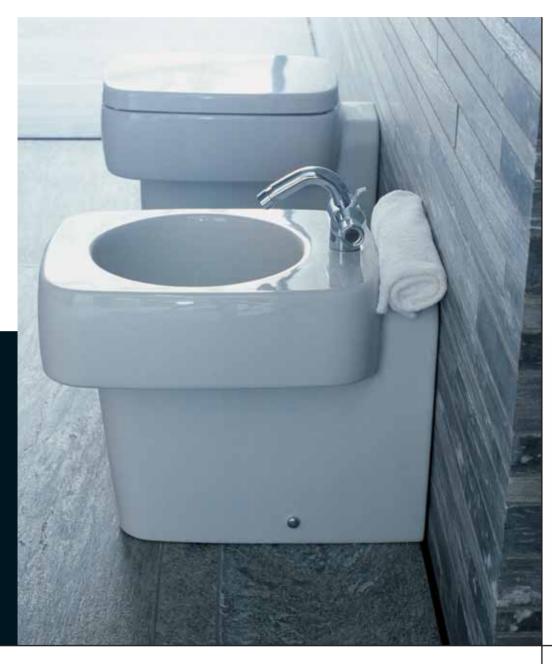

ard winning freestanding island bath and built-in bathtubs, as well as a complete range of mixer and tap fittings designed to compliment the porcelain.



Marc Newson
Wall mounted WC bowl and bidet with Newson dual handle bidet mixer, low spout. Semi pedestal wash basin with Newson dual control basin mixer, high spout, mirror and bathroom accessories.





The Newson collection, created from deep white blocks of porcelain and metalware engineered to the highest standard, reflects the designers stunning aesthetic vision and uncomprimising originality.



Marc Newson Free standing island bathtub.





Marc Newson Wash basin with full standing pedestal and dual handle thermostatic basin mixer, low spout.





**Marc Newson**Detail of integrated chrome plated wash basin mixer with low spout.





Marc Newson Floor standing back-to-wall WC bowl and bidet with dual handle chrome plated mixer with low spout.



#### **Newson** T0857 72x57cm Wash basin, central tap hole punched, 2 semi pre-punched outer tap holes

**Newson** T4029 Floor standing pedestal

**Newson** T4022 Semi pedestal



#### Newson T0856

65x54cm Wash basin, central tap hole punched, 2 semi pre-punched outer tap holes

**Newson** T4029 Floor standing pedestal

**Newson** T4022 Semi pedestal



#### Newson T3100

Floor standing bowl, universal outlet with solid plastic seat & cover

Newson T6281

Seat & cover

Newson T6100

Connector pipe, horizontal outlet

Newson T6041

Connector pipe, vertical outlet



#### Newson T3101

56,5x38cm

Wall mounted WC bowl with horizontal outlet, with solid seat & cover

Newson T6