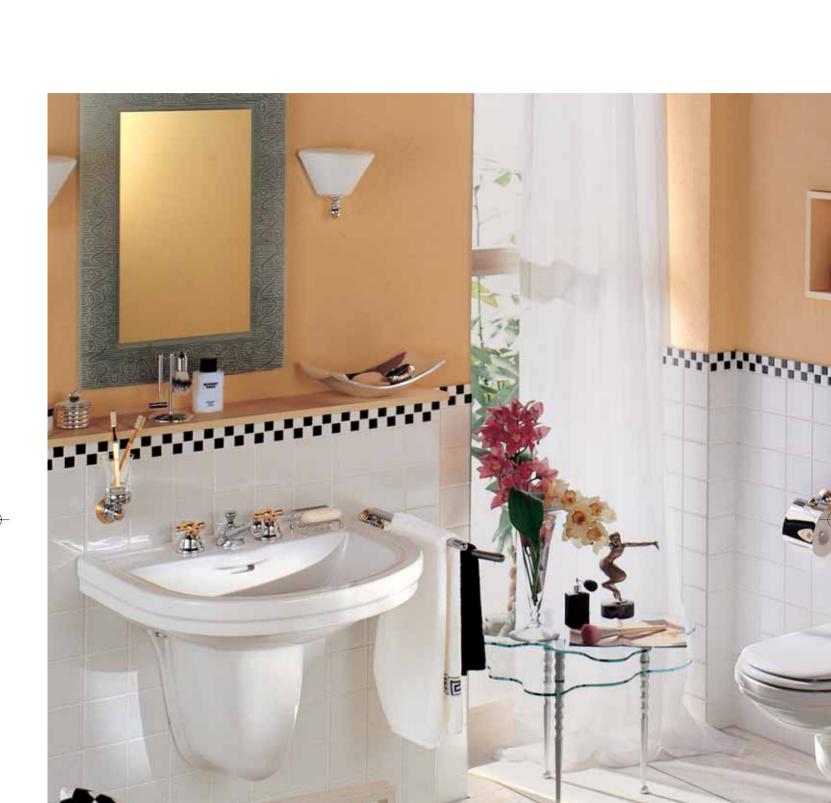

**Belvedere**Pedestal wash basin and countertop wash basin with integrated waterfall spout fitting.

# **Belvedere**

#### Belvedere

Acrylic inset tub designed by architect Axel Enthoven, available in whirlpool massage and standard versions. Feautures an integrated waterfall spout, chrome or gold plated fittings available.

#### Belvedere T0789

80x60cm

Wash basin complete with integrated fittings and fixing set. Chrome satin/gold fittings

#### Belvedere T0779

80x60cm

Wash basin complete with integrated fittings and fixing set. Chrome satin/chrome fittings

#### Belvedere T0790

80x60cm

Wash basin complete with integrated fittings and fixing set. White/gold fittings