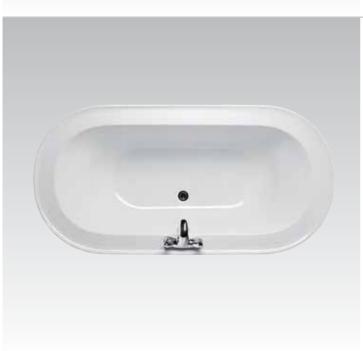

# Calla Classic line that stands the test of time.

Make your bathroom as personal as your home. Calla, one of the leading series of Ideal Standard, can adapt harmoniously to many different styles and allows you to create your own bathroom look.

Elegant Calla has timeless appeal. A classic design, with subtle moulded detailing, blends effortlessly into a modern or traditional setting.

Calla Floor standing WC and bidet bowl. Wash basin with full standing pedestal and built-in acrylic bathtub.

**Calla** T5113 Floor standing bidet for 3 hole mixer, chrome plated finish

Floor standing bidet for 3 hole mixer, gold plated finish

**Calla** R203101 **180x80cm** Built-in acrylic bathtub

**Cantica** Comfort has never been so elegant.