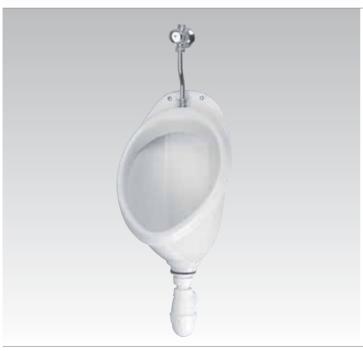

# San Remo R3813

32x35x62cm

Urinal siphonic back inlet with supplied horizontal outlet

#### San Remo R3811

62x32cm

Urinal siphonic action top inlet

# San Remo R3810

35x35x62cm

Urinal siphonic action concealed back inlet

#### San Remo A3641NU

Urinal connection flexible part