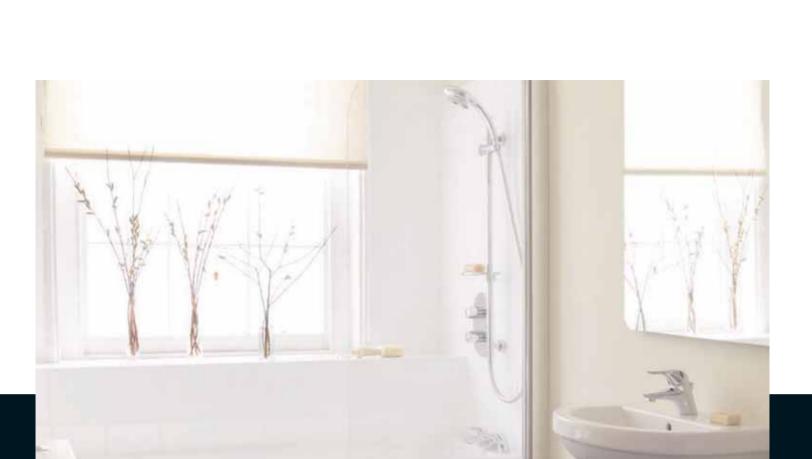

# Sadler Wall mounted WC bowl and bidet complete with chromed accessories. Hydro massage bathtub with rain jet system, wall spout and given shower.

Ideal Standard

# Sadler The bathroom is performed with

Sadler line is characterized by its perfect combination between technology and aesthetics, materials and spaces, functionality and design. In Sadler each element harmonizes itself perfectly with the other to create an ideal environment for the body and the spirit. So, for example, the Whirlpool tub, with special water jets positioned on chrome bars completes itself with the integrated mixers, and the set of accessories with furniture and lamps. It is with this ambition that Ideal Standard works with the most important designers like Marc Sadler,