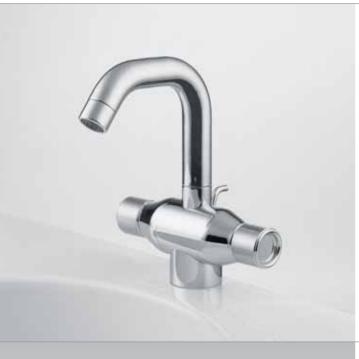

**Belvedere**Pedestal wash basin and countertop wash basin with integrated waterfall spout fitting.

# **Belvedere**

#### Belvedere T0789

80x60cm

Wash basin complete with integrated fittings and fixing set. Chrome satin/gold fittings

#### Belvedere T0779

80x60cm

Wash basin complete with integrated fittings and fixing set. Chrome satin/chrome fittings

#### Belvedere T0790

80x60cm

Wash basin complete with integrated fittings and fixing set. White/gold fittings