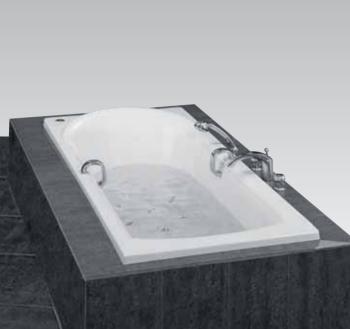

#### Belvedere T621701

210x110cr

Built-in acrylic bathtub with integrated waterfall spout and satin chrome/chrome plated fittings

#### Belvedere T613501

210x110cm

Built-in acrylic bathtub with integrated waterfall spout and satin chrome/gold plated fittings

#### Belvedere T622201

180x85cm

Built-in acrylic bathtub with integrated waterfall spout and satin chrome/chrome plated fittings

#### Belvedere T616901

180x85cm

Built-in acrylic bathtub with integrated waterfall spout and satin chrome/gold plated fittings

**Belvedere** T816101 210x110cm

Built-in Whirlpool massage with satin chrome/gold fittings