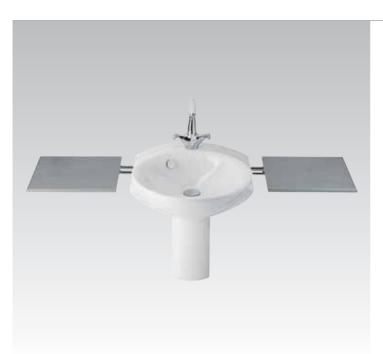

# Cresta Switch to luxury.

Creating a spacious, extravagant look is simplicity itself with Cresta. This luxurious suite includes a wash basin with a distinctive touch of flare.

**Cresta**Wall hung wash basin with semi pedestal.

#### Cresta K0588

55x53cm Wall hung wash basin,

central tap hole punched, 2 semi pre-punched outer tap holes

#### Cresta K0589

65x62cm Wall hung wash basin,

central tap hole punched, 2 semi pre-punched outer tap holes

#### Cresta K0590

75x62cm

Wall hung wash basin, central tap hole punched,

2 semi pre-punched outer tap holes

Wall hung wash basin,

central tap hole punched,

2 semi pre-punched outer tap holes

#### **Cresta** K066301

85x62cm

Wall hung wash basin,

central tap hole punched, 2 semi pre-punched outer tap holes

#### Cresta K0051

Semi pedestal for 55cm, 65cm, 75cm, 85cm & 100cm

100x62cm

Wall mounted WC bowl with horizontal outlet, with seat & cover