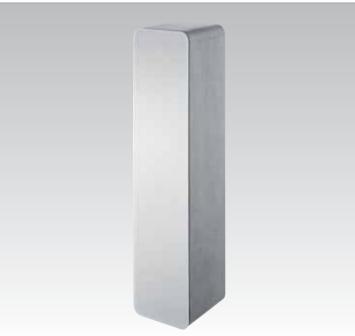

#### Belvedere T3424

Floor standing one piece WC bowl complete with cistern and seat & cover, universal outlet, chrome plated finish of push button and hinges

#### Belvedere T3386

Floor standing one piece WC bowl complete with cistern and seat & cover, universal outlet, gold finish of push button and hinges