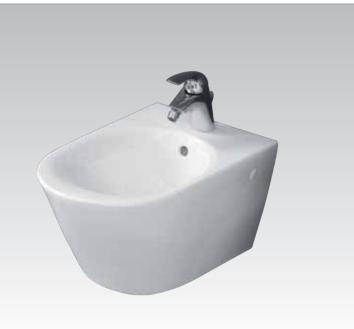

#### Belvedere T5141

Wall mounted bidet bowl complete with integrated fittings and enwrapping seat & cover, chrome plated finish of lever and hinges

#### Belvedere T5162

Wall mounted bidet bowl complete with integrated fittings and enwrapping seat & cover, gold plated finish of lever and hinges