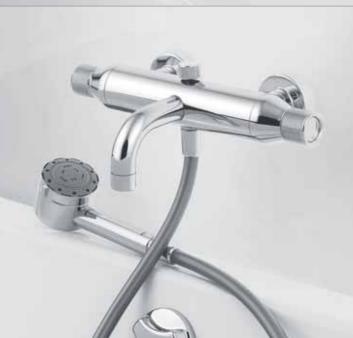

#### **Newson** N9795AA

Exposed wall mounted single lever bath & shower mixer, excluding shower kit