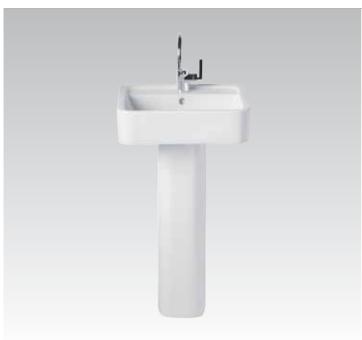

**Belvedere**Pedestal wash basin and countertop wash basin with integrated waterfall spout fitting.

#### Belvedere T0789

80x60cm

Wash basin complete with integrated fittings and fixing set. Chrome satin/gold fittings

#### Belvedere T0779

80x60cm

Wash basin complete with integrated fittings and fixing set. Chrome satin/chrome fittings

#### Belvedere T0790

80x60cm

Wash basin complete with integrated fittings and fixing set. White/gold fittings

#### Belvedere T0074

Pedestal