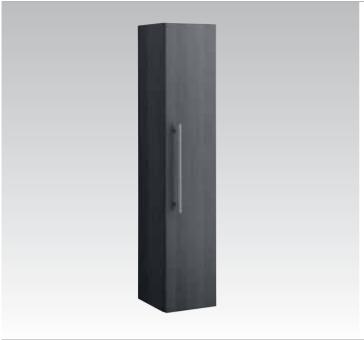

**Small+**Corner shower tray with laminated standing base and shower enclosure complete with two side panels and curved front door.

**Small+**Wash basin on wall hung cabinet with door and two side open units.
Column shelved unit with drawer floor unit compliments the bathroom.