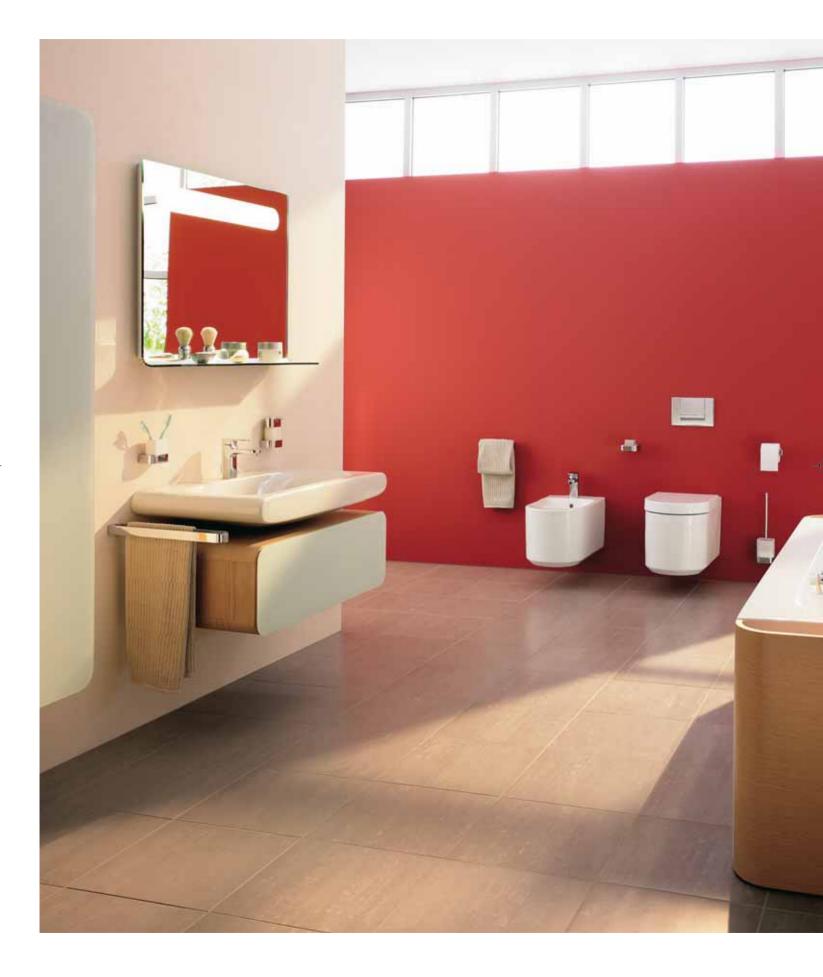

# Sadler Wall mounted WC bowl and bidet complete with chromed accessories. Hydro massage bathtub with rain jet system, wall spout and given shower.

Ideal Standard

# Sadler The bathroom is performed with

Sadler line is characterized by its perfect combination between technology and aesthetics, materials and spaces, functionality and design. In Sadler each element harmonizes itself perfectly with the other to create an ideal environment for the body and the spirit. So, for example, the Whirlpool tub, with special water jets positioned on chrome bars completes itself with the integrated mixers, and the set of accessories with furniture and lamps. It is with this ambition that Ideal Standard works with the most important designers like Marc Sadler,

whose researches are articulated on the global functionality of water, going more and more further in the creation of matters and spaces. Fixtures and accessories are combined in a new and harmonic way, solution are studied with full particulars in terms of technology and aesthetics. At Ideal Standard you will find the widest choice of finishes, measures and styles in order to re-invent your bathroom. Welcome in Ideal Standard's bathroom, with the contemporary design of Marc Sadler.

**Sadler** Detail of the wall mounted bidet with its integrated mixer.

**Sadler** Detail of the integrated wash basin mixer.

**Sadler**Wall mounted WC with integrated accessory.
Corner hand wash basin with basin mixer.

**Sadler** Floor standing bowl and bidet with chromed accessories and integrated mixer.

**Sadler** Wash basin, cabinet furniture and chromed accessories.

**Sadler** Countertop wash basin with mixer and wall standing wardrobe.