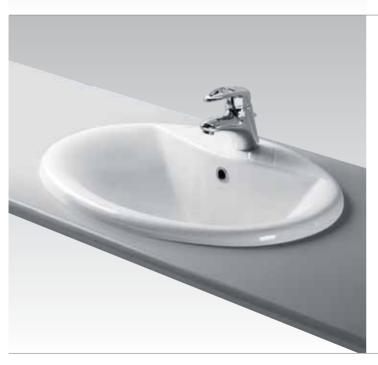

## **Accent** E2180 68x56,5cm

Wash basin, central tap hole punched

#### Accent E0270

68x56,5cm

Wash basin, 3 tap hole punched

#### Accent E2170

61x50cm

Wash basin, central tap hole punched

#### Accent E0280

61x50cm

Wash basin, 3 tap hole punched