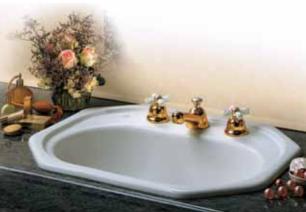

## **Accent** E2180 68x56,5cm

Wash basin, central tap hole punched

#### Accent E0270

68x56,5cm

Wash basin, 3 tap hole punched