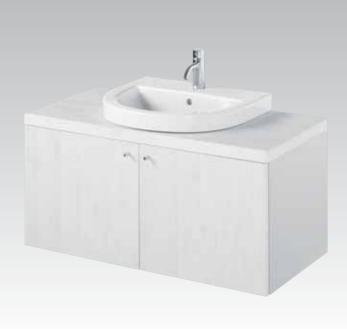

**Cantica** Independent square basin with wall mounted WC bowl and bidet.

**Cantica**Wall hung basin on cabinet furniture supplemented with wall hung cabinet with door.

**Cantica**Wall hung wash basin on cabinet furniture.

**Cantica** K2166 100x43x33cm Cabinet for models: T0745, T0877, T0956, T0957 & T0958

**Cantica** K2167 75x43x33cm Cabinet for models: T0877, T0956, T0957 & T0958

Cantica K2168 50x43x33cm Cabinet for model: T0958

Cantica K2164 100x43x33cm Cabinet open for models: T0745, T0877, T0956, T0957 & T0958

**Cantica** K2165 75x43x33cm Cabinet open for models: T0877, T0956, T0957 & T0958

**Cantica** K2210 40x30x110cm Wall hung cabinet with door