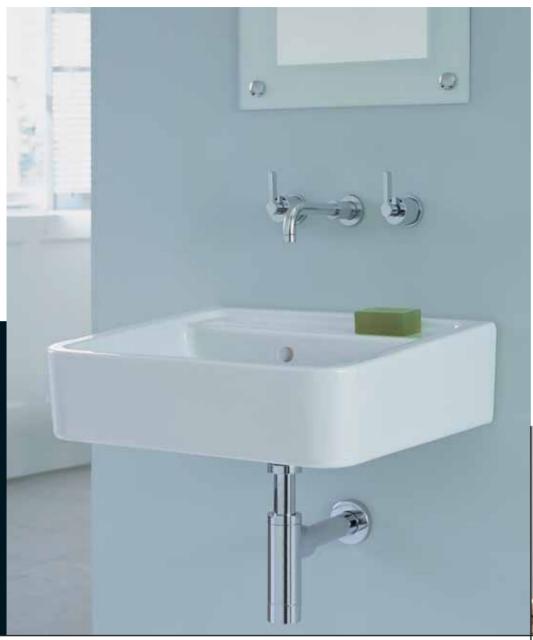

**Belvedere**Pedestal wash basin and countertop wash basin with integrated waterfall spout fitting.

#### Belvedere T0789

80x60cm

Wash basin complete with integrated fittings and fixing set. Chrome satin/gold fittings

#### Belvedere T0779

80x60cm

Wash basin complete with integrated fittings and fixing set. Chrome satin/chrome fittings

#### Belvedere T0790

80x60cm

Wash basin complete with integrated fittings and fixing set. White/gold fittings