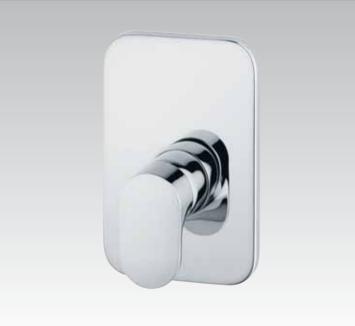

or model K6341 (installation on both sides possible)

#### Moments K617801

90x55cm

Acrylic side panel (installation on both sides possible)

#### Moments K2197

30x90x62cm

Bathtub trolley



#### **Moments** K6190AA

25,6x44,4x140cm, 15kgs

Wall mounted shower panel with thermostat, shower head, body sprays and handspray assembly -Aluminium profile



#### Moments A3903

Single lever 1 tap hole standard basin mixer with pop up waste. Chrome lever, spout 120mm





Moments A3906 Single lever 1 tap hole handrinse basin mixer with pop up waste. Chrome lever, spout 93mm



**Moments** A3907 3 holes basin mixer, chrome



Moments A3909 Single lever 1 tap hole bidet mixer with pop up waste. Chrome lever, spout 88mm



**Moments** A3910 Single lever exposed manual shower valve. No shower kit



**Moments** A3911 Built-in manual shower valve. No shower kit



**Moments** A3914 Single lever exposed wall bath & shower mixer (no shower kit). Chrome lever, spout length 91-204mm



**Moments** A3915 Built-in wall bath & shower mixer. No spout or shower kit



**Moments** A3920 Moments dual control, deck mount 4 tap hole bath & shower mixer complete with diverter and shower kit. No spout



**Moments** A3924 Built-in control valve - kit 2

**Moments** A3925 Built-in diverter - kit 2



**Moments** A3919 Built-in central thermostat - kit 2



**Moments** A3918 Built-in thermostat with volume control - kit 2



**Moments** N1163AA 155x35cm Mirror

**Moments** N1162AA 50x50cm Mirror



**Moments** N1152AA 90x70cm Mirror with light and shelf

**Moments** N1153AA 75x70cm Mirror with light