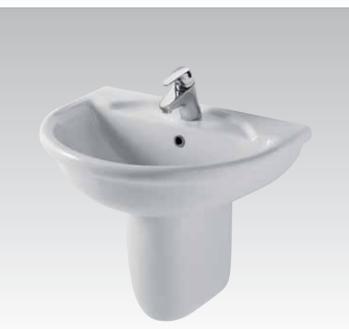

# Cresta Switch to luxury.

Creating a spacious, extravagant look is simplicity itself with Cresta. This luxurious suite includes a wash basin with a distinctive touch of flare.

**Cresta**Wall hung wash basin with semi pedestal.

#### Cresta K0588

55x53cm Wall hung wash basin,

central tap hole punched, 2 semi pre-punched outer tap holes

#### Cresta K0589

65x62cm Wall hung wash basin,

central tap hole punched, 2 semi pre-punched outer tap holes

#### Cresta K0590

75x62cm

Wall hung wash basin, central tap hole punched,

2 semi pre-punched outer tap holes

Wall hung wash basin,

central tap hole punched,

2 semi pre-punched outer tap holes