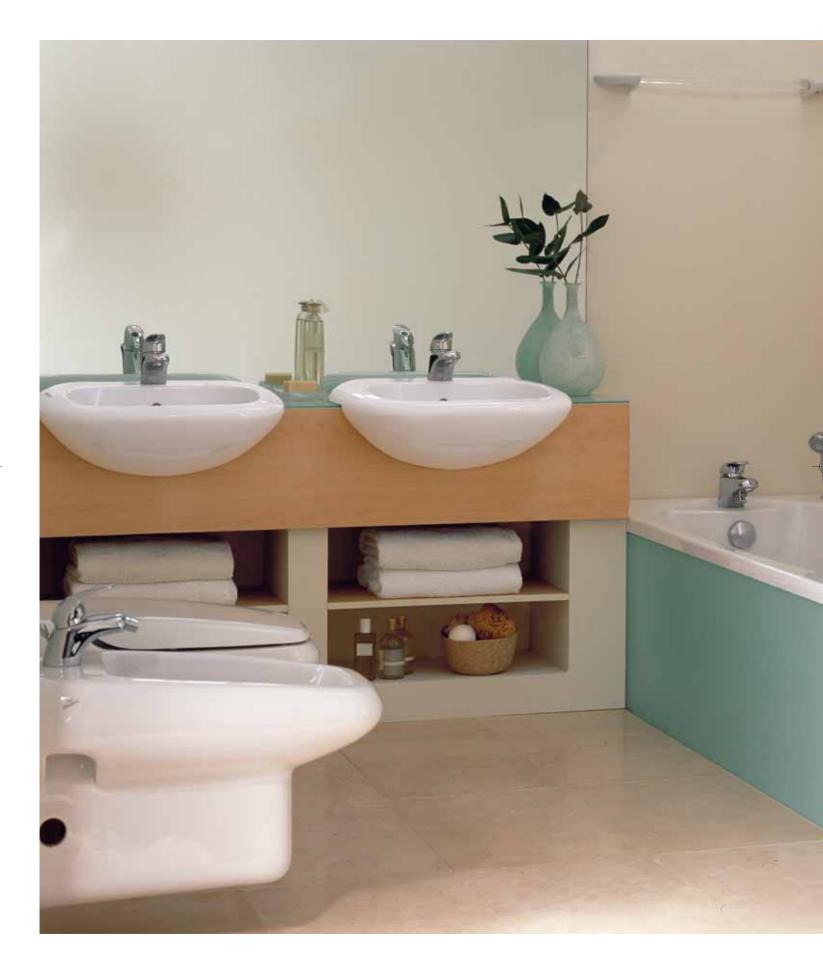

Elegant Calla has timeless appeal. A classic design, with subtle moulded detailing, blends effortlessly into a modern or traditional setting.

Calla Floor standing WC and bidet bowl. Wash basin with full standing pedestal and built-in acrylic bathtub.

**Calla**Wall mounted WC and bidet bowl with wash basin and semi pedestal.

Calla T0817 68x58cm Wash basin, central tap hole punched

Calla T0809 68x58cm Wash basin, 3 tap holes punched

**Calla** T4023 Semi pedestal