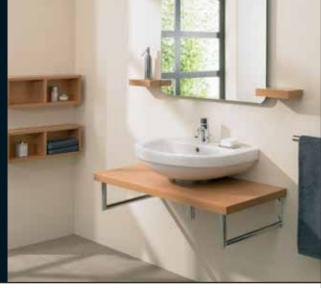

**Belvedere**Pedestal wash basin and countertop wash basin with integrated waterfall spout fitting.

#### Belvedere T0789

80x60cm

Wash basin complete with integrated fittings and fixing set. Chrome satin/gold fittings

#### Belvedere T0779

80x60cm

Wash basin complete with integrated fittings and fixing set. Chrome satin/chrome fittings

#### Belvedere T0790

80x60cm

Wash basin complete with integrated fittings and fixing set. White/gold fittings