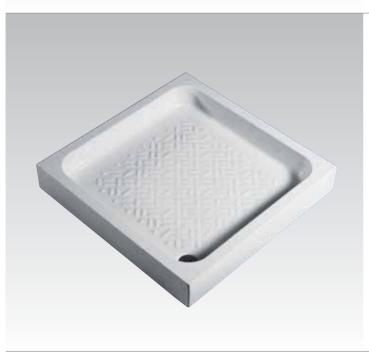

# San Remo R3512

70x70x11cm Recessed ceramic shower tray

# San Remo R3513

80x80x11cm Recessed ceramic shower tray

# San Remo R3514

90x90x11cm

Recessed ceramic shower tray

Ideal Standard