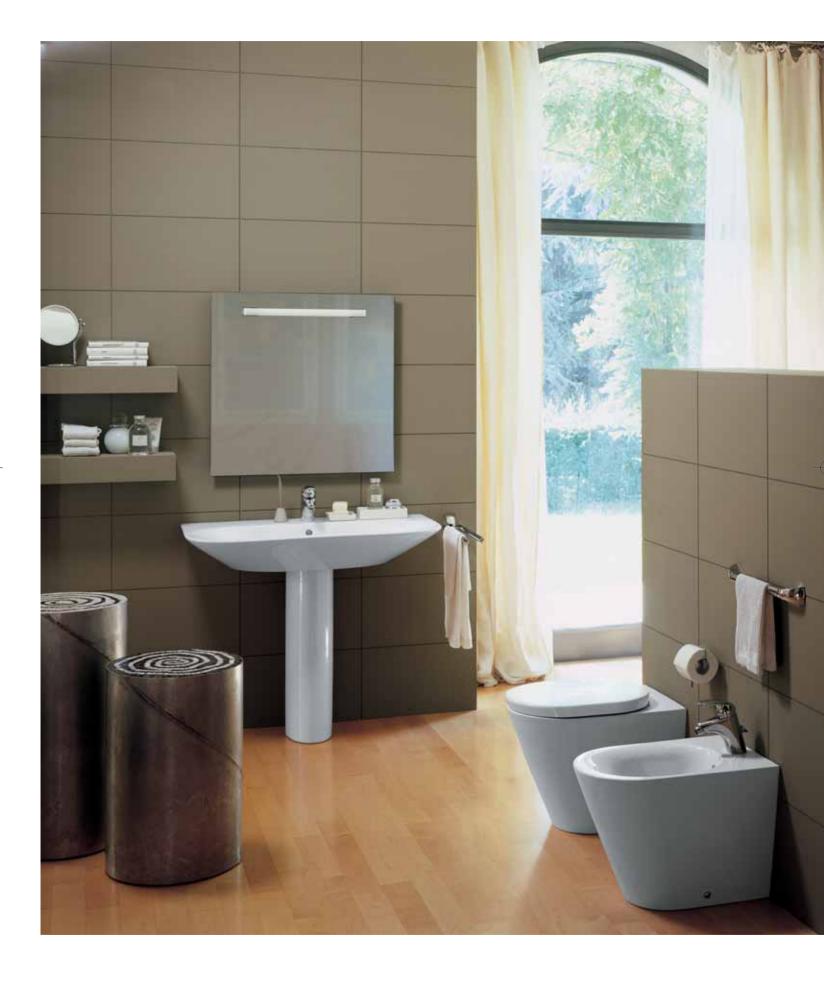

# Inspiration taken from the shape of the "rhombus".

The charm of the Tonic series comes from its progressive modern design, with dynamic flowing lines. The acrylic shower-trays and the bathroom accessories series adopt the same design approach, inspired by the diamond shape. The Tonic series was designed by Artefakt Studio, in collaboration with Mark Sadler, Head Art Director of Ideal Standard Europe.

Tonic
Wall mounted WC and bidet with IQ rectangular wash basin and mixer and Tonic accessories.

Ideal Standard

**Tonic** IQ single lever mixer.

Tonic
Wash basin on central basin cabinet with twin towel holder and crystal soap dish holder.
Corner shower tray and enclosure complete with Tonic shower rod assembley.

Ideal Standard

**Tonic** Corner shower tray.

**Tonic** Floor standing close coupled WC bowl with floor standing bidet complimented with Tonic range of accessories.

**Tonic**Wall mounted WC bowl - wash basin with semi pedestal.