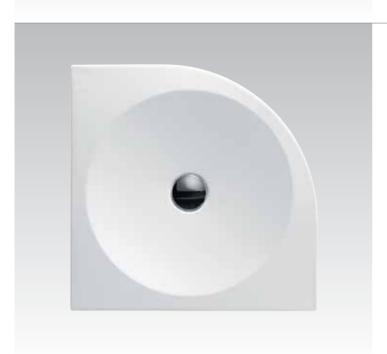

\* From March '07 to be replaced by K5062

**Moments** K618301 90x90cm Corner acrylic shower tray

**Moments** K618201 90x90cm Square acrylic shower tray

### Moments K618101

100x100cm Square acrylic shower tray - soft edge