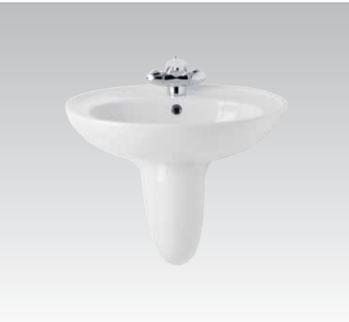

**Belvedere**Pedestal wash basin and countertop wash basin with integrated waterfall spout fitting.

#### Belvedere T0069

Semi pedestal