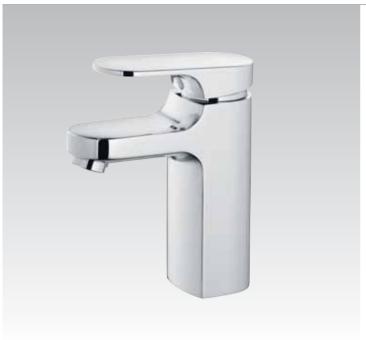

**Belvedere** A1991AA Single lever bath/shower mixer chrome/chrome

**Belvedere** A1991LW White/gold

**Belvedere** A1991LS Chrome/gold