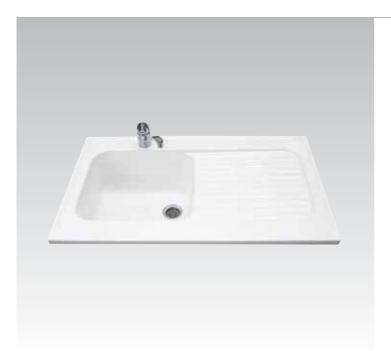

# Calla Classic line that stands the test of time.

Make your bathroom as personal as your home. Calla, one of the leading series of Ideal Standard, can adapt harmoniously to many different styles and allows you to create your own bathroom look.

Elegant Calla has timeless appeal. A classic design, with subtle moulded detailing, blends effortlessly into a modern or traditional setting.

Calla Floor standing WC and bidet bowl. Wash basin with full standing pedestal and built-in acrylic bathtub.