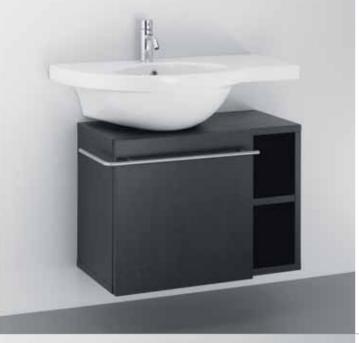

**Cantica** Independent square basin with wall mounted WC bowl and bidet.

**Cantica**Wall hung basin on cabinet furniture supplemented with wall hung cabinet with door.

**Cantica**Wall hung wash basin on cabinet furniture.

**Cantica** K2166 100x43x33cm Cabinet for models: T0745, T0877, T0956, T0957 & T0958

**Cantica** K2167 75x43x33cm Cabinet for models: T0877, T0956, T0957 & T0958

Cantica K2168 50x43x33cm Cabinet for model: T0958

Cantica K2164 100x43x33cm Cabinet open for models: T0745, T0877, T0956, T0957 & T0958

**Cantica** K2165 75x43x33cm Cabinet open for models: T0877, T0956, T0957 & T0958

**Cantica** K2210 40x30x110cm Wall hung cabinet with door