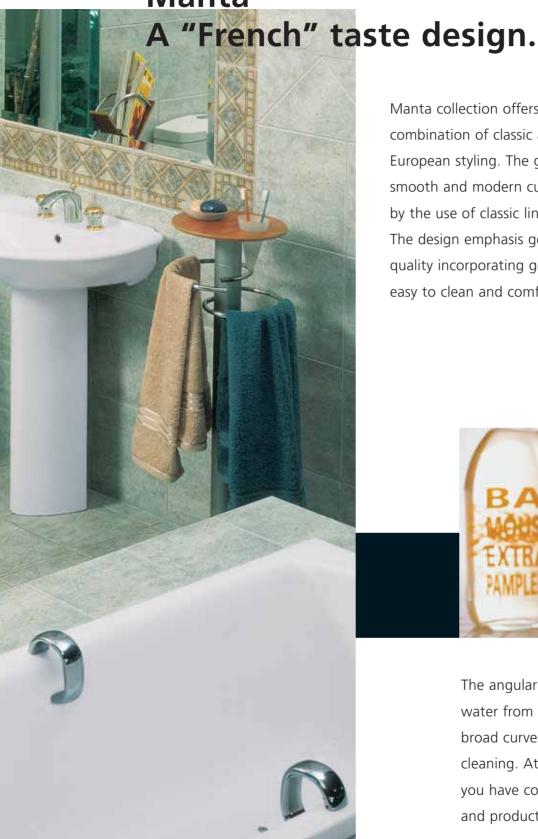

# **Manta**

Manta collection offers a unique combination of classic and modern European styling. The gracefulness of the smooth and modern curves is accentuated by the use of classic lines and angles. The design emphasis goes beyond aesthetic quality incorporating geometry that is born easy to clean and comfortable to use.

The angular aspect of the design, prevents water from escaping the wet areas and the broad curves provide comfort and ease of cleaning. At Ideal Standard, we know what you have come to expect in design, quality and product value.