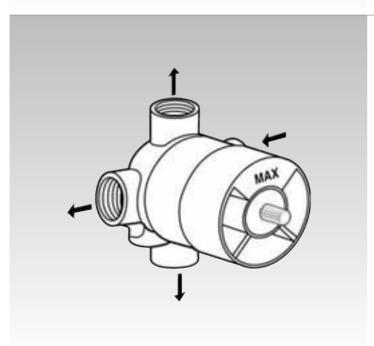

tiport Kit 1 2363NU with 3 functional handspary idealflex 160cm hoes



#### Venice A2363NU Built-in bath & shower mixer - Kit 1



# Venice A4936AA

90cm shower rod assembly including 3 function handspray and flexible hose 160cm



**Venice** A4937AA Handspray assembly including 3 function handspray, holder and 125cm hose



Venice A4938AA 3-funtion handspray



**Venice** A4945AA Multiset trio including escutcheon kit, tub filler, turn knob and plunger, to complete with A3018NU

# Venice A3018NU

Bath waste & pop-up assembly to complete with A4945AA



**Venice** F1199AA Wall elbow 1/2"x1/2"



**Venice** A2356NU Built-in valve 1/2" with ceramic disc - Kit 1

**Venice** A2355NU Built-in valve 1/2" with rubber part - Kit 1

**Venice** A2359NU Built-in valve 3/4" with rubber part - Kit 1



**Venice** A2391NU Built-in diverter - 4 way(1 inlet, 3 outlets) - Kit 1

**Venice** A2393NU Built-in diverter - 3 way(1 inlet, 2 outlets) - Kit 1



**Venice** A4925AA Glass holder



**Venice** A4926AA Liquid soap dispenser

**Venice** A4924AA Soap holder



**Venice** A4929AA Towel rail 36cm

**Venice** A4930AA Towel rail 60cm

**Venice** A4931AA Towel rail 80cm



**Venice** A4932AA Double towel holder 49cm

**Venice** A4946AA Double towel holder 35cm



**Venice** A4921AA Single robe hook



**Venice** A4922AA Glass shelf 55x12,5cm

**Venice** A4923AA Glass shelf 75x12,5cm





**Venice** A4934NU Mirror with light 65x86,5cm

**Venice** A4935NU Mirror with light 65x86,5cm



**Venice** A4933AA Toilet brush holder



**Venice** A4928AA Spare toilet roll holder

**Venice** A4927AA Toil