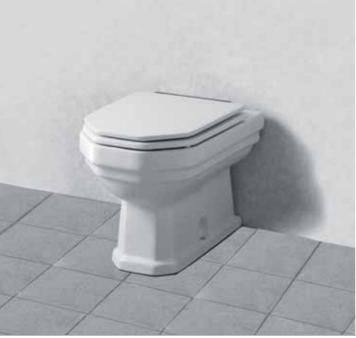

#### Belvedere T3424

Floor standing one piece WC bowl complete with cistern and seat & cover, universal outlet, chrome plated finish of push button and hinges

#### **Belvedere** T3401

Floor standing WC bowl complete with enwrapping seat & cover, universal outlet, chrome plated hinges