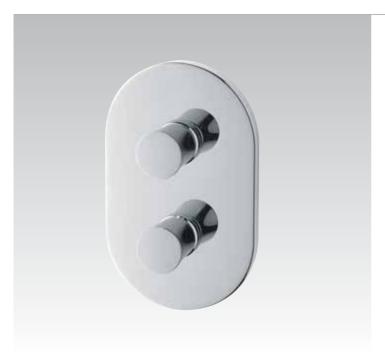

# Sadler Wall mounted WC bowl and bidet complete with chromed accessories. Hydro massage bathtub with rain jet system, wall spout and given shower.

Ideal Standard

# Sadler The bathroom is performed with

Sadler line is characterized by its perfect combination between technology and aesthetics, materials and spaces, functionality and design. In Sadler each element harmonizes itself perfectly with the other to create an ideal environment for the body and the spirit. So, for example, the Whirlpool tub, with special water jets positioned on chrome bars completes itself with the integrated mixers, and the set of accessories with furniture and lamps. It is with this ambition that Ideal Standard works with the most important designers like Marc Sadler,

whose researches are articulated on the global functionality of water, going more and more further in the creation of matters and spaces. Fixtures and accessories are combined in a new and harmonic way, solution are studied with full particulars in terms of technology and aesthetics. At Ideal Standard you will find the widest choice of finishes, measures and styles in order to re-invent your bathroom. Welcome in Ideal Standard's bathroom, with the contemporary design of Marc Sadler.