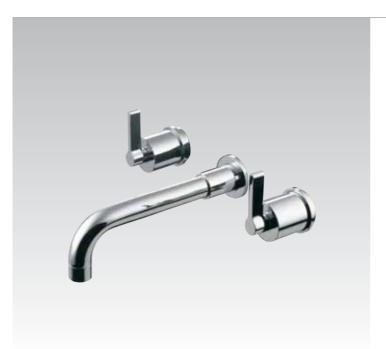

Belvedere T816201

210x110cm

Built-in Whirlpool massage with satin chrome/chrome fittings

**Belvedere** A2442AA Single lever shower mixer chrome/chrome

**Belvedere** A2442LW White/gold

**Belvedere** A2442LS Chrome/gold

**Belvedere** A1991AA Single lever bath/shower mixer chrome/chrome

**Belvedere** A1991LW White/gold

**Belvedere** A1991LS Chrome/gold