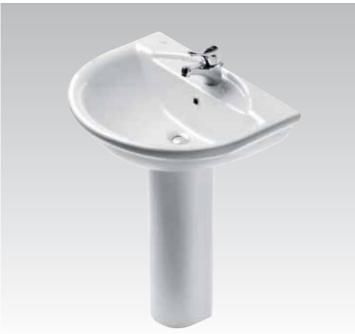

**Belvedere**Pedestal wash basin and countertop wash basin with integrated waterfall spout fitting.

#### Belvedere T0789

80x60cm

Wash basin complete with integrated fittings and fixing set. Chrome satin/gold fittings

#### Belvedere T0779

80x60cm

Wash basin complete with integrated fittings and fixing set. Chrome satin/chrome fittings

#### Belvedere T0790

80x60cm

Wash basin complete with integrated fittings and fixing set. White/gold fittings