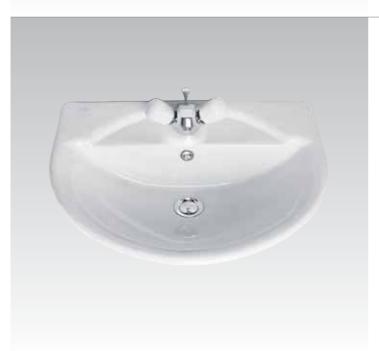

# Accent Smooth strong contour lines.

Designed by Axel Enthoven of Brussels,
Accent's smooth, strong lines have the look
of being carved from marble. Simultaneously
luxurious yet under-stated, this generously
proportioned and stylish bathroom offers
many options. Available in White and Old
English White.

## **Accent** E2180 68x56,5cm

Wash basin, central tap hole punched

#### Accent E0270

68x56,5cm

Wash basin, 3 tap hole punched