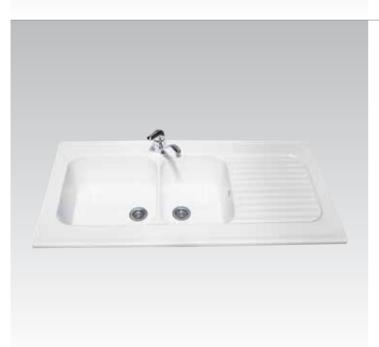

# Calla Classic line that stands the test of time.

Make your bathroom as personal as your home. Calla, one of the leading series of Ideal Standard, can adapt harmoniously to many different styles and allows you to create your own bathroom look.

Elegant Calla has timeless appeal. A classic design, with subtle moulded detailing, blends effortlessly into a modern or traditional setting.

Calla Floor standing WC and bidet bowl. Wash basin with full standing pedestal and built-in acrylic bathtub.