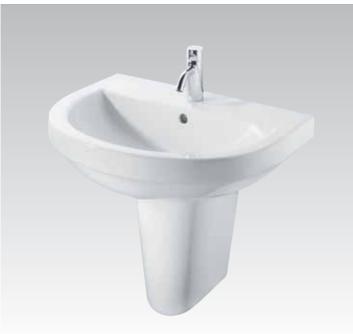

**Belvedere**Pedestal wash basin and countertop wash basin with integrated waterfall spout fitting.

#### Belvedere T0789

80x60cm

Wash basin complete with integrated fittings and fixing set. Chrome satin/gold fittings

#### Belvedere T0779

80x60cm

Wash basin complete with integrated fittings and fixing set. Chrome satin/chrome fittings

#### Belvedere T0790

80x60cm

Wash basin complete with integrated fittings and fixing set. White/gold fittings