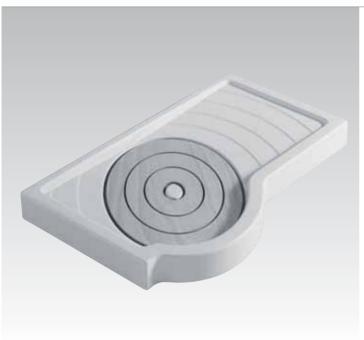

# **San Remo** R3503 70x70x20cm Floor standing deep ceramic shower tray

San Remo R3508

80x80x20cm Floor standing deep ceramic shower tray

# San Remo R3509

70x70x11cm Floor standing ceramic shower tray

# San Remo R3510

80x80x11cm Floor standing ceramic shower tray

# San Remo R3511

90x90x11cm Floor standing ceramic shower tray