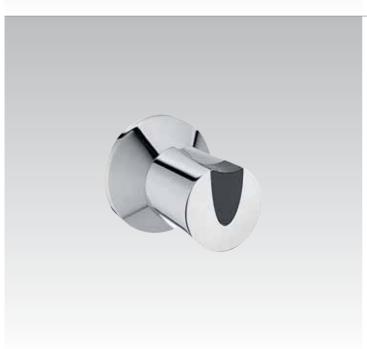

Belvedere T816201

210x110cm

Built-in Whirlpool massage with satin chrome/chrome fittings

**Belvedere** A2442AA Single lever shower mixer chrome/chrome

**Belvedere** A2442LW White/gold

**Belvedere** A2442LS Chrome/gold

**Belvedere** A1991AA Single lever bath/shower mixer chrome/chrome

**Belvedere** A1991LW White/gold

**Belvedere** A1991LS Chrome/gold