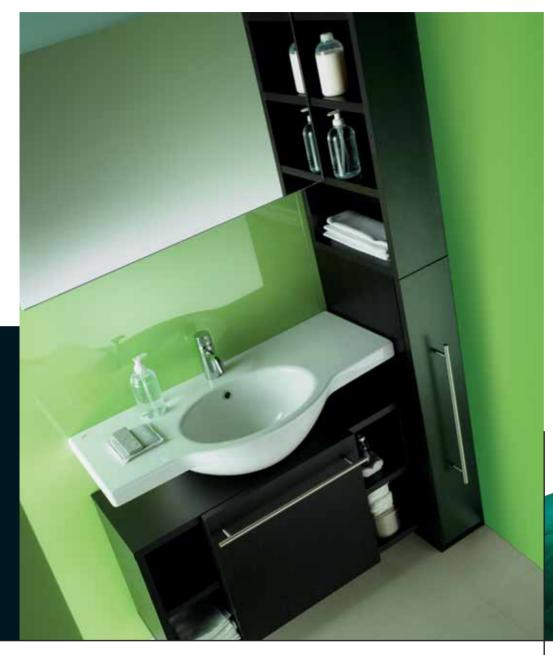

# Moments Your pool of tranquility.

The new Moments range form has been designed for those with a definite sense of style. Conceived by German design studio Artefakt, Moments draws its energy from the contrast between the gently flowing inner forms and the geometrical external shape. The subtle design is characterized by the "soft-edge" rounded edges, which appear in all the "Moments" products.

From wash basins to shower partitions to the elegant chrome fittings, the result is a perfect combination of design and technology: an ultra-modern collection that allows you to assemble a fully integrated bathroom to maximize your comfort and enjoyment.

#### Moments

The wash basin, with its concealed overflow, has a pleasant visual harmony thanks to its flowing inner forms. The cupboard beneath replicates its shape, flowing to form one unit. The practical lotion dispenser and glass holder continue the curvaceous design.