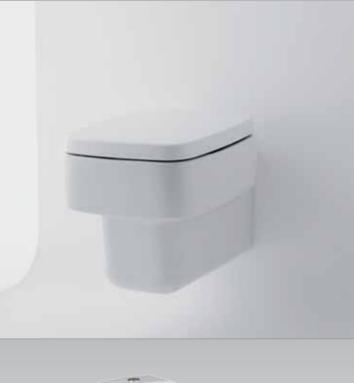

# **Small** T3058

51,5x37cm

Wall mounted bowl complete with seat & cover

# **Small** T3059

51,5x37cm

Wall mounted bowl complete with soft closing seat

**Small** T3069 68x39,5cm Twin wall mounted bowl/bidet with chrome fittings, paper holder & bolts

**Small** T653367 Special bracket support