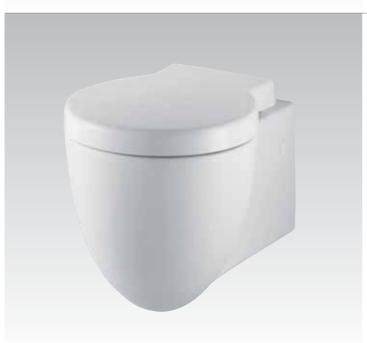

#### **Belvedere** T3385

Wall mounted WC bowl complete with enwrapping seat & cover, horizontal outlet, gold plated hinges

#### Belvedere T3409

Wall mounted WC bowl complete with enwrapping seat & cover, horizontal outlet, chrome plated hinges