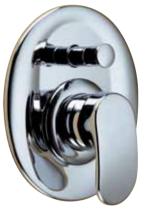

Belvedere T816201

210x110cm

Built-in Whirlpool massage with satin chrome/chrome fittings

**Belvedere** A2442AA Single lever shower mixer chrome/chrome

**Belvedere** A2442LW White/gold

**Belvedere** A2442LS Chrome/gold

**Belvedere** A1991AA Single lever bath/shower mixer chrome/chrome

**Belvedere** A1991LW White/gold

**Belvedere** A1991LS Chrome/gold