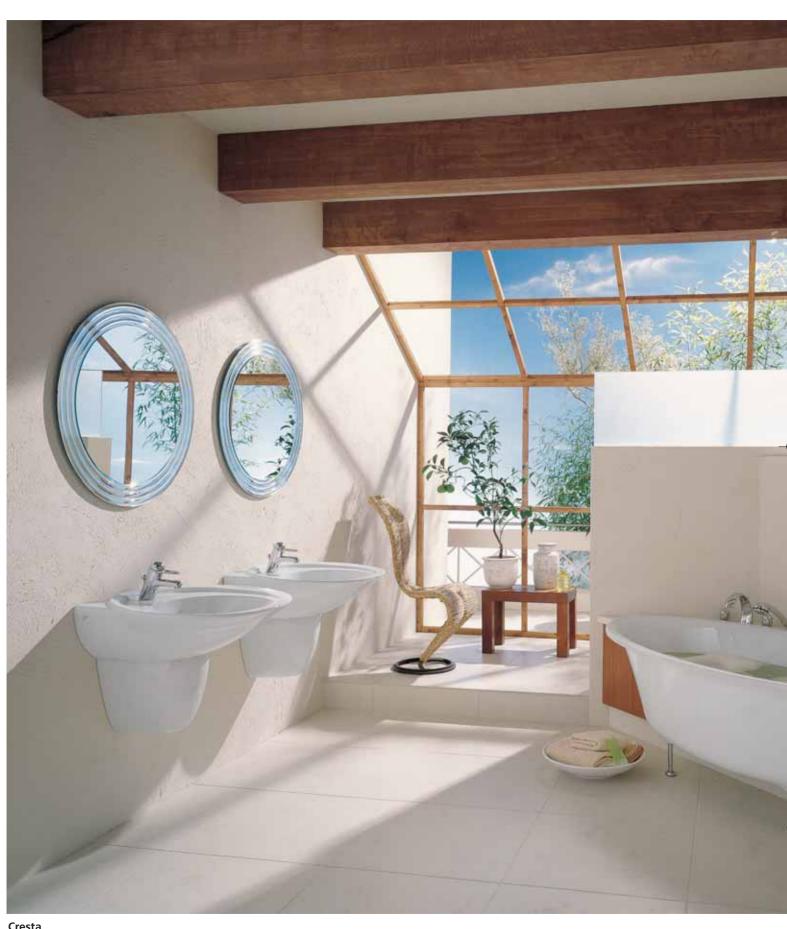

# Cresta Switch to luxury.

Creating a spacious, extravagant look is simplicity itself with Cresta. This luxurious suite includes a wash basin with a distinctive touch of flare.

**Cresta**Wall hung wash basin with semi pedestal.