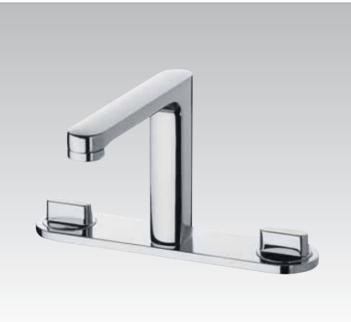

#### Newson N9815AA

Deck mounted 5 hole bath & shower mixer with diverter, tub filler, handspray and metal hose