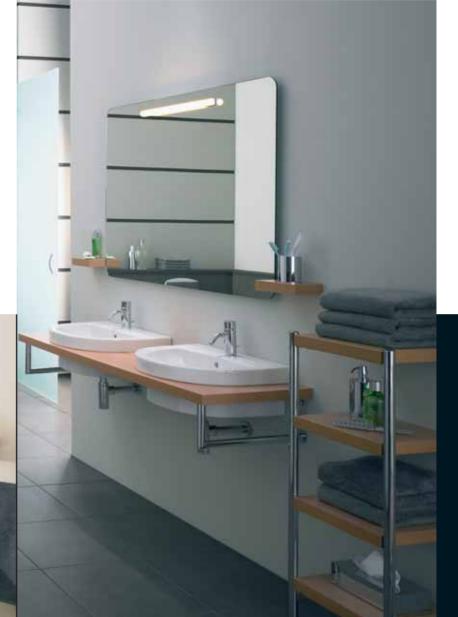

# **Manta**

Manta collection offers a unique combination of classic and modern European styling. The gracefulness of the smooth and modern curves is accentuated by the use of classic lines and angles. The design emphasis goes beyond aesthetic quality incorporating geometry that is born easy to clean and comfortable to use.

The angular aspect of the design, prevents water from escaping the wet areas and the broad curves provide comfort and ease of cleaning. At Ideal Standard, we know what you have come to expect in design, quality and product value.