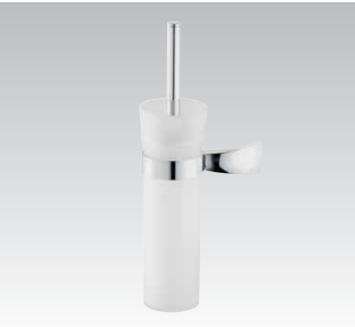

**Kyomi** E4090 Uniline 80cm end panel

**Kyomi** E6520 **50cm** shelf

**Kyomi** E6530 **28cm** shelf

**Kyomi** E5982 Toilet roll holder/shelf

**Kyomi** E5970 Towel ring/shelf with clear acrylic ring

**Kyomi** E5960 Towel rail with clear acrylic rail