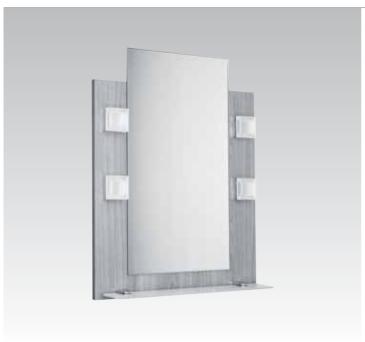

**Belvedere**Pedestal wash basin and countertop wash basin with integrated waterfall spout fitting.

# **Belvedere**