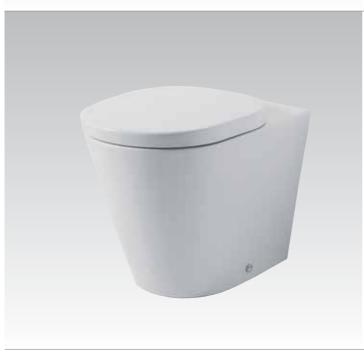

#### **Belvedere** T3401

Floor standing WC bowl complete with enwrapping seat & cover, universal outlet, chrome plated hinges

#### Belvedere T3384

Floor standing WC bowl complete with enwrapping seat & cover, universal outlet, gold plated hinges