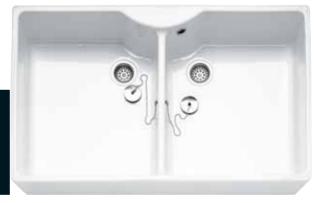

0cm Rack for installation with basin T0919, T0917, T0933 & T0932 with chrome plated integrated towel rail, grid shelf including fixation material



**Trianon** R4103

61x52,5cm

Countertop basin, central tap hole punched

**Trianon** R4114

51x44cm

Countertop basin, central tap hole punched



Ovalux K0409 63x53cm Countertop basin

Ovalux K0411 49x42cm Countertop basin



**San Remo** R4101 56x48cm Countertop basin



**Anais** R4152 56,5x48cm Under countertop basin



**Integra** J2511 58x46cm Countertop basin





Ideal Standard

**Kitchen Sinks** 



For the kitchen, Ideal Standard proposes a line of ceramic sinks whose simple and essential design easily match with every place. Inset or countertop sinks with their different shapes and dimensions permit you to personalize your space.





Mercurio T3421

120x45cm

Kitchen sink for single or multiple use

### Mercurio T3423

90x45cm

Kitchen sink for single or multiple use

### Mercurio T3820

Joint covers



# **Sorgente** T7000 60x60cm

Kitchen sink which can be fixed with furniture or with brackets



### Vulcano T3447

60x45cm

Kitchen sink with overflow to be installed on brackets

### Vulcano T3449

42x38cm

Kitchen sink with overflow to be installed on brackets



**Salaria** T2123 43x39cm Corner wash basin without mixer hole

**Salaria** T0854 43x39cm Corner wash basin with mixer hole



**Circe** J346900

76x52,5

Kitchen sink with overflow can be supplied with supports

Circe J602400 30x33x8cm Ceramic supports

**Circe** J606400

60x50cm

Kitchen sink with overflow can be supplied with supports

**Circe** J3348