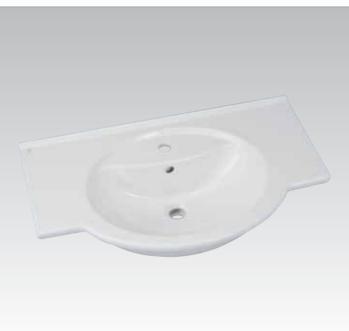

#### Belvedere T0741

70x52,4cm

Countertop wash basin complete with integrated fittings and fixing set. Chrome satin/gold fittings

#### Belvedere T0740

70x52,4cm

Countertop wash basin complete with integrated fittings and fixing set. White/gold fittings

#### **Belvedere** T0731

70x52,4cm

Countertop wash basin complete with integrated fittings and fixing set. Chrome satin/chrome fittings