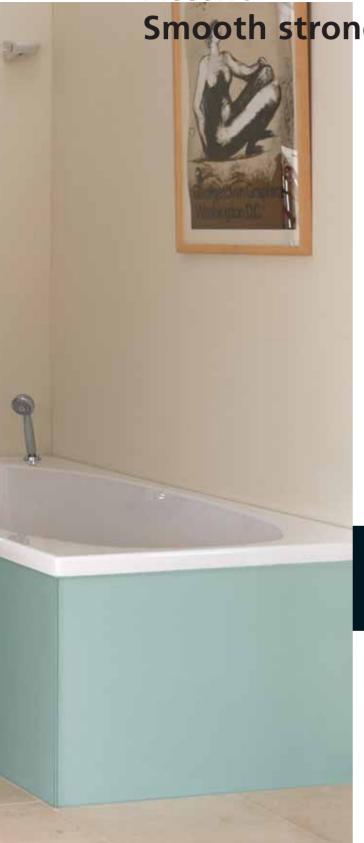

# Accent Smooth strong contour lines.

Designed by Axel Enthoven of Brussels,
Accent's smooth, strong lines have the look
of being carved from marble. Simultaneously
luxurious yet under-stated, this generously
proportioned and stylish bathroom offers
many options. Available in White and Old
English White.