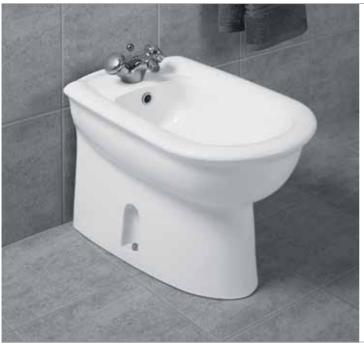

#### Belvedere T5139

Floor standing bidet bowl complete with integrated fittings and enwrapping seat & cover, chrome plated finish of lever and hinges

#### Belvedere T5161

Floor standing bidet bowl complete with integrated fittings and enwrapping seat & cover, gold plated finish of lever and hinges