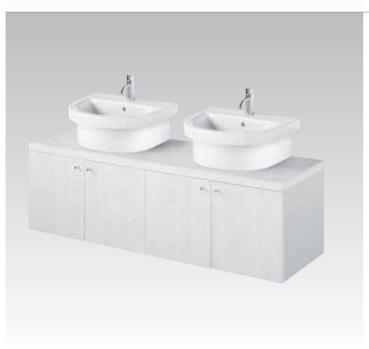

**Cantica** Independent square basin with wall mounted WC bowl and bidet.

**Cantica**Wall hung basin on cabinet furniture supplemented with wall hung cabinet with door.

**Cantica**Wall hung wash basin on cabinet furniture.

**Cantica** K2166 100x43x33cm Cabinet for models: T0745, T0877, T0956, T0957 & T0958

**Cantica** K2167 75x43x33cm Cabinet for models: T0877, T0956, T0957 & T0958

Cantica K2168 50x43x33cm Cabinet for model: T0958

Cantica K2164 100x43x33cm Cabinet open for models: T0745, T0877, T0956, T0957 & T0958

**Cantica** K2165 75x43x33cm Cabinet open for models: T0877, T0956, T0957 & T0958

**Cantica** K2210 40x30x110cm Wall hung cabinet with door