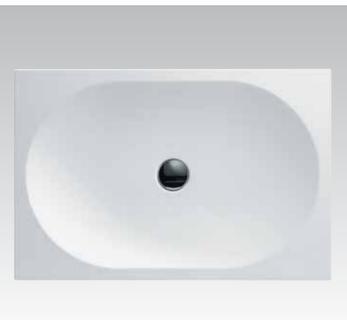

# Esedra G9063

63x50cm

Wash basin, central tap hole punched, 2 semi pre-punched outer tap holes

# Esedra G9068

68x52cm

Wash basin, central tap hole punched, 2 semi pre-punched outer tap holes

#### Esedra G9056

56x45cm

Wash basin, central tap hole punched, 2 semi pre-punched outer tap holes