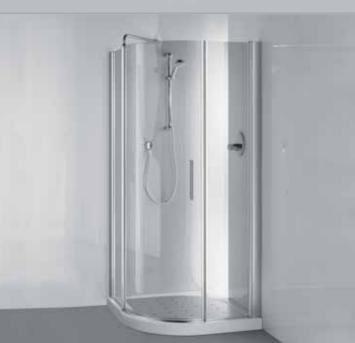

Shower enclosure suitable for corner shower tray. Two side panels and one curved front door 6mm clear crystal tempered glass. Aluminium profiles and Silver Brill finishing Height: 190cm

**Small** TC120YB Shower enclosure, left version

**Small** TC121YB Shower enclosure, right version

**Small** T0673 50x35x50cm Wall hung cabinet with reversible door and satinated handle

**Small** T0674 50x35x50cm Wall hung cabinet with drawer and satinated handle