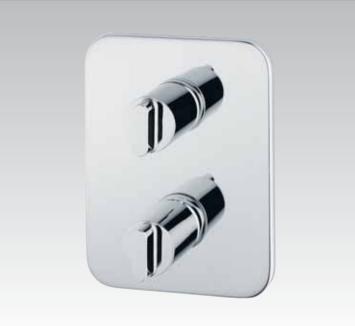

**Moments** A3920 Moments dual control, deck mount 4 tap hole bath & shower mixer complete with diverter and shower kit. No spout

**Moments** A3924 Built-in control valve - kit 2

**Moments** A3925 Built-in diverter - kit 2

**Moments** A3919 Built-in central thermostat - kit 2

**Moments** A3918 Built-in thermostat with volume control - kit 2

**Moments** N1163AA 155x35cm Mirror

**Moments** N1162AA 50x50cm Mirror

**Moments** N1152AA 90x70cm Mirror with light and shelf