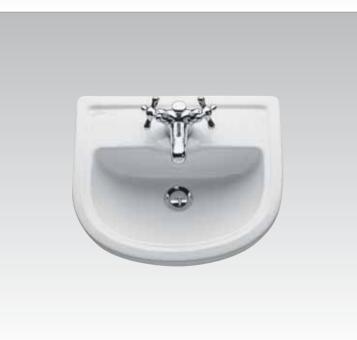

# Calla Classic line that stands the test of time.

Make your bathroom as personal as your home. Calla, one of the leading series of Ideal Standard, can adapt harmoniously to many different styles and allows you to create your own bathroom look.

Elegant Calla has timeless appeal. A classic design, with subtle moulded detailing, blends effortlessly into a modern or traditional setting.

Calla Floor standing WC and bidet bowl. Wash basin with full standing pedestal and built-in acrylic bathtub.

**Calla**Wall mounted WC and bidet bowl with wash basin and semi pedestal.

Calla T0817 68x58cm Wash basin, central tap hole punched

Calla T0809 68x58cm Wash basin, 3 tap holes punched

**Calla** T4023 Semi pedestal

Calla T0817 68x58cm Wash basin, central tap hole punched

Calla T0809 68x58cm Wash basin, 3 tap holes punched

**Calla** T0084 Pedestal

Calla K0580 50x40cm Hand wash basin, central tap hole punched

**Calla** K0046 Semi pedestal for hand wash basin