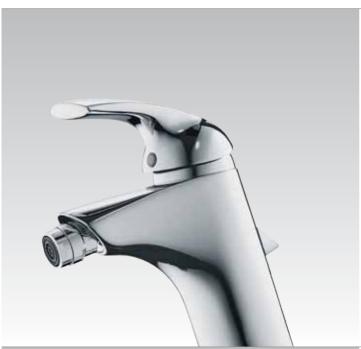

#### Belvedere T5139

Floor standing bidet bowl complete with integrated fittings and enwrapping seat & cover, chrome plated finish of lever and hinges

#### Belvedere T5161

Floor standing bidet bowl complete with integrated fittings and enwrapping seat & cover, gold plated finish of lever and hinges