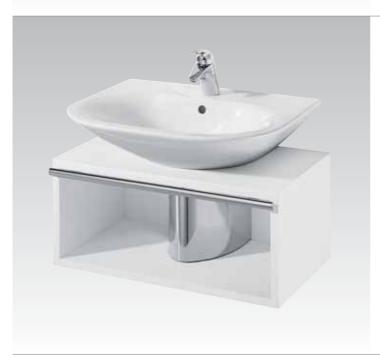

**Cantica** Independent square basin with wall mounted WC bowl and bidet.

**Cantica**Wall hung basin on cabinet furniture supplemented with wall hung cabinet with door.

**Cantica**Wall hung wash basin on cabinet furniture.

**Cantica**Wall mounted WC bowl and bidet.

Cantica T0877 70x50cm

Wash basin, central tap hole punched

Cantica T0745

93x54cm

Wash basin, central tap hole punched

Cantica T0956

60x45cm

Wash basin, central tap hole punched

Cantica T4021

Semi pedestal for T0877, T0745 & T0956

**Cantica** T0957 60x45cm Wall hung wash basin

Cantica T0958 45x45cm Wall hung wash basin

**Cantica** T0843 62x52cm Countertop wash basin