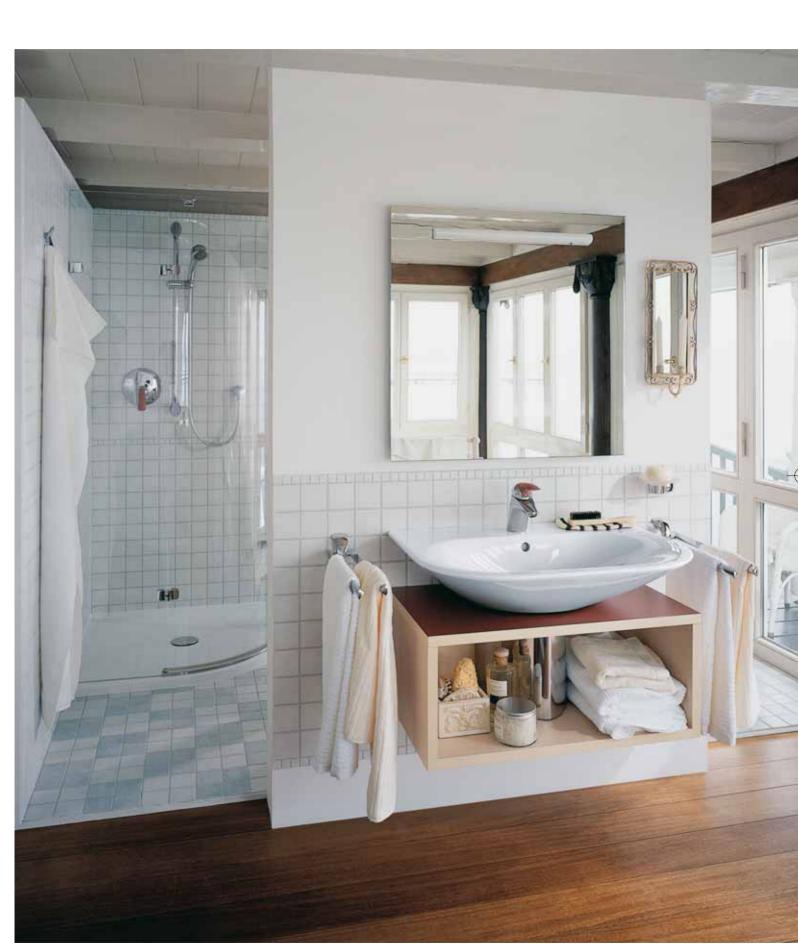

**Kyomi**Floor standing WC bowl and wash basin with floor standing pedestal.
Bliss shower enclosure with trevi compact built-in thermostatic shower valve.

**Kyomi** Semi countertop basin, back-to-wall WC suite and arc ideal form bathtub.