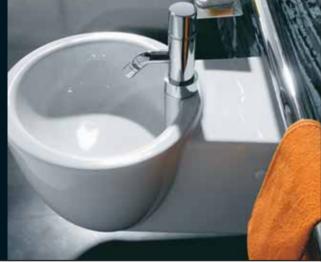

Classic with its taste a little bit retrò, has been designed by Franco Bertoli for those who want to get back in the bathroom the nostalgic taste of classic lines: simple but in the end always contemporary.

**Classic** Floor standing bidet.

**Classic** Floor standing close coupled bowl with seat & cover.

**Classic** Floor standing WC with seat & cover.

**Classic**Wash basin with full standing pedestal.

**Classic**Counter top basin complimented with gold plated 3 hole dual handle basin mixer.

**Classic** T083101 78x59cm

Wash basin, central tap hole punched

Classic T082901

78x59cm

Wash basin, 3 tap hole punched

Classic T008901

Pedestal

Classic T094701