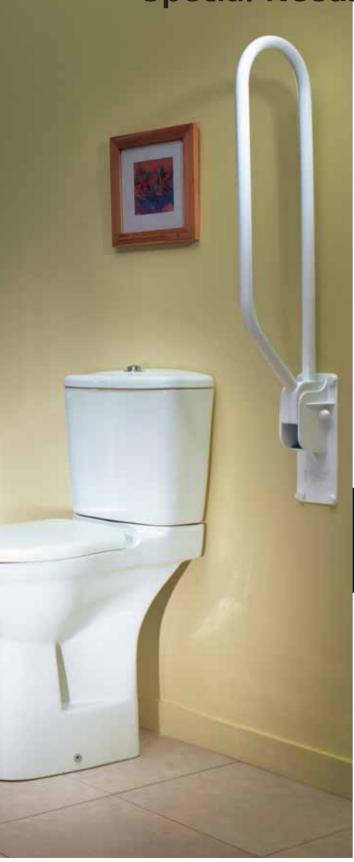

# San Remo Special Needs.

Providing for the elderly and less-abled is essential in today's society. To cater for differing height requirements and to ensure products can be used correctly, basins, handrails must be capable of easy height adjustment. Rooms must also be flexible enabling products such as hinged rails to be removed so that the room can be used by able bodied people as well. Last but not least, all products should be easily accessible by the user.

**San Remo** G7470 Wash basin 61cm with elbow support

**San Remo** G7400 Floor pedestal

**San Remo** S6730 Safety straight hand grip 60cm, made of steel and coated by polyamide material

**San Remo** G7470 Wash basin 61cm with elbow support

**San Remo** G7502 Small wall pedestal

**San Remo** G6450 Raised floor standing water WC bowl

San Remo G6434 Tank & trim

**San Remo** G3902 Seat & cover

**San Remo** R3402 Single bowl back-to-wall horizontal outlet

**San Remo** K7055 Seat & cover

**San Remo** R3916 Seat hinges

**San Remo** A1245 Lava mixer with extended lever handle and pop-up drain

**San Remo** S6912 Safety straight hand grip 60cm made of steel and coaled by polyamide material