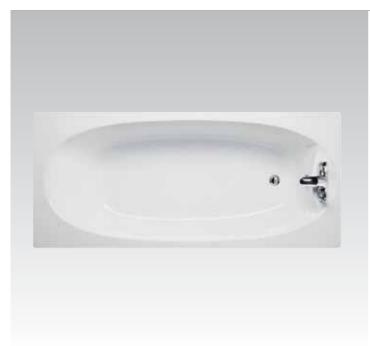

# Classic T513101

Floor standing bidet, central tap hole punched

**Classic** T513201 Floor standing bidet, 3 tap holes punched

The Diagonal series features significant space saving, optimum volume basins and compact elegant bowl and bidet.

**Diagonal** T0847 77x53cm Wash basin for 1 or 3 hole mixer

**Diagonal** T0848 68x50cm Wash basin for 1 or 3 hole mixer

**Diagonal** T4043 Floor standing pedestal

**Diagonal** T4046 Semi pedestal

**Diagonal** T0878 64x50cm Semi countertop basin, central tap hole punched

**Diagonal** T601567 Semi countertop basin fixing set

**Diagonal** T0875 66x49cm Countertop basin, central tap hole punched

**Diagonal** T3445 Close coupled vertical/horizontal outlet bowl

**Diagonal** G4034 Cistern with lid complete with push button, chrome plated push button

**Diagonal** G3076 Universal outlet, independent bowl

**Diagonal** T6276 Seat & cover, chrome plated hinges

**Diagonal** T5043 Floor standing bidet for 1 hole mixer

Ideal Standard