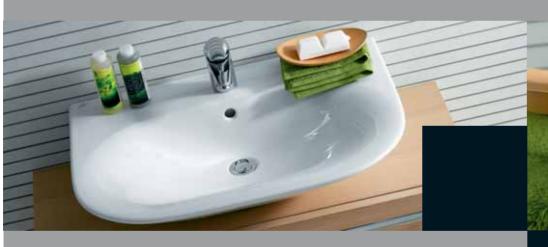

**Belvedere**Pedestal wash basin and countertop wash basin with integrated waterfall spout fitting.

#### Belvedere T0789

80x60cm

Wash basin complete with integrated fittings and fixing set. Chrome satin/gold fittings

#### Belvedere T0779

80x60cm

Wash basin complete with integrated fittings and fixing set. Chrome satin/chrome fittings

#### Belvedere T0790

80x60cm

Wash basin complete with integrated fittings and fixing set. White/gold fittings