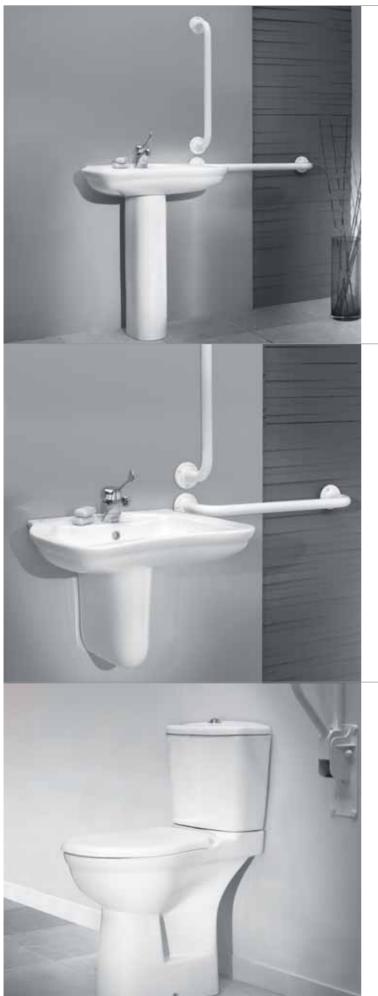

# San Remo Special Needs.

Providing for the elderly and less-abled is essential in today's society. To cater for differing height requirements and to ensure products can be used correctly, basins, handrails must be capable of easy height adjustment. Rooms must also be flexible enabling products such as hinged rails to be removed so that the room can be used by able bodied people as well. Last but not least, all products should be easily accessible by the user.

**San Remo** G7470 Wash basin 61cm with elbow support

**San Remo** G7400 Floor pedestal

**San Remo** S6730 Safety straight hand grip 60cm, made of steel and coated by polyamide material

**San Remo** G7470 Wash basin 61cm with elbow support

**San Remo** G7502 Small wall pedestal

**San Remo** G6450 Raised floor standing water WC bowl

San Remo G6434 Tank & trim

**San Remo** G3902 Seat & cover

**San Remo** R3402 Single bowl back-to-wall horizontal outlet

**San Remo** K7055 Seat & cover

**San Remo** R3916 Seat hinges

**San Remo** A1245 Lava mixer with extended lever handle and pop-up drain

**San Remo** S6912 Safety straight hand grip 60cm made of steel and coaled by polyamide material