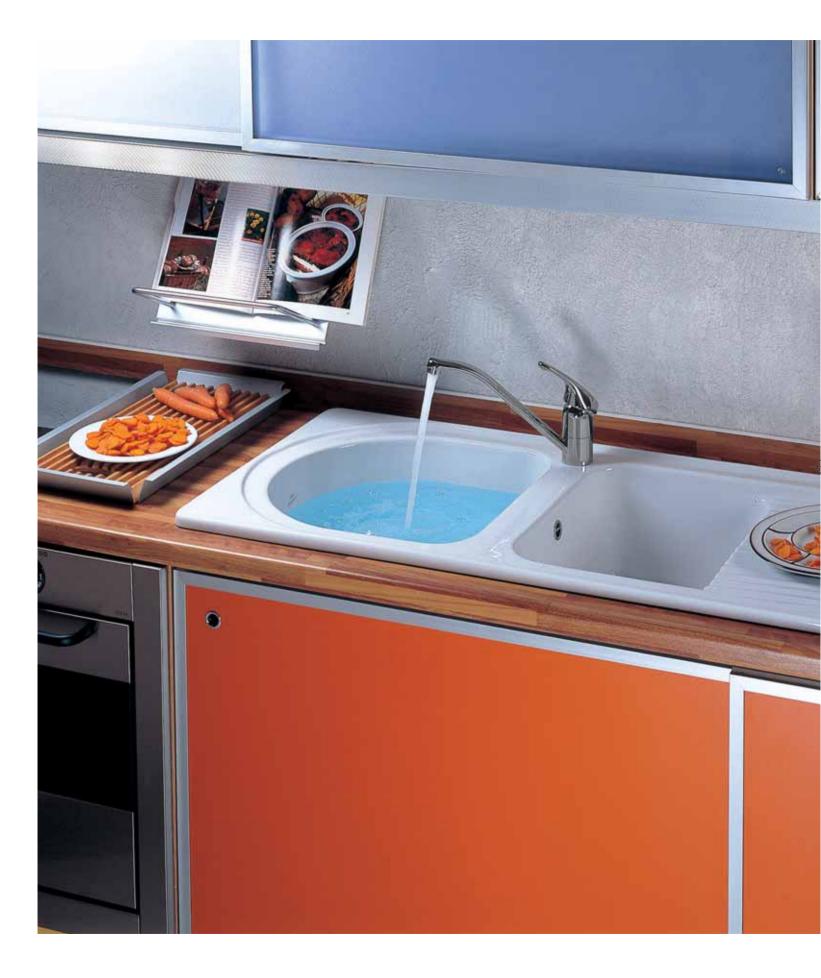

installation with rack, no tap holes punched

Esthesis T0919

107x49cm Wash basin (left hand shelf) for installation with rack, 3 tap hole punched

Esthesis T0932

107x49cm Wash basin (left hand shelf) for installation with rack, no tap hole punched

Esthesis T0642 104,5x48,5x70cm Rack for installation with basin T0919, T0917, T0933 & T0932 with chrome plated integrated towel rail, grid shelf including fixation material



**Trianon** R4103

61x52,5cm

Countertop basin, central tap hole punched

**Trianon** R4114

51x44cm

Countertop basin, central tap hole punched



Ovalux K0409 63x53cm Countertop basin

Ovalux K0411 49x42cm Countertop basin



**San Remo** R4101 56x48cm Countertop basin



**Anais** R4152 56,5x48cm Under countertop basin



**Integra** J2511 58x46cm Countertop basin





Ideal Standard

**Kitchen Sinks** 



For the kitchen, Ideal Standard proposes a line of ceramic sinks whose simple and essential design easily match with every place. Inset or countertop sinks with their different shapes and dimensions permit you to personalize your space.





Mercurio T3421

120x45cm

Kitchen sink for single or multiple use

### Mercurio T3423

90x45cm

Kitchen sink for single or multiple use

### Mercurio T3820

Joint covers



# **Sorgente** T7000 60x60cm

Kitchen sink which can be fixed with furniture or with brackets



### Vulcano T3447

60x45cm

Kitchen sink with overflow to be installed on brackets

### Vulcano T3449

42x38cm

Kitchen sink with overflow to be installed on brackets



**Salaria** T2123 43x39cm Corner wash basin without mixer hole

**Salaria** T0