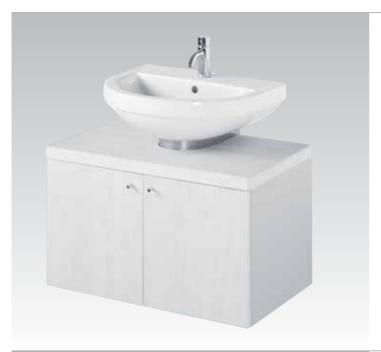

**Cantica** Independent square basin with wall mounted WC bowl and bidet.

**Cantica**Wall hung basin on cabinet furniture supplemented with wall hung cabinet with door.

**Cantica**Wall hung wash basin on cabinet furniture.

**Cantica** K2166 100x43x33cm Cabinet for models: T0745, T0877, T0956, T0957 & T0958

**Cantica** K2167 75x43x33cm Cabinet for models: T0877, T0956, T0957 & T0958

Cantica K2168 50x43x33cm Cabinet for model: T0958

Cantica K2164 100x43x33cm Cabinet open for models: T0745, T0877, T0956, T0957 & T0958

**Cantica** K2165 75x43x33cm Cabinet open for models: T0877, T0956, T0957 & T0958

**Cantica** K2210 40x30x110cm Wall hung cabinet with door