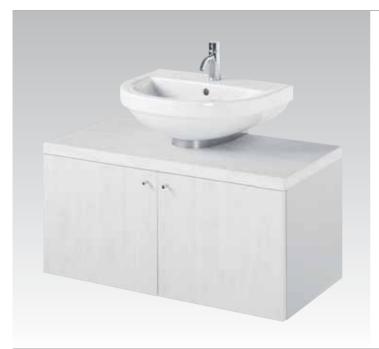

**Cantica** Independent square basin with wall mounted WC bowl and bidet.

**Cantica**Wall hung basin on cabinet furniture supplemented with wall hung cabinet with door.

**Cantica**Wall hung wash basin on cabinet furniture.

**Cantica** K2166 100x43x33cm Cabinet for models: T0745, T0877, T0956, T0957 & T0958

**Cantica** K2167 75x43x33cm Cabinet for models: T0877, T0956, T0957 & T0958

Cantica K2168 50x43x33cm Cabinet for model: T0958

Cantica K2164 100x43x33cm Cabinet open for models: T0745, T0877, T0956, T0957 & T0958

**Cantica** K2165 75x43x33cm Cabinet open for models: T0877, T0956, T0957 & T0958

**Cantica** K2210 40x30x110cm Wall hung cabinet with door