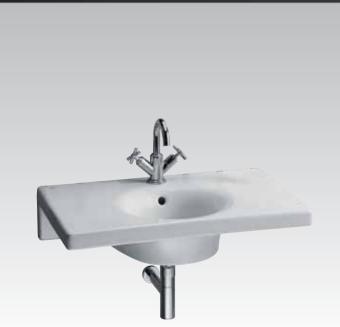

**Calla**Wall mounted WC and bidet bowl with wash basin and semi pedestal.

Calla T0817 68x58cm Wash basin, central tap hole punched

Calla T0809 68x58cm Wash basin, 3 tap holes punched

**Calla** T4023 Semi pedestal

Calla T0817 68x58cm Wash basin, central tap hole punched

Calla T0809 68x58cm Wash basin, 3 tap holes punched

**Calla** T0084 Pedestal

Calla K0580 50x40cm Hand wash basin, central tap hole punched

**Calla** K0046 Semi pedestal for hand wash basin

Calla T0978 63x55cm Semi countertop basin, central tap hole punched

Calla T0977 63x55cm

Semi countertop basin, 3 tap holes punched **Calla** T601567 Semi countertop fixing set

Calla R4141 60x47cm Countertop basin, central tap hole punched, 2 semi punched outer tap holes