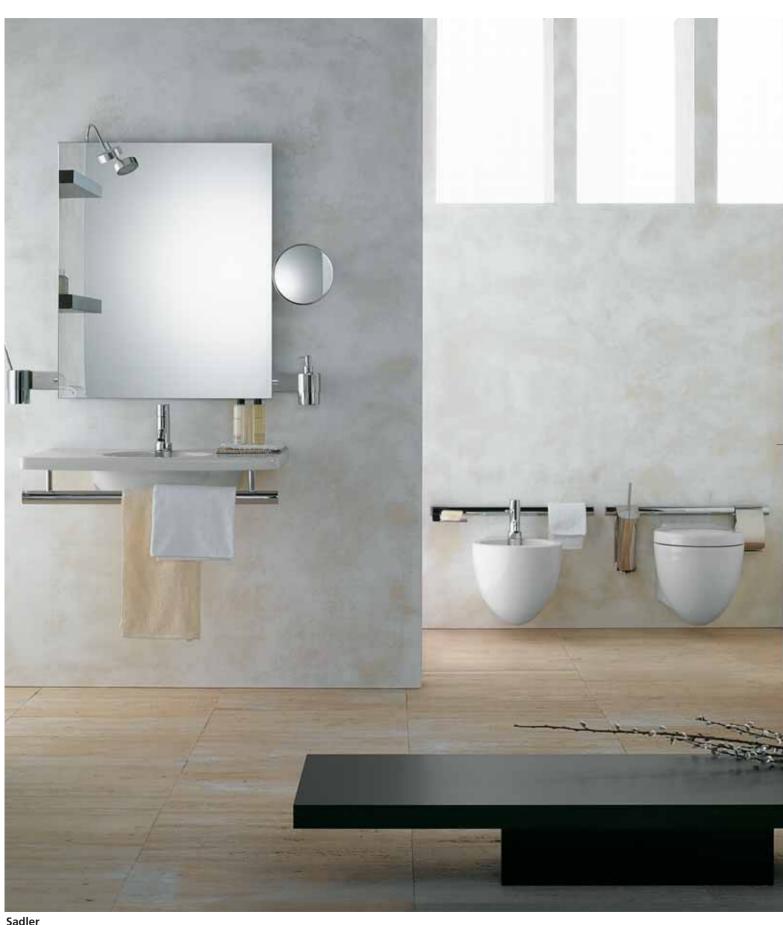

# Sadler Wall mounted WC bowl and bidet complete with chromed accessories. Hydro massage bathtub with rain jet system, wall spout and given shower.

Ideal Standard

**Sadler** Detail of the wall mounted bidet with its integrated mixer.

**Sadler** Detail of the integrated wash basin mixer.

**Sadler**Wall mounted WC with integrated accessory.
Corner hand wash basin with basin mixer.

**Sadler** Floor standing bowl and bidet with chromed accessories and integrated mixer.

**Sadler** Wash basin, cabinet furniture and chromed accessories.

**Sadler** Countertop wash basin with mixer and wall standing wardrobe.