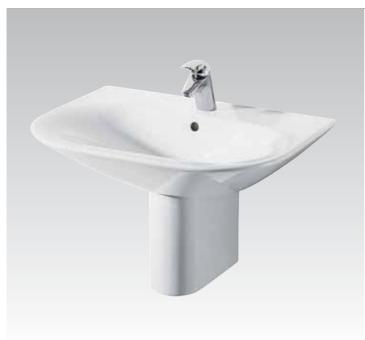

**Belvedere**Pedestal wash basin and countertop wash basin with integrated waterfall spout fitting.

#### Belvedere T0789

80x60cm

Wash basin complete with integrated fittings and fixing set. Chrome satin/gold fittings

#### Belvedere T0779

80x60cm

Wash basin complete with integrated fittings and fixing set. Chrome satin/chrome fittings

#### Belvedere T0790

80x60cm

Wash basin complete with integrated fittings and fixing set. White/gold fittings