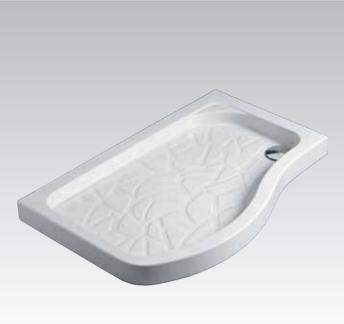

#### Moments K618501

120x90cm

Rectangular acrylic shower tray, soft edge, left corner installation

#### Moments K6189AA

120x90cm

Shower enclosure left side for model K6185