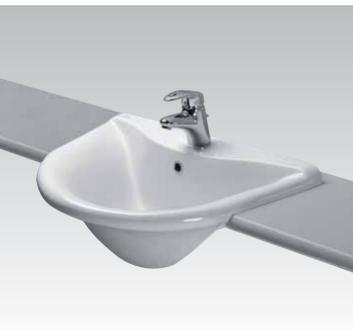

#### Belvedere T0741

70x52,4cm

Countertop wash basin complete with integrated fittings and fixing set. Chrome satin/gold fittings

#### Belvedere T0740

70x52,4cm

Countertop wash basin complete with integrated fittings and fixing set. White/gold fittings

#### **Belvedere** T0731

70x52,4cm

Countertop wash basin complete with integrated fittings and fixing set. Chrome satin/chrome fittings