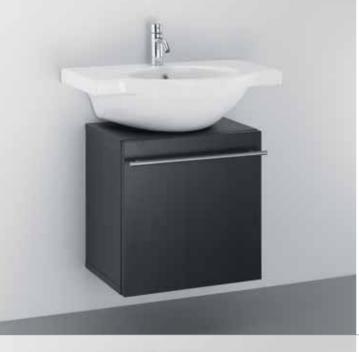

**Small** TC121YB Shower enclosure, right version

**Small** T0673 50x35x50cm Wall hung cabinet with reversible door and satinated handle

**Small** T0674 50x35x50cm Wall hung cabinet with drawer and satinated handle

Suitable for models: T0760, T0770, T0118 & T0119

Small T0675 70x35x50cm

Wall hung cabinet with door and open unit on the right side  $% \left( 1\right) =\left( 1\right) \left( 1\right)$ 

**Small** T0676 70x35x50cm Wall hung cabinet with door and open unit on the left side