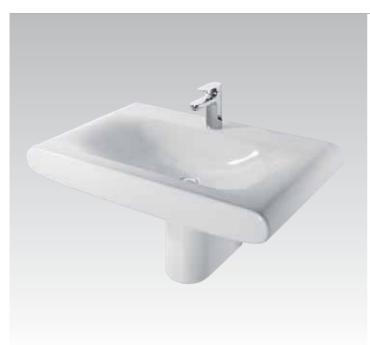

#### Belvedere T0789

80x60cm

Wash basin complete with integrated fittings and fixing set. Chrome satin/gold fittings

#### Belvedere T0779

80x60cm

Wash basin complete with integrated fittings and fixing set. Chrome satin/chrome fittings

#### Belvedere T0790

80x60cm

Wash basin complete with integrated fittings and fixing set. White/gold fittings