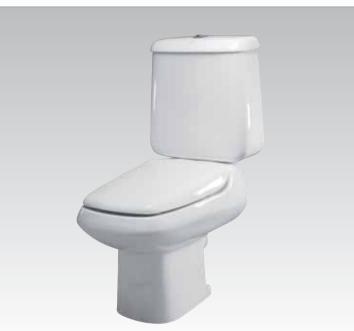

#### Belvedere T3424

Floor standing one piece WC bowl complete with cistern and seat & cover, universal outlet, chrome plated finish of push button and hinges

#### Belvedere T3386

Floor standing one piece WC bowl complete with cistern and seat & cover, universal outlet, gold finish of push button and hinges