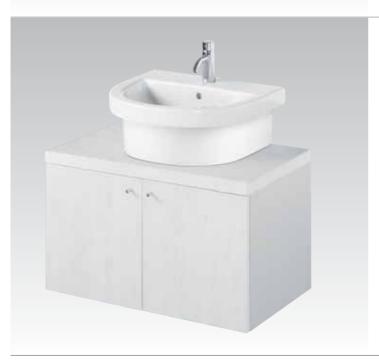

**Cantica** Independent square basin with wall mounted WC bowl and bidet.

**Cantica**Wall hung basin on cabinet furniture supplemented with wall hung cabinet with door.

**Cantica**Wall hung wash basin on cabinet furniture.

**Cantica** K2166 100x43x33cm Cabinet for models: T0745, T0877, T0956, T0957 & T0958

**Cantica** K2167 75x43x33cm Cabinet for models: T0877, T0956, T0957 & T0958

Cantica K2168 50x43x33cm Cabinet for model: T0958

Cantica K2164 100x43x33cm Cabinet open for models: T0745, T0877, T0956, T0957 & T0958

**Cantica** K2165 75x43x33cm Cabinet open for models: T0877, T0956, T0957 & T0958

**Cantica** K2210 40x30x110cm Wall hung cabinet with door