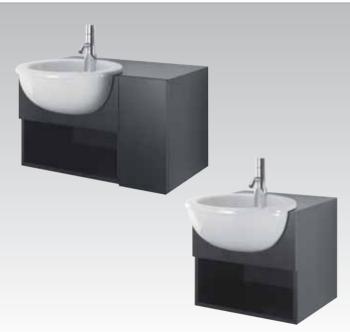

**Cantica** Independent square basin with wall mounted WC bowl and bidet.

**Cantica**Wall hung basin on cabinet furniture supplemented with wall hung cabinet with door.

**Cantica**Wall hung wash basin on cabinet furniture.