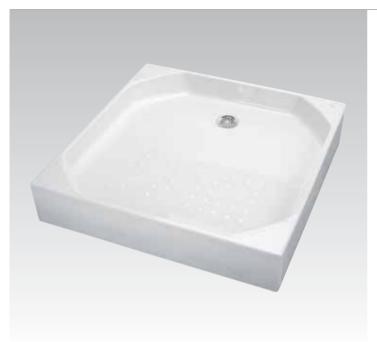

\* From March '07 to be replaced by K5062

**Moments** K618301 90x90cm Corner acrylic shower tray

**Moments** K618201 90x90cm Square acrylic shower tray

### Moments K618101

100x100cm Square acrylic shower tray - soft edge