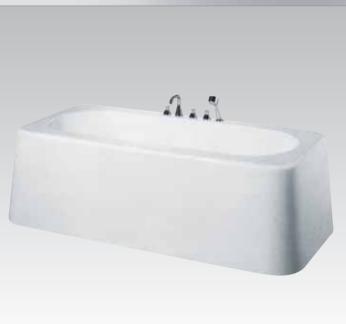

#### Belvedere T621701

210x110cr

Built-in acrylic bathtub with integrated waterfall spout and satin chrome/chrome plated fittings

#### Belvedere T613501

210x110cm

Built-in acrylic bathtub with integrated waterfall spout and satin chrome/gold plated fittings