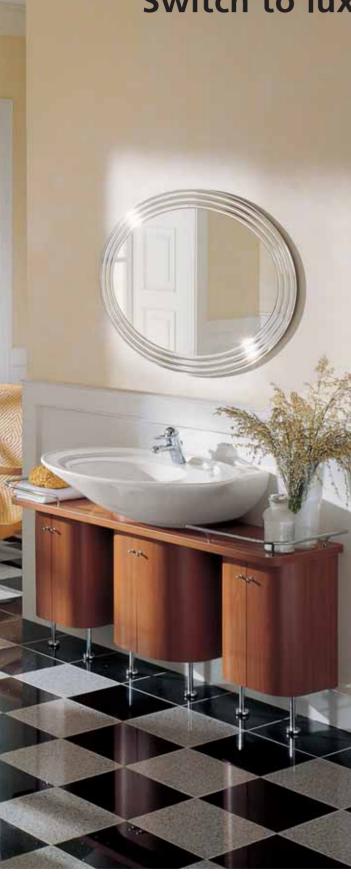

# Cresta Switch to luxury.

Creating a spacious, extravagant look is simplicity itself with Cresta. This luxurious suite includes a wash basin with a distinctive touch of flare.

**Cresta**Wall hung wash basin with semi pedestal.

#### Cresta K0588

55x53cm Wall hung wash basin,

central tap hole punched, 2 semi pre-punched outer tap holes

#### Cresta K0589

65x62cm Wall hung wash basin,

central tap hole punched, 2 semi pre-punched outer tap holes

#### Cresta K0590

75x62cm

Wall hung wash basin, central tap hole punched,

2 semi pre-punched outer tap holes

Wall hung wash basin,

central tap hole punched,

2 semi pre-punched outer tap holes

#### **Cresta** K066301

85x62cm

Wall hung wash basin,

central tap hole punched, 2 semi pre-punched outer tap holes

#### Cresta K0051

Semi pedestal for 55cm, 65cm, 75cm, 85cm & 100cm

100x62cm

Wall mounted WC bowl with horizontal outlet, with seat & cover