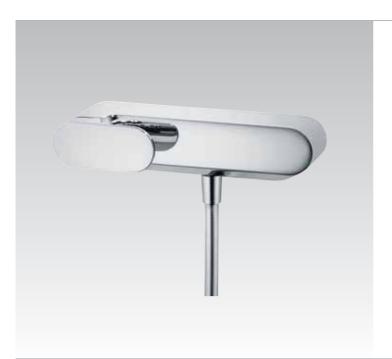

Belvedere T816201

210x110cm

Built-in Whirlpool massage with satin chrome/chrome fittings

**Belvedere** A2442AA Single lever shower mixer chrome/chrome

**Belvedere** A2442LW White/gold

**Belvedere** A2442LS Chrome/gold