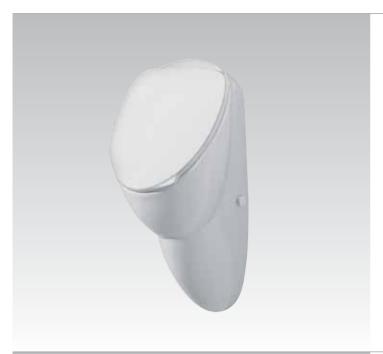

# San Remo R3813

32x35x62cm

Urinal siphonic back inlet with supplied horizontal outlet

#### San Remo R3811

62x32cm

Urinal siphonic action top inlet

# San Remo R3810

35x35x62cm

Urinal siphonic action concealed back inlet