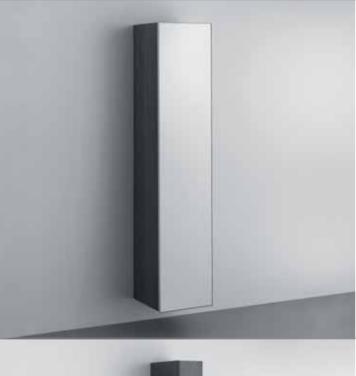

**Small+**Corner shower tray with laminated standing base and shower enclosure complete with two side panels and curved front door.

**Small+**Wash basin on wall hung cabinet with door and two side open units.
Column shelved unit with drawer floor unit compliments the bathroom.