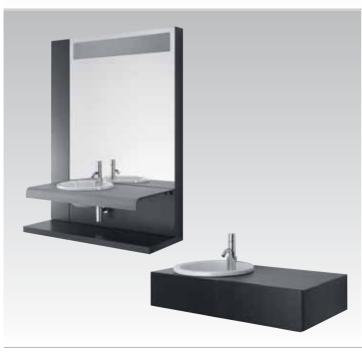

**Small+**Corner shower tray with laminated standing base and shower enclosure complete with two side panels and curved front door.

**Small+**Wash basin on wall hung cabinet with door and two side open units.
Column shelved unit with drawer floor unit compliments the bathroom.