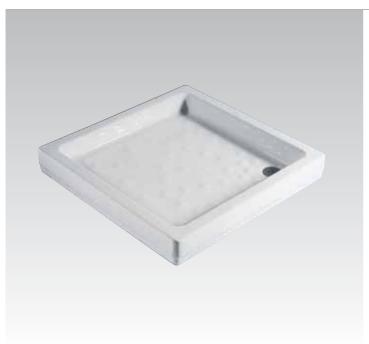

\* From March '07 to be replaced by K5062

**Moments** K618301 90x90cm Corner acrylic shower tray

**Moments** K618201 90x90cm Square acrylic shower tray