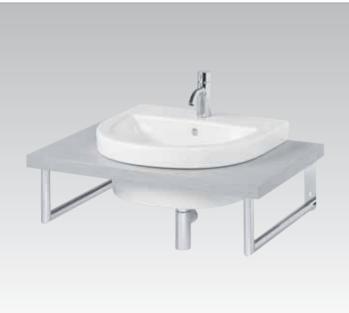

**Sadler** Floor standing bowl and bidet with chromed accessories and integrated mixer.

**Sadler** Wash basin, cabinet furniture and chromed accessories.

**Sadler** Countertop wash basin with mixer and wall standing wardrobe.