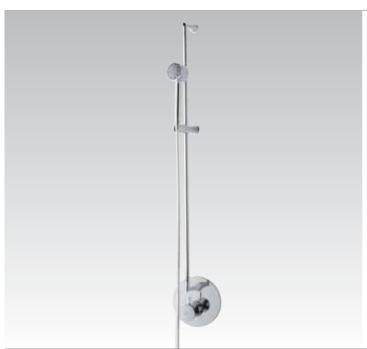

# Cresta Switch to luxury.

Creating a spacious, extravagant look is simplicity itself with Cresta. This luxurious suite includes a wash basin with a distinctive touch of flare.

**Cresta**Wall hung wash basin with semi pedestal.