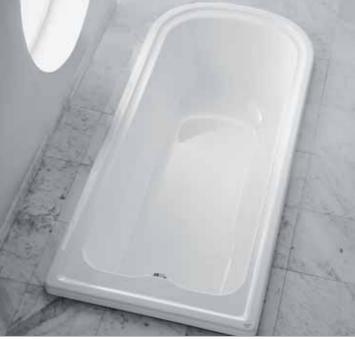

#### Belvedere T621701

210x110cr

Built-in acrylic bathtub with integrated waterfall spout and satin chrome/chrome plated fittings

#### Belvedere T613501

210x110cm

Built-in acrylic bathtub with integrated waterfall spout and satin chrome/gold plated fittings

#### Belvedere T622201

180x85cm

Built-in acrylic bathtub with integrated waterfall spout and satin chrome/chrome plated fittings

#### Belvedere T616901

180x85cm

Built-in acrylic bathtub with integrated waterfall spout and satin chrome/gold plated fittings

**Belvedere** T816101 210x110cm

Built-in Whirlpool massage with satin chrome/gold fittings