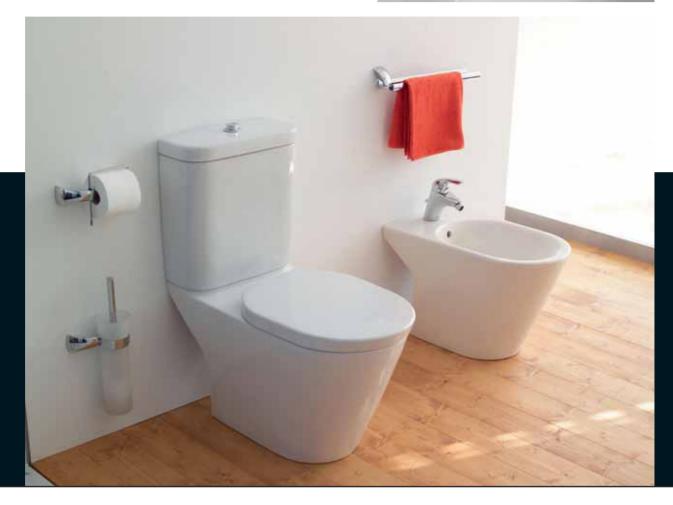

**Cantica** Independent square basin with wall mounted WC bowl and bidet.

**Cantica**Wall hung basin on cabinet furniture supplemented with wall hung cabinet with door.

**Cantica**Wall hung wash basin on cabinet furniture.

**Cantica**Wall mounted WC bowl and bidet.

Cantica T0877 70x50cm

Wash basin, central tap hole punched

Cantica T0745

93x54cm

Wash basin, central tap hole punched

Cantica T0956

60x45cm