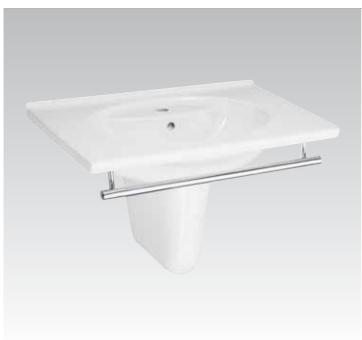

**Belvedere**Pedestal wash basin and countertop wash basin with integrated waterfall spout fitting.

#### Belvedere T0789

80x60cm

Wash basin complete with integrated fittings and fixing set. Chrome satin/gold fittings

#### Belvedere T0779

80x60cm

Wash basin complete with integrated fittings and fixing set. Chrome satin/chrome fittings

#### Belvedere T0790

80x60cm

Wash basin complete with integrated fittings and fixing set. White/gold fittings