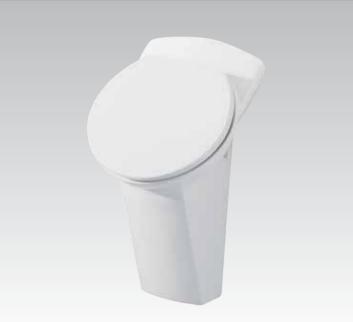

#### Belvedere T5139

Floor standing bidet bowl complete with integrated fittings and enwrapping seat & cover, chrome plated finish of lever and hinges

#### Belvedere T5161

Floor standing bidet bowl complete with integrated fittings and enwrapping seat & cover, gold plated finish of lever and hinges