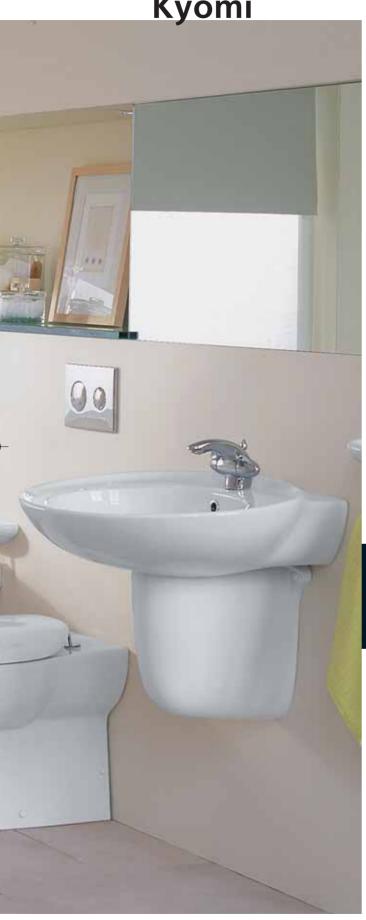

Available in Whirlpool system

Kyomi

Designed by Robin Levien, Royal Designer for Industry. Kyomi has the appearance of being naturally formed by centuries of running water. The hollows and curving lines of the basins, bowls and baths fashion the Kyomi collection.

**Kyomi**Floor standing WC bowl and wash basin with floor standing pedestal.
Bliss shower enclosure with trevi compact built-in thermostatic shower valve.

**Kyomi** Semi countertop basin, back-to-wall WC suite and arc ideal form bathtub.

# **Kyomi** E5100 **65x54cm**

Wash basin, central tap hole punched

**Kyomi** E5090 **59x51cm** 

Wash basin, central tap hole punched

**Kyomi** E5140 Pedestal for E5100 & E5090

## **Kyomi** E5100 **65x54cm**

Wash basin, central tap hole punched

**Kyomi** E5090 **59x51cm** 

Wash basin, central tap hole punched

**Kyomi** E5150 Semi pedestal for E5100 & E5090