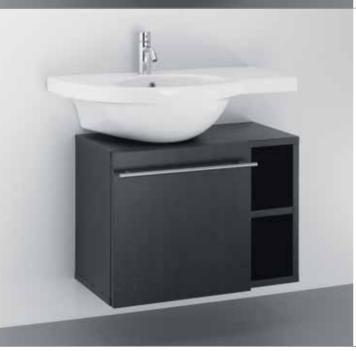

**Cantica** Independent square basin with wall mounted WC bowl and bidet.

**Cantica**Wall hung basin on cabinet furniture supplemented with wall hung cabinet with door.

**Cantica**Wall hung wash basin on cabinet furniture.

**Cantica** K2166 100x43x33cm Cabinet for models: T0745, T0877, T0956, T0957 & T0958

**Cantica** K2167 75x43x33cm Cabinet for models: T0877, T0956, T0957 & T0958

Cantica K2168 50x43x33cm Cabinet for model: T0958

Cantica K2164 100x43x33cm Cabinet open for models: T0745, T0877, T0956, T0957 & T0958

**Cantica** K2165 75x43x33cm Cabinet open for models: T0877, T0956, T0957 & T0958

**Cantica** K2210 40x30x110cm Wall hung cabinet with door