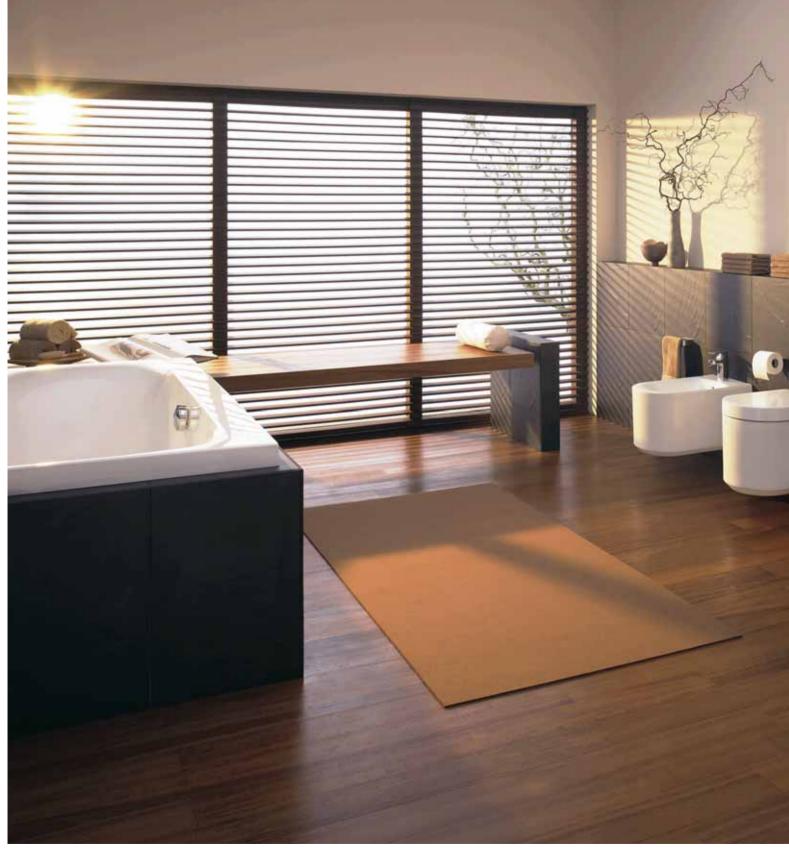

#### Moments

Shower enclosure with soft-edge design, with possibility for right or left side opening, suitably complimented by the elegant chrome shower tap fittings. The radiator, available in many sizes, allows you to assemble a fully integrated bathroom.

Moments
Elegant and contemporary design that will let you display your creative flair. This bathtub, with its illuminated front panel, becomes the focal point of your bathroom. The diffused light setting the perfect atmosphere for unwinding and relaxing.