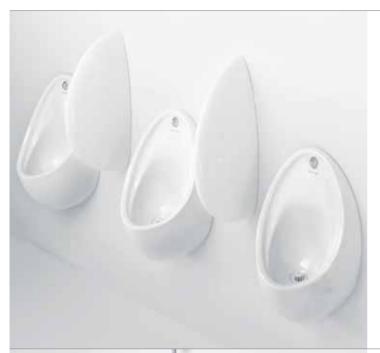

# San Remo R3813

32x35x62cm

Urinal siphonic back inlet with supplied horizontal outlet

#### San Remo R3811

62x32cm

Urinal siphonic action top inlet

# San Remo R3810

35x35x62cm

Urinal siphonic action concealed back inlet