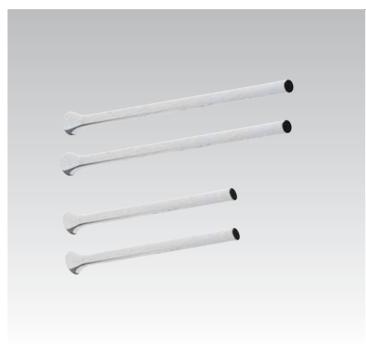

#### Belvedere T0074

Pedestal

#### Belvedere T0069

Semi pedestal

#### Cresta K0051

Semi pedestal for 55cm, 65cm, 75cm, 85cm & 100cm

100x62cm

Wall mounted WC bowl with horizontal outlet, with seat & cover

#### Accent E0530

Pedestal for E2180, E2170, E0270 & E0280

#### Accent E0360

Semi pedestal for E2180, E2170, E0270 & E0280