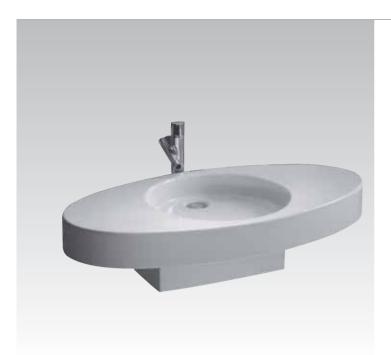

#### Belvedere T0741

70x52,4cm

Countertop wash basin complete with integrated fittings and fixing set. Chrome satin/gold fittings

#### Belvedere T0740

70x52,4cm

Countertop wash basin complete with integrated fittings and fixing set. White/gold fittings

#### **Belvedere** T0731

70x52,4cm

Countertop wash basin complete with integrated fittings and fixing set. Chrome satin/chrome fittings