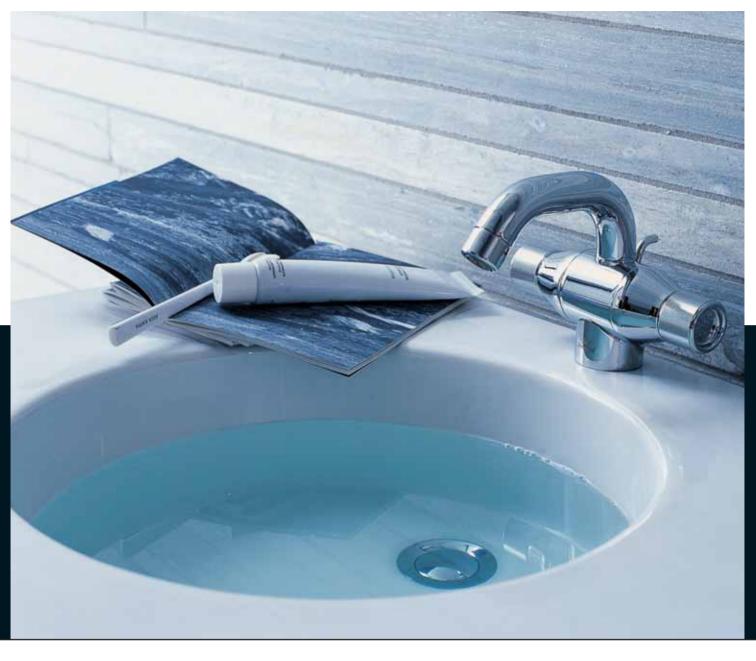

remely delicate and harmonious composition.



The Newson range, also, includes the award winning freestanding island bath and built-in bathtubs, as well as a complete range of mixer and tap fittings designed to compliment the porcelain.



Marc Newson
Wall mounted WC bowl and bidet with Newson dual handle bidet mixer, low spout. Semi pedestal wash basin with Newson dual control basin mixer, high spout, mirror and bathroom accessories.





The Newson collection, created from deep white blocks of porcelain and metalware engineered to the highest standard, reflects the designers stunning aesthetic vision and uncomprimising originality.



Marc Newson Free standing island bathtub.





Marc Newson Wash basin with full standing pedestal and dual handle thermostatic basin mixer, low spout.





**Marc Newson**Detail of integrated chrome plated wash basin mixer with low spout.





Marc Newson Floor standing back-to-wall WC bowl and bidet with dual handle chrome plated mixer with low spout.



#### **Newson** T0857 72x57cm Wash basin, central tap hole punched, 2 semi pre-punched outer tap holes

**Newson** T4029 Floor standing pedestal

**Newson** T4022 Semi pedestal



#### Newson T0856

65x54cm Wash basin, central tap hole punched, 2 semi pre-punched outer tap holes

**Newson** T4029 Floor standing pedestal

**Newson** T4022 Semi pedestal



#### Newson T3100

Floor standing bowl, universal outlet with solid plastic seat & cover

Newson T6281

Seat & cover

Newson T6100

Connector pipe, horizontal outlet

Newson T6041

Connector pipe, vertical outlet



#### Newson T3101

56,5