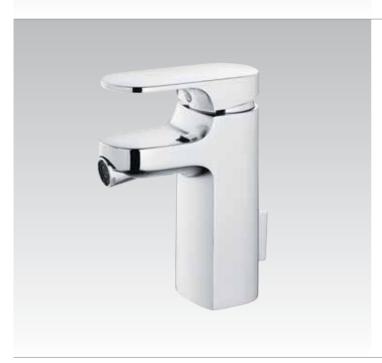

**Belvedere** A1991AA Single lever bath/shower mixer chrome/chrome

**Belvedere** A1991LW White/gold

**Belvedere** A1991LS Chrome/gold