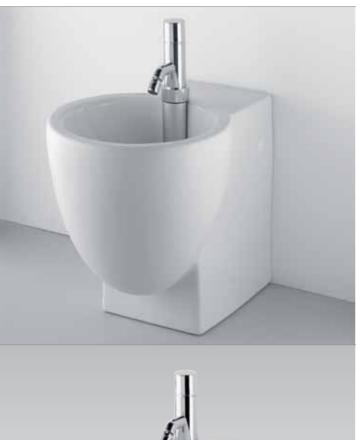

#### Belvedere T5139

Floor standing bidet bowl complete with integrated fittings and enwrapping seat & cover, chrome plated finish of lever and hinges

#### Belvedere T5161

Floor standing bidet bowl complete with integrated fittings and enwrapping seat & cover, gold plated finish of lever and hinges