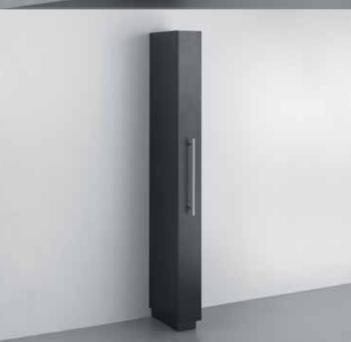

**Small+**Corner shower tray with laminated standing base and shower enclosure complete with two side panels and curved front door.

**Small+**Wash basin on wall hung cabinet with door and two side open units.
Column shelved unit with drawer floor unit compliments the bathroom.