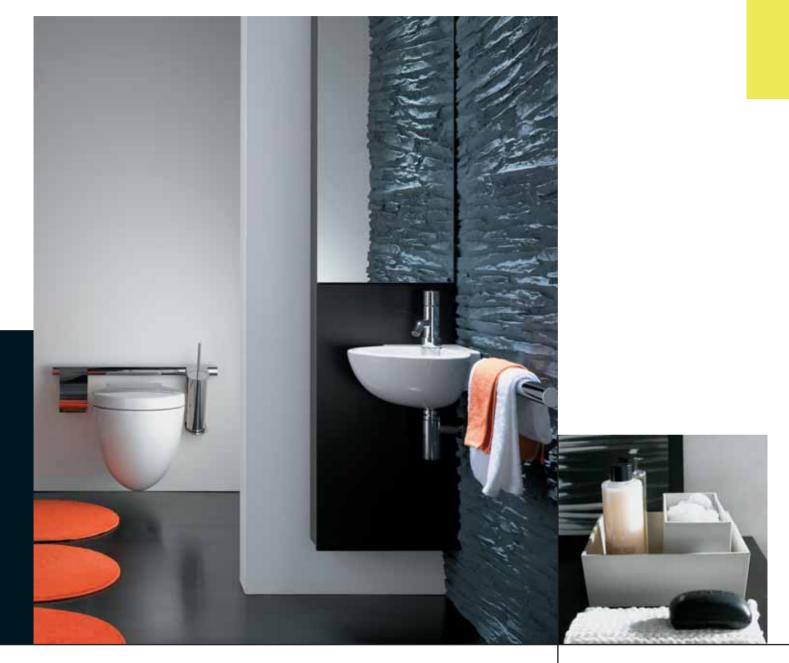

# Cresta Switch to luxury.

Creating a spacious, extravagant look is simplicity itself with Cresta. This luxurious suite includes a wash basin with a distinctive touch of flare.

**Cresta**Wall hung wash basin with semi pedestal.

#### Cresta K0588

55x53cm Wall hung wash basin,

central tap hole punched, 2 semi pre-punched outer tap holes

#### Cresta K0589

65x62cm Wall hung wash basin,

central tap hole punched, 2 semi pre-punched outer tap holes

#### Cresta K0590

75x62cm

Wall hung wash basin, central tap hole punched,

2 semi pre-punched outer tap holes

Wall hung wash basin,

central tap hole punched,

2 semi pre-punched outer tap holes

#### **Cresta** K066301

85x62cm

Wall hung wash basin,

central tap hole punched, 2 semi pre-punched outer tap holes

#### Cresta K0051

Semi pedestal for 55cm, 65cm, 75cm, 85cm & 100cm

100x62cm

Wall mounted WC bowl with horizontal outlet, with seat & cover