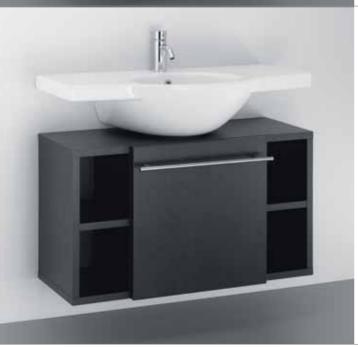

**Small+**Corner shower tray with laminated standing base and shower enclosure complete with two side panels and curved front door.

**Small+**Wash basin on wall hung cabinet with door and two side open units.
Column shelved unit with drawer floor unit compliments the bathroom.

**Small+** Column cabinet with removable drawer and satinated door handle.