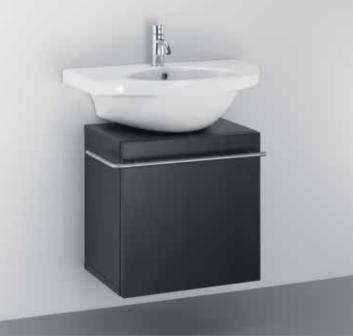

**Cantica** Independent square basin with wall mounted WC bowl and bidet.

**Cantica**Wall hung basin on cabinet furniture supplemented with wall hung cabinet with door.

**Cantica**Wall hung wash basin on cabinet furniture.

**Cantica**Wall mounted WC bowl and bidet.

Cantica T0877 70x50cm

Wash basin, central tap hole punched

Cantica T0745

93x54cm

Wash basin, central tap hole punched

Cantica T0956

60x45cm

Wash basin, central tap hole punched

Cantica T4021

Semi pedestal for T0877, T0745 & T0956

**Cantica** T0957 60x45cm Wall hung wash basin

Cantica T0958 45x45cm Wall hung wash basin

**Cantica** T0843 62x52cm Countertop wash basin