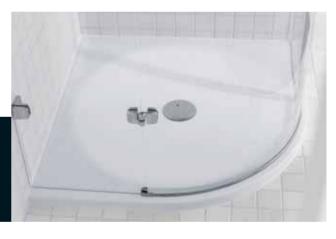

\* From March '07 to be replaced by K5062

**Moments** K618301 90x90cm Corner acrylic shower tray

**Moments** K618201 90x90cm Square acrylic shower tray

### Moments K618101

100x100cm Square acrylic shower tray - soft edge