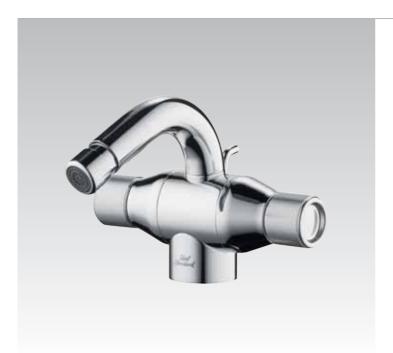

**Belvedere**Pedestal wash basin and countertop wash basin with integrated waterfall spout fitting.

# **Belvedere**

#### Belvedere T0789

80x60cm

Wash basin complete with integrated fittings and fixing set. Chrome satin/gold fittings

#### Belvedere T0779

80x60cm

Wash basin complete with integrated fittings and fixing set. Chrome satin/chrome fittings

#### Belvedere T0790

80x60cm

Wash basin complete with integrated fittings and fixing set. White/gold fittings