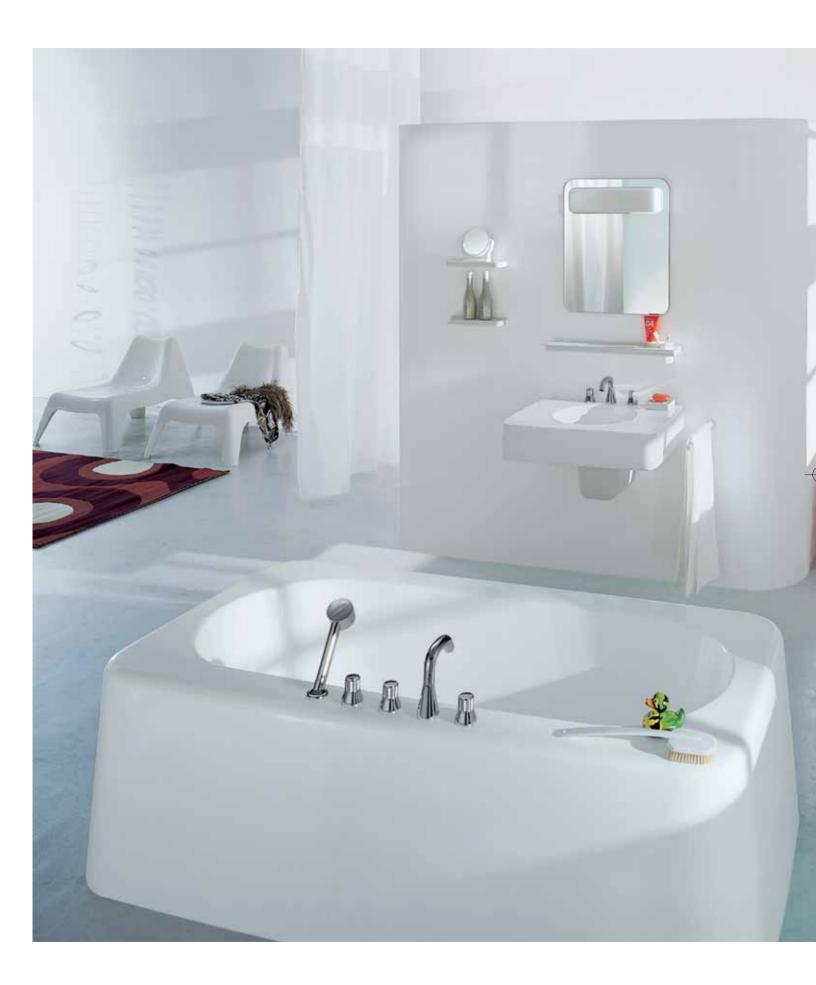

# Moments Your pool of tranquility.

The new Moments range form has been designed for those with a definite sense of style. Conceived by German design studio Artefakt, Moments draws its energy from the contrast between the gently flowing inner forms and the geometrical external shape. The subtle design is characterized by the "soft-edge" rounded edges, which appear in all the "Moments" products.

From wash basins to shower partitions to the elegant chrome fittings, the result is a perfect combination of design and technology: an ultra-modern collection that allows you to assemble a fully integrated bathroom to maximize your comfort and enjoyment.

# **Moments Your temple** of relaxation.

High quality materials, joined with a classic design, helps create a warm pleasing setting. The result?

A haven of tranquillity and relaxation for the body and soul. The wall mounted bidet and WC creates an illusion of space and gives the room an uncluttered look as well as making cleaning, sinfully easy.