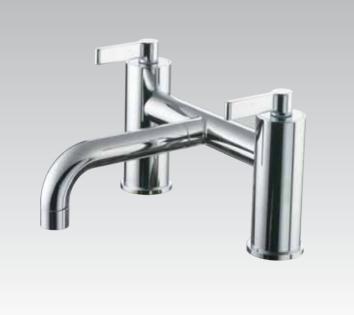

Belvedere T816201

210x110cm

Built-in Whirlpool massage with satin chrome/chrome fittings

**Belvedere** A2442AA Single lever shower mixer chrome/chrome

**Belvedere** A2442LW White/gold

**Belvedere** A2442LS Chrome/gold

**Belvedere** A1991AA Single lever bath/shower mixer chrome/chrome

**Belvedere** A1991LW White/gold

**Belvedere** A1991LS Chrome/gold