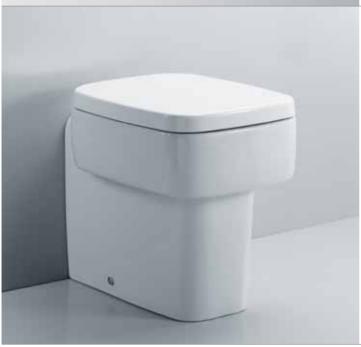

# **Small** T3055

51x37cm

Floor standing bowl, horizontal outlet with seat & cover

# **Small** T3056

51x37cm

Floor standing bowl, horizontal outlet with soft closing seat

#### **Small** T3093

51x37cm

Floor standing bowl, vertical outlet with seat & cover

# **Small** T3094

51x37cm

Floor standing bowl, vertical outlet with soft closing seat