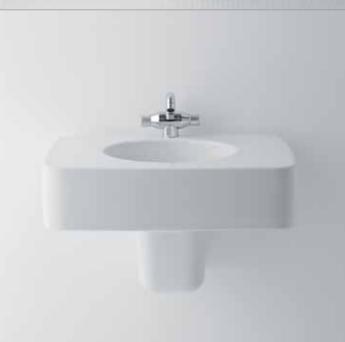

# Cresta Switch to luxury.

Creating a spacious, extravagant look is simplicity itself with Cresta. This luxurious suite includes a wash basin with a distinctive touch of flare.

**Cresta**Wall hung wash basin with semi pedestal.

#### Cresta K0588

55x53cm Wall hung wash basin,

central tap hole punched, 2 semi pre-punched outer tap holes

#### Cresta K0589

65x62cm Wall hung wash basin,

central tap hole punched, 2 semi pre-punched outer tap holes

#### Cresta K0590

75x62cm

Wall hung wash basin, central tap hole punched,

2 semi pre-punched outer tap holes

Wall hung wash basin,

central tap hole punched,

2 semi pre-punched outer tap holes

#### **Cresta** K066301

85x62cm

Wall hung wash basin,

central tap hole punched, 2 semi pre-punched outer tap holes

#### Cresta K0051

Semi pedestal for 55cm, 65cm, 75cm, 85cm & 100cm

100x62cm

Wall mounted WC bowl with horizontal outlet, with seat & cover