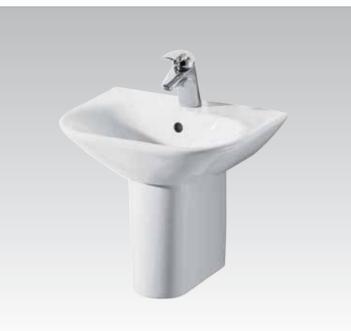

**Belvedere**Pedestal wash basin and countertop wash basin with integrated waterfall spout fitting.

#### Belvedere T0741

70x52,4cm

Countertop wash basin complete with integrated fittings and fixing set. Chrome satin/gold fittings

#### Belvedere T0740

70x52,4cm

Countertop wash basin complete with integrated fittings and fixing set. White/gold fittings

#### **Belvedere** T0731

70x52,4cm

Countertop wash basin complete with integrated fittings and fixing set. Chrome satin/chrome fittings