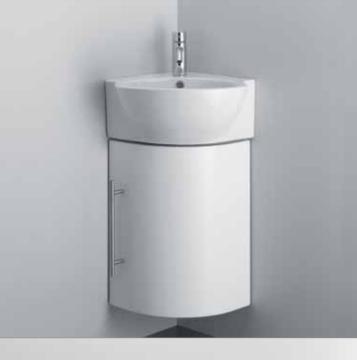

**Small** N9757 Wash basin siphon

**Small** T0117 Corner basin 34cm

**Small** N9757 Wash basin siphon