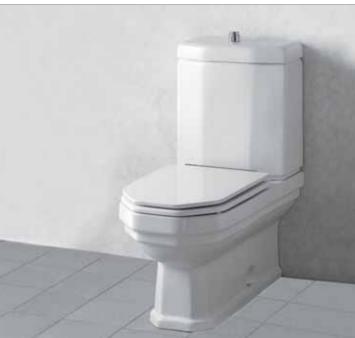

#### Belvedere T3424

Floor standing one piece WC bowl complete with cistern and seat & cover, universal outlet, chrome plated finish of push button and hinges

#### Belvedere T3386

Floor standing one piece WC bowl complete with cistern and seat & cover, universal outlet, gold finish of push button and hinges