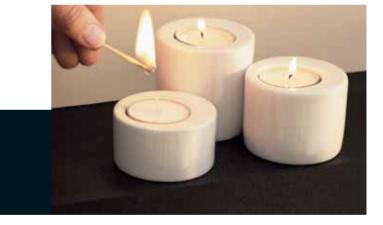

#### Moments

Shower enclosure with soft-edge design, with possibility for right or left side opening, suitably complimented by the elegant chrome shower tap fittings. The radiator, available in many sizes, allows you to assemble a fully integrated bathroom.