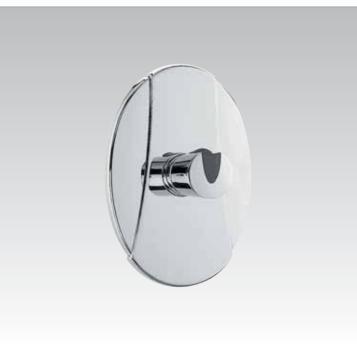

Belvedere T816201

210x110cm

Built-in Whirlpool massage with satin chrome/chrome fittings

**Belvedere** A2442AA Single lever shower mixer chrome/chrome

**Belvedere** A2442LW White/gold

**Belvedere** A2442LS Chrome/gold

**Belvedere** A1991AA Single lever bath/shower mixer chrome/chrome

**Belvedere** A1991LW White/gold

**Belvedere** A1991LS Chrome/gold