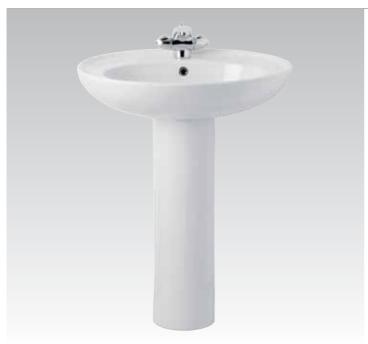

**Belvedere**Pedestal wash basin and countertop wash basin with integrated waterfall spout fitting.

#### Belvedere T0074

Pedestal