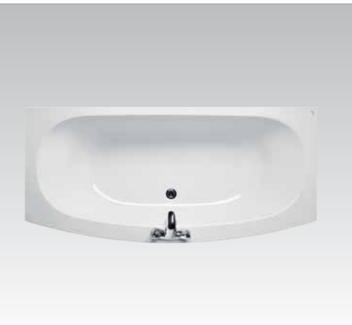

# **Avance Inspired from the geometry** of the circle.

Avance range, designed by Wolfgang Deisig, comprises an ingenious concept for the bathroom.

Avance blends curves and soft lines in this attractively simple design.

**Avance** Floor standing close coupled WC bowl with wash basin and semi pedestal.

**Avance**Wash basin central tap hole punched with semi pedestal, mirror and bathroom accessories.

**Avance** K0635 50x39,5x18,5cm Wash basin, central tap hole punched

**Avance** K0057 Semi pedestal

Avance K0633

70x53,5cm

Wash basin, central tap hole punched, 2 semi pre-punched outer tap holes

**Avance** K0058 Floor pedestal

**Avance** K0056 Large semi pedestal

Avance G0585

85x56cm

Wash basin, central tap hole punched, 2 semi pre-punched outer tap holes

**Avance** K0058 Floor pedestal

**Avance** K0056

Large semi pedestal

**Avance** G0501

Floor standing close coupled WC bowl, horizontal outlet