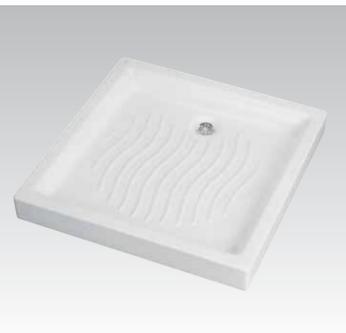

\* From March '07 to be replaced by K5062

**Moments** K618301 90x90cm Corner acrylic shower tray

**Moments** K618201 90x90cm Square acrylic shower tray

### Moments K618101

100x100cm Square acrylic shower tray - soft edge