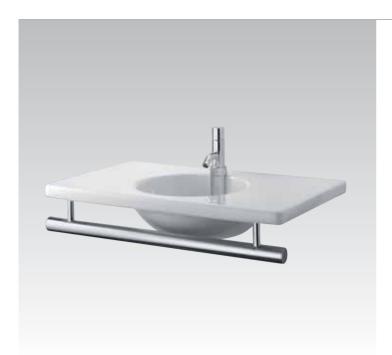

**Belvedere**Pedestal wash basin and countertop wash basin with integrated waterfall spout fitting.

#### Belvedere T0789

80x60cm

Wash basin complete with integrated fittings and fixing set. Chrome satin/gold fittings

#### Belvedere T0779

80x60cm

Wash basin complete with integrated fittings and fixing set. Chrome satin/chrome fittings

#### Belvedere T0790

80x60cm

Wash basin complete with integrated fittings and fixing set. White/gold fittings