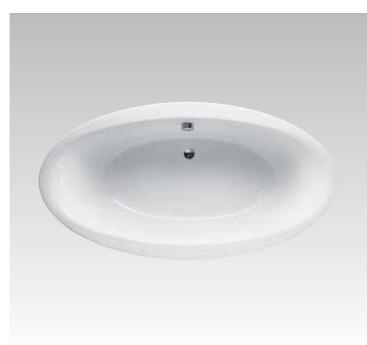

#### San Remo R2228

180x80cm

Acrylic bathtub, no tap hole punched. Available in Whirlpool system

# San Remo R2229

160x75cm

Acrylic bathtub, no tap hole punched. Available in Whirlpool system

#### San Remo R2231

170x70cm

Acrylic bathtub, no tap hole punched. Available in Whirlpool system

# San Remo R2100

170x75cm

Acrylic bathtub, no tap hole punched. Available in Whirlpool system