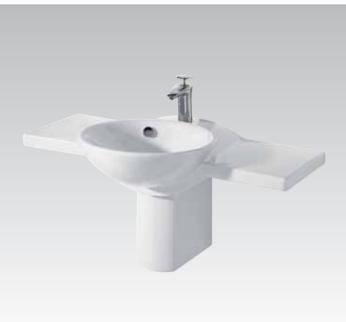

# **Avance Inspired from the geometry** of the circle.

Avance range, designed by Wolfgang Deisig, comprises an ingenious concept for the bathroom.

Avance blends curves and soft lines in this attractively simple design.

**Avance** Floor standing close coupled WC bowl with wash basin and semi pedestal.

**Avance**Wash basin central tap hole punched with semi pedestal, mirror and bathroom accessories.

**Avance** K0635 50x39,5x18,5cm Wash basin, central tap hole punched

**Avance** K0057 Semi pedestal

Avance K0633

70x53,5cm

Wash basin, central tap hole punched, 2 semi pre-punched outer tap holes

**Avance** K0058 Floor pedestal

**Avance** K0056 Large semi pedestal

Avance G0585

85x56cm

Wash basin, central tap hole punched, 2 semi pre-punched outer tap holes

**Avance** K0058 Floor pedestal

**Avance** K0056

Large semi pedestal

**Avance** G0501

Floor standing close coupled WC bowl, horizontal outlet