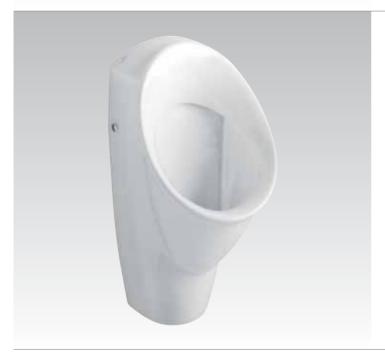

# San Remo R3813

32x35x62cm

Urinal siphonic back inlet with supplied horizontal outlet

#### San Remo R3811

62x32cm

Urinal siphonic action top inlet

# San Remo R3810

35x35x62cm

Urinal siphonic action concealed back inlet