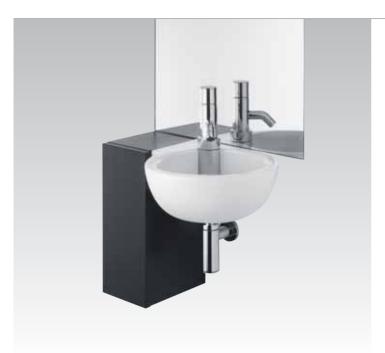

**Belvedere**Pedestal wash basin and countertop wash basin with integrated waterfall spout fitting.