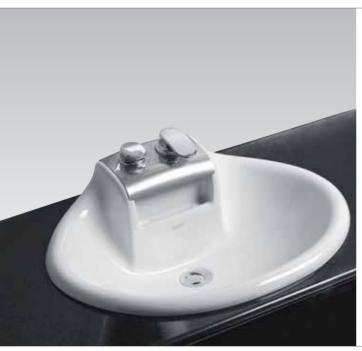

**Belvedere**Pedestal wash basin and countertop wash basin with integrated waterfall spout fitting.

#### Belvedere T0789

80x60cm

Wash basin complete with integrated fittings and fixing set. Chrome satin/gold fittings