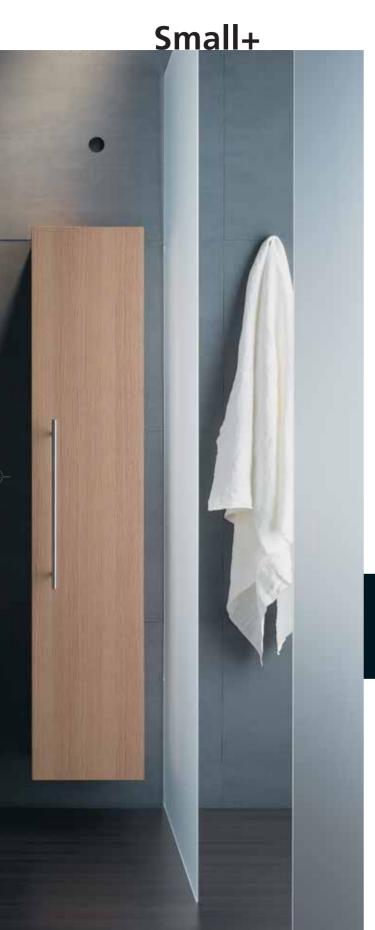

Ideal Standard

Designing small pieces whilst retaining style and function is a great challenge for Ideal Standard. In this regard, the intelligent Small+ solution stands out as proof that although small in size, it retains all the flair and features expected of larger pieces. The designer, Franco Bertoli, finds inspiration in small places and by bringing excellent materials and original forms together, he manages to make them seem spacious!

**Small+**Corner shower tray with laminated standing base and shower enclosure complete with two side panels and curved front door.

**Small+**Wash basin on wall hung cabinet with door and two side open units.
Column shelved unit with drawer floor unit compliments the bathroom.

**Small+** Column cabinet with removable drawer and satinated door handle.