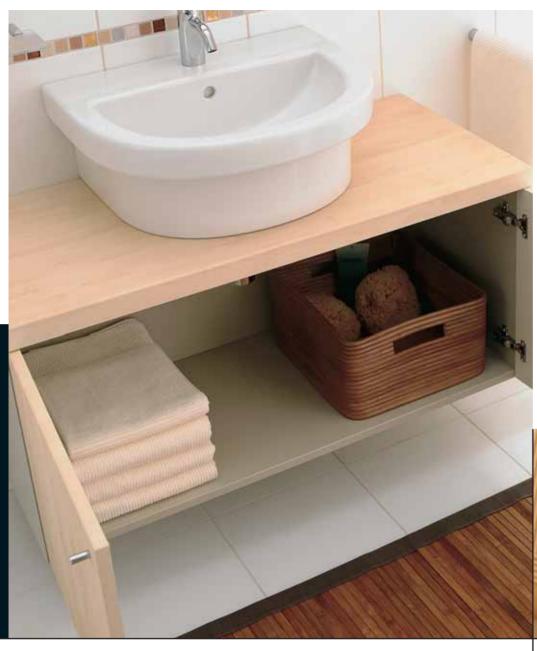

**Belvedere**Pedestal wash basin and countertop wash basin with integrated waterfall spout fitting.

#### Belvedere T0789

80x60cm

Wash basin complete with integrated fittings and fixing set. Chrome satin/gold fittings

#### Belvedere T0779

80x60cm

Wash basin complete with integrated fittings and fixing set. Chrome satin/chrome fittings

#### Belvedere T0790

80x60cm

Wash basin complete with integrated fittings and fixing set. White/gold fittings