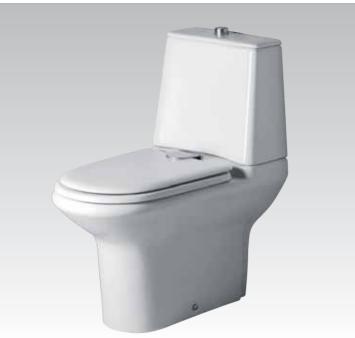

#### Belvedere T3424

Floor standing one piece WC bowl complete with cistern and seat & cover, universal outlet, chrome plated finish of push button and hinges

#### Belvedere T3386

Floor standing one piece WC bowl complete with cistern and seat & cover, universal outlet, gold finish of push button and hinges