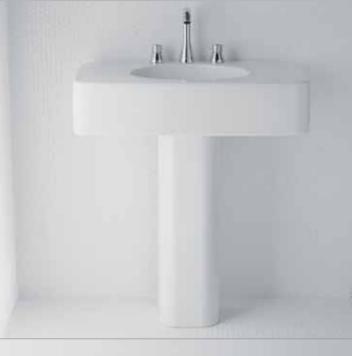

**Belvedere**Pedestal wash basin and countertop wash basin with integrated waterfall spout fitting.

# **Belvedere**

#### Belvedere T0789

80x60cm

Wash basin complete with integrated fittings and fixing set. Chrome satin/gold fittings

#### Belvedere T0779

80x60cm

Wash basin complete with integrated fittings and fixing set. Chrome satin/chrome fittings

#### Belvedere T0790

80x60cm

Wash basin complete with integrated fittings and fixing set. White/gold fittings

#### Belvedere T0074

Pedestal