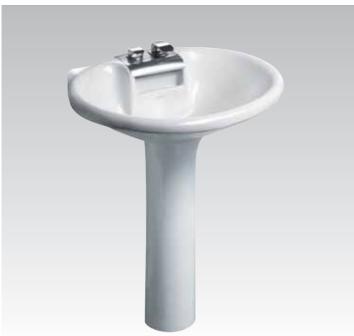

**Belvedere**Pedestal wash basin and countertop wash basin with integrated waterfall spout fitting.

#### Belvedere T0789

80x60cm

Wash basin complete with integrated fittings and fixing set. Chrome satin/gold fittings

#### Belvedere T0779

80x60cm

Wash basin complete with integrated fittings and fixing set. Chrome satin/chrome fittings

#### Belvedere T0790

80x60cm

Wash basin complete with integrated fittings and fixing set. White/gold fittings

#### Belvedere T0074

Pedestal