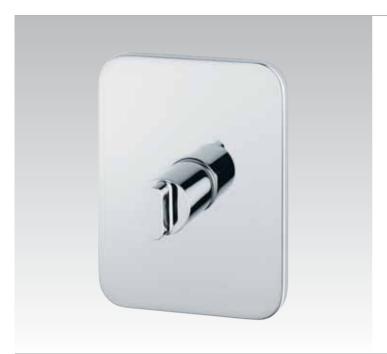

**Moments** A3911 Built-in manual shower valve. No shower kit

**Moments** A3914 Single lever exposed wall bath & shower mixer (no shower kit). Chrome lever, spout length 91-204mm

**Moments** A3915 Built-in wall bath & shower mixer. No spout or shower kit