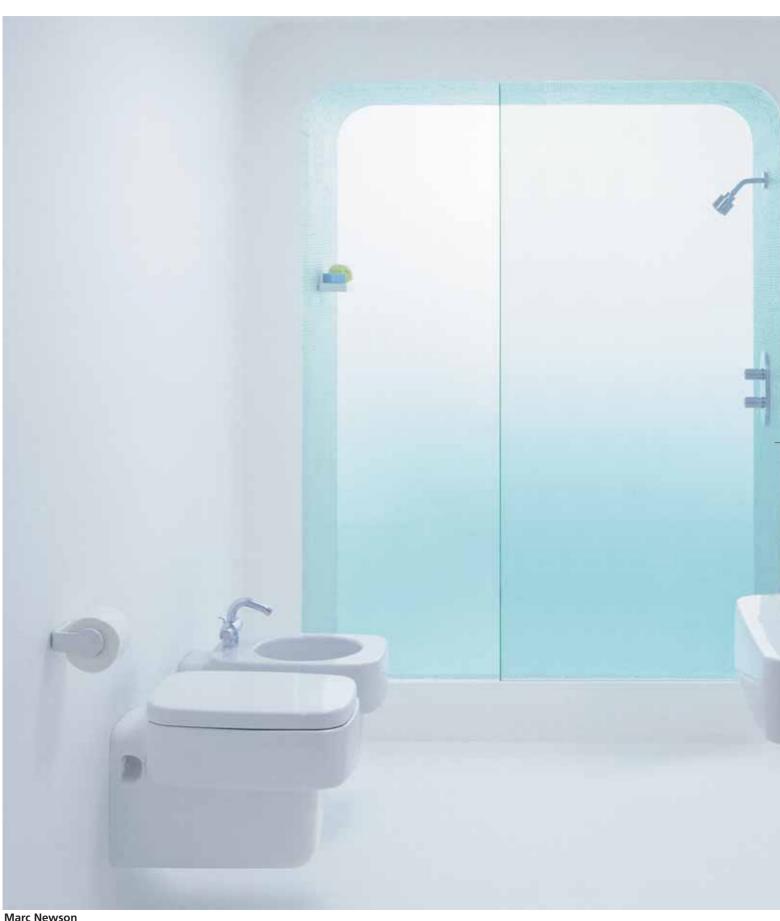

# Newson Imposing size with smoothly rounded edges.

This bathroom series, by internationally acclaimed designer Marc Newson, will capture those who enjoy original and innovative designs. Its forms reflect Newson's origins as a sculptor. All these vitreous china products have imposing dimensions, yet their soft rounded edges create an extremely delicate and harmonious composition.

The Newson range, also, includes the award winning freestanding island bath and built-in bathtubs, as well as a complete range of mixer and tap fittings designed to compliment the porcelain.

Marc Newson
Wall mounted WC bowl and bidet with Newson dual handle bidet mixer, low spout. Semi pedestal wash basin with Newson dual control basin mixer, high spout, mirror and bathroom accessories.

The Newson collection, created from deep white blocks of porcelain and metalware engineered to the highest standard, reflects the designers stunning aesthetic vision and uncomprimising originality.

Marc Newson Free standing island bathtub.

Marc Newson Wash basin with full standing pedestal and dual handle thermostatic basin mixer, low spout.

**Marc Newson**Detail of integrated chrome plated wash basin mixer with low spout.

Marc Newson Floor standing back-to-wall WC bowl and bidet with dual handle chrome plated mixer with low spout.