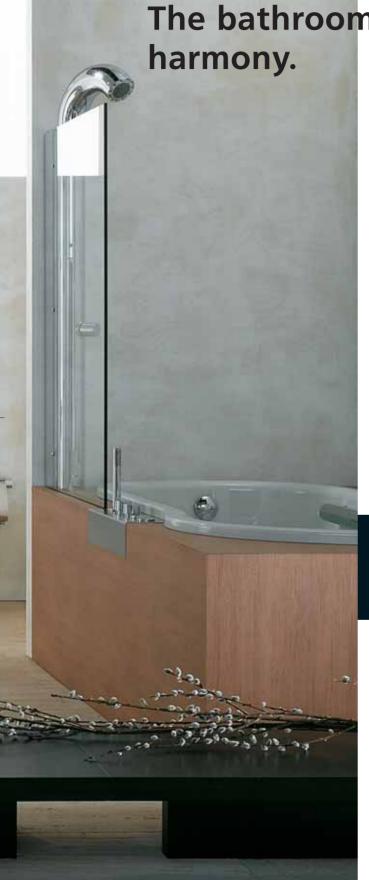

# Sadler Wall mounted WC bowl and bidet complete with chromed accessories. Hydro massage bathtub with rain jet system, wall spout and given shower.

Ideal Standard

# Sadler The bathroom is performed with

Sadler line is characterized by its perfect combination between technology and aesthetics, materials and spaces, functionality and design. In Sadler each element harmonizes itself perfectly with the other to create an ideal environment for the body and the spirit. So, for example, the Whirlpool tub, with special water jets positioned on chrome bars completes itself with the integrated mixers, and the set of accessories with furniture and lamps. It is with this ambition that Ideal Standard works with the most important designers like Marc Sadler,