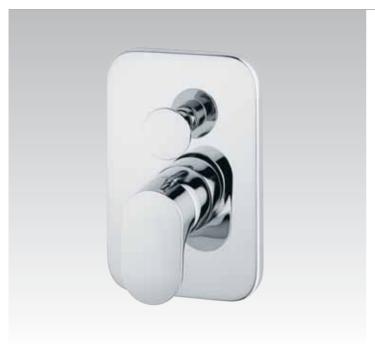

olley



#### **Moments** K6190AA

25,6x44,4x140cm, 15kgs

Wall mounted shower panel with thermostat, shower head, body sprays and handspray assembly -Aluminium profile



#### Moments A3903

Single lever 1 tap hole standard basin mixer with pop up waste. Chrome lever, spout 120mm





Moments A3906 Single lever 1 tap hole handrinse basin mixer with pop up waste. Chrome lever, spout 93mm



**Moments** A3907 3 holes basin mixer, chrome



Moments A3909 Single lever 1 tap hole bidet mixer with pop up waste. Chrome lever, spout 88mm



**Moments** A3910 Single lever exposed manual shower valve. No shower kit



**Moments** A3911 Built-in manual shower valve. No shower kit



**Moments** A3914 Single lever exposed wall bath & shower mixer (no shower kit). Chrome lever, spout length 91-204mm



**Moments** A3915 Built-in wall bath & shower mixer. No spout or shower kit



**Moments** A3920 Moments dual control, deck mount 4 tap hole bath & shower mixer complete with diverter and shower kit. No spout



**Moments** A3924 Built-in control valve - kit 2

**Moments** A3925 Built-in diverter - kit 2



**Moments** A3919 Built-in central thermostat - kit 2



**Moments** A3918 Built-in thermostat with volume control - kit 2



**Moments** N1163AA 155x35cm Mirror

**Moments** N1162AA 50x50cm Mirror



**Moments** N1152AA 90x70cm Mirror with light and shelf

**Moments** N1153AA 75x70cm Mirror with light and shelf



**Moments** N1155AA 65x70cm Mirror with light and shelf



**Moments** N1140 Towel holder 80cm

**Moments** N1141 Towel holder 60cm

**Moments** N1142 Towel holder 30cm