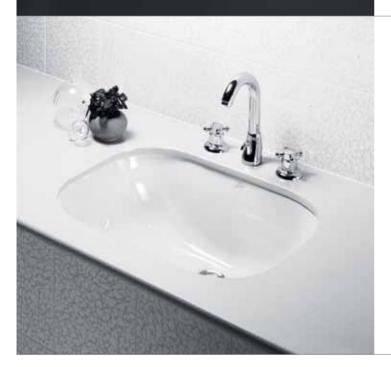

#### Belvedere T0789

80x60cm

Wash basin complete with integrated fittings and fixing set. Chrome satin/gold fittings

#### Belvedere T0779

80x60cm

Wash basin complete with integrated fittings and fixing set. Chrome satin/chrome fittings

#### Belvedere T0790

80x60cm

Wash basin complete with integrated fittings and fixing set. White/gold fittings

#### Belvedere T0741

70x52,4cm

Countertop wash basin complete with integrated fittings and fixing set. Chrome satin/gold fittings

#### Belvedere T0740

70x52,4cm

Countertop wash basin complete with integrated fittings and fixing set. White/gold fittings

#### **Belvedere** T0731

70x52,4cm

Countertop wash basin complete with integrated fittings and fixing set. Chrome satin/chrome fittings