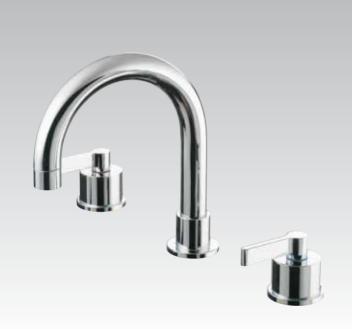

**Moments** A3920 Moments dual control, deck mount 4 tap hole bath & shower mixer complete with diverter and shower kit. No spout

**Moments** A3924 Built-in control valve - kit 2

**Moments** A3925 Built-in diverter - kit 2