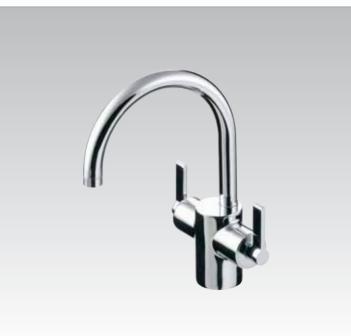

#### Newson E0081

Shower kit chrome

**Newson** N9791AA 1 hole, chrome plated dual handle basin mixer 1/2" with swiveling high rise cast spout suitable for low-pressure installations only

**Newson** N9792AA 3 hole, chrome plated basin mixer 1/2" with swiveling cast low spout suitable for low-pressure installations only