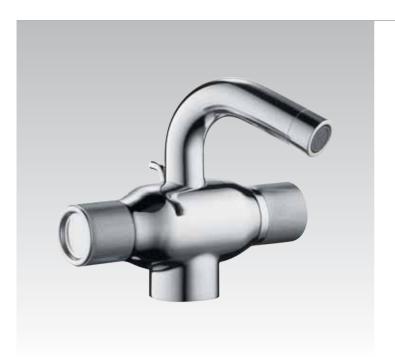

Belvedere T816201

210x110cm

Built-in Whirlpool massage with satin chrome/chrome fittings

**Belvedere** A2442AA Single lever shower mixer chrome/chrome

**Belvedere** A2442LW White/gold

**Belvedere** A2442LS Chrome/gold

**Belvedere** A1991AA Single lever bath/shower mixer chrome/chrome

**Belvedere** A1991LW White/gold

**Belvedere** A1991LS Chrome/gold