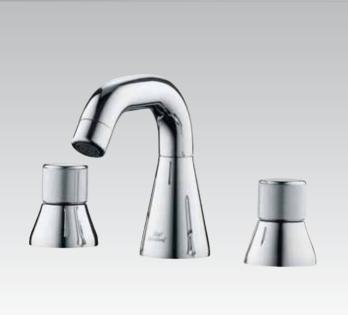

**Classic** Floor standing bidet.

**Classic** Floor standing close coupled bowl with seat & cover.

**Classic** Floor standing WC with seat & cover.

**Classic**Wash basin with full standing pedestal.

**Classic**Counter top basin complimented with gold plated 3 hole dual handle basin mixer.