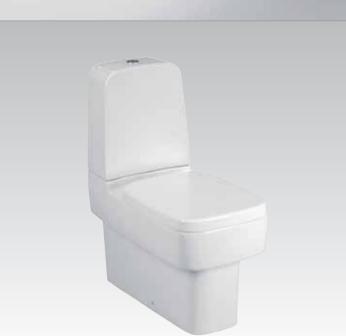

#### Belvedere T3424

Floor standing one piece WC bowl complete with cistern and seat & cover, universal outlet, chrome plated finish of push button and hinges

#### Belvedere T3386

Floor standing one piece WC bowl complete with cistern and seat & cover, universal outlet, gold finish of push button and hinges