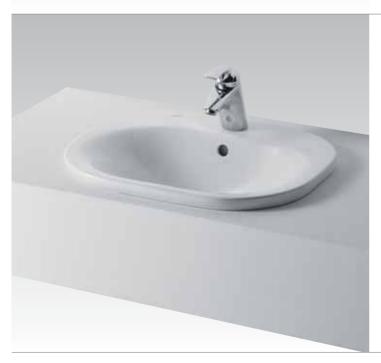

e of accessories.





**Tonic**Wall mounted WC bowl - wash basin with semi pedestal.

**Tonic** Shower tray.



# **Tonic** K0691

75x55cm

Wash basin, central tap hole punched, 2 semi pre-punched outer tap holes

# Tonic K0690

70x54cm

Wash basin, central tap hole punched, 2 semi pre-punched outer tap holes

# Tonic K0689

65x52cm

Wash basin, central tap hole punched, 2 semi pre-punched outer tap holes

#### Tonic K0688

60x52cm

Wash basin, central tap hole punched, 2 semi pre-punched outer tap holes

# Tonic K0071

60x52cm

Semi pedestal

## **Tonic** K3311

Full standing pedestal



#### Tonic K0687

55x48,5cm

Wash basin, central tap hole punched

# Tonic K0686

50x38cm

Hand wash basin, central tap hole punched

# Tonic K0072

Semi pedestal

# Tonic K3311

Full standing pedestal



# Tonic K0699

55x46,5cm

Over countertop wash basin, 1 central tap hole punched



**Tonic** K0701 60x49cm Semi countertop basin, central tap hole punched



**Tonic** K0707 100x55cm Wash basin, 2 tap holes punched

**Tonic** K3311 Full standing pedestal



**Tonic** K0700 100x55cm Wash basin, 1 tap hole punched

**Tonic** K0071 Semi pedestal

**Tonic** K3311 Full standing pedestal



# **Tonic** K3104

Floor standing close coupled WC bowl, horizontal outlet with seat & cover

# **Tonic** K3103

Floor standing close coupled WC bowl, vertical outlet with seat & cover

# **Tonic** K4035

Push button, dual flash cistern with bottom inlet

# **Tonic** K4047

Solid plastic seat & cover with chrome plated hinges



# Tonic K3108

36x54cm

Wall mounted WC bowl with horizontal outlet, with seat