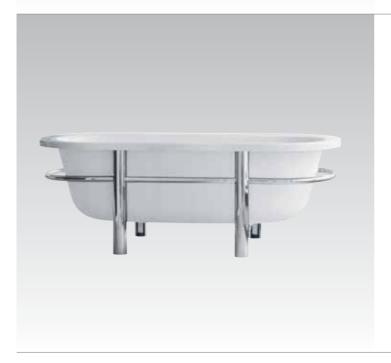

#### Belvedere T621701

210x110cr

Built-in acrylic bathtub with integrated waterfall spout and satin chrome/chrome plated fittings

#### Belvedere T613501

210x110cm

Built-in acrylic bathtub with integrated waterfall spout and satin chrome/gold plated fittings