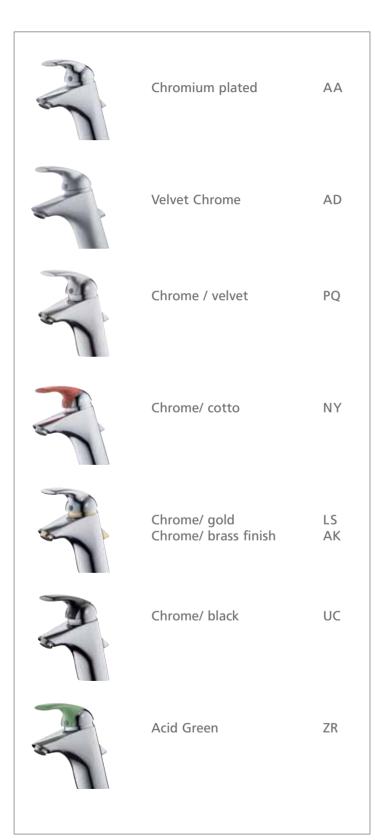

# Sadler T0812

46x46cm

Semi countertop wash basin, round shape, 1 hole complete with integrated chromed mixer and fixing screws