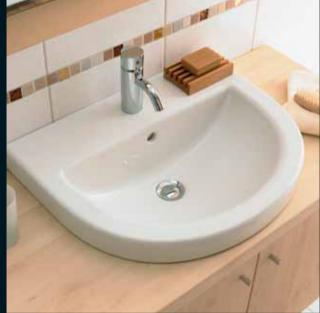

**Belvedere**Pedestal wash basin and countertop wash basin with integrated waterfall spout fitting.

#### Belvedere T0789

80x60cm

Wash basin complete with integrated fittings and fixing set. Chrome satin/gold fittings

#### Belvedere T0779

80x60cm

Wash basin complete with integrated fittings and fixing set. Chrome satin/chrome fittings

#### Belvedere T0790

80x60cm

Wash basin complete with integrated fittings and fixing set. White/gold fittings