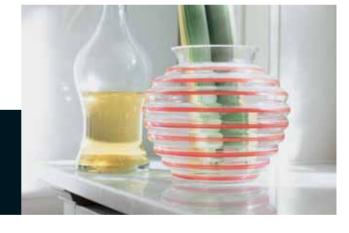

**Belvedere**Pedestal wash basin and countertop wash basin with integrated waterfall spout fitting.

# **Belvedere**

#### Belvedere

Acrylic inset tub designed by architect Axel Enthoven, available in whirlpool massage and standard versions. Feautures an integrated waterfall spout, chrome or gold plated fittings available.