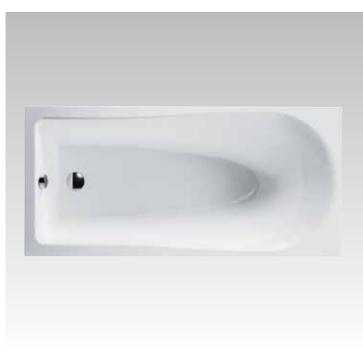

#### San Remo R2228

180x80cm

Acrylic bathtub, no tap hole punched. Available in Whirlpool system

# San Remo R2229

160x75cm

Acrylic bathtub, no tap hole punched. Available in Whirlpool system

#### San Remo R2231

170x70cm

Acrylic bathtub, no tap hole punched. Available in Whirlpool system

# San Remo R2100

170x75cm

Acrylic bathtub, no tap hole punched. Available in Whirlpool system