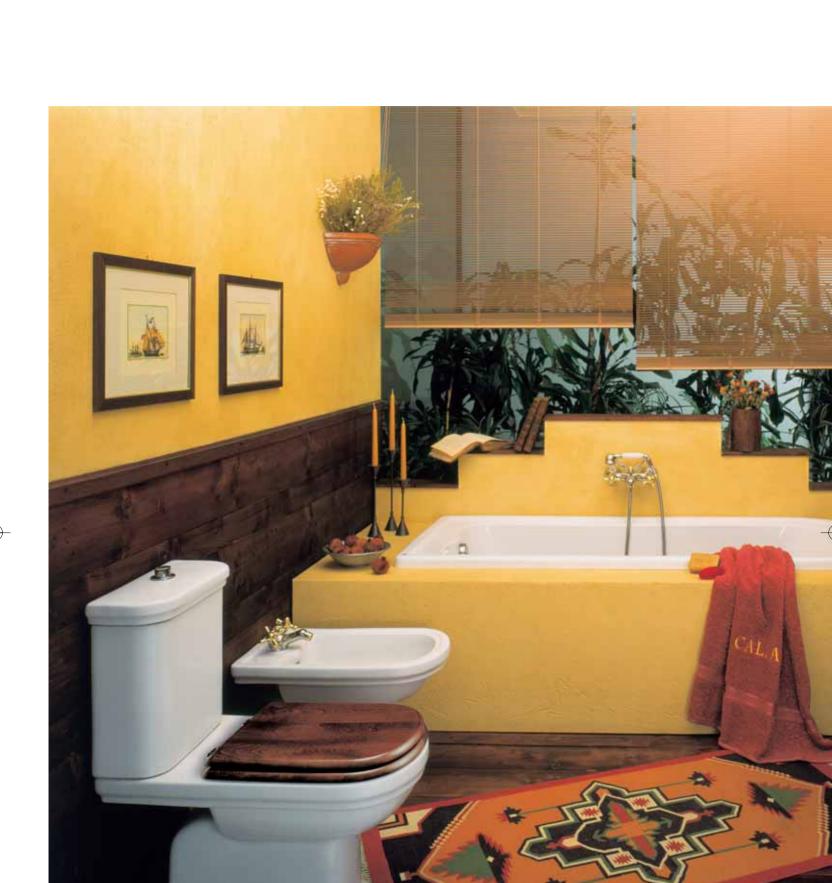

Classic with its taste a little bit retrò, has been designed by Franco Bertoli for those who want to get back in the bathroom the nostalgic taste of classic lines: simple but in the end always contemporary.

**Classic** Floor standing bidet.

**Classic** Floor standing close coupled bowl with seat & cover.

**Classic** Floor standing WC with seat & cover.

**Classic**Wash basin with full standing pedestal.

**Classic**Counter top basin complimented with gold plated 3 hole dual handle basin mixer.

**Classic** T083101 78x59cm

Wash basin, central tap hole punched

Classic T082901

78x59cm

Wash basin, 3 tap hole punched

Classic T008901

Pedestal

Classic T094701