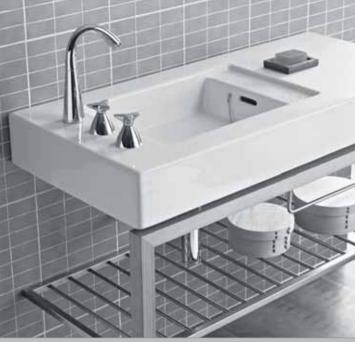

**Cantica** Independent square basin with wall mounted WC bowl and bidet.

**Cantica**Wall hung basin on cabinet furniture supplemented with wall hung cabinet with door.

**Cantica**Wall hung wash basin on cabinet furniture.