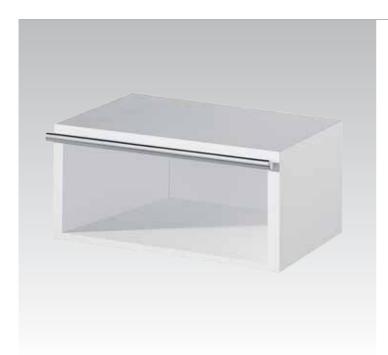

**Cantica** K2166 100x43x33cm Cabinet for models: T0745, T0877, T0956, T0957 & T0958

**Cantica** K2167 75x43x33cm Cabinet for models: T0877, T0956, T0957 & T0958

Cantica K2168 50x43x33cm Cabinet for model: T0958

Cantica K2164 100x43x33cm Cabinet open for models: T0745, T0877, T0956, T0957 & T0958

**Cantica** K2165 75x43x33cm Cabinet open for models: T0877, T0956, T0957 & T0958

**Cantica** K2210 40x30x110cm Wall hung cabinet with door