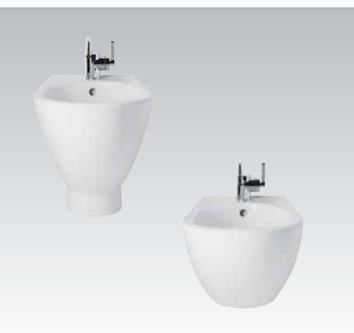

#### Belvedere T5139

Floor standing bidet bowl complete with integrated fittings and enwrapping seat & cover, chrome plated finish of lever and hinges

#### Belvedere T5161

Floor standing bidet bowl complete with integrated fittings and enwrapping seat & cover, gold plated finish of lever and hinges

#### Belvedere T5141

Wall mounted bidet bowl complete with integrated fittings and enwrapping seat & cover, chrome plated finish of lever and hinges

#### Belvedere T5162

Wall mounted bidet bowl complete with integrated fittings and enwrapping seat & cover, gold plated finish of lever and hinges