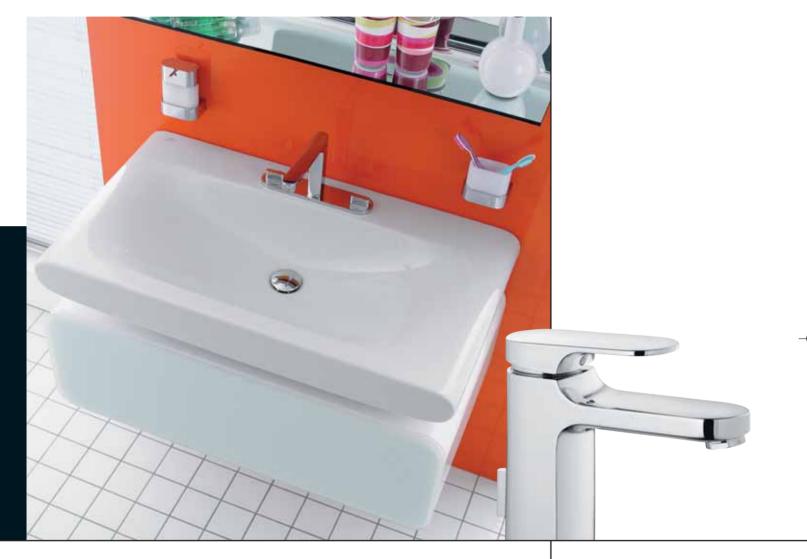

**Belvedere**Pedestal wash basin and countertop wash basin with integrated waterfall spout fitting.

#### Belvedere T0789

80x60cm

Wash basin complete with integrated fittings and fixing set. Chrome satin/gold fittings

#### Belvedere T0779

80x60cm

Wash basin complete with integrated fittings and fixing set. Chrome satin/chrome fittings

#### Belvedere T0790

80x60cm

Wash basin complete with integrated fittings and fixing set. White/gold fittings