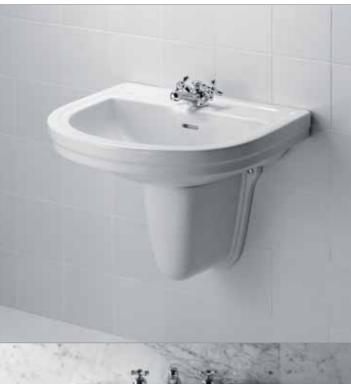

# Cresta Switch to luxury.

Creating a spacious, extravagant look is simplicity itself with Cresta. This luxurious suite includes a wash basin with a distinctive touch of flare.

**Cresta**Wall hung wash basin with semi pedestal.

#### Cresta K0588

55x53cm Wall hung wash basin,

central tap hole punched, 2 semi pre-punched outer tap holes

#### Cresta K0589

65x62cm Wall hung wash basin,

central tap hole punched, 2 semi pre-punched outer tap holes

#### Cresta K0590

75x62cm

Wall hung wash basin, central tap hole punched,

2 semi pre-punched outer tap holes

Wall hung wash basin,

central tap hole punched,

2 semi pre-punched outer tap holes

#### **Cresta** K066301

85x62cm

Wall hung wash basin,

central tap hole punched, 2 semi pre-punched outer tap holes