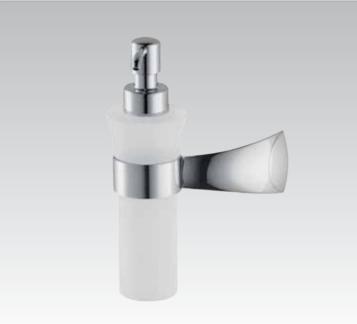

#### Moments

The wash basin, with its concealed overflow, has a pleasant visual harmony thanks to its flowing inner forms. The cupboard beneath replicates its shape, flowing to form one unit. The practical lotion dispenser and glass holder continue the curvaceous design.