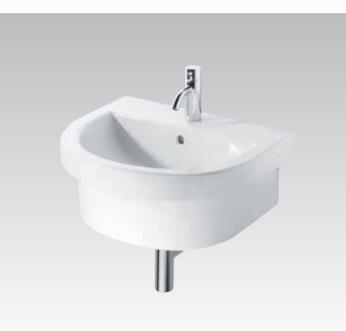

#### Belvedere T0741

70x52,4cm

Countertop wash basin complete with integrated fittings and fixing set. Chrome satin/gold fittings

#### Belvedere T0740

70x52,4cm

Countertop wash basin complete with integrated fittings and fixing set. White/gold fittings

#### **Belvedere** T0731

70x52,4cm

Countertop wash basin complete with integrated fittings and fixing set. Chrome satin/chrome fittings