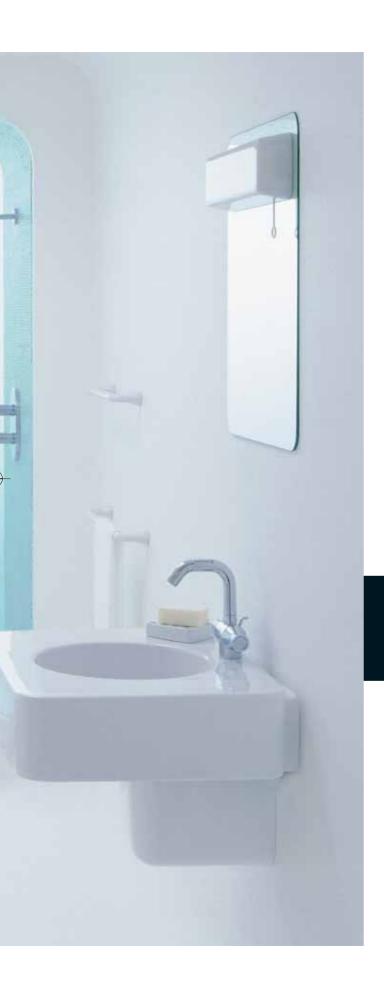

# Newson Imposing size with smoothly rounded edges.

This bathroom series, by internationally acclaimed designer Marc Newson, will capture those who enjoy original and innovative designs. Its forms reflect Newson's origins as a sculptor. All these vitreous china products have imposing dimensions, yet their soft rounded edges create an extremely delicate and harmonious composition.

The Newson range, also, includes the award winning freestanding island bath and built-in bathtubs, as well as a complete range of mixer and tap fittings designed to compliment the porcelain.

Marc Newson
Wall mounted WC bowl and bidet with Newson dual handle bidet mixer, low spout. Semi pedestal wash basin with Newson dual control basin mixer, high spout, mirror and bathroom accessories.

Marc Newson Wash basin with full standing pedestal and dual handle thermostatic basin mixer, low spout.

**Marc Newson**Detail of integrated chrome plated wash basin mixer with low spout.

Marc Newson Floor standing back-to-wall WC bowl and bidet with dual handle chrome plated mixer with low spout.