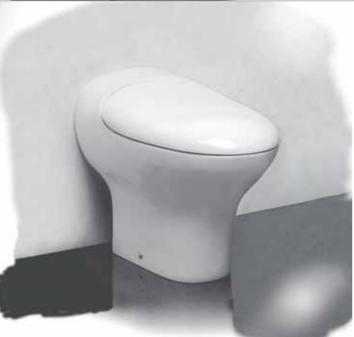

#### **Belvedere** T3401

Floor standing WC bowl complete with enwrapping seat & cover, universal outlet, chrome plated hinges

#### Belvedere T3384

Floor standing WC bowl complete with enwrapping seat & cover, universal outlet, gold plated hinges