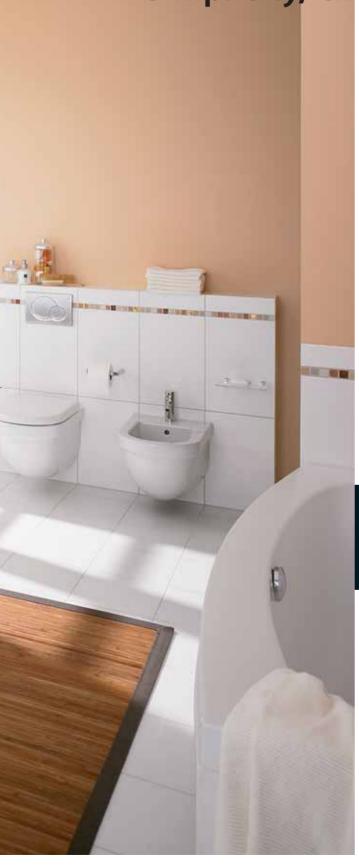

## Newson A4939AA

90cm chrome plated shower rod with flexible metal hose and 3 function handspray with rolling holder