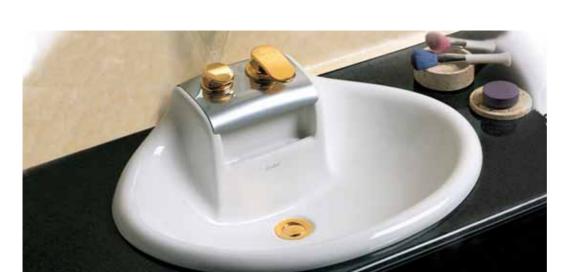

**Belvedere**Pedestal wash basin and countertop wash basin with integrated waterfall spout fitting.

#### Belvedere T0789

80x60cm

Wash basin complete with integrated fittings and fixing set. Chrome satin/gold fittings