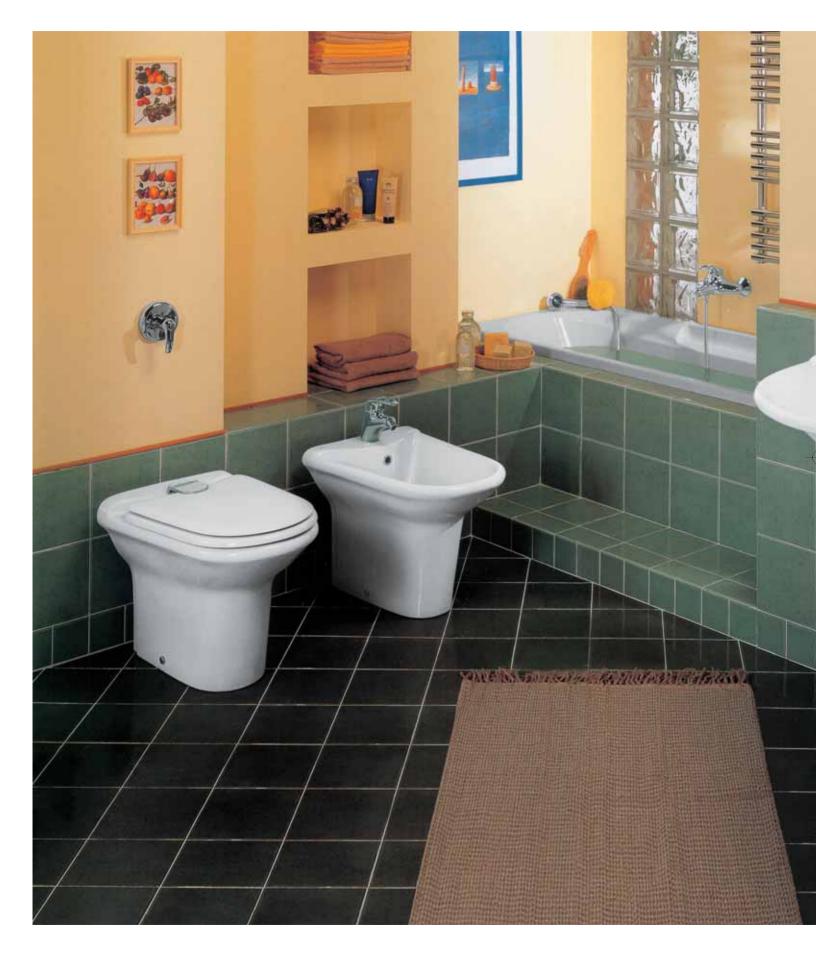

Elegant Calla has timeless appeal. A classic design, with subtle moulded detailing, blends effortlessly into a modern or traditional setting.

Calla Floor standing WC and bidet bowl. Wash basin with full standing pedestal and built-in acrylic bathtub.

**Calla**Wall mounted WC and bidet bowl with wash basin and semi pedestal.

Calla T0817 68x58cm Wash basin, central tap hole punched

Calla T0809 68x58cm Wash basin, 3 tap holes punched

**Calla** T4023 Semi pedestal