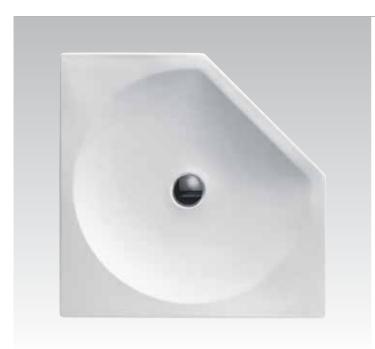

\* From March '07 to be replaced by K5062

**Moments** K618301 90x90cm Corner acrylic shower tray

**Moments** K618201 90x90cm Square acrylic shower tray

### Moments K618101

100x100cm Square acrylic shower tray - soft edge