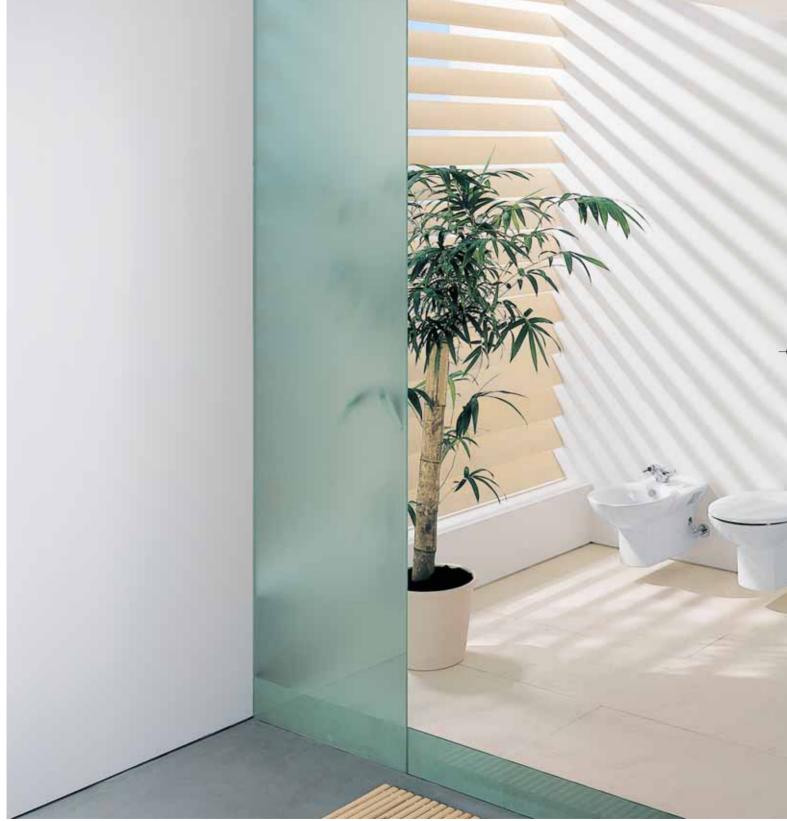

**Belvedere**Pedestal wash basin and countertop wash basin with integrated waterfall spout fitting.

# **Belvedere**

#### Belvedere

Acrylic inset tub designed by architect Axel Enthoven, available in whirlpool massage and standard versions. Feautures an integrated waterfall spout, chrome or gold plated fittings available.