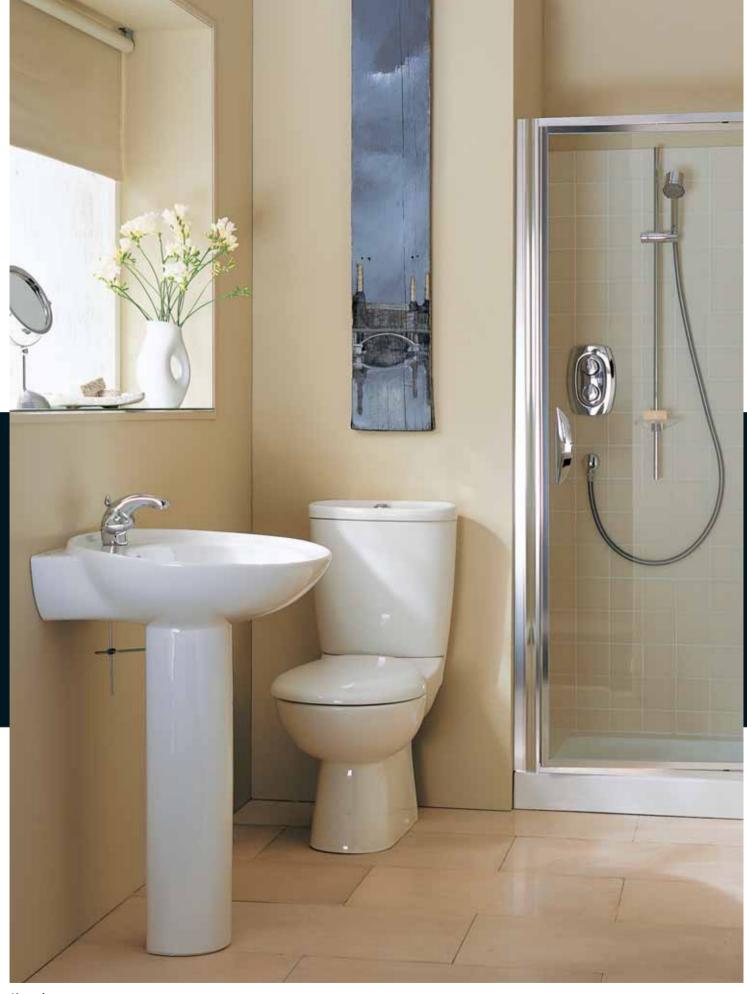

0

#### Kimera C7733

Seat & cover for C3190 with chrome plated hinges



**Kimera** C5290 Floor standing bidet bowl, central tap hole punched for over rim supply fixing screws included



**Kimera** C5190 60,5x37cm Wall mounted bidet bowl, central tap hole punched for over rim supply

**Kimera** C0111 Support brackets



**Kimera** CR797080 170x80cm Acrylic bathtub including a design integrated headrest for extra comfort

Kimera P7000 Side panel

**Kimera** PL7000 Left end panel

**Kimera** PR7000 Right end panel

Available in Whirlpool system







Kyomi



Designed by Robin Levien, Royal Designer for Industry. Kyomi has the appearance of being naturally formed by centuries of running water. The hollows and curving lines of the basins, bowls and baths fashion the Kyomi collection.







**Kyomi**Floor standing WC bowl and wash basin with floor standing pedestal.
Bliss shower enclosure with trevi compact built-in thermostatic shower valve.







**Kyomi** Semi countertop basin, back-to-wall WC suite and arc ideal form bathtub.



# **Kyomi** E5100 **65x54cm**

Wash basin, central tap hole punched

**Kyomi** E5090 **59x51cm** 

Wash basin, central tap hole punched

**Kyomi** E5140 Pedestal for E5100 & E5090



## **Kyomi** E5100 **65x54cm**

Wash basin, central tap hole punched

**Kyomi** E5090 **59x51cm** 

Wash basin, central tap hole punched

**Kyomi** E5150 Semi pedestal for E5100 & E5090



### **Kyomi** E5110 **59,5x49cm**

Semi countertop basin, central tap hole punched



#### Kyomi E5130

45x38,5cm

Handrinse basin, central tap hole punched

#### Kyomi E5160

Se