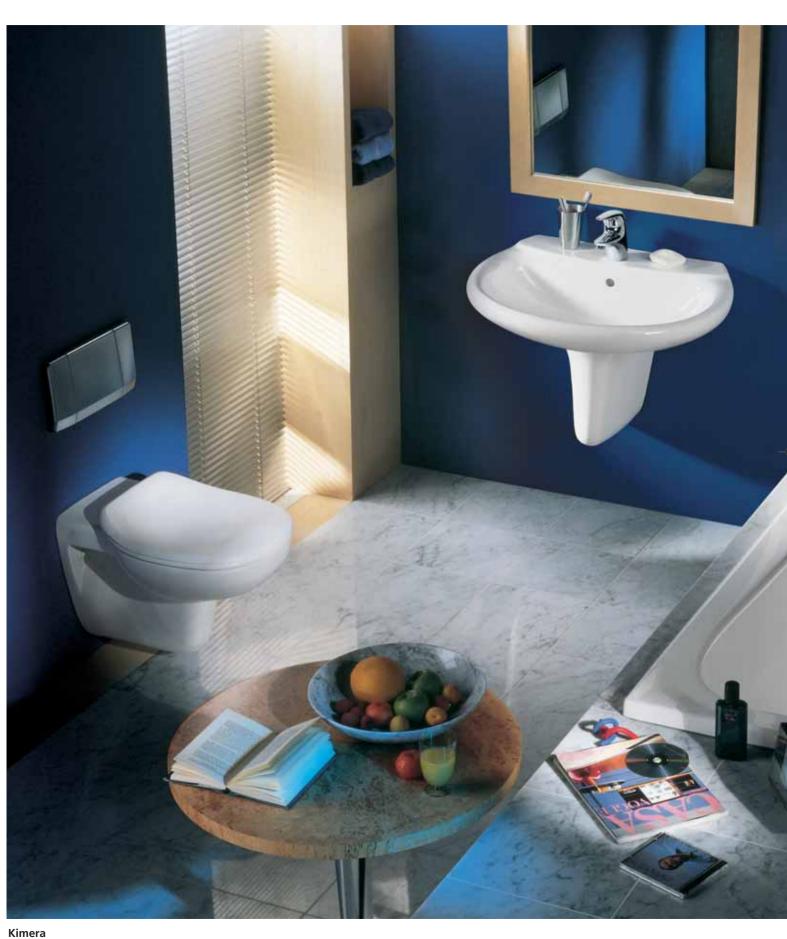

# Alternative proposals to suit all tastes.

Designed by Wolfgang Deisig, the Kimera series is elegant and discreet and provides many alternatives, in floor or wall mounted sanitary ware.

**Kimera** Wall mounted wash basin and WC bowl wih acrylic, modern styled bathtub.

Kimera collection is characterized by its gentle curves and flowing contours, mirroring the human form and providing exceptional comfort. Every aspect of our design centers on comfort as well as modern aesthetics, to coordinate with contemporary living.