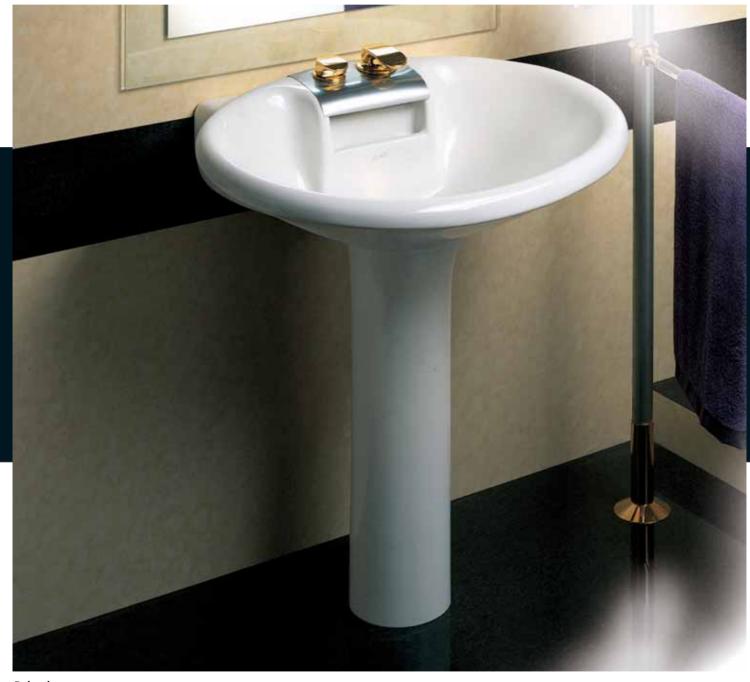

**Belvedere**Pedestal wash basin and countertop wash basin with integrated waterfall spout fitting.

#### Belvedere T0074

Pedestal