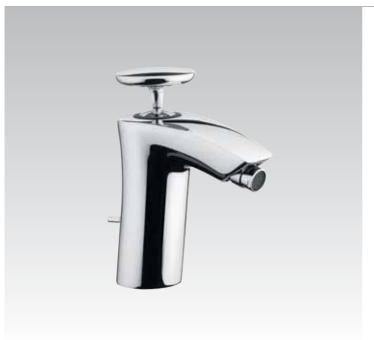

**Belvedere** A1991AA Single lever bath/shower mixer chrome/chrome

**Belvedere** A1991LW White/gold

**Belvedere** A1991LS Chrome/gold