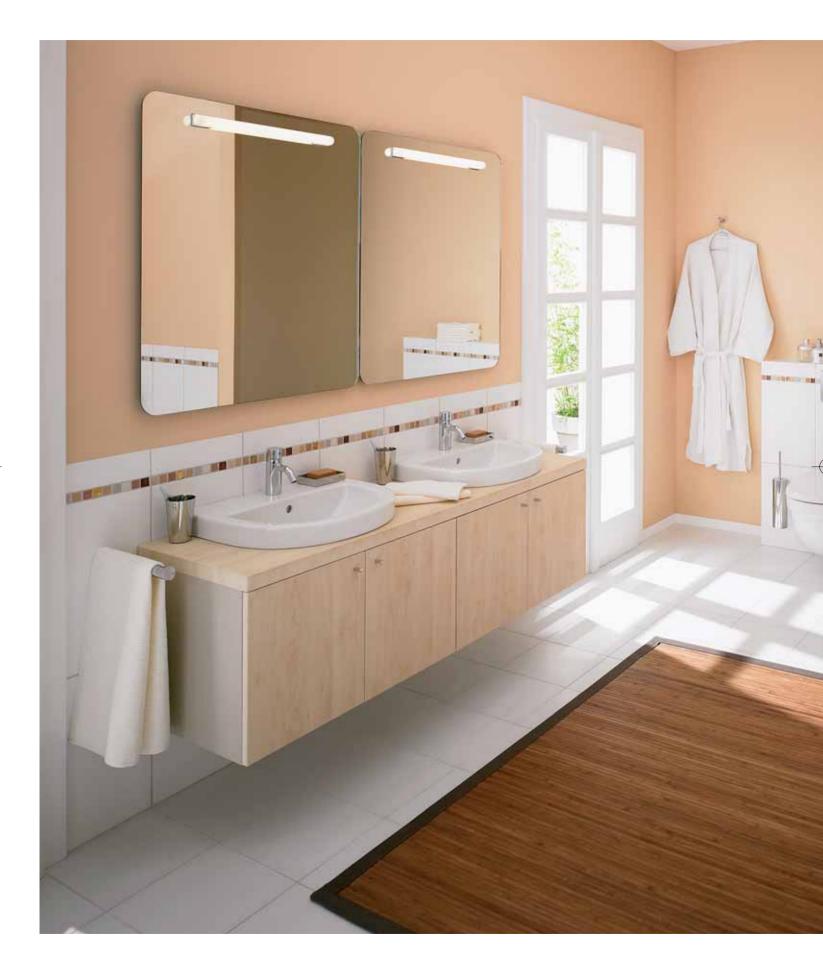

## Newson A4939AA

90cm chrome plated shower rod with flexible metal hose and 3 function handspray with rolling holder