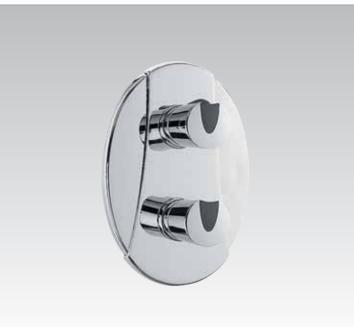

Belvedere T816201

210x110cm

Built-in Whirlpool massage with satin chrome/chrome fittings

**Belvedere** A2442AA Single lever shower mixer chrome/chrome

**Belvedere** A2442LW White/gold

**Belvedere** A2442LS Chrome/gold

**Belvedere** A1991AA Single lever bath/shower mixer chrome/chrome

**Belvedere** A1991LW White/gold

**Belvedere** A1991LS Chrome/gold