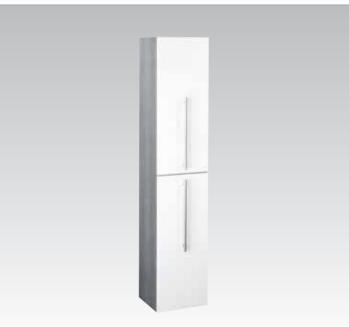

Cantica K2164 100x43x33cm Cabinet open for models: T0745, T0877, T0956, T0957 & T0958

**Cantica** K2165 75x43x33cm Cabinet open for models: T0877, T0956, T0957 & T0958

**Cantica** K2210 40x30x110cm Wall hung cabinet with door