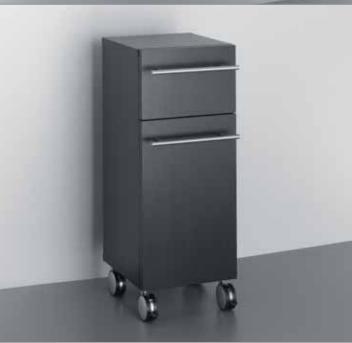

**Small+**Corner shower tray with laminated standing base and shower enclosure complete with two side panels and curved front door.

**Small+**Wash basin on wall hung cabinet with door and two side open units.
Column shelved unit with drawer floor unit compliments the bathroom.

**Small+** Column cabinet with removable drawer and satinated door handle.