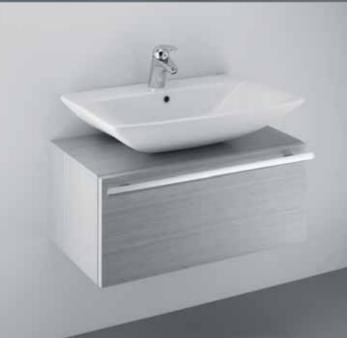

**Cantica** Independent square basin with wall mounted WC bowl and bidet.

**Cantica**Wall hung basin on cabinet furniture supplemented with wall hung cabinet with door.

**Cantica**Wall hung wash basin on cabinet furniture.

**Cantica**Wall mounted WC bowl and bidet.

Cantica T0877 70x50cm

Wash basin, central tap hole punched

Cantica T0745

93x54cm

Wash basin, central tap hole punched

Cantica T0956

60x45cm

Wash basin, central tap hole punched

Cantica T4021

Semi pedestal for T0877, T0745 & T0956

**Cantica** T0957 60x45cm Wall hung wash basin

Cantica T0958 45x45cm Wall hung wash basin

**Cantica** T0843 62x52cm Countertop wash basin