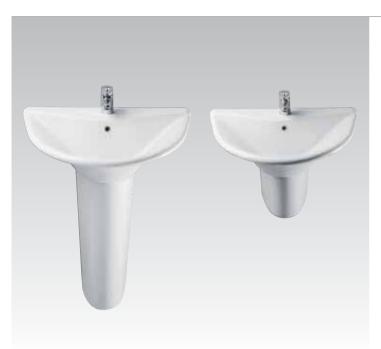

**Belvedere**Pedestal wash basin and countertop wash basin with integrated waterfall spout fitting.

#### Belvedere T0789

80x60cm

Wash basin complete with integrated fittings and fixing set. Chrome satin/gold fittings

#### Belvedere T0779

80x60cm

Wash basin complete with integrated fittings and fixing set. Chrome satin/chrome fittings

#### Belvedere T0790

80x60cm

Wash basin complete with integrated fittings and fixing set. White/gold fittings

#### Belvedere T0074

Pedestal

#### Belvedere T0069

Semi pedestal