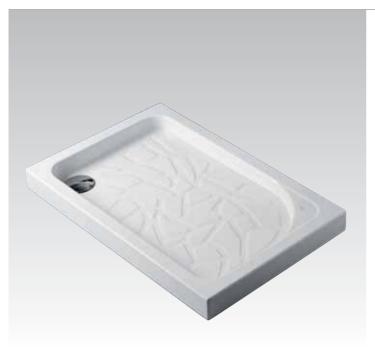

# **San Remo** R3503 70x70x20cm Floor standing deep ceramic shower tray

San Remo R3508

80x80x20cm Floor standing deep ceramic shower tray

# San Remo R3509

70x70x11cm Floor standing ceramic shower tray

# San Remo R3510

80x80x11cm Floor standing ceramic shower tray

# San Remo R3511

90x90x11cm Floor standing ceramic shower tray