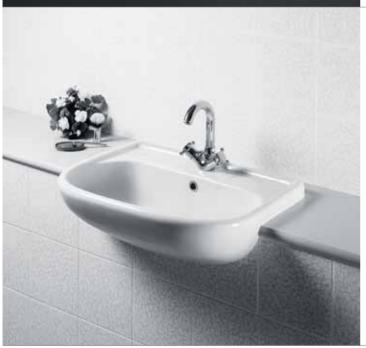

#### Belvedere T0741

70x52,4cm

Countertop wash basin complete with integrated fittings and fixing set. Chrome satin/gold fittings

#### Belvedere T0740

70x52,4cm

Countertop wash basin complete with integrated fittings and fixing set. White/gold fittings

#### **Belvedere** T0731

70x52,4cm

Countertop wash basin complete with integrated fittings and fixing set. Chrome satin/chrome fittings