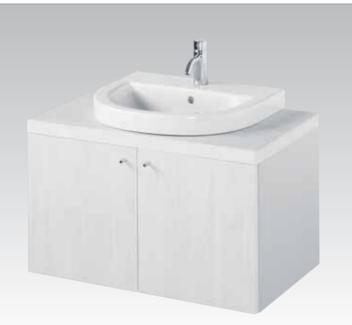

**Cantica** Independent square basin with wall mounted WC bowl and bidet.

**Cantica**Wall hung basin on cabinet furniture supplemented with wall hung cabinet with door.

**Cantica**Wall hung wash basin on cabinet furniture.

**Cantica** K2166 100x43x33cm Cabinet for models: T0745, T0877, T0956, T0957 & T0958

**Cantica** K2167 75x43x33cm Cabinet for models: T0877, T0956, T0957 & T0958

Cantica K2168 50x43x33cm Cabinet for model: T0958

Cantica K2164 100x43x33cm Cabinet open for models: T0745, T0877, T0956, T0957 & T0958

**Cantica** K2165 75x43x33cm Cabinet open for models: T0877, T0956, T0957 & T0958

**Cantica** K2210 40x30x110cm Wall hung cabinet with door