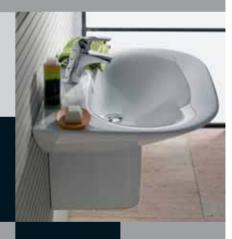

**Belvedere**Pedestal wash basin and countertop wash basin with integrated waterfall spout fitting.

#### Belvedere T0789

80x60cm

Wash basin complete with integrated fittings and fixing set. Chrome satin/gold fittings

#### Belvedere T0779

80x60cm

Wash basin complete with integrated fittings and fixing set. Chrome satin/chrome fittings

#### Belvedere T0790

80x60cm

Wash basin complete with integrated fittings and fixing set. White/gold fittings