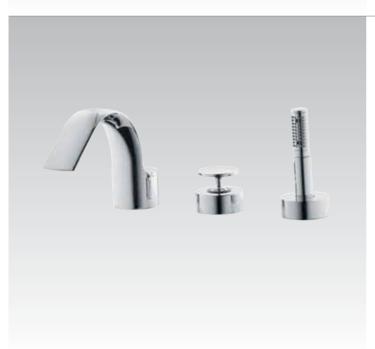

Belvedere T816201

210x110cm

Built-in Whirlpool massage with satin chrome/chrome fittings

**Belvedere** A2442AA Single lever shower mixer chrome/chrome

**Belvedere** A2442LW White/gold

**Belvedere** A2442LS Chrome/gold

**Belvedere** A1991AA Single lever bath/shower mixer chrome/chrome

**Belvedere** A1991LW White/gold

**Belvedere** A1991LS Chrome/gold