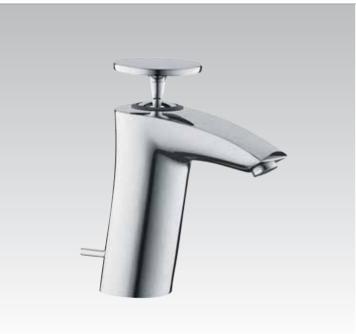

**Belvedere** A1991AA Single lever bath/shower mixer chrome/chrome

**Belvedere** A1991LW White/gold

**Belvedere** A1991LS Chrome/gold