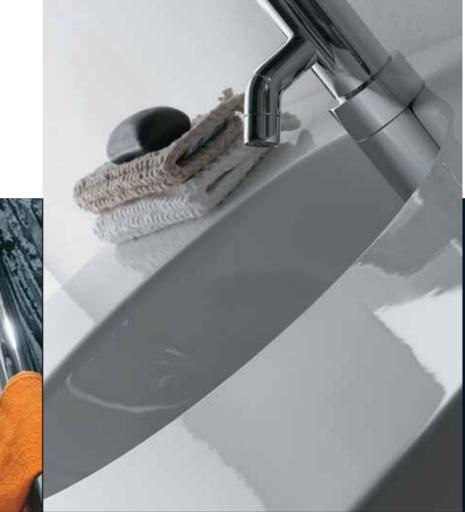

Classic with its taste a little bit retrò, has been designed by Franco Bertoli for those who want to get back in the bathroom the nostalgic taste of classic lines: simple but in the end always contemporary.

**Classic** Floor standing bidet.

**Classic** Floor standing close coupled bowl with seat & cover.

**Classic** Floor standing WC with seat & cover.

**Classic**Wash basin with full standing pedestal.

**Classic**Counter top basin complimented with gold plated 3 hole dual handle basin mixer.

**Classic** T083101 78x59cm

Wash basin, central tap hole punched

Classic T082901

78x59cm

Wash basin, 3 tap hole punched

Classic T008901

Pedestal

Classic T094701