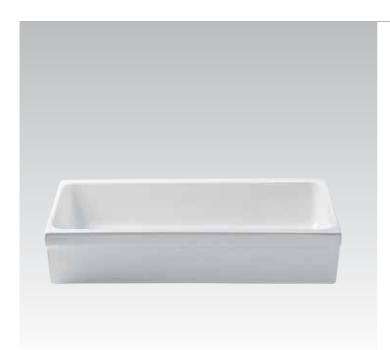

m Rack for installation with basin T0919, T0917, T0933 & T0932 with chrome plated integrated towel rail, grid shelf including fixation material



**Trianon** R4103

61x52,5cm

Countertop basin, central tap hole punched

**Trianon** R4114

51x44cm

Countertop basin, central tap hole punched



Ovalux K0409 63x53cm Countertop basin

Ovalux K0411 49x42cm Countertop basin



**San Remo** R4101 56x48cm Countertop basin



**Anais** R4152 56,5x48cm Under countertop basin



**Integra** J2511 58x46cm Countertop basin





Ideal Standard

**Kitchen Sinks** 



For the kitchen, Ideal Standard proposes a line of ceramic sinks whose simple and essential design easily match with every place. Inset or countertop sinks with their different shapes and dimensions permit you to personalize your space.





Mercurio T3421

120x45cm

Kitchen sink for single or multiple use

### Mercurio T3423

90x45cm

Kitchen sink for single or multiple use

### Mercurio T3820

Joint covers



# **Sorgente** T7000 60x60cm

Kitchen sink which can be fixed with furniture or with brackets



### Vulcano T3447

60x45cm

Kitchen sink with overflow to be installed on brackets

### Vulcano T3449

42x38cm

Kitchen sink with overflow to be installed on brackets



**Salaria** T2123 43x39cm Corner wash basin without mixer hole

**Salaria** T0854 43x39cm Corner wash basin with mixer hole



**Circe** J346900

76x52,5

Kitchen sink with overflow can be supplied with supports

Circe J602400 30x33x8cm Ceramic supports

**Circe** J606400

60x50cm

Kitchen sink with overflow can be supplied with supports

**Circe** J334800