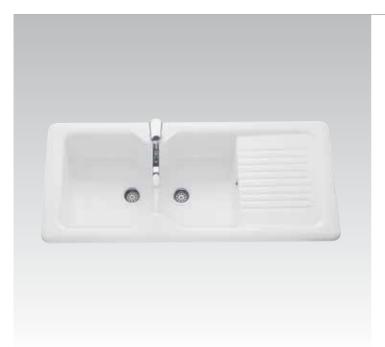

# Calla Classic line that stands the test of time.

Make your bathroom as personal as your home. Calla, one of the leading series of Ideal Standard, can adapt harmoniously to many different styles and allows you to create your own bathroom look.

Elegant Calla has timeless appeal. A classic design, with subtle moulded detailing, blends effortlessly into a modern or traditional setting.

Calla Floor standing WC and bidet bowl. Wash basin with full standing pedestal and built-in acrylic bathtub.