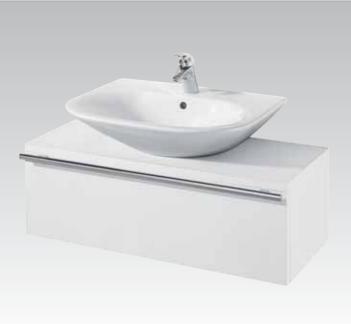

**Cantica** Independent square basin with wall mounted WC bowl and bidet.

**Cantica**Wall hung basin on cabinet furniture supplemented with wall hung cabinet with door.

**Cantica**Wall hung wash basin on cabinet furniture.

**Cantica**Wall mounted WC bowl and bidet.

Cantica T0877 70x50cm

Wash basin, central tap hole punched

Cantica T0745

93x54cm

Wash basin, central tap hole punched

Cantica T0956

60x45cm

Wash basin, central tap hole punched

Cantica T4021

Semi pedestal for T0877, T0745 & T0956

**Cantica** T0957 60x45cm Wall hung wash basin

Cantica T0958 45x45cm Wall hung wash basin

**Cantica** T0843 62x52cm Countertop wash basin