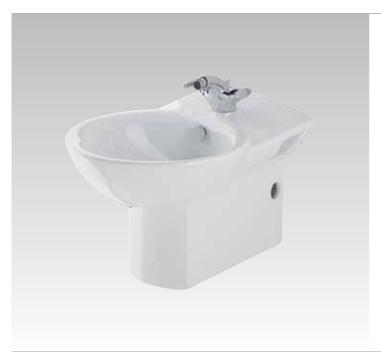

**Belvedere**Pedestal wash basin and countertop wash basin with integrated waterfall spout fitting.

#### Belvedere T0789

80x60cm

Wash basin complete with integrated fittings and fixing set. Chrome satin/gold fittings

#### Belvedere T0779

80x60cm

Wash basin complete with integrated fittings and fixing set. Chrome satin/chrome fittings

#### Belvedere T0790

80x60cm

Wash basin complete with integrated fittings and fixing set. White/gold fittings