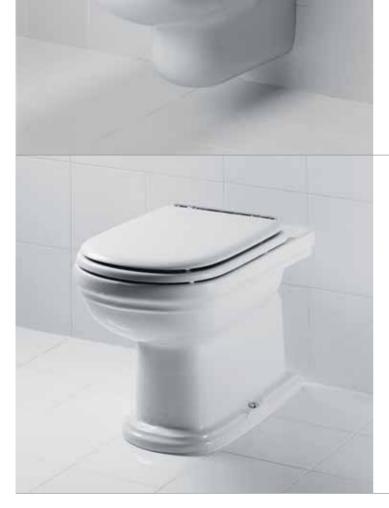

# Calla Classic line that stands the test of time.

Make your bathroom as personal as your home. Calla, one of the leading series of Ideal Standard, can adapt harmoniously to many different styles and allows you to create your own bathroom look.

Elegant Calla has timeless appeal. A classic design, with subtle moulded detailing, blends effortlessly into a modern or traditional setting.

Calla Floor standing WC and bidet bowl. Wash basin with full standing pedestal and built-in acrylic bathtub.

#### Calla T3028

Single bowl with vertical outlet, with seat & cover, chrome plated hinges

# Calla T3016

Single bowl with horizontal outlet, with seat & cover, chrome plated hinges