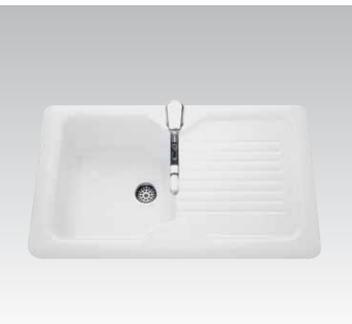

# Calla Classic line that stands the test of time.

Make your bathroom as personal as your home. Calla, one of the leading series of Ideal Standard, can adapt harmoniously to many different styles and allows you to create your own bathroom look.

Elegant Calla has timeless appeal. A classic design, with subtle moulded detailing, blends effortlessly into a modern or traditional setting.

Calla Floor standing WC and bidet bowl. Wash basin with full standing pedestal and built-in acrylic bathtub.