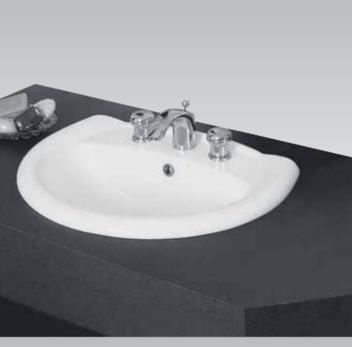

#### Manta R4163

Countertop wash basin for 1 or 3 hole mixer, central tap hole punched, 2 semi pre-punched outer tap holes