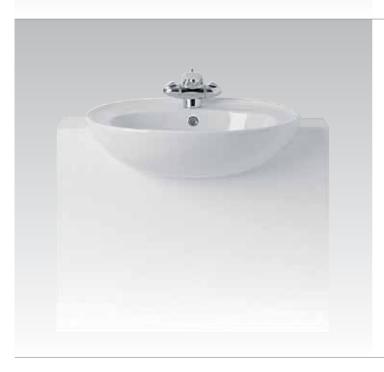

**Belvedere**Pedestal wash basin and countertop wash basin with integrated waterfall spout fitting.

#### Belvedere T0741

70x52,4cm

Countertop wash basin complete with integrated fittings and fixing set. Chrome satin/gold fittings

#### Belvedere T0740

70x52,4cm

Countertop wash basin complete with integrated fittings and fixing set. White/gold fittings

#### **Belvedere** T0731

70x52,4cm

Countertop wash basin complete with integrated fittings and fixing set. Chrome satin/chrome fittings