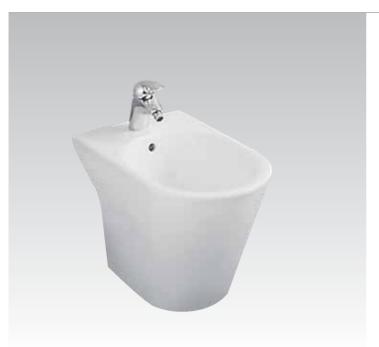

#### Belvedere T5139

Floor standing bidet bowl complete with integrated fittings and enwrapping seat & cover, chrome plated finish of lever and hinges

#### Belvedere T5161

Floor standing bidet bowl complete with integrated fittings and enwrapping seat & cover, gold plated finish of lever and hinges