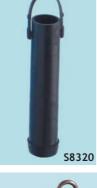

## Illustrated

S8320AA 11/4in waste with loose lift out grid and 12cm stand tube overflow **S8715AA** 11/4in bead chain waste and plug with 80mm unslotted tail, screw stay S8720AA 11/4in strainer waste with 80mm unslotted tail