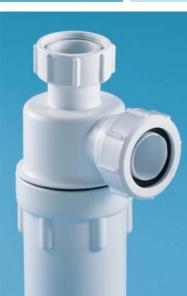

## Illustrated

**\$892067** 11/4in plastics resealing bottle trap with removable sump, 75mm seal, multipurpose outlet **\$897567** 1<sup>1</sup>/<sub>4</sub>in plastics extension to wall and wall flange, straight multi-purpose outlet **S897767** 11/2in plastics extension to wall and wall flange, straight multi-purpose outlet **S892567** 11/2in plastics resealing bottle trap with removable sump,

75mm seal, multipurpose outlet S897667 as S897567 but with bent multipurpose outlet **\$897867** as above but with bent multi-purpose outlet

S8920

S892!