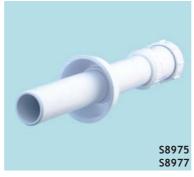

## Illustrated

**\$892067** 11/4in plastics resealing bottle trap with removable sump, 75mm seal, multipurpose outlet **\$897567** 1<sup>1</sup>/<sub>4</sub>in plastics extension to wall and wall flange, straight multi-purpose outlet **S897767** 11/2in plastics extension to wall and wall flange, straight multi-purpose outlet **S892567** 11/2in plastics resealing bottle trap with removable sump,

75mm seal, multipurpose outlet S897667 as S897567 but with bent multipurpose outlet **\$897867** as above but with bent multi-purpose outlet

S8920

S892!