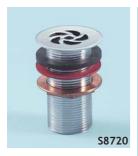

## Illustrated

S8320AA 11/4in waste with loose lift out grid and 12cm stand tube overflow **S8715AA** 11/4in bead chain waste and plug with 80mm unslotted tail, screw stay S8720AA 11/4in strainer waste with 80mm unslotted tail