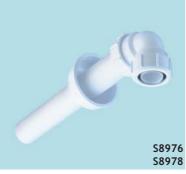

## Illustrated

**\$892067** 11/4in plastics resealing bottle trap with removable sump, 75mm seal, multipurpose outlet **\$897567** 1<sup>1</sup>/<sub>4</sub>in plastics extension to wall and wall flange, straight multi-purpose outlet **S897767** 11/2in plastics extension to wall and wall flange, straight multi-purpose outlet **S892567** 11/2in plastics resealing bottle trap with removable sump,

75mm seal, multipurpose outlet S897667 as S897567 but with bent multipurpose outlet **\$897867** as above but with bent multi-purpose outlet

S8920

S892!