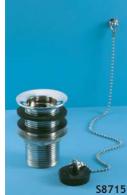

## Illustrated

S8320AA 11/4in waste with loose lift out grid and 12cm stand tube overflow **S8715AA** 11/4in bead chain waste and plug with 80mm unslotted tail, screw stay S8720AA 11/4in strainer waste with 80mm unslotted tail