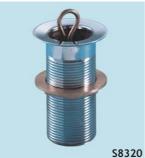

## Illustrated

S8320AA 11/4in waste with loose lift out grid and 12cm stand tube overflow **S8715AA** 11/4in bead chain waste and plug with 80mm unslotted tail, screw stay S8720AA 11/4in strainer waste with 80mm unslotted tail