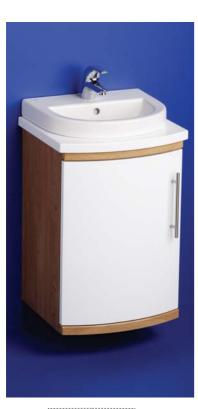

# washpoint trend floor pedestal units

Trend furniture provides storage space while linking with Washpoint range to provide a co-ordinated bathroom.

- Stylish curved design
- Wall mounted or floor standing
- Ample storage

#### Illustrated

E6734VK Washpoint Trend 440mm pedestal unit with one door, floor standing/wall hung E6741WG Washpoint 470mm worktop for use with 440mm vessel one drawer unit or pedestal unit E3333GE 405mm