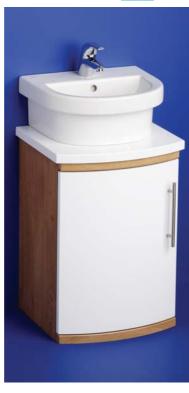

# washpoint trend floor pedestal units

Trend furniture provides storage space while linking with Washpoint range to provide a co-ordinated bathroom.

- Stylish curved design
- Wall mounted or floor standing
- Ample storage

#### Illustrated

E6734VK Washpoint Trend 440mm pedestal unit with one door, floor standing/wall hung E6741WG Washpoint 470mm worktop for use with 440mm vessel one drawer unit or pedestal unit E3333GE 405mm