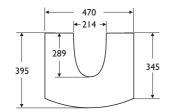

#### Illustrated

E6734VK Washpoint Trend 440mm pedestal unit with one door, floor standing/wall hung E6741WG Washpoint 470mm worktop for use with 440mm vessel one drawer unit or pedestal unit E3333GE 405mm