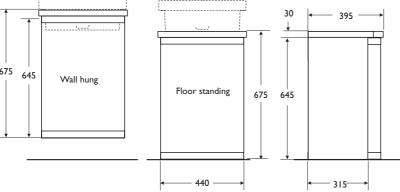

# washpoint trend floor pedestal units

Trend furniture provides storage space while linking with Washpoint range to provide a co-ordinated bathroom.



- Stylish curved design
- Wall mounted or floor standing
- Ample storage





#### Illustrated

E6734VK Washpoint Trend 440mm pedestal unit with one door, floor standing/wall hung E6741WG Washpoint 470mm worktop for use with 440mm vessel one drawer unit or pedestal unit E3333GE 405mm

brushed stainless steel bar handles (x1)

#### Weight

Washbasin unit 15.0kg Worktop 5.0kg

## **Finishes**

Furniture units available in Warm Oak (VK) with white fascia, Worktops and Mirrors available in Gloss White (WG) and Warm Oak (VK)

### **Special notes**

All heights shown include the worktop