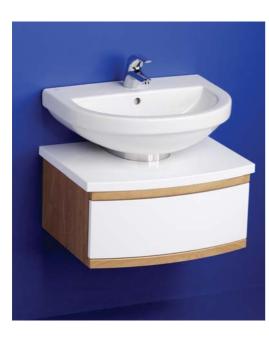

# Illustrated

E6733VK Washpoint Trend 585mm wall hung vessel one drawer unit E6742WG Washpoint 615mm worktop for use with 585mm vessel one drawer unit

For use with basin & collar

R3159 Washpoint 60cm washbasin, single central

R3185 Washpoint 65cm washbasin, single central taphole

R5889AA Washpoint washbasin collar

# Weight

470

Washbasin unit 14.0kg Worktop 6.0kg