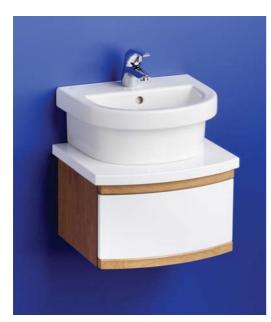

# Illustrated

E6732VK Washpoint Trend 440mm wall hung vessel one drawer unit

E6741WG Washpoint 470mm worktop for use with 440mm vessel one drawer unit or pedestal

30

For use with R4214 Washpoint 45cm washbasin, single central taphole

#### Weight

Washbasin unit 13.0kg Worktop 5.0kg

Furniture units available in Warm Oak (VK) with white fascia, Worktops and Mirrors available in Gloss White (WG) and Warm Oak (VK)