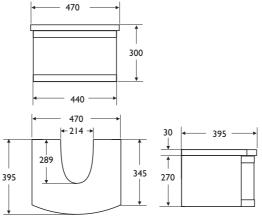

# Illustrated

E6732VK Washpoint Trend 440mm wall hung vessel one drawer unit

E6741WG Washpoint 470mm worktop for use with 440mm vessel one drawer unit or pedestal

30

For use with R4214 Washpoint 45cm washbasin, single central taphole

#### Weight

Washbasin unit 13.0kg Worktop 5.0kg

Furniture units available in Warm Oak (VK) with white fascia, Worktops and Mirrors available in Gloss White (WG) and Warm Oak (VK)

# **Special notes**

All heights shown include the worktop