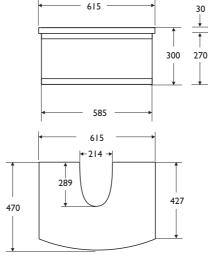

# Illustrated

E6733VK Washpoint Trend 585mm wall hung vessel one drawer unit E6742WG Washpoint 615mm worktop for use with 585mm vessel one drawer unit

For use with basin & collar

R3159 Washpoint 60cm washbasin, single central

R3185 Washpoint 65cm washbasin, single central taphole

R5889AA Washpoint washbasin collar

# Weight

470

Washbasin unit 14.0kg Worktop 6.0kg

# Special notes

All heights shown include the worktop