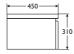

#### Illustrated

E3308 Create vessel basin drawer unit E3333GE 405mm brushed stainless steel bar handle E3318 500mm wide worktop

### Special notes

All heights shown include the worktop