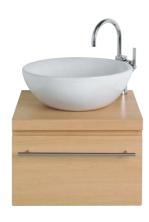

# create vessel drawer unit & mirror cabinet

Create furniture collection features simple, easy pieces which work beautifully with our basins and WC's. Vessel drawer units are available in oak or walnut finish and are complemented by a choice of worktops in oak or walnut laminate or a sophisticated solid surface option.

#### Illustrated

E3308 Create vessel basin drawer unit E3333GE 405mm brushed stainless steel bar handle E3318 500mm wide worktop