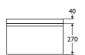

#### Illustrated

E3308 Create vessel basin drawer unit E3333GE 405mm brushed stainless steel bar handle E3318 500mm wide worktop

### Special notes

All heights shown include the worktop