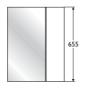

#### Illustrated

E3314 Create mirror cabinet, 500mm wide x 655mm high x 170mm deep