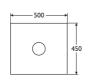

#### Illustrated

E3308 Create vessel basin drawer unit E3333GE 405mm brushed stainless steel bar handle E3318 500mm wide worktop

### Special notes

All heights shown include the worktop