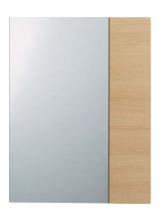

#### Illustrated

E3314 Create mirror cabinet, 500mm wide x 655mm high x 170mm deep

# Weight

Cabinet 9.3kg

Mirror cabinet available door in in Oak (GA) or walnut (RY)