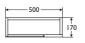

#### Illustrated

E3314 Create mirror cabinet, 500mm wide x 655mm high x 170mm deep