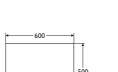

## Weight

600mm vanity chest 26.0kg 600mm vanity worktop 6.2kg

### Special notes

All heights shown include the worktop