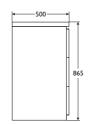

### **Finishes**

Vanity chests available in Oak (GA) or walnut (RY). Worktops available in Oak (GA) or walnut (RY) laminate or a solid surface material (RZ)

### Special notes

All heights shown include the worktop