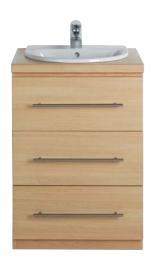

# create vanity chests

Create furniture collection features simple, easy pieces which work beautifully with our basins and WC's. Vanity chests are available in oak or walnut finish and are complemented by a choice of worktops in oak or walnut laminate or a sophisticated solid surface option.

#### Illustrated

E3312 Create 600mm vanity chest E3333GE 405mm brushed stainless steel bar handles (3) E3320 600mm wide vanity worktop

- Soft close drawers
- Stainless steel bar handles supplied separately
- Fully assembled for easy installation