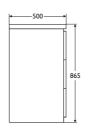

## Weight

600mm vanity chest 26.0kg 600mm vanity worktop 6.2kg

### Special notes

All heights shown include the worktop