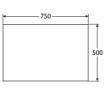

#### Illustrated

E3313 Create 750mm vanity chest E3334GE 550mm brushed stainless steel bar handles (3) E3321 750mm wide vanity worktop

## Weight

750mm vanity chest 31.2kg 750mm vanity worktop 8.3kg