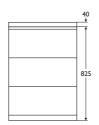

## Weight

600mm vanity chest 26.0kg 600mm vanity worktop 6.2kg

### Special notes

All heights shown include the worktop