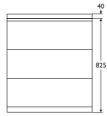

## Weight

600mm vanity chest 26.0kg 600mm vanity worktop 6.2kg

### Special notes

All heights shown include the worktop