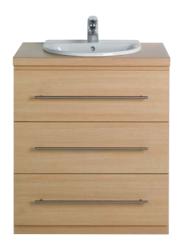

#### Illustrated

E3312 Create 600mm vanity chest E3333GE 405mm brushed stainless steel bar handles (3) E3320 600mm wide vanity worktop

#### Illustrated

E3313 Create 750mm vanity chest E3334GE 550mm brushed stainless steel bar handles (3) E3321 750mm wide vanity worktop